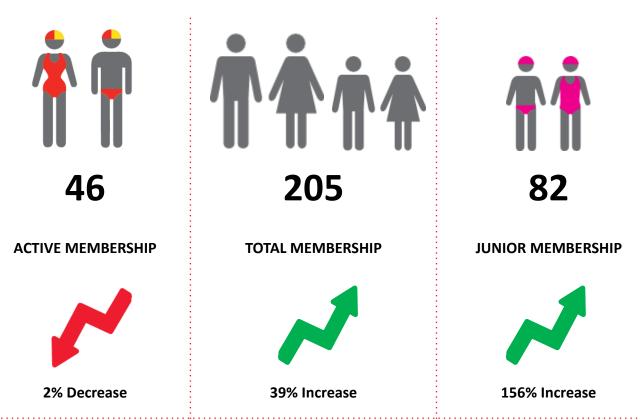

## **MEMBERSHIP RETENTION**

•

| Yeppoon 24/25 Mid-Season                                                                                            |         |                                      |     |                                            |                                   |     |                       |      |                      |      |                                     |    |         |           |
|---------------------------------------------------------------------------------------------------------------------|---------|--------------------------------------|-----|--------------------------------------------|-----------------------------------|-----|-----------------------|------|----------------------|------|-------------------------------------|----|---------|-----------|
|                                                                                                                     | 2023/24 | Retained<br>from<br>previous<br>week |     | Transfers<br>between<br>Club<br>Categories | Transferred<br>out of the<br>club |     | Left the organisation |      | Brand new<br>members |      | Transfers In<br>from other<br>clubs |    | 2024/25 |           |
| Probationary                                                                                                        | 23      | 13                                   | 57% | 12                                         | 1                                 | 4%  | 9                     | 39%  | 2                    | 9%   | 0                                   | 0% | 3       | -87%      |
| Nipper Parent                                                                                                       | 0       | 0                                    |     |                                            | 0                                 |     | 0                     |      | 0                    |      | 0                                   |    | 1       |           |
| Junior Activities                                                                                                   | 32      | 24                                   | 75% |                                            | 0                                 | 0%  | 8                     | 25%  | 51                   | 159% | 0                                   | 0% | 82      | 156%      |
| Cadet Member<br>(13-15 years)                                                                                       | 12      | 11                                   | 92% | 6                                          | 0                                 | 0%  | 1                     | 8%   | 2                    | 17%  | 0                                   | 0% | 7       | -42%      |
| Active (15-18 yrs)                                                                                                  | 8       | 5                                    | 63% |                                            | 1                                 | 13% | 2                     | 25%  | 0                    | 0%   | 0                                   | 0% | 13      | 63%       |
| Active (18yrs and over)                                                                                             | 26      | 20                                   | 77% |                                            | 0                                 | 0%  | 6                     | 23%  | 1                    | 4%   | 0                                   | 0% | 25      | -4%       |
| Award Member                                                                                                        | 1       | 0                                    | 0%  |                                            | 0                                 | 0%  | 1                     | 100% | 0                    | 0%   | 0                                   | 0% | 1       | 0%        |
| Reserve Active                                                                                                      | 0       | 0                                    |     |                                            | 0                                 |     | 0                     |      | 0                    |      | 0                                   |    | 0       |           |
| Long Service                                                                                                        | 0       | 0                                    |     |                                            | 0                                 |     | 0                     |      | 0                    |      | 0                                   |    | 0       |           |
| Past Active                                                                                                         | 0       | 0                                    |     |                                            | 0                                 |     | 0                     |      | 0                    |      | 0                                   |    | 1       |           |
| Associate                                                                                                           | 18      | 14                                   | 78% | 1                                          | 0                                 | 0%  | 4                     | 22%  | 38                   | 211% | 0                                   | 0% | 51      | 183%      |
| Life Member                                                                                                         | 24      | 20                                   | 83% | 1                                          | 1                                 | 4%  | 3                     | 13%  | 0                    | 0%   | 1                                   | 4% | 20      | -17%      |
| General                                                                                                             | 0       | 0                                    |     |                                            | 0                                 |     | 0                     |      | 1                    |      | 0                                   |    | 1       |           |
| Honorary                                                                                                            | 0       | 0                                    |     |                                            | 0                                 |     | 0                     |      | 0                    |      | 0                                   |    | 0       |           |
| Non Member<br>Participant                                                                                           | 0       | 0                                    |     |                                            | 0                                 |     | 0                     |      | 0                    |      | 0                                   |    | 0       |           |
| Leave / Restricted                                                                                                  | 3       | 2                                    | 67% | 2                                          | 0                                 | 0%  | 1                     | 33%  | 0                    | 0%   | 0                                   | 0% | 0       | -<br>100% |
| Total Active                                                                                                        | 47      | 36                                   | 77% |                                            | 1                                 | 2%  | 10                    | 21%  | 3                    | 6%   | 0                                   | 0% | 46      | -2%       |
| Total                                                                                                               | 147     | 109                                  | 74% |                                            | 3                                 | 2%  | 35                    | 24%  | 95                   | 65%  | 1                                   | 1% | 205     | 39%       |
| ** Total Active = Cadet Member (13-15 years), Active (15-18), Active (18yrs and over), Award Member, Reserve Active |         |                                      |     |                                            |                                   |     |                       |      |                      |      |                                     |    |         |           |