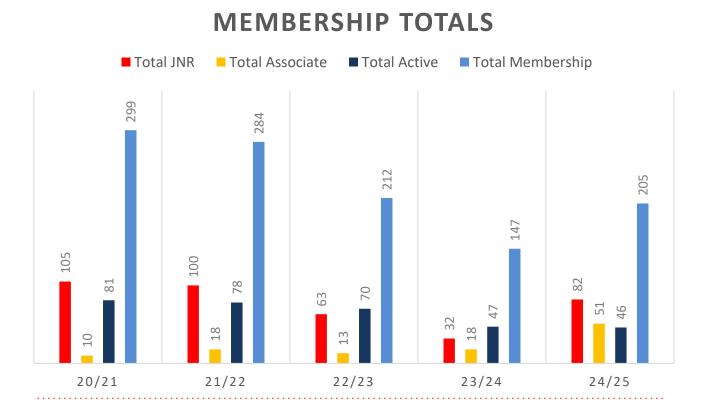

, particularly in the 5 – 13 Junior Activities and Associates categories.

#### Sustainability

Surf Clubs sustain their Active Membership from multiple streams:

- Schools Programs
- Junior Activities U14's
- Associates Parents/ guardians of nippers (Family Participation Program can assist encourage family members to get involved)
- General Public Bronze courses

Approx. 60-85% of all Active Members in surf clubs are generated directly or indirectly from Junior Activities.

#### Note:

- Club Membership Statistics are delivered twice each season in January and May
- Numbers in this report are generated directly from Surfguard;
- Active members are taken from the following demographics 13-15 Cadets, 15-18 Youth, Active 18+, Award and Active Reserve members.

### **5 YEAR TREND ANALYSIS**



#### **GENDER BREAKDOWN**



## **MEMBERSHIP RETENTION**

•



| Yeppoon 24/25 Mid-Season                                                                                            |         |                                      |     |                                            |                                   |     |                       |      |                      |      |                                     |    |         |           |
|---------------------------------------------------------------------------------------------------------------------|---------|--------------------------------------|-----|--------------------------------------------|-----------------------------------|-----|-----------------------|------|----------------------|------|-------------------------