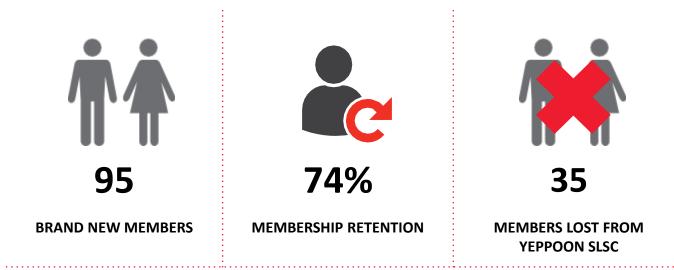

## **MEMBERSHIP RETENTION**

•

| Yeppoon 24/25 Mid-Season                                                                                            |         |                                      |     |                                            |                                   |     |                       |      |                      |      |                                     |    |         |           |
|---------------------------------------------------------------------------------------------------------------------|---------|--------------------------------------|-----|--------------------------------------------|-----------------------------------|-----|-----------------------|------|----------------------|------|-------------------------------------|----|---------|-----------|
|                                                                                                                     | 2023/24 | Retained<br>from<br>previous<br>week |     | Transfers<br>between<br>Club<br>Categories | Transferred<br>out of the<br>club |     | Left the organisation |      | Brand new<br>members |      | Transfers In<br>from other<br>clubs |    | 2024/25 |           |
| Probationary                                                                                                        | 23      | 13                                   | 57% | 12                                         | 1                                 | 4%  | 9                     | 39%  | 2                    | 9%   | 0                                   | 0% | 3       | -87%      |
| Nipper Parent                                                                                                       | 0       | 0                                    |     |                                            | 0                                 |     | 0                     |      | 0                    |      | 0                                   |    | 1       |           |
| Junior Activities                                                                                                   | 32      | 24                                   | 75% |                                            | 0                                 | 0%  | 8                     | 25%  | 51                   | 159% | 0                                   | 0% | 82      | 156%      |
| Cadet Member<br>(13-15 years)                                                                                       | 12      | 11                                   | 92% | 6                                          | 0                                 | 0%  | 1                     | 8%   | 2                    | 17%  | 0                                   | 0% | 7       | -42%      |
| Active (15-18 yrs)                                                                                                  | 8       | 5                                    | 63% |                                            | 1                                 | 13% | 2                     | 25%  | 0                    | 0%   | 0                                   | 0% | 13      | 63%       |
| Active (18yrs and over)                                                                                             | 26      | 20                                   | 77% |                                            | 0                                 | 0%  | 6                     | 23%  | 1                    | 4%   | 0                                   | 0% | 25      | -4%       |
| Award Member                                                                                                        | 1       | 0                                    | 0%  |                                            | 0                                 | 0%  | 1                     | 100% | 0                    | 0%   | 0                                   | 0% | 1       | 0%        |
| Reserve Active                                                                                                      | 0       | 0                                    |     |                                            | 0                                 |     | 0                     |      | 0                    |      | 0                                   |    | 0       |           |
| Long Service                                                                                                        | 0       | 0                                    |     |                                            | 0                                 |     | 0                     |      | 0                    |      | 0                                   |    | 0       |           |
| Past Active                                                                                                         | 0       | 0                                    |     |                                            | 0                                 |     | 0                     |      | 0                    |      | 0                                   |    | 1       |           |
| Associate                                                                                                           | 18      | 14                                   | 78% | 1                                          | 0                                 | 0%  | 4                     | 22%  | 38                   | 211% | 0                                   | 0% | 51      | 183%      |
| Life Member                                                                                                         | 24      | 20                                   | 83% | 1                                          | 1                                 | 4%  | 3                     | 13%  | 0                    | 0%   | 1                                   | 4% | 20      | -17%      |
| General                                                                                                             | 0       | 0                                    |     |                                            | 0                                 |     | 0                     |      | 1                    |      | 0                                   |    | 1       |           |
| Honorary                                                                                                            | 0       | 0                                    |     |                                            | 0                                 |     | 0                     |      | 0                    |      | 0                                   |    | 0       |           |
| Non Member<br>Participant                                                                                           | 0       | 0                                    |     |                                            | 0                                 |     | 0                     |      | 0                    |      | 0                                   |    | 0       |           |
| Leave / Restricted                                                                                                  | 3       | 2                                    | 67% | 2                                          | 0                                 | 0%  | 1                     | 33%  | 0                    | 0%   | 0                                   | 0% | 0       | -<br>100% |
| Total Active                                                                                                        | 47      | 36                                   | 77% |                                            | 1                                 | 2%  | 10                    | 21%  | 3                    | 6%   | 0                                   | 0% | 46      | -2%       |
| Total                                                                                                               | 147     | 109                                  | 74% |                                            | 3                                 | 2%  | 35                    | 24%  | 95                   | 65%  | 1                                   | 1% | 205     | 39%       |
| ** Total Active = Cadet Member (13-15 years), Active (15-18), Active (18yrs and over), Award Member, Reserve Active |         |                                      |     |                                            |                                   |     |                       |      |                      |      |                                     |    |         |           |