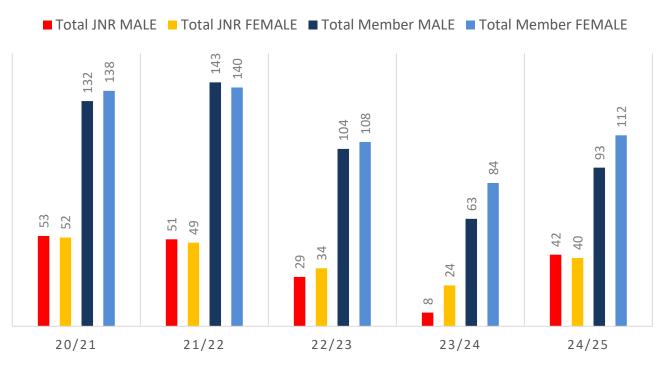

Junior Activities and Associates categories.

#### Sustainability

Surf Clubs sustain their Active Membership from multiple streams:

- Schools Programs
- Junior Activities U14's
- Associates Parents/ guardians of nippers (Family Participation Program can assist encourage family members to get involved)
- General Public Bronze courses

Approx. 60-85% of all Active Members in surf clubs are generated directly or indirectly from Junior Activities.

#### Note:

- Club Membership Statistics are delivered twice each season in January and May
- Numbers in this report are generated directly from Surfguard;
- Active members are taken from the following demographics 13-15 Cadets, 15-18 Youth, Active 18+, Award and Active Reserve members.

### **5 YEAR TREND ANALYSIS**



#### **GENDER BREAKDOWN**



## **MEMBERSHIP RETENTION**

•



| Yeppoon 24/25 Mid-Season                                                                                            |         |                                      |     |                                            |                                   |     |                       |      |                      |      |                                     |    |         |           |
|---------------------------------------------------------------------------------------------------------------------|---------|--------------------------------------|-----|--------------------------------------------|-----------------------------------|-----|-----------------------|------|----------------------|------|-------------------------------------|----|---------|-