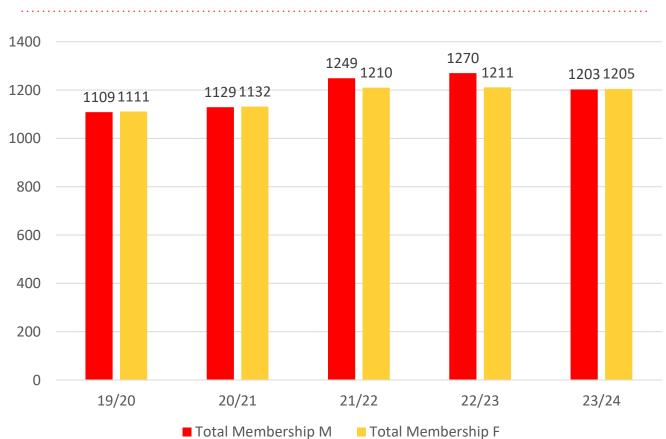

| 117   | 85    | 94    | 124   | 103   |
| Under 7                 | 107   | 115   | 112   | 120   | 137   |
| Under 8                 | 133   | 95    | 138   | 114   | 121   |
| Under 9                 | 129   | 115   | 125   | 126   | 109   |
| Under 10                | 110   | 105   | 120   | 104   | 112   |
| Under 11                | 110   | 110   | 100   | 110   | 90    |
| Under 12                | 96    | 96    | 109   | 90    | 96    |
| Under 13                | 76    | 79    | 83    | 78    | 71    |
| Under 14                | 40    | 67    | 78    | 72    | 58    |
| Junior Activities Total | 918   | 867   | 959   | 938   | 897   |

# **5 YEAR TREND ANALYSIS**

#### **Total Membership**





# **5 YEAR GENDER COMPARISON**





# **5 YEAR GENDER COMPARISON**





# **MEMBERSHIP RETENTION**



**BRAND NEW MEMBERS** 



68%

**MEMBERSHIP RETENTION** 



774

MEMBERS LOST FROM THE ORGANISATION

|                               |                       |                                        | WIDE | BAY CAPRIC            | CORN                        | BRAN | CH 20                 | 23/24 |                      |           |                               |     |                       |           |
|-------------------------------|-----------------------|----------------------------------------|------|-----------------------|-----------------------------|------|-----------------------|-------|----------------------|-----------|-------------------------------|-----|-----------------------|-----------|
|                               | 2022/23<br>Member