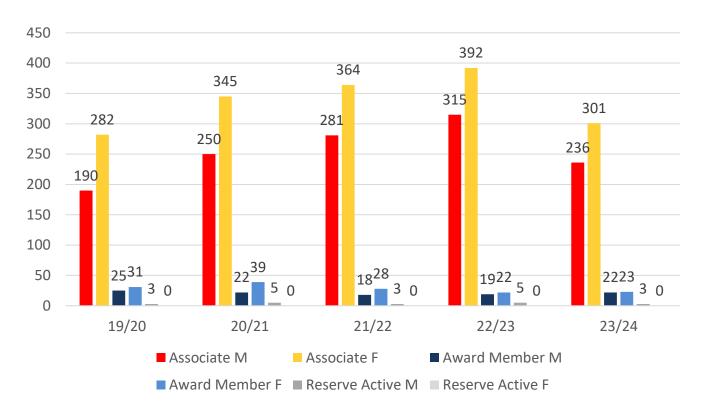

| 117   | 85    | 94    | 124   | 103   |
| Under 7                 | 107   | 115   | 112   | 120   | 137   |
| Under 8                 | 133   | 95    | 138   | 114   | 121   |
| Under 9                 | 129   | 115   | 125   | 126   | 109   |
| Under 10                | 110   | 105   | 120   | 104   | 112   |
| Under 11                | 110   | 110   | 100   | 110   | 90    |
| Under 12                | 96    | 96    | 109   | 90    | 96    |
| Under 13                | 76    | 79    | 83    | 78    | 71    |
| Under 14                | 40    | 67    | 78    | 72    | 58    |
| Junior Activities Total | 918   | 867   | 959   | 938   | 897   |

# **5 YEAR TREND ANALYSIS**

#### **Total Membership**





# **5 YEAR GENDER COMPARISON**





# **5 YEAR GENDER COMPARISON**





# **MEMBERSHIP RETENTION**



**BRAND NEW MEMBERS** 



68%

**MEMBERSHIP RETENTION** 



774

MEMBERS LOST FROM THE ORGANISATION

|                               |                       |                                        | WIDE | BAY CAPRIC            | CORN                        | BRAN | CH 20                 | 23/24 |                      |           |                               |     |                       |           |
|-------------------------------|-----------------------|----------------------------------------|------|-----------------------|-----------------------------|------|-----------------------|-------|----------------------|-----------|-------------------------------|-----|-----------------------|-----------|
|                               | 2022/23<br>Memb