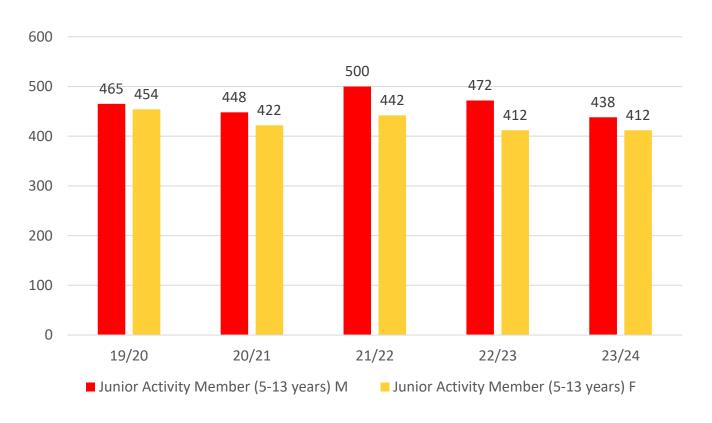

# **5 YEAR TREND ANALYSIS**

#### **Total Membership**

# **5 YEAR GENDER COMPARISON**