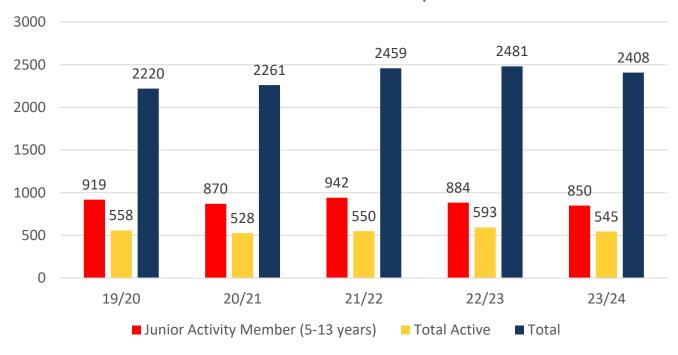

#### **MEMBERSHIP 2019-2024**

|                                     | 19/20 | 20/21 | 21/22 | 22/23 | 23/24 |
|-------------------------------------|-------|-------|-------|-------|-------|
|                                     | Total | Total | Total | Total | Total |
| Probationary                        | 116   | 112   | 164   | 152   | 153   |
| Junior Activity Member (5-13 years) | 919   | 870   | 942   | 884   | 850   |
| Cadet Member (13-15 years)          | 98    | 81    | 109   | 105   | 110   |
| Active Junior (15-18 years)         | 87    | 101   | 97    | 110   | 96    |
| Active Senior (18years and over)    | 314   | 280   | 295   | 332   | 291   |
| Award Member                        | 56    | 61    | 46    | 41    | 45    |
| Reserve Active                      | 3     | 5     | 3     | 5     | 3     |
| Long Service                        | 15    | 17    | 20    | 19    | 19    |
| Past Active                         | 3     | 3     | 2     | 2     | 23    |
| Associate                           | 472   | 595   | 645   | 707   | 537   |
| Life Member                         | 108   | 111   | 115   | 106   | 107   |
| General                             | 18    | 12    | 10    | 5     | 113   |
| Honorary                            | 9     | 11    | 10    | 12    | 21    |
| Non Member Participants             | 0     | 0     | 0     | 0     | 0     |
| Leave / Restricted                  | 2     | 2     | 1     | 1     | 40    |
| Total Active                        | 558   | 528   | 550   | 593   | 545   |
| Total                               | 2220  | 2261  | 2459  | 2481  | 2408  |