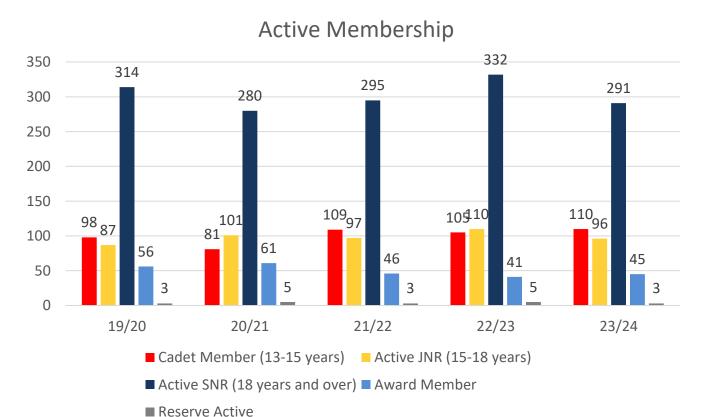

#### **MEMBERSHIP 2019-2024**

|                                     | 19/20 | 20/21 | 21/22 | 22/23 | 23/24 |
|-------------------------------------|-------|-------|-------|-------|-------|
|                                     | Total | Total | Total | Total | Total |
| Probationary                        | 116   | 112   | 164   | 152   | 153   |
| Junior Activity Member (5-13 years) | 919   | 870   | 942   | 884   | 850   |
| Cadet Member (13-15 years)          | 98    | 81    | 109   | 105   | 110   |
| Active Junior (15-18 years)         | 87    | 101   | 97    | 110   | 96    |
| Active Senior (18years and over)    | 314   | 280   | 295   | 332   | 291   |
| Award Member                        | 56    | 61    | 46    | 41    | 45    |
| Reserve Active                      | 3     | 5     | 3     | 5     | 3     |
| Long Service                        | 15    | 17    | 20    | 19    | 19    |
| Past Active                         | 3     | 3     | 2     | 2     | 23    |
| Associate                           | 472   | 595   | 645   | 707   | 537   |
| Life Member                         | 108   | 111   | 115   | 106   | 107   |
| General                             | 18    | 12    | 10    | 5     | 113   |
| Honorary                            | 9     | 11    | 10    | 12    | 21    |
| Non Member Participants             | 0     | 0     | 0     | 0     | 0     |
| Leave / Restricted                  | 2     | 2     | 1     | 1     | 40    |
| Total Active                        | 558   | 528   | 550   | 593   | 545   |
| Total                               | 2220  | 2261  | 2459  | 2481  | 2408  |