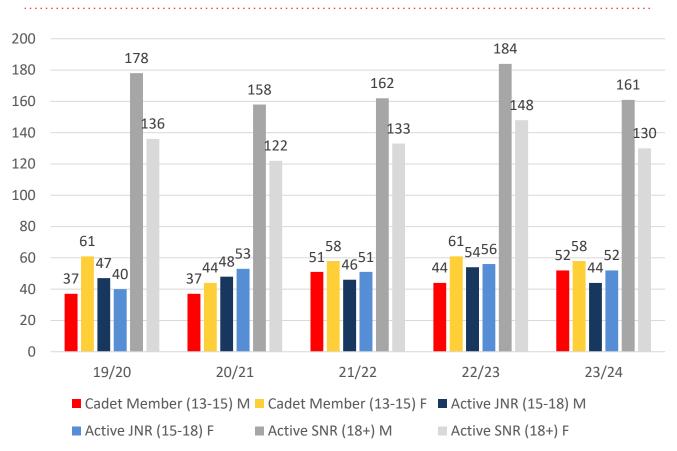

Total | Total | Total |
| Under 6                 | 117   | 85    | 94    | 124   | 103   |
| Under 7                 | 107   | 115   | 112   | 120   | 137   |
| Under 8                 | 133   | 95    | 138   | 114   | 121   |
| Under 9                 | 129   | 115   | 125   | 126   | 109   |
| Under 10                | 110   | 105   | 120   | 104   | 112   |
| Under 11                | 110   | 110   | 100   | 110   | 90    |
| Under 12                | 96    | 96    | 109   | 90    | 96    |
| Under 13                | 76    | 79    | 83    | 78    | 71    |
| Under 14                | 40    | 67    | 78    | 72    | 58    |
| Junior Activities Total | 918   | 867   | 959   | 938   | 897   |

# **5 YEAR TREND ANALYSIS**

#### **Total Membership**





# **5 YEAR GENDER COMPARISON**





# **5 YEAR GENDER COMPARISON**





# **MEMBERSHIP RETENTION**



**BRAND NEW MEMBERS** 



68%

**MEMBERSHIP RETENTION** 



774

MEMBERS LOST FROM THE ORGANISATION

|                               |                       |                                        | WIDE | BAY CAPRIC            | CORN                        | BRAN | CH 20                 | 23/24 |                      |           |                               |     |                       |           |
|-------------------------------|-----------------------|----------------------------------------|------|-----------------------|-----------------------------|------|-----------------------|-------|----------------------|-----------|-------------------------------|-----|-----------------------|-----------|
|