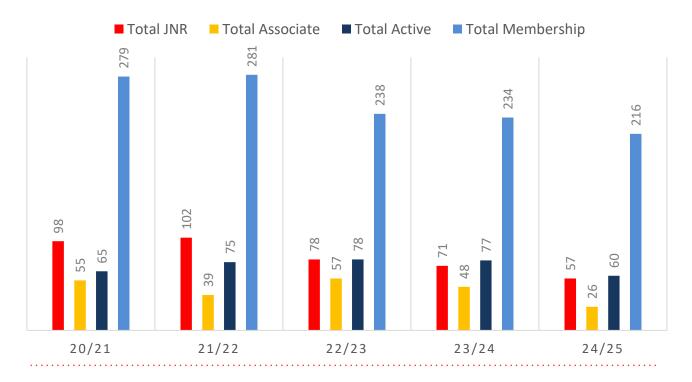

Junior Activities and Associates categories.

#### Sustainability

Surf Clubs sustain their Active Membership from multiple streams:

- · Schools Programs
- Junior Activities U14's
- Associates Parents/ guardians of nippers (Family Participation Program can assist encourage family members to get involved)
- General Public Bronze courses

Approx. 60-85% of all Active Members in surf clubs are generated directly or indirectly from Junior Activities.

#### Note:

- Club Membership Statistics are delivered twice each season in January and May
- Numbers in this report are generated directly from Surfguard;
- Active members are taken from the following demographics 13-15 Cadets, 15-18 Youth, Active 18+, Award and Active Reserve members.

## **5-YEAR TREND ANALYSIS**

#### **MEMBERSHIP TOTALS**



#### **GENDER BREAKDOWN**



## **MEMBERSHIP RETENTION**



**BRAND NEW MEMBERS** 



65%

**MEMBERSHIP RETENTION** 



**72** 

MEMBERS LOST FROM THE ORGANISATION

| Picnic Bay 24/25 Mid-Season   |         |                                      |      |                                            |                             |     |                       |     |                      |      |                               |    |         |           |
|-------------------------------|---------|--------------------------------------|------|--------------------------------------------|-----------------------------|-----|-----------------------|-----|----------------------|------|-------------------------------|----|---------|-----------|
|                               | 2023/24 | Retained<