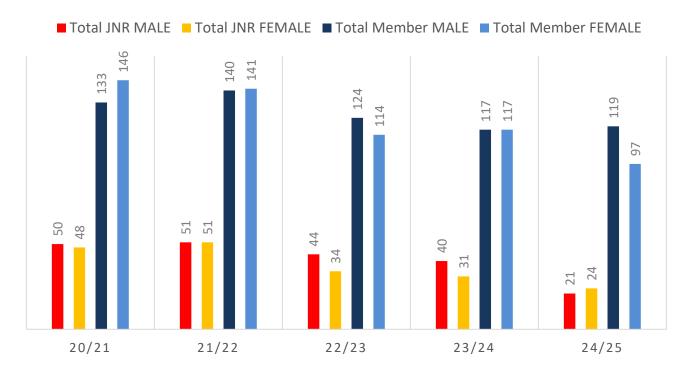

tes categories.

#### Sustainability

Surf Clubs sustain their Active Membership from multiple streams:

- · Schools Programs
- Junior Activities U14's
- Associates Parents/ guardians of nippers (Family Participation Program can assist encourage family members to get involved)
- General Public Bronze courses

Approx. 60-85% of all Active Members in surf clubs are generated directly or indirectly from Junior Activities.

#### Note:

- Club Membership Statistics are delivered twice each season in January and May
- Numbers in this report are generated directly from Surfguard;
- Active members are taken from the following demographics 13-15 Cadets, 15-18 Youth, Active 18+, Award and Active Reserve members.

## **5-YEAR TREND ANALYSIS**

#### **MEMBERSHIP TOTALS**



#### **GENDER BREAKDOWN**



## **MEMBERSHIP RETENTION**



**BRAND NEW MEMBERS** 



65%

**MEMBERSHIP RETENTION** 



**72** 

MEMBERS LOST FROM THE ORGANISATION

| Picnic Bay 24/25 Mid-Season   |         |                                      |      |                                            |                             |     |                       |     |                      |      |                               |    |         |           |
|-------------------------------|---------|--------------------------------------|------|--------------------------------------------|-----------------------------|-----|-----------------------|-----|----------------------|------|-------------------------------|----|---------|-----------|
|                               | 2023/24 | Retained<br>from<br>previous<br>week |