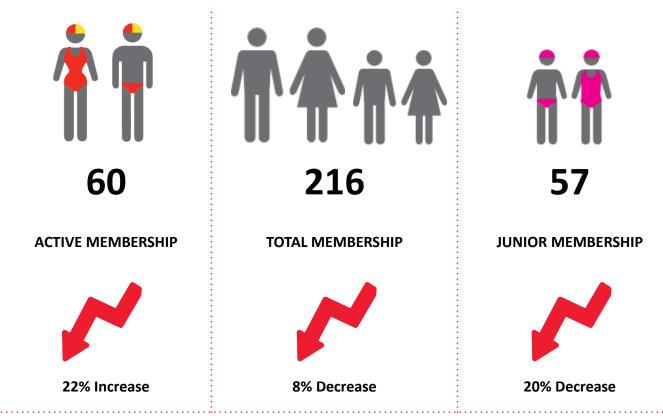

### **MEMBERSHIP STATISTICS MID SEASON REPORT 24/25**

The primary objective of providing you with your membership statistics is to drive key strategies that will ensure that your club membership is sustainable for the future. Total Club Membership is presented to highlight the latent active membership potential, particularly in the 5-13 Junior Activities and Associates categories.

Approx. 60-85% of all Active Members in surf clubs are generated directly or indirectly from Junior Activities.

#### Note:

- Club Membership Statistics are delivered twice each season in January and May
- Numbers in this report are generated directly from Surfguard;
- Active members are taken from the following demographics 13-15 Cadets, 15-18 Youth, Active 18+, Award and Active Reserve members.