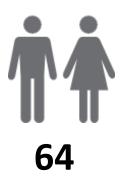

## **MEMBERSHIP RETENTION**

**BRAND NEW MEMBERS** 

65%

**MEMBERSHIP RETENTION** 

**72** 

MEMBERS LOST FROM THE ORGANISATION

| Picnic Bay 24/25 Mid-Season   |         |                                      |      |                                            |                             |     |                       |     |                      |      |                               |    |         |           |
|-------------------------------|---------|--------------------------------------|------|--------------------------------------------|-----------------------------|-----|-----------------------|-----|----------------------|------|-------------------------------|----|---------|-----------|
|                               | 2023/24 | Retained<br>from<br>previous<br>week |      | Transfers<br>between<br>Club<br>Categories | Transferred out of the club |     | Left the organisation |     | Brand new<br>members |      | Transfers In from other clubs |    | 2024/25 |           |
| Probationary                  | 17      | 10                                   | 59%  | 5                                          | 0                           | 0%  | 7                     | 41% | 40                   | 235% | 0                             | 0% | 45      | 165%      |
| Nipper Parent                 | 0       | 0                                    |      |                                            | 0                           |     | 0                     |     | 1                    |      | 0                             |    | 4       |           |
| Junior Activities             | 71      | 43                                   | 61%  | 1                                          | 4                           | 6%  | 24                    | 34% | 15                   | 21%  | 0                             | 0% | 57      | -20%      |
| Cadet Member<br>(13-15 years) | 16 1    | 14                                   | 88%  | 9                                          | 0                           | 0%  | 2                     | 13% | 1                    | 6%   | 0                             | 0% | 6       | -63%      |
| Active (15-18 yrs)            | 10      | 4                                    | 40%  |                                            | 1                           | 10% | 5                     | 50% | 1                    | 10%  | 0                             | 0% | 17      | 70%       |
| Active (18yrs and over)       | 49      | 32                                   | 65%  |                                            | 5                           | 10% | 12                    | 24% | 1                    | 2%   | 1                             | 2% | 35      | -29%      |
| Award Member                  | 0       | 0                                    |      |                                            | 0                           |     | 0                     |     | 0                    |      | 0                             |    | 0       |           |
| Reserve Active                | 2       | 2                                    | 100% |                                            | 0                           | 0%  | 0                     | 0%  | 0                    | 0%   | 0                             | 0% | 2       | 0%        |
| Long Service                  | 2       | 2                                    | 100% | 2                                          | 0                           | 0%  | 0                     | 0%  | 0                    | 0%   | 0                             | 0% | 0       | -<br>100% |
| Past Active                   | 0       | 0                                    |      |                                            | 0                           |     | 0                     |     | 0                    |      | 0                             |    | 4       |           |
| Associate                     | 48      | 27                                   | 56%  | 5                                          | 0                           | 0%  | 21                    | 44% | 4                    | 8%   | 0                             | 0% | 26      | -46%      |
| Life Member                   | 19      | 17                                   | 89%  |                                            | 1                           | 5%  | 1                     | 5%  | 1                    | 5%   | 0                             | 0% | 20      | 5%        |
| General                       | 0       | 0                                    |      |                                            | 0                           |     | 0                     |     | 0                    |      | 0                             |    | 0       |           |
| Honorary                      | 0       | 0                                    |      |                                            | 0                           |     | 0                     |     | 0                    |      | 0                             |    | 0       |           |
| Non Member<br>Participant     | 0       | 0                                    |      |                                            | 0                           |     | 0                     |     | 0                    |      | 0                             |    | 0       |           |
| Leave / Restricted            | 0       | 0                                    |      |                                            | 0                           |     | 0                     |     | 0                    |      | 0                             |    | 0       |           |
| Total Active                  | 77      | 52                                   | 68%  |                                            | 6                           | 8%  | 19                    | 25% | 3                    | 4%   | 1                             | 1% | 60      | -22%      |
| Total                         |         | 151                                  | 65%  |                                            | 11                          | 5%  | 72                    | 31% | 64                   | 27%  | 1                             | 0% | 216     | -8%       |