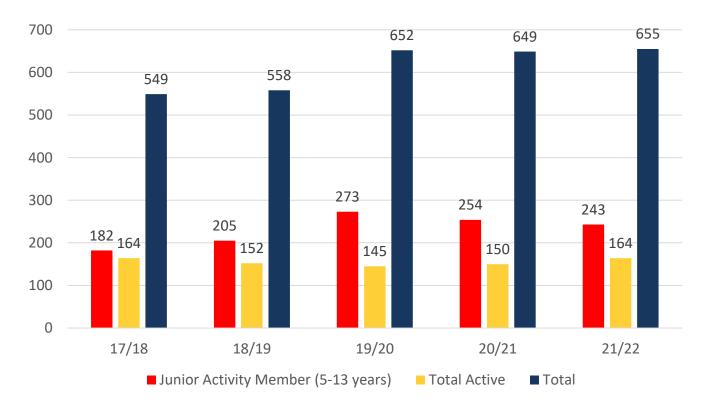

## **TOTAL MEMBERSHIP** MEMBERSHIP 2017/2022

|                                     | 17/18 | 18/19 | 19/20 | 20/21 | 21/22 |
|-------------------------------------|-------|-------|-------|-------|-------|
|                                     | Total | Total | Total | Total | Total |
| Probationary                        | 0     | 0     | 0     | 1     | 0     |
| Junior Activity Member (5-13 years) | 182   | 205   | 273   | 254   | 243   |
| Cadet Member (13-15 years)          | 15    | 3     | 9     | 24    | 33    |
| Active Junior (15-18 years)         | 18    | 19    | 12    | 11    | 13    |
| Active Senior (18years and over)    | 125   | 124   | 117   | 110   | 105   |
| Award Member                        | 2     | 2     | 1     | 1     | 11    |
| Reserve Active                      | 4     | 4     | 6     | 4     | 2     |
| Long Service                        | 58    | 54    | 52    | 54    | 56    |
| Past Active                         | 0     | 0     | 0     | 0     | 0     |
| Associate                           | 123   | 126   | 163   | 170   | 173   |
| Life Member                         | 20    | 19    | 16    | 19    | 17    |
| General                             | 0     | 0     | 0     | 0     | 0     |
| Honorary                            | 0     | 0     | 0     | 0     | 0     |
| Non Member Participants             | 0     | 0     | 0     | 0     | 0     |
| Leave / Restricted                  | 2     | 2     | 3     | 1     | 2     |
| Total Active                        | 164   | 152   | 145   | 150   | 164   |
| Total                               | 549   | 558   | 652   | 649   | 655   |

# **5 YEAR TREND ANALYSIS**