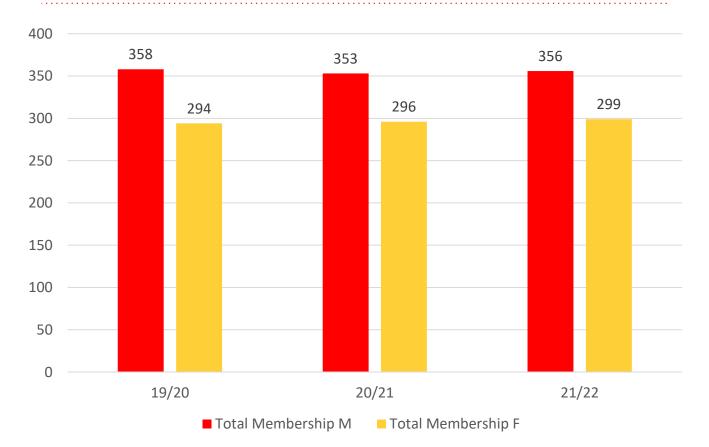

al | Total |
| Under 6                 | 34    | 31    | 40    | 39    | 46    |
| Under 7                 | 38    | 35    | 43    | 50    | 38    |
| Under 8                 | 28    | 34    | 37    | 41    | 39    |
| Under 9                 | 23    | 27    | 39    | 26    | 39    |
| Under 10                | 21    | 27    | 33    | 40    | 17    |
| Under 11                | 14    | 20    | 30    | 22    | 26    |
| Under 12                | 11    | 15    | 25    | 18    | 20    |
| Under 13                | 9     | 10    | 12    | 18    | 16    |
| Under 14                | 4     | 6     | 14    | 0     | 18    |
| Junior Activities Total | 182   | 205   | 273   | 254   | 259   |

# **5 YEAR TREND ANALYSIS**





## **3 YEAR GENDER COMPARISON**







# **3 YEAR GENDER COMPARISON**





# **MEMBERSHIP RETENTION**





MEMBERSHIP RETENTION



228

MEMBERS LOST FROM THE ORGANISATION

| TUGUN 2021/22                 |                       |             |                              |                                         |     |                        |     |                |     |                |      |                         |     |                 |
|-------------------------------|-----------------------|-------------|------------------------------|-----------------------------------------|-----|------------------------|-----|----------------|-----|----------------|------|-------------------------|-----|-----------------|
|                               | 2020/21<br>Membership | fro<br>prev | iined<br>om<br>vious<br>ison | Transfers<br>between Club<br>Categories