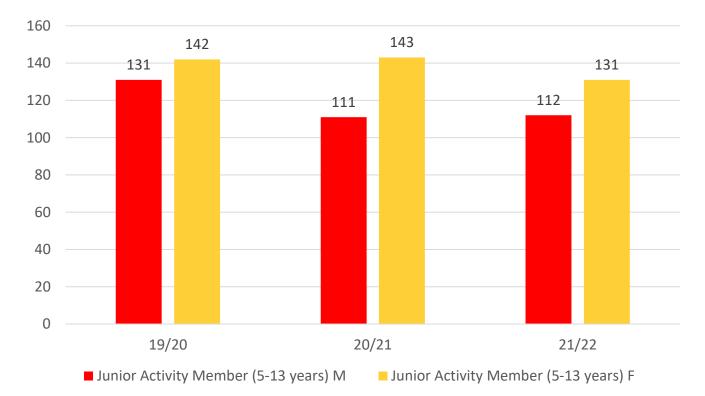

| Total | Total | Total | Total | Total |
| Under 6                 | 34    | 31    | 40    | 39    | 46    |
| Under 7                 | 38    | 35    | 43    | 50    | 38    |
| Under 8                 | 28    | 34    | 37    | 41    | 39    |
| Under 9                 | 23    | 27    | 39    | 26    | 39    |
| Under 10                | 21    | 27    | 33    | 40    | 17    |
| Under 11                | 14    | 20    | 30    | 22    | 26    |
| Under 12                | 11    | 15    | 25    | 18    | 20    |
| Under 13                | 9     | 10    | 12    | 18    | 16    |
| Under 14                | 4     | 6     | 14    | 0     | 18    |
| Junior Activities Total | 182   | 205   | 273   | 254   | 259   |

# **5 YEAR TREND ANALYSIS**





## **3 YEAR GENDER COMPARISON**







# **3 YEAR GENDER COMPARISON**





# **MEMBERSHIP RETENTION**





MEMBERSHIP RETENTION



228

MEMBERS LOST FROM THE ORGANISATION

| TUGUN 2021/22                 |                       |             |                              |                                         |     |                        |     |                |     |                |      |                         |     |                 |
|-------------------------------|-----------------------|-------------|------------------------------|-----------------------------------------|-----|------------------------|-----|----------------|-----|----------------|------|-------------------------|-----|-----------------|
|                               | 2020/21<br>Membership | fro<br>prev | iined<br>om<br>vious<br>ison |