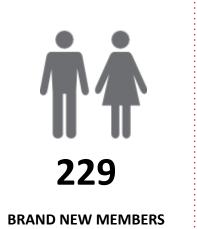

# **MEMBERSHIP RETENTION**

MEMBERSHIP RETENTION

228

MEMBERS LOST FROM THE ORGANISATION

| TUGUN 2021/22                 |                       |             |                              |                                         |     |                        |     |                |     |                |      |                         |     |                 |
|-------------------------------|-----------------------|-------------|------------------------------|-----------------------------------------|-----|------------------------|-----|----------------|-----|----------------|------|-------------------------|-----|-----------------|
|                               | 2020/21<br>Membership | fro<br>prev | iined<br>om<br>vious<br>ison | Transfers<br>between Club<br>Categories | out | ferred<br>of the<br>ub |     | the<br>isation |     | d new<br>1bers | from | fers In<br>other<br>ubs |     | 1/22<br>Dership |
|                               |                       | No.         | %                            |                                         | No. | %                      | No. | %              | No. | %              | No.  | %                       | No. | %               |
| Probationary                  | 1                     | 1           | 100<br>%                     | 1                                       | 0   | 0%                     | 0   | 0%             | 0   | 0%             | 0    | 0%                      | 0   | -<br>100<br>%   |
| Junior Activities             | 254                   | 135         | 53%                          | 13                                      | 11  | 4%                     | 108 | 43%            | 113 | 44%            | 8    | 3%                      | 243 | -4%             |
| Cadet Member (13-15<br>years) | 24                    | 15          | 63%                          | -8                                      | 2   | 8%                     | 7   | 29%            | 5   | 21%            | 5    | 21%                     | 33  | 38%             |
| Active (15-18 yrs)            | 11                    | 9           | 82%                          | -3                                      | 1   | 9%                     | 1   | 9%             | 1   | 9%             | 0    | 0%                      | 13  | 18%             |
| Active (18yrs and<br>over)    | 110                   | 83          | 75%                          | -2                                      | 7   | 6%                     | 20  | 18%            | 7   | 6%             | 13   | 12%                     | 105 | -5%             |
| Award Member                  | 1                     | 1           | 100<br>%                     | -7                                      | 0   | 0%                     | 0   | 0%             | 3   | 300<br>%       | 0    | 0%                      | 11  | 1000<br>%       |
| Reserve Active                | 4                     | 2           | 50%                          | 0                                       | 1   | 25%                    | 1   | 25%            | 0   | 0%             | 0    | 0%                      | 2   | -50%            |
| Long Service                  | 54                    | 46          | 85%                          | -1                                      | 1   | 2%                     | 7   | 13%            | 7   | 13%            | 2    | 4%                      | 56  | 4%              |
| Past Active                   | 0                     | 0           |                              | 0                                       | 0   |                        | 0   |                | 0   |                | 0    |                         | 0   |                 |
| Associate                     | 170                   | 83          | 49%                          | 8                                       | 5   | 3%                     | 82  | 48%            | 93  | 55%            | 5    | 3%                      | 173 | 2%              |
| Life Member                   | 19                    | 17          | 89%                          | 0                                       | 0   | 0%                     | 2   | 11%            | 0   | 0%             | 0    | 0%                      | 17  | -11%            |
| General                       | -                     | 0           |                              | 0                                       | 0   |                        | 0   |                | 0   |                | 0    |                         | 0   |                 |
| Honorary                      | 0                     | 0           |                              | 0                                       | 0   |                        | 0   |                | 0   |                | 0    |                         | 0   |                 |
| Non Member<br>Participant     | 0                     | 0           |                              | 0                                       | 0   |                        | 0   |                | 0   |                | 0    |                         | 0   |                 |
| Leave / Restricted            | 1                     | 1           | 100<br>%                     | -1                                      | 0   | 0%                     | 0   | 0%             | 0   | 0%             | 0    | 0%                      | 2   | 100<br>%        |
| Total Active                  | 150                   | 110         | 73%                          |                                         | 11  | 7%                     | 29  | 19%            | 16  | 11%            | 18   |                         | 164 | 9%              |
| Total                         | 649                   | 393         | 61%                          |                                         | 28  | 4%                     | 228 | 35%            | 229 | 35%            | 33   |                         | 655 | 1%              |