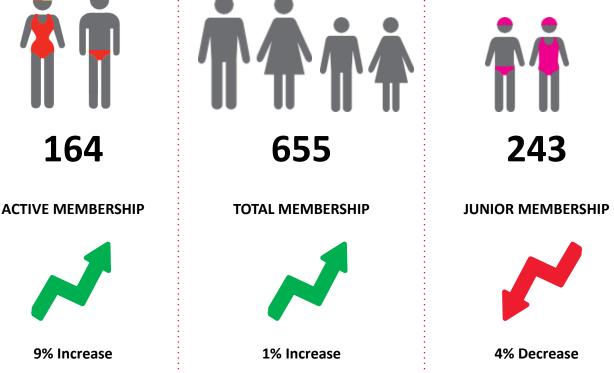

The primary objective of providing you with your membership statistics is to drive key strategies that will ensure that your club membership is sustainable for the future. Total Club Membership is presented to highlight the latent active membership potential, particularly in the 5 – 13 Junior Activities and Associates categories.

#### Note:

- Club Membership Statistics are delivered twice each season in May and October;
- Numbers in this report are generated directly from Surfguard;
- Active members are taken from the following demographics 13-15 Cadets, 15-18 Youth, Active 18+, Award and Active Reserve members.