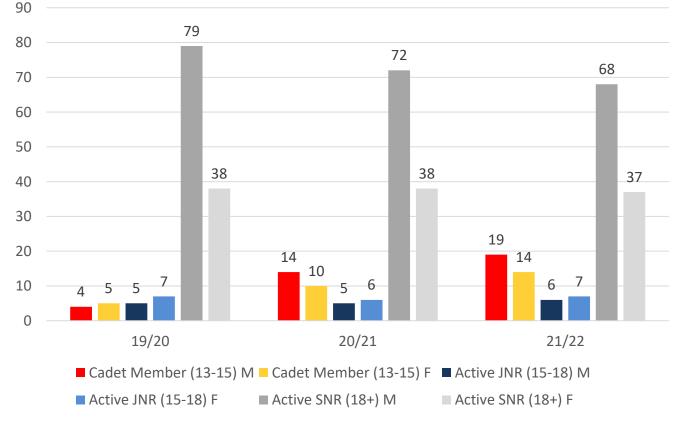

| Total | Total | Total | Total | Total |
| Under 6                 | 34    | 31    | 40    | 39    | 46    |
| Under 7                 | 38    | 35    | 43    | 50    | 38    |
| Under 8                 | 28    | 34    | 37    | 41    | 39    |
| Under 9                 | 23    | 27    | 39    | 26    | 39    |
| Under 10                | 21    | 27    | 33    | 40    | 17    |
| Under 11                | 14    | 20    | 30    | 22    | 26    |
| Under 12                | 11    | 15    | 25    | 18    | 20    |
| Under 13                | 9     | 10    | 12    | 18    | 16    |
| Under 14                | 4     | 6     | 14    | 0     | 18    |
| Junior Activities Total | 182   | 205   | 273   | 254   | 259   |

# **5 YEAR TREND ANALYSIS**





## **3 YEAR GENDER COMPARISON**







# **3 YEAR GENDER COMPARISON**





# **MEMBERSHIP RETENTION**





MEMBERSHIP RETENTION



228

MEMBERS LOST FROM THE ORGANISATION

| TUGUN 2021/22                 |                       |             |                              |                                         |     |                        |     |                |     |                |      |                         |     |                 |
|-------------------------------|-----------------------|-------------|------------------------------|-----------------------------------------|-----|------------------------|-----|----------------|-----|----------------|------|-------------------------|-----|-----------------|
|                               | 2020/21<br>Membership | fro<br>prev | iined<br>om<br>vious<br>ison | Tran