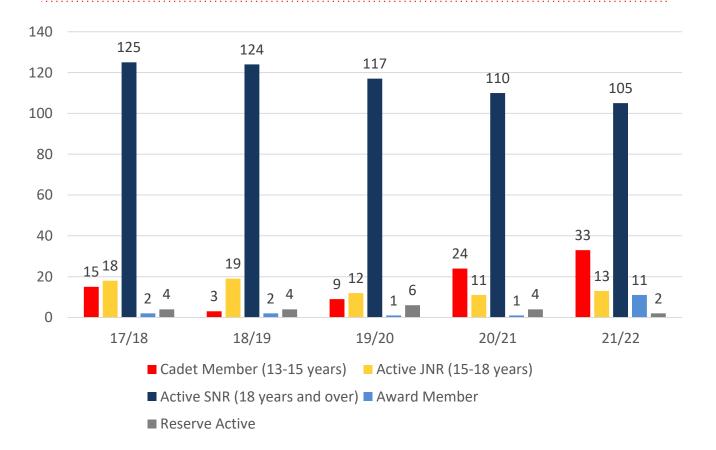

## **TOTAL MEMBERSHIP** MEMBERSHIP 2017/2022

|                                     | 17/18 | 18/19 | 19/20 | 20/21 | 21/22 |
|-------------------------------------|-------|-------|-------|-------|-------|
|                                     | Total | Total | Total | Total | Total |
| Probationary                        | 0     | 0     | 0     | 1     | 0     |
| Junior Activity Member (5-13 years) | 182   | 205   | 273   | 254   | 243   |
| Cadet Member (13-15 years)          | 15    | 3     | 9     | 24    | 33    |
| Active Junior (15-18 years)         | 18    | 19    | 12    | 11    | 13    |
| Active Senior (18years and over)    | 125   | 124   | 117   | 110   | 105   |
| Award Member                        | 2     | 2     | 1     | 1     | 11    |
| Reserve Active                      | 4     | 4     | 6     | 4     | 2     |
| Long Service                        | 58    | 54    | 52    | 54    | 56    |
| Past Active                         | 0     | 0     | 0     | 0     | 0     |
| Associate                           | 123   | 126   | 163   | 170   | 173   |
| Life Member                         | 20    | 19    | 16    | 19    | 17    |
| General                             | 0     | 0     | 0     | 0     | 0     |
| Honorary                            | 0     | 0     | 0     | 0     | 0     |
| Non Member Participants             | 0     | 0     | 0     | 0     | 0     |
| Leave / Restricted                  | 2     | 2     | 3     | 1     | 2     |
| Total Active                        | 164   | 152   | 145   | 150   | 164   |
| Total                               | 549   | 558   | 652   | 649   | 655   |

# **5 YEAR TREND ANALYSIS**