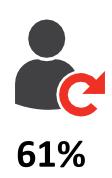

# **MEMBERSHIP RETENTION**

MEMBERSHIP RETENTION

228

MEMBERS LOST FROM THE ORGANISATION

| TUGUN 2021/22                 |                       |             |                              |                                         |     |                        |     |                |     |                |      |                         |     |                 |
|-------------------------------|-----------------------|-------------|------------------------------|-----------------------------------------|-----|------------------------|-----|----------------|-----|----------------|------|-------------------------|-----|-----------------|
|                               | 2020/21<br>Membership | fro<br>prev | iined<br>om<br>vious<br>ison | Transfers<br>between Club<br>Categories | out | ferred<br>of the<br>ub |     | the<br>isation |     | d new<br>1bers | from | fers In<br>other<br>ubs |     | 1/22<br>Dership |
|                               |                       | No.         | %                            |                                         | No. | %                      | No. | %              | No. | %              | No.  | %                       | No. | %               |
| Probationary                  | 1                     | 1           | 100<br>%                     | 1                                       | 0   | 0%                     | 0   | 0%             | 0   | 0%             | 0    | 0%                      | 0   | -<br>100<br>%   |
| Junior Activities             | 254                   | 135         | 53%                          | 13                                      | 11  | 4%                     | 108 | 43%            | 113 | 44%            | 8    | 3%                      | 243 | -4%             |
| Cadet Member (13-15<br>years) | 24                    | 15          | 63%                          | -8                                      | 2   | 8%                     | 7   | 29%            | 5   | 21%            | 5    | 21%                     | 33  | 38%             |
| Active (15-18 yrs)            | 11                    | 9           | 82%                          | -3                                      | 1   | 9%                     | 1   | 9%             | 1   | 9%             | 0    | 0%                      | 13  | 18%             |
| Active (18yrs and<br>over)    | 110                   | 83          | 75%                          | -2                                      | 7   | 6%                     | 20  | 18%            | 7   | 6%             | 13   | 12%                     | 105 | -5%             |
| Award Member                  | 1                     | 1           | 100<br>%                     | -7                                      | 0   | 0%                     | 0   | 0%             | 3   | 300<br>%       | 0    | 0%                      | 11  | 1000<br>%       |
| Reserve Active                | 4                     | 2           | 50%                          | 0                                       | 1   | 25%                    | 1   | 25%            | 0   | 0%             | 0    | 0%                      | 2   | -50%            |
| Long Service                  | 54                    | 46          | 85%                          | -1                                      | 1   | 2%                     | 7   | 13%            | 7   | 13%            | 2    | 4%                      | 56  | 4%              |
| Past Active                   | 0                     | 0           |                              | 0                                       | 0   |                        | 0   |                | 0   |                | 0    |                         | 0   |                 |
| Associate                     | 170                   | 83          | 49%                          | 8                                       | 5   | 3%                     | 82  | 48%            | 93  | 55%            | 5    | 3%                      | 173 | 2%              |
| Life Member                   | 19                    | 17          | 89%                          | 0                                       | 0   | 0%                     | 2   | 11%            | 0   | 0%             | 0    | 0%                      | 17  | -11%            |
| General                       | -                     | 0           |                              | 0                                       | 0   |                        | 0   |                | 0   |                | 0    |                         | 0   |                 |
| Honorary                      | 0                     | 0           |                              | 0                                       | 0   |                        | 0   |                | 0   |                | 0    |                         | 0   |                 |
| Non Member<br>Participant     | 0                     | 0           |                              | 0                                       | 0   |                        | 0   |                | 0   |                | 0    |                         | 0   |                 |
| Leave / Restricted            | 1                     | 1           | 100<br>%                     | -1                                      | 0   | 0%                     | 0   | 0%             | 0   | 0%             | 0    | 0%                      | 2   | 100<br>%        |
| Total Active                  | 150                   | 110         | 73%                          |                                         | 11  | 7%                     | 29  | 19%            | 16  | 11%            | 18   |                         | 164 | 9%              |
| Total                         | 649                   | 393         | 61%                          |                                         | 28  | 4%                     | 228 | 35%            | 229 | 35%            | 33   |                         | 655 | 1%              |

#### 2021/22

61%

**TOTAL MEMBERSHIP** RETENTION

73%

**ACTIVE MEMBERSHIP** RETENTION

JUNIOR MEMBERSHIP RETENTION