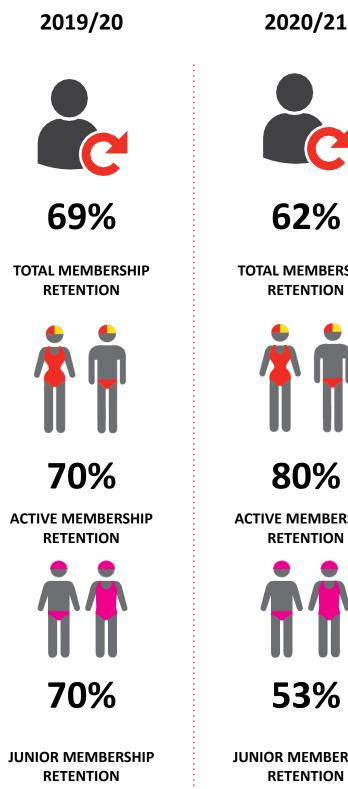

#### **MEMBERSHIP RETENTION**

**62%** 

**TOTAL MEMBERSHIP** RETENTION

80%

**ACTIVE MEMBERSHIP** RETENTION

53%

JUNIOR MEMBERSHIP RETENTION