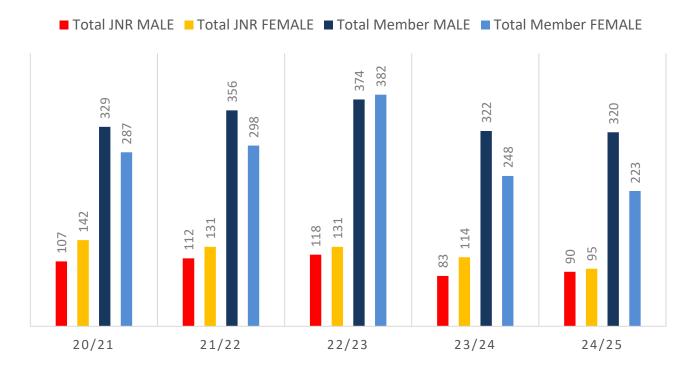

ty

Surf Clubs sustain their Active Membership from multiple streams:

- Schools Programs
- Junior Activities U14's
- Associates Parents/ guardians of nippers (Family Participation Program can assist encourage family members to get involved)
- General Public Bronze courses

Activities and Associates categories.

Approx. 60-85% of all Active Members in surf clubs are generated directly or indirectly from Junior Activities.

#### Note:

- Club Membership Statistics are delivered twice each season in January and May
- Numbers in this report are generated directly from Surfguard;
- Active members are taken from the following demographics 13-15 Cadets, 15-18 Youth, Active 18+, Award and Active Reserve members.

## **5 YEAR TREND ANALYSIS**

### **MEMBERSHIP TOTALS**



## **GENDER BREAKDOWN**



## **MEMBERSHIP RETENTION**



**BRAND NEW MEMBERS** 



60%

**MEMBERSHIP RETENTION** 



196

MEMBERS LOST FROM THE ORGANISATION

| Tugun 24/25 Mid-Season        |         |                                      |      |                                            |                             |     |                       |     |                      |     |                               |     |         |           |
|-------------------------------|---------|--------------------------------------|------|--------------------------------------------|-----------------------------|-----|-----------------------|-----|----------------------|-----|-------------------------------|-----|---------|-----------|
|                               | 2023/24 | Retained<br>from<br>previous<br>week |