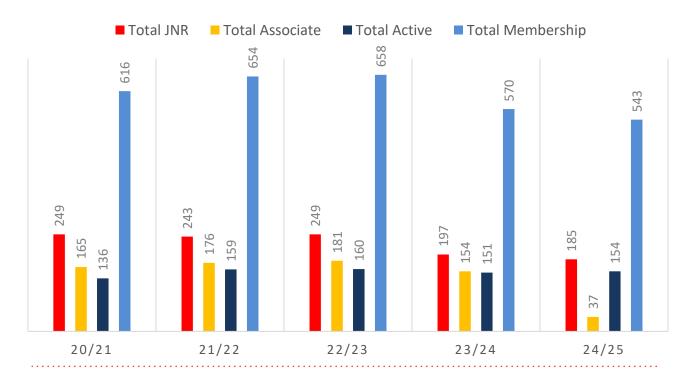

3 Junior

#### Sustainability

Surf Clubs sustain their Active Membership from multiple streams:

- Schools Programs
- Junior Activities U14's
- Associates Parents/ guardians of nippers (Family Participation Program can assist encourage family members to get involved)
- General Public Bronze courses

Activities and Associates categories.

Approx. 60-85% of all Active Members in surf clubs are generated directly or indirectly from Junior Activities.

#### Note:

- Club Membership Statistics are delivered twice each season in January and May
- Numbers in this report are generated directly from Surfguard;
- Active members are taken from the following demographics 13-15 Cadets, 15-18 Youth, Active 18+, Award and Active Reserve members.

## **5 YEAR TREND ANALYSIS**

### **MEMBERSHIP TOTALS**



## **GENDER BREAKDOWN**



## **MEMBERSHIP RETENTION**



**BRAND NEW MEMBERS** 



60%

**MEMBERSHIP RETENTION** 



196

MEMBERS LOST FROM THE ORGANISATION

| Tugun 24/25 Mid-Season        |         |                                      |      |                                            |                             |     |                       |     |                      |     |                               |     |         |           |
|-------------------------------|---------|--------------------------------------|------|--------------------------------------------|-----------------------------|-----|-----------------------|-----|----------------------|-----|-------------------------------|-----|---------|-----------|
|                               | 2023/24 | Retained<br>fro