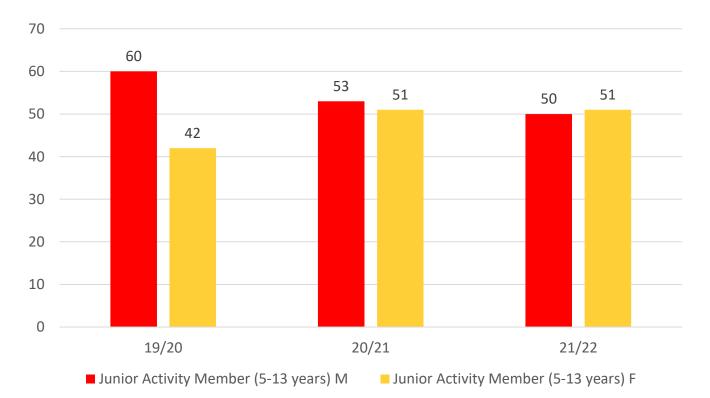

### **3 YEAR GENDER COMPARISON**

# **3 YEAR GENDER COMPARISON**

Total Membership M Total Membership F