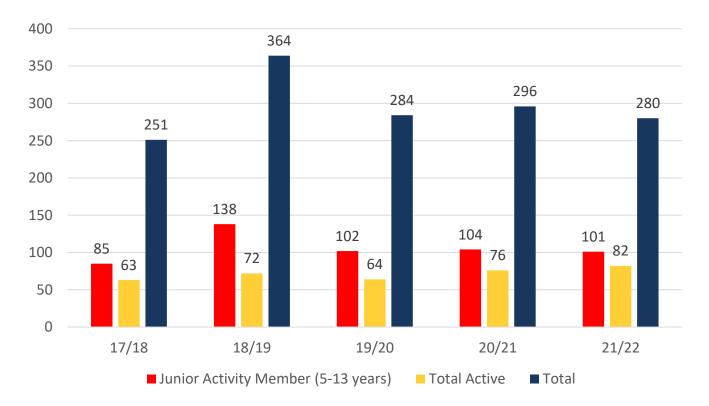

# **5 YEAR TREND ANALYSIS**

#### TOTAL MEMBERSHIP MEMBERSHIP 2017-2022

|                                     | 17/18 | 18/19 | 19/20 | 20/21 | 21/22 |
|-------------------------------------|-------|-------|-------|-------|-------|
|                                     | Total | Total | Total | Total | Total |
| Probationary                        | 7     | 2     | 18    | 40    | 38    |
| Junior Activity Member (5-13 years) | 85    | 138   | 102   | 104   | 101   |
| Cadet Member (13-15 years)          | 18    | 4     | 8     | 17    | 10    |
| Active Junior (15-18 years)         | 14    | 22    | 16    | 12    | 17    |
| Active Senior (18years and over)    | 29    | 45    | 39    | 44    | 52    |
| Award Member                        | 0     | 0     | 0     | 2     | 0     |
| Reserve Active                      | 2     | 1     | 1     | 1     | 3     |
| Long Service                        | 2     | 5     | 2     | 3     | 3     |
| Past Active                         | 0     | 3     | 2     | 2     | 2     |
| Associate                           | 75    | 125   | 77    | 53    | 36    |
| Life Member                         | 19    | 18    | 19    | 18    | 16    |
| General                             | 0     | 0     | 0     | 0     | 2     |
| Honorary                            | 0     | 1     | 0     | 0     | 0     |
| Non Member Participants             | 0     | 0     | 0     | 0     | 0     |
| Leave / Restricted                  | 0     | 0     | 0     | 0     | 0     |
| Total Active                        | 63    | 72    | 64    | 76    | 82    |
| Total                               | 251   | 364   | 284   | 296   | 280   |