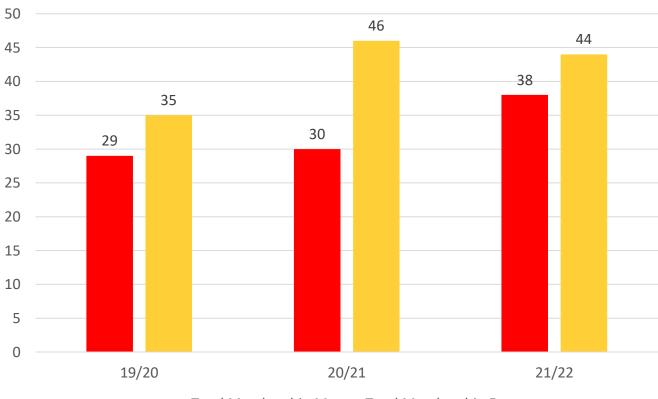

### **3 YEAR GENDER COMPARISON**

# **3 YEAR GENDER COMPARISON**

Total Membership M Total Membership F