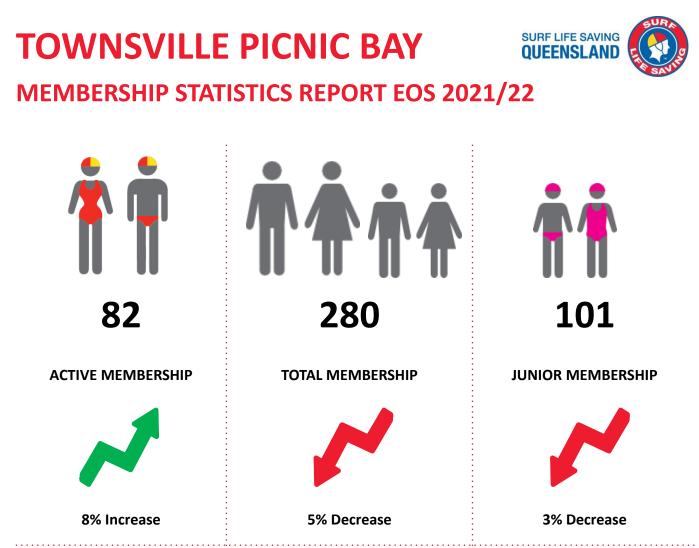

The primary objective of providing you with your membership statistics is to drive key strategies that will ensure that your club membership is sustainable for the future. Total Club Membership is presented to highlight the latent active membership potential, particularly in the 5 – 13 Junior Activities and Associates categories.

#### Note:

- Club Membership Statistics are delivered twice each season in May and October;
- Numbers in this report are generated directly from Surfguard;
- Active members are taken from the following demographics 13-15 Cadets, 15-18 Youth, Active 18+, Award and Active Reserve members.