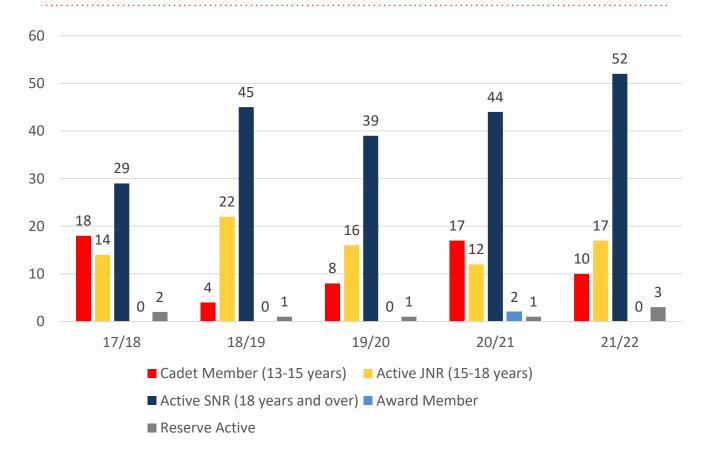

#### TOTAL MEMBERSHIP MEMBERSHIP 2017-2022

|                                     | 17/18 | 18/19 | 19/20 | 20/21 | 21/22 |
|-------------------------------------|-------|-------|-------|-------|-------|
|                                     | Total | Total | Total | Total | Total |
| Probationary                        | 7     | 2     | 18    | 40    | 38    |
| Junior Activity Member (5-13 years) | 85    | 138   | 102   | 104   | 101   |
| Cadet Member (13-15 years)          | 18    | 4     | 8     | 17    | 10    |
| Active Junior (15-18 years)         | 14    | 22    | 16    | 12    | 17    |
| Active Senior (18years and over)    | 29    | 45    | 39    | 44    | 52    |
| Award Member                        | 0     | 0     | 0     | 2     | 0     |
| Reserve Active                      | 2     | 1     | 1     | 1     | 3     |
| Long Service                        | 2     | 5     | 2     | 3     | 3     |
| Past Active                         | 0     | 3     | 2     | 2     | 2     |
| Associate                           | 75    | 125   | 77    | 53    | 36    |
| Life Member                         | 19    | 18    | 19    | 18    | 16    |
| General                             | 0     | 0     | 0     | 0     | 2     |
| Honorary                            | 0     | 1     | 0     | 0     | 0     |
| Non Member Participants             | 0     | 0     | 0     | 0     | 0     |
| Leave / Restricted                  | 0     | 0     | 0     | 0     | 0     |
| Total Active                        | 63    | 72    | 64    | 76    | 82    |
| Total                               | 251   | 364   | 284   | 296   | 280   |

Total Active = Cadet Member (13-15 years), Active (15-18), Active (18yrs and over), Award Member, Reserve Active