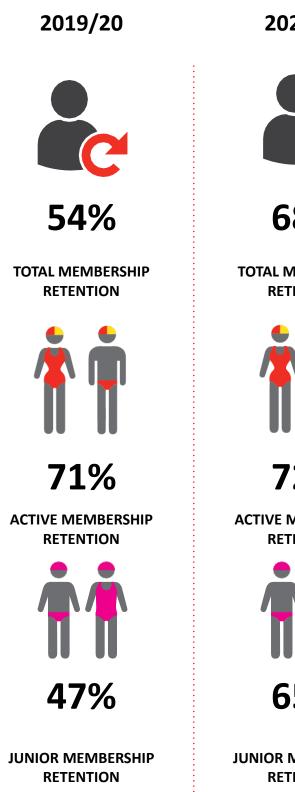

#### **MEMBERSHIP RETENTION**

2020/21

**68%** 

TOTAL MEMBERSHIP RETENTION

72%

ACTIVE MEMBERSHIP RETENTION

**65%** 

JUNIOR MEMBERSHIP RETENTION 2021/22

63%

TOTAL MEMBERSHIP RETENTION

**79%** 

ACTIVE MEMBERSHIP RETENTION

JUNIOR MEMBERSHIP RETENTION