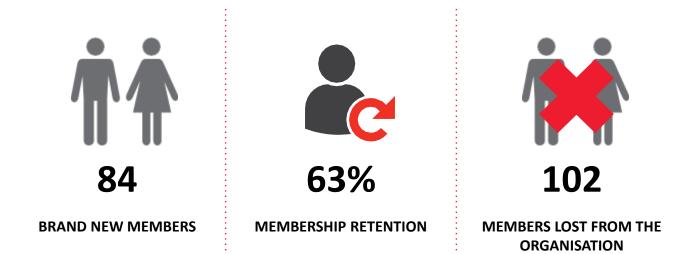

### **MEMBERSHIP RETENTION**

•

| TOWNSVILLE PICNIC BAY 2021/22 |                       |                                        |          |                                         |                                   |     |                       |          |                      |          |                                     |          |                       |               |
|-------------------------------|-----------------------|----------------------------------------|----------|-----------------------------------------|-----------------------------------|-----|-----------------------|----------|----------------------|----------|-------------------------------------|----------|-----------------------|---------------|
|                               | 2020/21<br>Membership | Retained<br>from<br>previous<br>season |          | Transfers<br>between Club<br>Categories | Transferred<br>out of the<br>club |     | Left the organisation |          | Brand new<br>members |          | Transfers In<br>from other<br>clubs |          | 2021/22<br>Membership |               |
|                               |                       | No.                                    | %        |                                         | No.                               | %   | No.                   | %        | No.                  | %        | No.                                 | %        | No.                   | %             |
| Probationary                  | 40                    | 18                                     | 45%      | 4                                       | 1                                 | 3%  | 21                    | 53%      | 24                   | 60%      | 0                                   | 0%       | 38                    | -5%           |
| Junior Activities             | 104                   | 59                                     | 57%      | 1                                       | 3                                 | 3%  | 42                    | 40%      | 42                   | 40%      | 1                                   | 1%       | 101                   | -3%           |
| Cadet Member (13-15<br>years) | 1/                    | 15                                     | 88%      | 5                                       | 0                                 | 0%  | 2                     | 12%      | 0                    | 0%       | 0                                   | 0%       | 10                    | -41%          |
| Active (15-18 yrs)            | 12                    | 9                                      | 75%      | -4                                      | 0                                 | 0%  | 3                     | 25%      | 2                    | 17%      | 2                                   | 17%      | 17                    | 42%           |
| Active (18yrs and over)       | 44                    | 35                                     | 80%      | -9                                      | 1                                 | 2%  | 8                     | 18%      | 4                    | 9%       | 4                                   | 9%       | 52                    | 18%           |
| Award Member                  | 2                     | 0                                      | 0%       | 0                                       | 0                                 | 0%  | 2                     | 100<br>% | 0                    | 0%       | 0                                   | 0%       | 0                     | -<br>100<br>% |
| Reserve Active                | 1                     | 1                                      | 100<br>% | 0                                       | 0                                 | 0%  | 0                     | 0%       | 1                    | 100<br>% | 1                                   | 100<br>% | 3                     | 200<br>%      |
| Long Service                  | 3                     | 2                                      | 67%      | 0                                       | 1                                 | 33% | 0                     | 0%       | 0                    | 0%       | 1                                   | 33%      | 3                     | 0%            |
| Past Active                   | 2                     | 2                                      | 100<br>% | 0                                       | 0                                 | 0%  | 0                     | 0%       | 0                    | 0%       | 0                                   | 0%       | 2                     | 0%            |
| Associate                     | 53                    | 29                                     | 55%      | 3                                       | 2                                 | 4%  | 22                    | 42%      | 9                    | 17%      | 1                                   | 2%       | 36                    | -32%          |
| Life Member                   | 18                    | 16                                     | 89%      | 0                                       | 0                                 | 0%  | 2                     | 11%      | 0                    | 0%       | 0                                   | 0%       | 16                    | -11%          |
| General                       | 0                     | 0                                      |          | 0                                       | 0                                 |     | 0                     |          | 2                    |          | 0                                   |          | 2                     |               |
| Honorary                      | 0                     | 0                                      |          | 0                                       | 0                                 |     | 0                     |          | 0                    |          | 0                                   |          | 0                     |               |
| Non Member<br>Participant     | 0                     | 0                                      |          | 0                                       | 0                                 |     | 0                     |          | 0                    |          | 0                                   |          | 0                     |               |
| Leave / Restricted            | 0                     | 0                                      |          | 0                                       | 0                                 |     | 0                     |          | 0                    |          | 0                                   |          | 0                     |               |
| Total Active                  | 76                    | 60                                     | 79%      |                                         | 1                                 | 1%  | 15                    | 20%      | 7                    | 9%       | 7                                   |          | 82                    | 8%            |
| Total                         | 296                   | 186                                    | 63%      |                                         | 8                                 | 3%  | 102                   | 34%      | 84                   | 28%      | 10                                  |          | 280                   | -5%           |