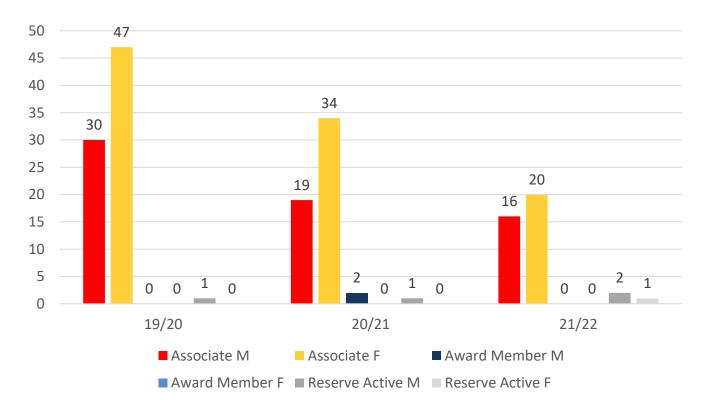

### **3 YEAR GENDER COMPARISON**

# **3 YEAR GENDER COMPARISON**

Total Membership M Total Membership F