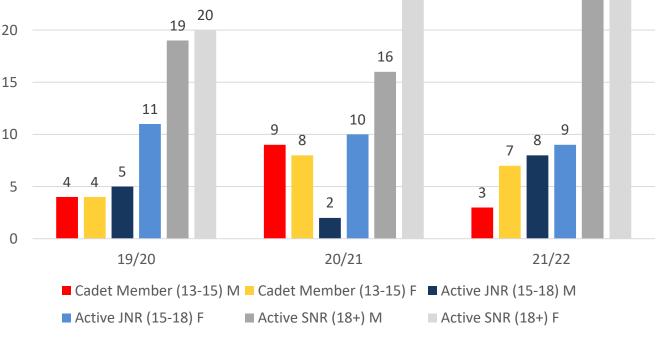

### **3 YEAR GENDER COMPARISON**

# **3 YEAR GENDER COMPARISON**

Total Membership M Total Membership F