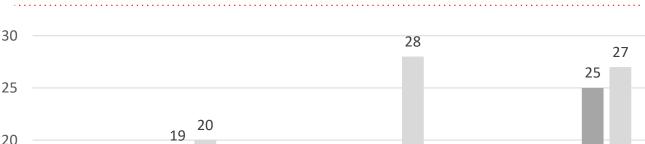

| Total | Total | Total | Total | Total |
| Under 6                 | 8     | 25    | 13    | 11    | 12    |
| Under 7                 | 11    | 22    | 15    | 14    | 10    |
| Under 8                 | 12    | 18    | 13    | 16    | 17    |
| Under 9                 | 17    | 21    | 16    | 15    | 18    |
| Under 10                | 12    | 16    | 17    | 15    | 14    |
| Under 11                | 6     | 15    | 8     | 12    | 11    |
| Under 12                | 7     | 6     | 9     | 9     | 9     |
| Under 13                | 8     | 8     | 5     | 10    | 8     |
| Under 14                | 4     | 7     | 6     | 2     | 7     |
| Junior Activities Total | 85    | 138   | 102   | 104   | 106   |

# **5 YEAR TREND ANALYSIS**





### **3 YEAR GENDER COMPARISON**







# **3 YEAR GENDER COMPARISON**





Total Membership M Total Membership F

### **MEMBERSHIP RETENTION**

•



| TOWNSVILLE PICNIC BAY 2021/22 |                       |                                        |          |                                         |                                   |     |                       |          |                      |          |                                     |          |                       |               |
|-------------------------------|-----------------------|----------------------------------------|----------|-----------------------------------------|-----------------------------------|-----|-----------------------|----------|----------------------|----------|-------------------------------------|----------|-----------------------