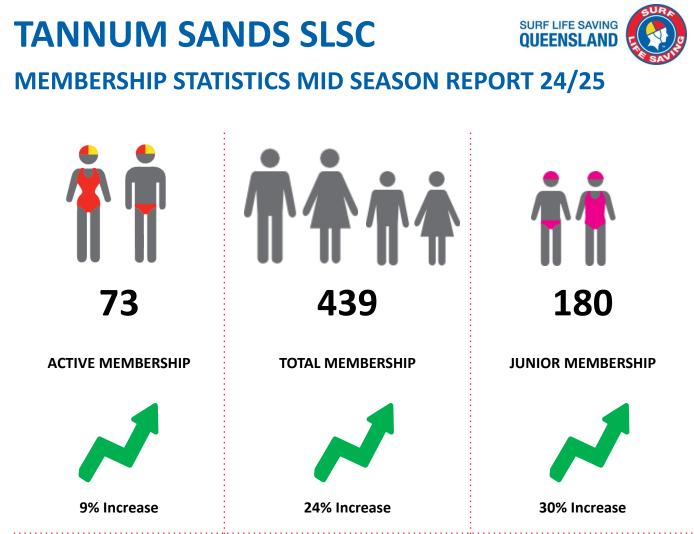

The primary objective of providing you with your membership statistics is to drive key strategies that will ensure that your club membership is sustainable for the future. Total Club Membership is presented to highlight the latent active membership potential, particularly in the 5 – 13 Junior Activities and Associates categories.

### Note:

- Club Membership Statistics are delivered twice each season in January and May
- Numbers in this report are generated directly from Surfguard;
- Active members are taken from the following demographics 13-15 Cadets, 15-18 Youth, Active 18+, Award and Active Reserve members.