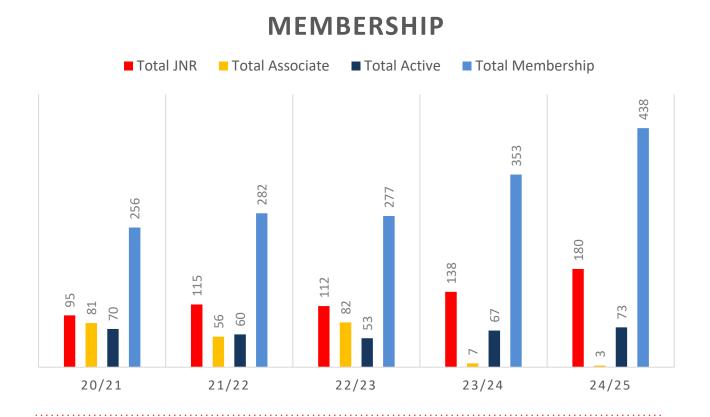

l, particularly in the 5 – 13 Junior Activities and Associates categories.

#### Sustainability

Surf Clubs sustain their Active Membership from multiple streams:

- Schools Programs
- Junior Activities U14's
- Associates Parents/ guardians of nippers (Family Participation Program can assist encourage family members to get involved)
- General Public Bronze courses

Approx. 60-85% of all Active Members in surf clubs are generated directly or indirectly from Junior Activities.

### Note:

- Club Membership Statistics are delivered twice each season in January and May
- Numbers in this report are generated directly from Surfguard;
- Active members are taken from the following demographics 13-15 Cadets, 15-18 Youth, Active 18+, Award and Active Reserve members.

### **5-YEAR TREND ANALYSIS**



### **GENDER BREAKDOWN**



## **MEMBERSHIP RETENTION**

······



| Tannum Sands 24/25 Mid-Season                                                                                          |         |                                      |      |                                            |                                   |    |                       |     |                      |     |                                     |    |         |      |
|------------------------------------------------------------------------------------------------------------------------|---------|--------------------------------------|------|--------------------------------------------|-----------------------------------|----|-----------------------|-----|----------------------|-----|------------------------