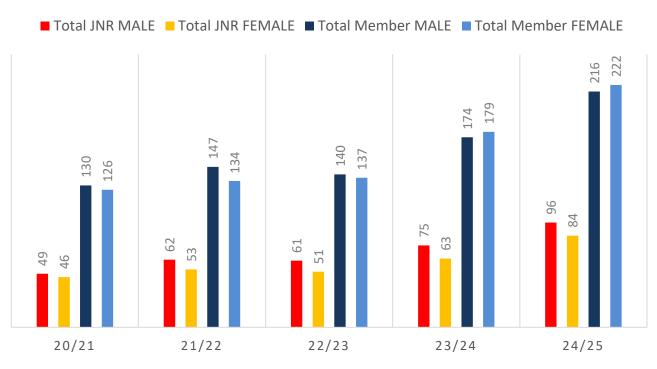

3 Junior Activities and Associates categories.

#### Sustainability

Surf Clubs sustain their Active Membership from multiple streams:

- Schools Programs
- Junior Activities U14's
- Associates Parents/ guardians of nippers (Family Participation Program can assist encourage family members to get involved)
- General Public Bronze courses

Approx. 60-85% of all Active Members in surf clubs are generated directly or indirectly from Junior Activities.

### Note:

- Club Membership Statistics are delivered twice each season in January and May
- Numbers in this report are generated directly from Surfguard;
- Active members are taken from the following demographics 13-15 Cadets, 15-18 Youth, Active 18+, Award and Active Reserve members.

### **5-YEAR TREND ANALYSIS**



### **GENDER BREAKDOWN**



## **MEMBERSHIP RETENTION**

······



| Tannum Sands 24/25 Mid-Season                                                                                          |         |                                      |      |                                            |                                   |    |                       |     |                      |     |                                     |    |         |      |
|------------------------------------------------------------------------------------------------------------------------|---------|--------------------------------------|------|--------------------------------------------|-----------------------------------|----|-----------------------|-----|----------------------|-----|-------------------------------------|----|---------