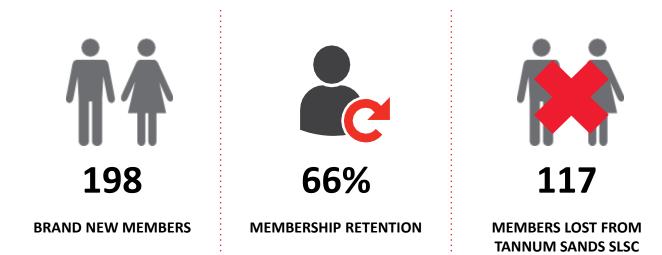

## **MEMBERSHIP RETENTION**

······

| Tannum Sands 24/25 Mid-Season                                                                                          |         |                                      |      |                                            |                                   |    |                       |     |                      |     |                                     |    |         |      |
|------------------------------------------------------------------------------------------------------------------------|---------|--------------------------------------|------|--------------------------------------------|-----------------------------------|----|-----------------------|-----|----------------------|-----|-------------------------------------|----|---------|------|
|                                                                                                                        | 2023/24 | Retained<br>from<br>previous<br>week |      | Transfers<br>between<br>Club<br>Categories | Transferred<br>out of the<br>club |    | Left the organisation |     | Brand new<br>members |     | Transfers In<br>from other<br>clubs |    | 2024/25 |      |
| Probationary                                                                                                           | 0       | 0                                    |      |                                            | 0                                 |    | 0                     |     | 4                    |     | 0                                   |    | 4       |      |
| Nipper Parent                                                                                                          | 0       | 0                                    |      |                                            | 0                                 |    | 0                     |     | 87                   |     | 3                                   |    | 95      |      |
| Junior Activities                                                                                                      | 138     | 92                                   | 67%  |                                            | 0                                 | 0% | 46                    | 33% | 85                   | 62% | 3                                   | 2% | 180     | 30%  |
| Cadet Member<br>(13-15 years)                                                                                          | 23      | 19                                   | 83%  | 2                                          | 0                                 | 0% | 4                     | 17% | 1                    | 4%  | 1                                   | 4% | 19      | -17% |
| Active (15-18 yrs)                                                                                                     | 10      | 8                                    | 80%  |                                            | 0                                 | 0% | 2                     | 20% | 1                    | 10% | 0                                   | 0% | 12      | 20%  |
| Active (18yrs and over)                                                                                                | 26      | 21                                   | 81%  |                                            | 1                                 | 4% | 4                     | 15% | 7                    | 27% | 0                                   | 0% | 34      | 31%  |
| Award Member                                                                                                           | 8       | 8                                    | 100% |                                            | 0                                 | 0% | 0                     | 0%  | 0                    | 0%  | 0                                   | 0% | 8       | 0%   |
| Reserve Active                                                                                                         | 0       | 0                                    |      |                                            | 0                                 |    | 0                     |     | 0                    |     | 0                                   |    | 0       |      |
| Long Service                                                                                                           | 0       | 0                                    |      |                                            | 0                                 |    | 0                     |     | 0                    |     | 0                                   |    | 0       |      |
| Past Active                                                                                                            | 0       | 0                                    |      |                                            | 0                                 |    | 0                     |     | 0                    |     | 0                                   |    | 0       |      |
| Associate                                                                                                              | 7       | 2                                    | 29%  |                                            | 0                                 | 0% | 5                     | 71% | 1                    | 14% | 0                                   | 0% | 3       | -57% |
| Life Member                                                                                                            | 9       | 9                                    | 100% |                                            | 0                                 | 0% | 0                     | 0%  | 3                    | 33% | 0                                   | 0% | 12      | 33%  |
| General                                                                                                                | 114     | 73                                   | 64%  | 10                                         | 1                                 | 1% | 40                    | 35% | 8                    | 7%  | 0                                   | 0% | 71      | -38% |
| Honorary                                                                                                               | 0       | 0                                    |      |                                            | 0                                 |    | 0                     |     | 0                    |     | 0                                   |    | 0       |      |
| Non Member<br>Participant                                                                                              | 0       | 0                                    |      |                                            | 0                                 |    | 0                     |     | 0                    |     | 0                                   |    | 0       |      |
| Leave / Restricted                                                                                                     | 18      | 2                                    | 11%  | 2                                          | 0                                 | 0% | 16                    | 89% | 1                    | 6%  | 0                                   | 0% | 1       | -94% |
| Total Active                                                                                                           | 67      | 56                                   | 84%  |                                            | 1                                 | 1% | 10                    | 15% | 9                    | 13% | 1                                   | 1% | 73      | 9%   |
| Total                                                                                                                  | 353     | 234                                  | 66%  |                                            | 2                                 | 1% | 117                   | 33% | 198                  | 56% | 7                                   | 2% | 439     | 24%  |
| ** Total Active = Cadet Member (13-15 years), Active (15-18), Active (18yrs and over), Award Member, Reserve<br>Active |         |                                      |      |                                            |                                   |    |                       |     |                      |     |                                     |    |         |      |