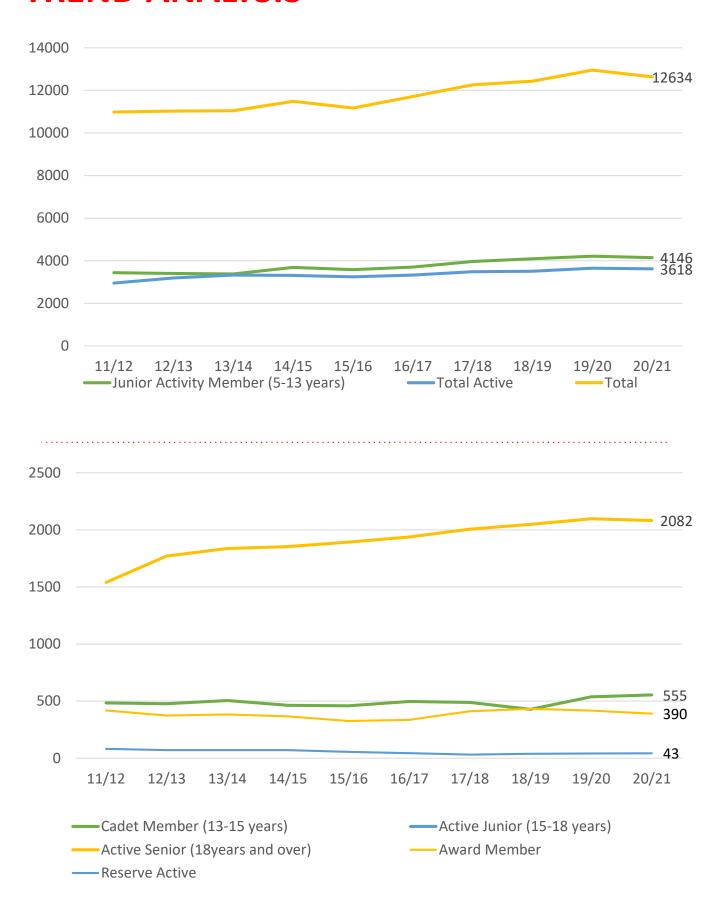

## **TREND ANALYSIS**

### **MEMBERSHIP 2011-2021**

|                                     | 11/12 | 12/13 | 13/14 | 14/15 | 15/16 | 16/17 | 17/18 | 18/19 | 19/20 | 20/21 |
|-------------------------------------|-------|-------|-------|-------|-------|-------|-------|-------|-------|-------|
|                                     | Total |
| Probationary                        | 107   | 87    | 78    | 91    | 105   | 100   | 91    | 87    | 97    | 221   |
| Junior Activity Member (5-13 years) | 3436  | 3399  | 3376  | 3688  | 3583  | 3699  | 3966  | 4095  | 4213  | 4146  |
| Cadet Member (13-15 years)          | 484   | 478   | 506   | 464   | 459   | 497   | 488   | 429   | 538   | 555   |
| Active Junior (15-18 years)         | 427   | 500   | 533   | 557   | 511   | 509   | 543   | 560   | 556   | 548   |
| Active Senior (18years and over)    | 1540  | 1771  | 1837  | 1854  | 1893  | 1938  | 2006  | 2048  | 2098  | 2082  |
| Award Member                        | 418   | 374   | 383   | 366   | 326   | 336   | 412   | 432   | 417   | 390   |
| Reserve Active                      | 82    | 71    | 71    | 71    | 56    | 45    | 32    | 39    | 41    | 43    |
| Long Service                        | 488   | 519   | 529   | 553   | 506   | 548   | 566   | 594   | 607   | 633   |
| Past Active                         | 127   | 50    | 28    | 23    | 20    | 61    | 90    | 52    | 130   | 28    |
| Associate                           | 3398  | 3236  | 3087  | 3228  | 3130  | 3301  | 3424  | 3492  | 3595  | 3466  |
| Life Member                         | 310   | 316   | 326   | 333   | 319   | 334   | 344   | 357   | 355   | 360   |
| General                             | 0     | 35    | 95    | 79    | 89    | 87    | 69    | 83    | 105   | 85    |
| Honorary                            | 168   | 157   | 169   | 161   | 113   | 213   | 199   | 124   | 153   | 62    |
| Non Member Participants             | 0     | 5     | 4     | 1     | 15    | 8     | 11    | 21    | 35    | 8     |
| Leave / Restricted                  | 0     | 27    | 24    | 19    | 50    | 40    | 19    | 18    | 12    | 7     |
| Total Active                        | 2951  | 3194  | 3330  | 3312  | 3245  | 3325  | 3481  | 3508  | 3650  | 3618  |
| Total                               | 10985 | 11025 | 11046 | 11488 | 11175 | 11716 | 12260 | 12431 | 12952 | 12634 |

.....

|                            |       | 1     | 1     |       | I     | I     | 1     |       |       |       |
|----------------------------|-------|-------|-------|-------|-------|-------|-------|-------|-------|-------|
|                            | 11/12 | 12/13 | 13/14 | 14/15 | 15/16 | 16/17 | 17/18 | 18/19 | 19/20 | 20/21 |
|                            | Total |
| Under 6                    | 271   | 354   | 336   | 400   | 330   | 360   | 388   | 424   | 437   | 426   |
| Under 7                    | 371   | 348   | 429   | 455   | 496   | 493   | 518   | 536   | 584   | 560   |
| Under 8                    | 485   | 381   | 451   | 587   | 480   | 556   | 622   | 585   | 598   | 630   |
| Under 9                    | 519   | 507   | 492   | 465   | 522   | 465   | 548   | 565   | 565   | 548   |
| Under 10                   | 425   | 447   | 434   | 497   | 440   | 476   | 481   | 512   | 581   | 561   |
| Under 11                   | 420   | 474   | 379   | 419   | 424   | 401   | 451   | 465   | 431   | 470   |
| Under 12                   | 344   | 381   | 339   | 370   | 366   | 413   | 371   | 399   | 437   | 387   |
| Under 13                   | 332   | 381   | 288   | 303   | 311   | 314   | 352   | 338   | 353   | 360   |
| Under 14                   | 269   | 314   | 245   | 233   | 210   | 212   | 233   | 271   | 225   | 198   |
| Junior Activities<br>Total | 3436  | 3587  | 3393  | 3729  | 3579  | 3690  | 3964  | 4095  | 4211  | 4140  |