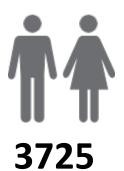

# **MEMBERSHIP RETENTION**

**BRAND NEW MEMBERS** 

**62%** 

**MEMBERSHIP RETENTION** 

4897

MEMBERS LOST FROM THE ORGANISATION

|                                                                                                                    | SUNSHINE COAST BRANCH 2020/21 |             |         |     |                                                               |    |                       |     |                   |      |                               |    |                      |      |
|--------------------------------------------------------------------------------------------------------------------|-------------------------------|-------------|---------|-----|---------------------------------------------------------------|----|-----------------------|-----|-------------------|------|-------------------------------|----|----------------------|------|
|                                                                                                                    | 2019/20<br>Membership         | fro<br>prev | between |     | Transfers between Club Categories Transferred out of the club |    | Left the organisation |     | Brand new members |      | Transfers In from other clubs |    | 2020/21<br>Membershi |      |
|                                                                                                                    |                               | No.         | %       |     | No.                                                           | %  | No.                   | %   | No.               | %    | No.                           | %  | No.                  | %    |
| Probationary                                                                                                       | 97                            | 22          | 23%     | 6   | 0                                                             | 0% | 75                    | 77% | 205               | 211% | 0                             | 0% | 221                  | 128% |
| Junior Activities                                                                                                  | 4213                          | 2555        | 61%     | 246 | 6                                                             | 0% | 1652                  | 39% | 1837              | 44%  | 0                             | 0% | 4146                 | -2%  |
| Cadet Member (13-15 years)                                                                                         | 538                           | 410         | 76%     |     | 1                                                             | 0% | 127                   | 24% | 71                | 13%  | 0                             | 0% | 555                  | 3%   |
| Active (15-18 yrs)                                                                                                 | 556                           | 376         | 68%     |     | 4                                                             | 1% | 176                   | 32% | 88                | 16%  | 0                             | 0% | 548                  | -1%  |
| Active (18yrs and over)                                                                                            | I 209X I                      | 1723        | 82%     |     | 9                                                             | 0% | 366                   | 17% | 289               | 14%  | 0                             | 0% | 2082                 | -1%  |
| Award Member                                                                                                       | 417                           | 325         | 78%     |     | 0                                                             | 0% | 92                    | 22% | 48                | 12%  | 0                             | 0% | 390                  | -6%  |
| Reserve Active                                                                                                     | 41                            | 33          | 80%     |     | 0                                                             | 0% | 8                     | 20% | 7                 | 17%  | 0                             | 0% | 43                   | 5%   |
| Long Service                                                                                                       | 607                           | 552         | 91%     |     | 2                                                             | 0% | 53                    | 9%  | 42                | 7%   | 0                             | 0% | 633                  | 4%   |
| Past Active                                                                                                        | 130                           | 28          | 22%     | 4   | 2                                                             | 2% | 100                   | 77% | 4                 | 3%   | 0                             | 0% | 28                   | -78% |
| Associate                                                                                                          | 3595                          | 1904        | 53%     | 56  | 6                                                             | 0% | 1685                  | 47% | 1618              | 45%  | 0                             | 0% | 3466                 | -4%  |
| Life Member                                                                                                        | 355                           | 346         | 97%     |     | 0                                                             | 0% | 9                     | 3%  | 5                 | 1%   | 0                             | 0% | 360                  | 1%   |
| General                                                                                                            | 105                           | 56          | 53%     |     | 0                                                             | 0% | 49                    | 47% | 23                | 22%  | 0                             | 0% | 85                   | -19% |
| Honorary                                                                                                           | 153                           | 30          | 20%     | 3   | 0                                                             | 0% | 123                   | 80% | 35                | 23%  | 0                             | 0% | 62                   | -59% |
| Non Member<br>Participant                                                                                          | 35                            | 4           | 11%     |     | 0                                                             | 0% | 31                    | 89% | 3                 | 9%   | 0                             | 0% | 8                    | -77% |
| Leave / Restricted                                                                                                 | 12                            | 9           | 75%     | 3   | 1                                                             | 8% | 2                     | 17% | 1                 | 8%   | 0                             | 0% | 7                    | -42% |
| Total Active                                                                                                       | 3650                          | 2867        | 79%     |     | 14                                                            | 0% | 769                   | 21% | 503               | 14%  | 0                             |    | 3618                 | -1%  |
| Total                                                                                                              | 12952                         | 8373        | 65%     |     | 31                                                            | 0% | 4548                  | 35% | 4276              | 33%  | 0                             |    | 1263<br>4            | -2%  |
| * Total Active = Cadet Member (13-15 years), Active (15-18), Active (18yrs and over), Award Member, Reserve Active |                               |             |         |     |                                                               |    |                       |     |                   |      |                               |    |                      |      |