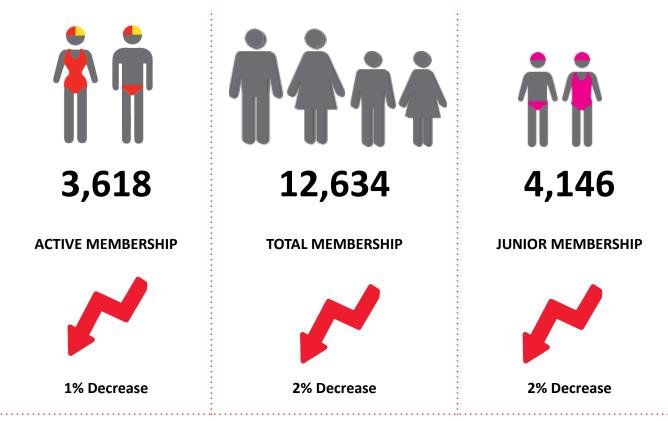

# **TOTAL MEMBERSHIP**

### **MEMBERSHIP 2011-2021**

|                                     | 11/12 | 12/13 | 13/14 | 14/15 | 15/16 | 16/17 | 17/18 | 18/19 | 19/20 | 20/21 |
|-------------------------------------|-------|-------|-------|-------|-------|-------|-------|-------|-------|-------|
|                                     | Total |
| Probationary                        | 107   | 87    | 78    | 91    | 105   | 100   | 91    | 87    | 97    | 221   |
| Junior Activity Member (5-13 years) | 3436  | 3399  | 3376  | 3688  | 3583  | 3699  | 3966  | 4095  | 4213  | 4146  |
| Cadet Member (13-15 years)          | 484   | 478   | 506   | 464   | 459   | 497   | 488   | 429   | 538   | 555   |
| Active Junior (15-18 years)         | 427   | 500   | 533   | 557   | 511   | 509   | 543   | 560   | 556   | 548   |
| Active Senior (18years and over)    | 1540  | 1771  | 1837  | 1854  | 1893  | 1938  | 2006  | 2048  | 2098  | 2082  |
| Award Member                        | 418   | 374   | 383   | 366   | 326   | 336   | 412   | 432   | 417   | 390   |
| Reserve Active                      | 82    | 71    | 71    | 71    | 56    | 45    | 32    | 39    | 41    | 43    |
| Long Service                        | 488   | 519   | 529   | 553   | 506   | 548   | 566   | 594   | 607   | 633   |
| Past Active                         | 127   | 50    | 28    | 23    | 20    | 61    | 90    | 52    | 130   | 28    |
| Associate                           | 3398  | 3236  | 3087  | 3228  | 3130  | 3301  | 3424  | 3492  | 3595  | 3466  |
| Life Member                         | 310   | 316   | 326   | 333   | 319   | 334   | 344   | 357   | 355   | 360   |
| General                             | 0     | 35    | 95    | 79    | 89    | 87    | 69    | 83    | 105   | 85    |
| Honorary                            | 168   | 157   | 169   | 161   | 113   | 213   | 199   | 124   | 153   | 62    |
| Non Member Participants             | 0     | 5     | 4     | 1     | 15    | 8     | 11    | 21    | 35    | 8     |
| Leave / Restricted                  | 0     | 27    | 24    | 19    | 50    | 40    | 19    | 18    | 12    | 7     |
| Total Active                        | 2951  | 3194  | 3330  | 3312  | 3245  | 3325  | 3481  | 3508  | 3650  | 3618  |
| Total                               | 10985 | 11025 | 11046 | 11488 | 11175 | 11716 | 12260 | 12431 | 12952 | 12634 |