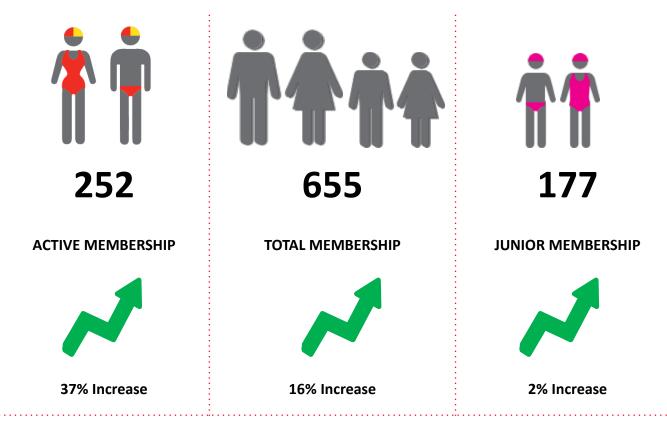

### **MEMBERSHIP 2011-2021**

|                                     | 11/12 | 12/13 | 13/14 | 14/15 | 15/16 | 16/17 | 17/18 | 18/19 | 19/20 | 20/21 |
|-------------------------------------|-------|-------|-------|-------|-------|-------|-------|-------|-------|-------|
|                                     | Total |
| Probationary                        | 2     | 0     | 0     | 0     | 0     | 0     | 0     | 1     | 0     | 1     |
| Junior Activity Member (5-13 years) | 157   | 193   | 181   | 202   | 136   | 164   | 175   | 164   | 173   | 177   |
| Cadet Member (13-15 years)          | 6     | 14    | 7     | 11    | 45    | 32    | 38    | 30    | 29    | 41    |
| Active Junior (15-18 years)         | 13    | 13    | 20    | 29    | 23    | 27    | 30    | 42    | 27    | 59    |
| Active Senior (18years and over)    | 62    | 77    | 76    | 80    | 103   | 109   | 110   | 106   | 109   | 136   |
| Award Member                        | 9     | 13    | 12    | 6     | 8     | 13    | 16    | 18    | 18    | 15    |
| Reserve Active                      | 0     | 0     | 0     | 0     | 0     | 0     | 0     | 1     | 1     | 1     |
| Long Service                        | 14    | 13    | 13    | 14    | 13    | 13    | 20    | 15    | 19    | 18    |
| Past Active                         | 1     | 1     | 0     | 0     | 0     | 0     | 0     | 0     | 0     | 0     |
| Associate                           | 179   | 205   | 176   | 204   | 155   | 168   | 158   | 159   | 166   | 185   |
| Life Member                         | 15    | 12    | 12    | 18    | 19    | 18    | 17    | 20    | 19    | 19    |
| General                             | 0     | 0     | 0     | 0     | 0     | 0     | 0     | 0     | 0     | 0     |
| Honorary                            | 0     | 0     | 0     | 0     | 1     | 2     | 0     | 0     | 2     | 2     |
| Non Member Participants             | 0     | 1     | 0     | 0     | 0     | 0     | 0     | 0     | 0     | 0     |
| Leave / Restricted                  | 0     | 1     | 1     | 0     | 2     | 1     | 0     | 2     | 1     | 1     |
| Total Active                        | 90    | 117   | 115   | 126   | 179   | 181   | 194   | 197   | 184   | 252   |
| Total                               | 458   | 543   | 498   | 564   | 505   | 547   | 564   | 558   | 564   | 655   |