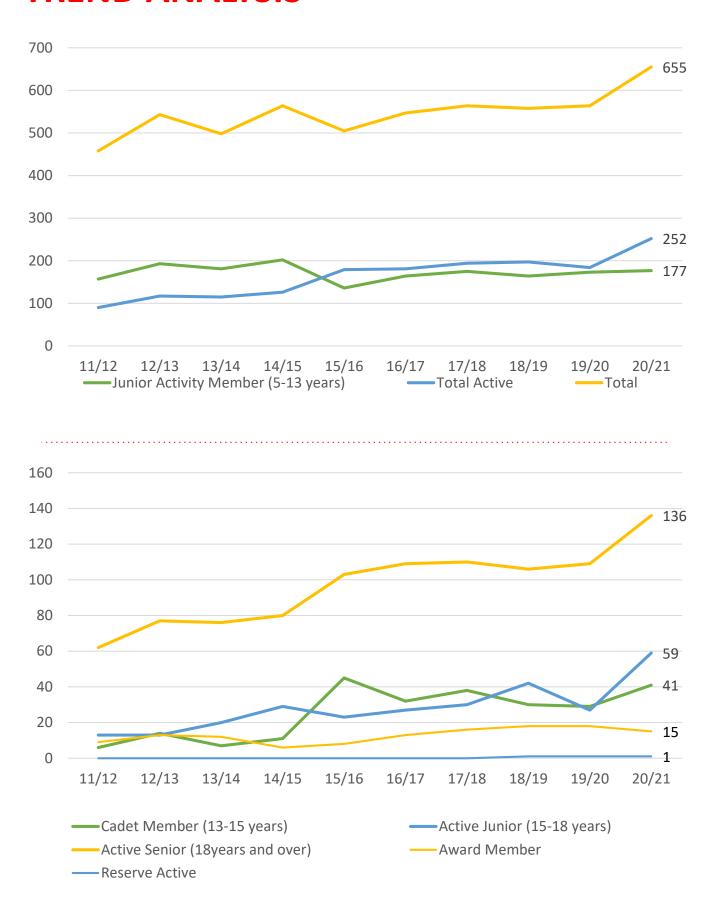

### **MEMBERSHIP 2011-2021**

|                                     | 11/12 | 12/13 | 13/14 | 14/15 | 15/16 | 16/17 | 17/18 | 18/19 | 19/20 | 20/21 |
|-------------------------------------|-------|-------|-------|-------|-------|-------|-------|-------|-------|-------|
|                                     | Total |
| Probationary                        | 2     | 0     | 0     | 0     | 0     | 0     | 0     | 1     | 0     | 1     |
| Junior Activity Member (5-13 years) | 157   | 193   | 181   | 202   | 136   | 164   | 175   | 164   | 173   | 177   |
| Cadet Member (13-15 years)          | 6     | 14    | 7     | 11    | 45    | 32    | 38    | 30    | 29    | 41    |
| Active Junior (15-18 years)         | 13    | 13    | 20    | 29    | 23    | 27    | 30    | 42    | 27    | 59    |
| Active Senior (18years and over)    | 62    | 77    | 76    | 80    | 103   | 109   | 110   | 106   | 109   | 136   |
| Award Member                        | 9     | 13    | 12    | 6     | 8     | 13    | 16    | 18    | 18    | 15    |
| Reserve Active                      | 0     | 0     | 0     | 0     | 0     | 0     | 0     | 1     | 1     | 1     |
| Long Service                        | 14    | 13    | 13    | 14    | 13    | 13    | 20    | 15    | 19    | 18    |
| Past Active                         | 1     | 1     | 0     | 0     | 0     | 0     | 0     | 0     | 0     | 0     |
| Associate                           | 179   | 205   | 176   | 204   | 155   | 168   | 158   | 159   | 166   | 185   |
| Life Member                         | 15    | 12    | 12    | 18    | 19    | 18    | 17    | 20    | 19    | 19    |
| General                             | 0     | 0     | 0     | 0     | 0     | 0     | 0     | 0     | 0     | 0     |
| Honorary                            | 0     | 0     | 0     | 0     | 1     | 2     | 0     | 0     | 2     | 2     |
| Non Member Participants             | 0     | 1     | 0     | 0     | 0     | 0     | 0     | 0     | 0     | 0     |
| Leave / Restricted                  | 0     | 1     | 1     | 0     | 2     | 1     | 0     | 2     | 1     | 1     |
| Total Active                        | 90    | 117   | 115   | 126   | 179   | 181   | 194   | 197   | 184   | 252   |
| Total                               | 458   | 543   | 498   | 564   | 505   | 547   | 564   | 558   | 564   | 655   |

.....

|                            | 11/12 | 12/13 | 13/14 | 14/15 | 15/16 | 16/17 | 17/18 | 18/19 | 19/20 | 20/21 |
|----------------------------|-------|-------|-------|-------|-------|-------|-------|-------|-------|-------|
|                            | Total |
| Under 6                    | 13    | 22    | 24    | 16    | 0     | 0     | 1     | 1     | 0     | 0     |
| Under 7                    | 16    | 20    | 14    | 31    | 19    | 17    | 15    | 29    | 27    | 26    |
| Under 8                    | 14    | 19    | 22    | 24    | 18    | 24    | 32    | 20    | 31    | 29    |
| Under 9                    | 20    | 28    | 24    | 25    | 26    | 20    | 21    | 30    | 17    | 26    |
| Under 10                   | 23    | 19    | 25    | 19    | 18    | 25    | 23    | 16    | 31    | 28    |
| Under 11                   | 21    | 24    | 17    | 29    | 17    | 16    | 25    | 18    | 20    | 27    |
| Under 12                   | 18    | 29    | 24    | 15    | 23    | 19    | 16    | 17    | 18    | 19    |
| Under 13                   | 15    | 21    | 17    | 23    | 15    | 25    | 22    | 15    | 16    | 20    |
| Under 14                   | 17    | 18    | 17    | 20    | 0     | 18    | 20    | 18    | 12    | 1     |
| Junior Activities<br>Total | 157   | 200   | 184   | 202   | 136   | 164   | 175   | 164   | 172   | 176   |