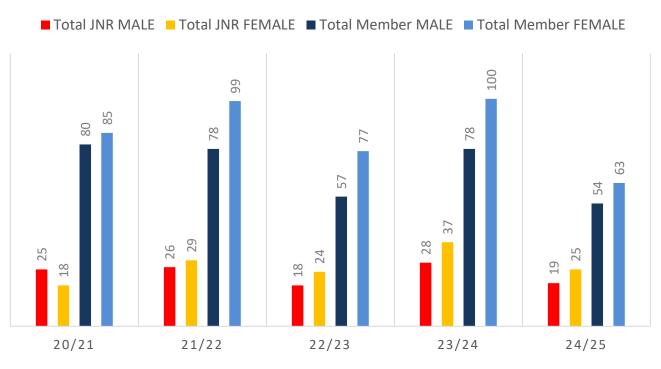

13 Junior Activities and Associates categories.

### Sustainability

Surf Clubs sustain their Active Membership from multiple streams:

- Schools Programs
- Junior Activities U14's
- Associates Parents/ guardians of nippers (Family Participation Program can assist encourage family members to get involved)
- General Public Bronze courses

Approx. 60-85% of all Active Members in surf clubs are generated directly or indirectly from Junior Activities.

### Note:

- Club Membership Statistics are delivered twice each season in January and May
- Numbers in this report are generated directly from Surfguard;
- Active members are taken from the following demographics 13-15 Cadets, 15-18 Youth, Active 18+, Award and Active Reserve members.

## **5-YEAR TREND ANALYSIS**



### **GENDER BREAKDOWN**



# **MEMBERSHIP RETENTION**

•



.....

| Sarina 24/25 Mid-Season                                                                                      |         |                                      |      |                                            |                                   |    |                       |     |                      |     |                                     |    |         |           |
|--------------------------------------------------------------------------------------------------------------|---------|--------------------------------------|------|--------------------------------------------|-----------------------------------|----|-----------------------|-----|----------------------|-----|-------------------------------------|----|---------|-----------|