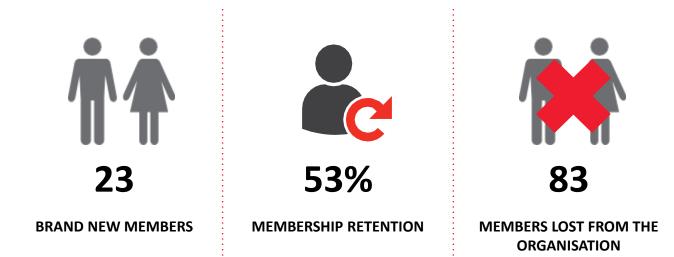

# **MEMBERSHIP RETENTION**

•

.....

| Sarina 24/25 Mid-Season                                                                                      |         |                                      |      |                                            |                                   |    |                       |     |                      |     |                                     |    |         |           |
|--------------------------------------------------------------------------------------------------------------|---------|--------------------------------------|------|--------------------------------------------|-----------------------------------|----|-----------------------|-----|----------------------|-----|-------------------------------------|----|---------|-----------|
|                                                                                                              | 2023/24 | Retained<br>from<br>previous<br>week |      | Transfers<br>between<br>Club<br>Categories | Transferred<br>out of the<br>club |    | Left the organisation |     | Brand new<br>members |     | Transfers In<br>from other<br>clubs |    | 2024/25 |           |
| Probationary                                                                                                 | 20      | 4                                    | 20%  |                                            | 0                                 | 0% | 16                    | 80% | 6                    | 30% | 0                                   | 0% | 10      | -50%      |
| Nipper Parent                                                                                                | 0       | 0                                    |      |                                            | 0                                 |    | 0                     |     | 4                    |     | 0                                   |    | 4       |           |
| Junior Activities                                                                                            | 65      | 35                                   | 54%  | 1                                          | 0                                 | 0% | 30                    | 46% | 10                   | 15% | 0                                   | 0% | 44      | -32%      |
| Cadet Member<br>(13-15 years)                                                                                | 10      | 9                                    | 90%  |                                            | 0                                 | 0% | 1                     | 10% | 0                    | 0%  | 0                                   | 0% | 9       | -10%      |
| Active (15-18 yrs)                                                                                           | 9       | 7                                    | 78%  |                                            | 0                                 | 0% | 2                     | 22% | 1                    | 11% | 0                                   | 0% | 9       | 0%        |
| Active (18yrs and over)                                                                                      | 11      | 11                                   | 100% |                                            | 0                                 | 0% | 0                     | 0%  | 2                    | 18% | 0                                   | 0% | 15      | 36%       |
| Award Member                                                                                                 | 1       | 1                                    | 100% |                                            | 0                                 | 0% | 0                     | 0%  | 0                    | 0%  | 0                                   | 0% | 1       | 0%        |
| Reserve Active                                                                                               | 0       | 0                                    |      |                                            | 0                                 |    | 0                     |     | 0                    |     | 0                                   |    | 0       |           |
| Long Service                                                                                                 | 2       | 2                                    | 100% | 2                                          | 0                                 | 0% | 0                     | 0%  | 0                    | 0%  | 0                                   | 0% | 0       | -<br>100% |
| Past Active                                                                                                  | 0       | 0                                    |      |                                            | 0                                 |    | 0                     |     | 0                    |     | 0                                   |    | 0       |           |
| Associate                                                                                                    | 36      | 18                                   | 50%  |                                            | 0                                 | 0% | 18                    | 50% | 0                    | 0%  | 0                                   | 0% | 18      | -50%      |
| Life Member                                                                                                  | 20      | 6                                    | 30%  |                                            | 1                                 | 5% | 13                    | 65% | 0                    | 0%  | 0                                   | 0% | 6       | -70%      |
| General                                                                                                      | 0       | 0                                    |      |                                            | 0                                 |    | 0                     |     | 0                    |     | 0                                   |    | 0       |           |
| Honorary                                                                                                     | 0       | 0                                    |      |                                            | 0                                 |    | 0                     |     | 0                    |     | 0                                   |    | 0       |           |
| Non Member<br>Participant                                                                                    | 0       | 0                                    |      |                                            | 0                                 |    | 0                     |     | 0                    |     | 0                                   |    | 0       |           |
| Leave / Restricted                                                                                           | 4       | 1                                    | 25%  |                                            | 0                                 | 0% | 3                     | 75% | 0                    | 0%  | 0                                   | 0% | 1       | -75%      |
| Total Active                                                                                                 | 31      | 28                                   | 90%  |                                            | 0                                 | 0% | 3                     | 10% | 3                    | 10% | 0                                   | 0% | 34      | 10%       |
| Total                                                                                                        | 178     | 94                                   | 53%  |                                            | 1                                 | 1% | 83                    | 47% | 23                   | 13% | 0                                   | 0% | 117     | -34%      |
| ** Total Active = Cadet Member (13-15 years), Active (15-18), Active (18yrs and over), Award Member, Reserve |         |                                      |      |                                            |                                   |    |                       |     |                      |     |                                     |    |         |           |
| Active                                                                                                       |         |                                      |      |                                            |                                   |    |                       |     |                      |     |                                     |    |         |           |