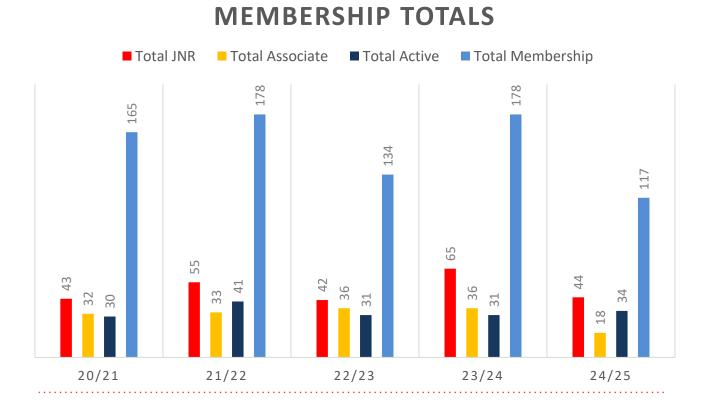

ial, particularly in the 5 – 13 Junior Activities and Associates categories.

### Sustainability

Surf Clubs sustain their Active Membership from multiple streams:

- Schools Programs
- Junior Activities U14's
- Associates Parents/ guardians of nippers (Family Participation Program can assist encourage family members to get involved)
- General Public Bronze courses

Approx. 60-85% of all Active Members in surf clubs are generated directly or indirectly from Junior Activities.

### Note:

- Club Membership Statistics are delivered twice each season in January and May
- Numbers in this report are generated directly from Surfguard;
- Active members are taken from the following demographics 13-15 Cadets, 15-18 Youth, Active 18+, Award and Active Reserve members.

## **5-YEAR TREND ANALYSIS**



### **GENDER BREAKDOWN**



# **MEMBERSHIP RETENTION**

•



.....

| Sarina 24/25 Mid-Season                                                                                      |         |                                      |      |                                            |                                   |    |                       |     |                      |     |                                     |    |         |           |
|--------------------------------------------------------------------------------------------------------------|---------|--------------------------------------|------|--------------------------------------------|-----------------------------------|----|-----------------------|-----|----------------------|-----|-------------------------------------|