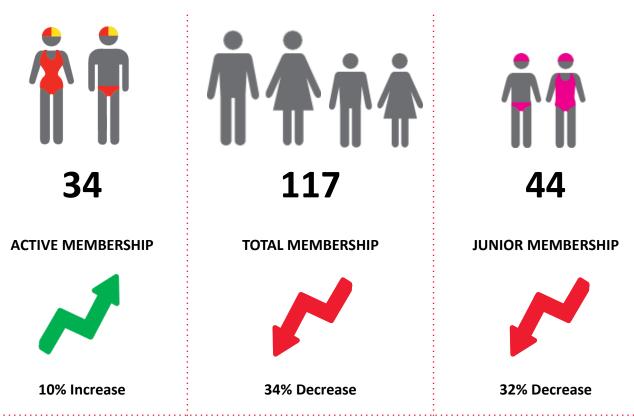

The primary objective of providing you with your membership statistics is to drive key strategies that will ensure that your club membership is sustainable for the future. Total Club Membership is presented to highlight the latent active membership potential, particularly in the 5 – 13 Junior Activities and Associates categories.

### Note:

- Club Membership Statistics are delivered twice each season in January and May
- Numbers in this report are generated directly from Surfguard;
- Active members are taken from the following demographics 13-15 Cadets, 15-18 Youth, Active 18+, Award and Active Reserve members.