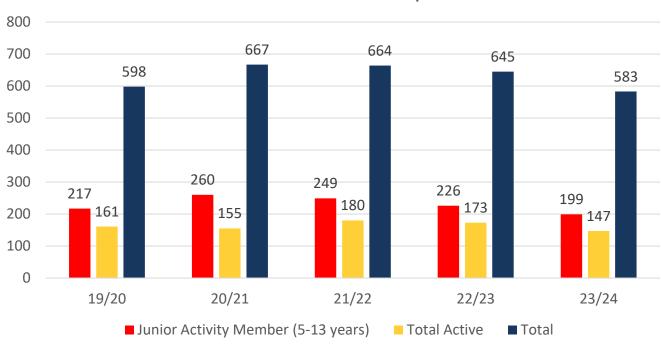

## **5 YEAR TREND ANALYSIS**

Total Membership

#### **MEMBERSHIP 2019-2024**

|                                     | 19/20 | 20/21 | 21/22 | 22/23 | 23/24 |
|-------------------------------------|-------|-------|-------|-------|-------|
|                                     | Total | Total | Total | Total | Total |
| Probationary                        | 7     | 9     | 1     | 5     | 1     |
| Junior Activity Member (5-13 years) | 217   | 260   | 249   | 226   | 199   |
| Cadet Member (13-15 years)          | 10    | 8     | 14    | 9     | 16    |
| Active Junior (15-18 years)         | 27    | 30    | 33    | 28    | 13    |
| Active Senior (18years and over)    | 114   | 104   | 122   | 126   | 112   |
| Award Member                        | 8     | 10    | 8     | 7     | 3     |
| Reserve Active                      | 2     | 3     | 3     | 3     | 3     |
| Long Service                        | 33    | 36    | 35    | 39    | 37    |
| Past Active                         | 1     | 0     | 1     | 1     | 0     |
| Associate                           | 143   | 174   | 161   | 161   | 147   |
| Life Member                         | 24    | 24    | 24    | 24    | 27    |
| General                             | 0     | 0     | 0     | 1     | 0     |
| Honorary                            | 11    | 4     | 13    | 14    | 13    |
| Non Member Participants             | 0     | 4     | 0     | 0     | 0     |
| Leave / Restricted                  | 1     | 1     | 0     | 1     | 12    |
| Total Active                        | 161   | 155   | 180   | 173   | 147   |
| Total                               | 598   | 667   | 664   | 645   | 583   |