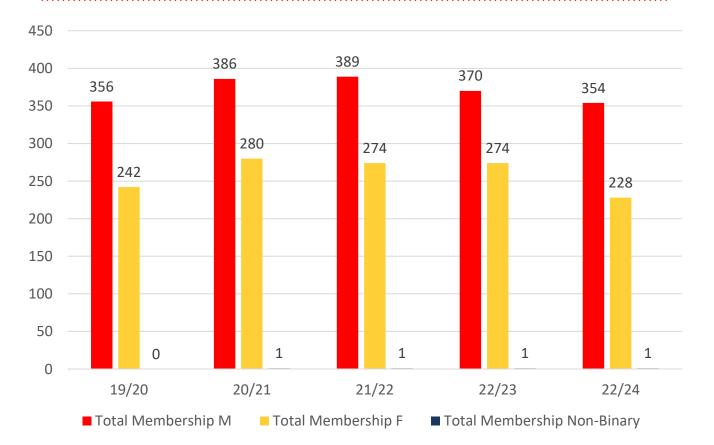

| 29    | 28    | 19    | 18    |
| Under 7                 | 33    | 33    | 34    | 31    | 16    |
| Under 8                 | 43    | 42    | 43    | 31    | 26    |
| Under 9                 | 31    | 47    | 34    | 38    | 31    |
| Under 10                | 33    | 31    | 33    | 30    | 27    |
| Under 11                | 26    | 30    | 34    | 24    | 27    |
| Under 12                | 17    | 23    | 23    | 29    | 22    |
| Under 13                | 8     | 20    | 12    | 14    | 22    |
| Under 14                | 2     | 5     | 12    | 11    | 11    |
| Junior Activities Total | 217   | 260   | 253   | 227   | 200   |

## **5 YEAR TREND ANALYSIS**



Total Membership

#### Active Membership



### **5 YEAR GENDER COMPARISON**







## **5 YEAR GENDER COMPARISON**





### **MEMBERSHIP RETENTION**





201

#### **MEMBERS LOST FROM THE** ORGANISATION

| SURFERS PARADISE 2023/24                                                                                           |                       |                                        |      |                                            |                                   |      |                       |      |                      |      |                                     |     |                       |           |
|--------------------------------------------------------------------------------------------------------------------|-----------------------|----------------------------------------|------|--------------------------------------------|-----------------------------------|------|----------------