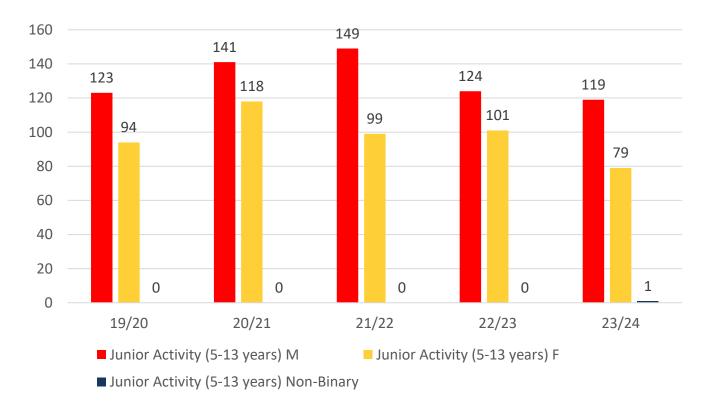

### **5 YEAR GENDER COMPARISON**

## **5 YEAR GENDER COMPARISON**

|                         | 19/20 | 20/21 | 21/22 | 22/23 | 23/24 |
|-------------------------|-------|-------|-------|-------|-------|
|                         | Total | Total | Total | Total | Total |
| Under 6                 | 24    | 29    | 28    | 19    | 18    |
| Under 7                 | 33    | 33    | 34    | 31    | 16    |
| Under 8                 | 43    | 42    | 43    | 31    | 26    |
| Under 9                 | 31    | 47    | 34    | 38    | 31    |
| Under 10                | 33    | 31    | 33    | 30    | 27    |
| Under 11                | 26    | 30    | 34    | 24    | 27    |
| Under 12                | 17    | 23    | 23    | 29    | 22    |
| Under 13                | 8     | 20    | 12    | 14    | 22    |
| Under 14                | 2     | 5     | 12    | 11    | 11    |
| Junior Activities Total | 217   | 260   | 253   | 227   | 200   |