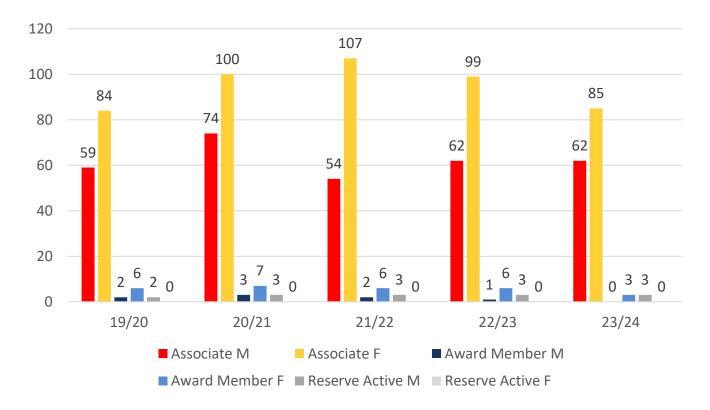

| 29    | 28    | 19    | 18    |
| Under 7                 | 33    | 33    | 34    | 31    | 16    |
| Under 8                 | 43    | 42    | 43    | 31    | 26    |
| Under 9                 | 31    | 47    | 34    | 38    | 31    |
| Under 10                | 33    | 31    | 33    | 30    | 27    |
| Under 11                | 26    | 30    | 34    | 24    | 27    |
| Under 12                | 17    | 23    | 23    | 29    | 22    |
| Under 13                | 8     | 20    | 12    | 14    | 22    |
| Under 14                | 2     | 5     | 12    | 11    | 11    |
| Junior Activities Total | 217   | 260   | 253   | 227   | 200   |

## **5 YEAR TREND ANALYSIS**



Total Membership

#### Active Membership



### **5 YEAR GENDER COMPARISON**







## **5 YEAR GENDER COMPARISON**





### **MEMBERSHIP RETENTION**





201

#### **MEMBERS LOST FROM THE** ORGANISATION

| SURFERS PARADISE 2023/24                                                                                           |                       |                                        |      |                                            |                                   |      |                       |      |                      |      |                                     |     |                       |           |
|--------------------------------------------------------------------------------------------------------------------|-----------------------|----------------------------------------|------|--------------------------------------------|-----------------------------------|------|--------------