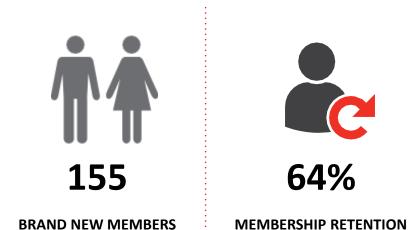

### **MEMBERSHIP RETENTION**

201

#### **MEMBERS LOST FROM THE** ORGANISATION

| SURFERS PARADISE 2023/24                                                                                           |                       |                                        |      |                                            |                                   |      |                       |      |                      |      |                                     |     |                       |           |
|--------------------------------------------------------------------------------------------------------------------|-----------------------|----------------------------------------|------|--------------------------------------------|-----------------------------------|------|-----------------------|------|----------------------|------|-------------------------------------|-----|-----------------------|-----------|
|                                                                                                                    | 2022/23<br>Membership | Retained<br>from<br>previous<br>season |      | Transfers<br>between<br>Club<br>Categories | Transferred<br>out of the<br>club |      | Left the organisation |      | Brand new<br>members |      | Transfers In<br>from other<br>clubs |     | 2023/24<br>Membership |           |
|                                                                                                                    |                       | No.                                    | %    |                                            | No.                               | %    | No.                   | %    | No.                  | %    | No.                                 | %   | No.                   | %         |
| Probationary                                                                                                       | 5                     | 3                                      | 60%  | 3                                          | 0                                 | 0%   | 2                     | 40%  | 1                    | 20%  | 0                                   | 0%  | 1                     | -80%      |
| Junior Activities                                                                                                  | 226                   | 138                                    | 61%  | 8                                          | 7                                 | 3%   | 81                    | 36%  | 66                   | 29%  | 3                                   | 1%  | 199                   | -12%      |
| Cadet Member<br>(13-15 years)                                                                                      | 9                     | 6                                      | 67%  |                                            | 0                                 | 0%   | 3                     | 33%  | 2                    | 22%  | 0                                   | 0%  | 16                    | 78%       |
| Active (15-18 yrs)                                                                                                 | 28                    | 20                                     | 71%  | 10                                         | 3                                 | 11%  | 5                     | 18%  | 1                    | 4%   | 2                                   | 7%  | 13                    | -54%      |
| Active (18yrs and over)                                                                                            | 126                   | 95                                     | 75%  |                                            | 9                                 | 7%   | 22                    | 17%  | 11                   | 9%   | 6                                   | 5%  | 112                   | -11%      |
| Award Member                                                                                                       | 7                     | 5                                      | 71%  | 2                                          | 0                                 | 0%   | 2                     | 29%  | 0                    | 0%   | 0                                   | 0%  | 3                     | -57%      |
| Reserve Active                                                                                                     | 3                     | 3                                      | 100% |                                            | 0                                 | 0%   | 0                     | 0%   | 0                    | 0%   | 0                                   | 0%  | 3                     | 0%        |
| Long Service                                                                                                       | 39                    | 34                                     | 87%  | 1                                          | 2                                 | 5%   | 3                     | 8%   | 1                    | 3%   | 3                                   | 8%  | 37                    | -5%       |
| Past Active                                                                                                        | 1                     | 0                                      | 0%   |                                            | 1                                 | 100% | 0                     | 0%   | 0                    | 0%   | 0                                   | 0%  | 0                     | -<br>100% |
| Associate                                                                                                          | 161                   | 73                                     | 45%  |                                            | 6                                 | 4%   | 82                    | 51%  | 67                   | 42%  | 2                                   | 1%  | 147                   | -9%       |
| Life Member                                                                                                        | 23                    | 23                                     | 100% |                                            | 0                                 | 0%   | 0                     | 0%   | 1                    | 4%   | 1                                   | 4%  | 27                    | 17%       |
| General                                                                                                            | 1                     | 0                                      | 0%   |                                            | 0                                 | 0%   | 1                     | 100% | 0                    | 0%   | 0                                   | 0%  | 0                     | -<br>100% |
| Honorary                                                                                                           | 9                     | 9                                      | 100% |                                            | 0                                 | 0%   | 0                     | 0%   | 3                    | 33%  | 1                                   | 11% | 13                    | 44%       |
| Non Member<br>Participant                                                                                          |                       | 0                                      |      |                                            | 0                                 |      | 0                     |      | 0                    |      | 0                                   |     | 0                     |           |
| Leave / Restricted                                                                                                 | 1                     | 1                                      | 100% |                                            | 0                                 | 0%   | 0                     | 0%   | 2                    | 200% | 0                                   | 0%  | 12                    | 1100<br>% |
| Total Active                                                                                                       | 173                   | 129                                    | 75%  |                                            | 12                                | 7%   | 32                    | 18%  | 14                   | 8%   | 8                                   |     | 147                   | -15%      |
| Total                                                                                                              | 639                   | 410                                    | 64%  |                                            | 28                                | 4%   | 201                   | 31%  | 155                  | 24%  | 18                                  |     | 583                   | -9%       |
| * Total Active = Cadet Member (13-15 years), Active (15-18), Active (18yrs and over), Award Member, Reserve Active |                       |                                        |      |                                            |                                   |      |                       |      |                      |      |                                     |     |                       |           |

ACTIVE MEMBERSHIP RETENTION

**54%** 

JUNIOR MEMBERSHIP RETENTION 2023/24

**64%** 

TOTAL MEMBERSHIP RETENTION

75%

ACTIVE MEMBERSHIP RETENTION

JUNIOR MEMBERSHIP RETENTION