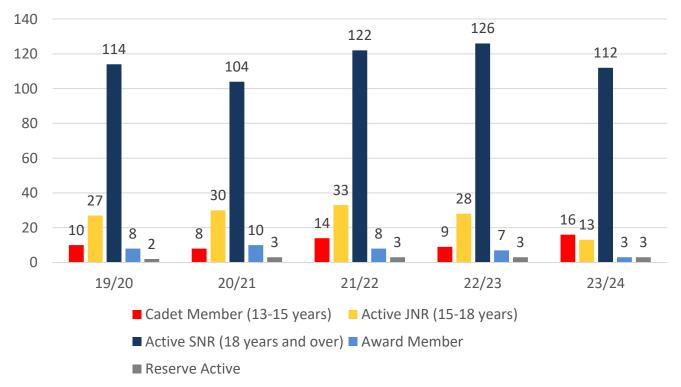

#### Active Membership

#### **MEMBERSHIP 2019-2024**

|                                     | 19/20 | 20/21 | 21/22 | 22/23 | 23/24 |
|-------------------------------------|-------|-------|-------|-------|-------|
|                                     | Total | Total | Total | Total | Total |
| Probationary                        | 7     | 9     | 1     | 5     | 1     |
| Junior Activity Member (5-13 years) | 217   | 260   | 249   | 226   | 199   |
| Cadet Member (13-15 years)          | 10    | 8     | 14    | 9     | 16    |
| Active Junior (15-18 years)         | 27    | 30    | 33    | 28    | 13    |
| Active Senior (18years and over)    | 114   | 104   | 122   | 126   | 112   |
| Award Member                        | 8     | 10    | 8     | 7     | 3     |
| Reserve Active                      | 2     | 3     | 3     | 3     | 3     |
| Long Service                        | 33    | 36    | 35    | 39    | 37    |
| Past Active                         | 1     | 0     | 1     | 1     | 0     |
| Associate                           | 143   | 174   | 161   | 161   | 147   |
| Life Member                         | 24    | 24    | 24    | 24    | 27    |
| General                             | 0     | 0     | 0     | 1     | 0     |
| Honorary                            | 11    | 4     | 13    | 14    | 13    |
| Non Member Participants             | 0     | 4     | 0     | 0     | 0     |
| Leave / Restricted                  | 1     | 1     | 0     | 1     | 12    |
| Total Active                        | 161   | 155   | 180   | 173   | 147   |
| Total                               | 598   | 667   | 664   | 645   | 583   |