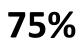

## **MEMBERSHIP RETENTION**

|                | SURFERS PARADISE 2023/24 |      |       |      |     |      |         |     |  |  |  |  |
|----------------|--------------------------|------|-------|------|-----|------|---------|-----|--|--|--|--|
| Active Members | 2022/23                  | Reta | iined | Left | SLS | Recr | 2023/24 |     |  |  |  |  |
|                | No.                      | No.  | %     | No.  | %   | No.  | %       | No. |  |  |  |  |
| 13-15 Years    | 7                        | 5    | 71%   | 2    | 29% | 2    | 29%     | 14  |  |  |  |  |
| 16-18 Years    | 24                       | 16   | 67%   | 6    | 25% | 1    | 4%      | 12  |  |  |  |  |
| 19-25 Years    | 44                       | 34   | 77%   | 5    | 11% | 8    | 18%     | 49  |  |  |  |  |
| 26-35 Years    | 23                       | 17   | 74%   | 4    | 17% | 1    | 4%      | 18  |  |  |  |  |
| 36-50 Years    | 42                       | 33   | 79%   | 8    | 19% | 1    | 2%      | 31  |  |  |  |  |
| 51-70 Years    | 33                       | 24   | 73%   | 7    | 21% | 1    | 3%      | 23  |  |  |  |  |
| 70+ Years      | 0                        | 0    |       | 0    |     | 0    |         | 0   |  |  |  |  |
| Total          | 173                      | 129  | 75%   | 32   | 18% | 14   | 8%      | 147 |  |  |  |  |

ACTIVE MEMBERSHIP RETENTION

**54%** 

JUNIOR MEMBERSHIP RETENTION 2023/24

**64%** 

TOTAL MEMBERSHIP RETENTION

75%

ACTIVE MEMBERSHIP RETENTION

JUNIOR MEMBERSHIP RETENTION