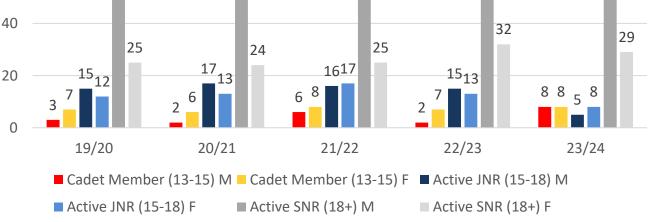

al |
| Under 6                 | 24    | 29    | 28    | 19    | 18    |
| Under 7                 | 33    | 33    | 34    | 31    | 16    |
| Under 8                 | 43    | 42    | 43    | 31    | 26    |
| Under 9                 | 31    | 47    | 34    | 38    | 31    |
| Under 10                | 33    | 31    | 33    | 30    | 27    |
| Under 11                | 26    | 30    | 34    | 24    | 27    |
| Under 12                | 17    | 23    | 23    | 29    | 22    |
| Under 13                | 8     | 20    | 12    | 14    | 22    |
| Under 14                | 2     | 5     | 12    | 11    | 11    |
| Junior Activities Total | 217   | 260   | 253   | 227   | 200   |

## **5 YEAR TREND ANALYSIS**



Total Membership

#### Active Membership



### **5 YEAR GENDER COMPARISON**







## **5 YEAR GENDER COMPARISON**





### **MEMBERSHIP RETENTION**





201

#### **MEMBERS LOST FROM THE** ORGANISATION

| SURFERS PARADISE 2023/24                                                                                           |                       |                                        |      |                                            |                                   |      |                       |      |                      |      |                                     |     |                       |           |
|--------------------------------------------------------------------------------------------------------------------|-----------------------|----------------------------------------|------|--------------------------------------------|----------------------