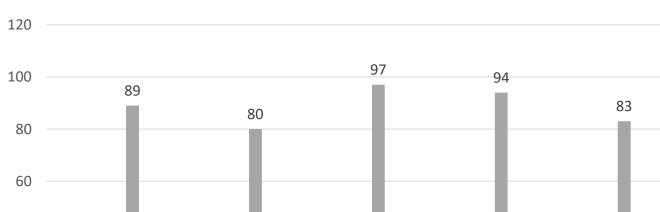

otal |
| Under 6                 | 24    | 29    | 28    | 19    | 18    |
| Under 7                 | 33    | 33    | 34    | 31    | 16    |
| Under 8                 | 43    | 42    | 43    | 31    | 26    |
| Under 9                 | 31    | 47    | 34    | 38    | 31    |
| Under 10                | 33    | 31    | 33    | 30    | 27    |
| Under 11                | 26    | 30    | 34    | 24    | 27    |
| Under 12                | 17    | 23    | 23    | 29    | 22    |
| Under 13                | 8     | 20    | 12    | 14    | 22    |
| Under 14                | 2     | 5     | 12    | 11    | 11    |
| Junior Activities Total | 217   | 260   | 253   | 227   | 200   |

## **5 YEAR TREND ANALYSIS**



Total Membership

#### Active Membership



### **5 YEAR GENDER COMPARISON**







## **5 YEAR GENDER COMPARISON**





### **MEMBERSHIP RETENTION**





201

#### **MEMBERS LOST FROM THE** ORGANISATION

| SURFERS PARADISE 2023/24                                                                                           |                       |                                        |      |                                            |                                   |      |                       |      |                      |      |                                     |     |                       |           |
|--------------------------------------------------------------------------------------------------------------------|-----------------------|----------------------------------------|------|--------------------------------------------|--------------------