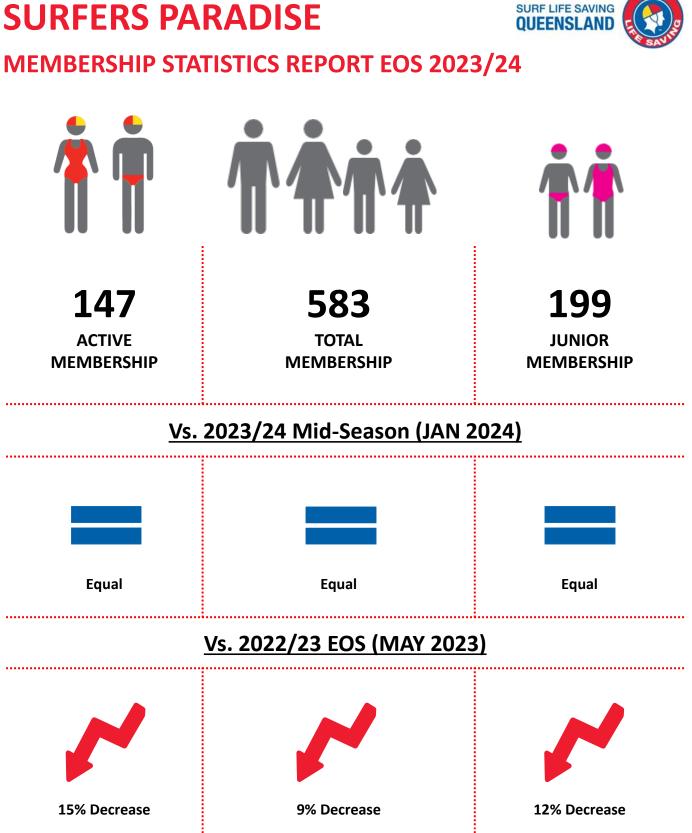

# TOTAL MEMBERSHIP

#### **MEMBERSHIP 2019-2024**

|                                     | 19/20 | 20/21 | 21/22 | 22/23 | 23/24 |
|-------------------------------------|-------|-------|-------|-------|-------|
|                                     | Total | Total | Total | Total | Total |
| Probationary                        | 7     | 9     | 1     | 5     | 1     |
| Junior Activity Member (5-13 years) | 217   | 260   | 249   | 226   | 199   |
| Cadet Member (13-15 years)          | 10    | 8     | 14    | 9     | 16    |
| Active Junior (15-18 years)         | 27    | 30    | 33    | 28    | 13    |
| Active Senior (18years and over)    | 114   | 104   | 122   | 126   | 112   |
| Award Member                        | 8     | 10    | 8     | 7     | 3     |
| Reserve Active                      | 2     | 3     | 3     | 3     | 3     |
| Long Service                        | 33    | 36    | 35    | 39    | 37    |
| Past Active                         | 1     | 0     | 1     | 1     | 0     |
| Associate                           | 143   | 174   | 161   | 161   | 147   |
| Life Member                         | 24    | 24    | 24    | 24    | 27    |
| General                             | 0     | 0     | 0     | 1     | 0     |
| Honorary                            | 11    | 4     | 13    | 14    | 13    |
| Non Member Participants             | 0     | 4     | 0     | 0     | 0     |
| Leave / Restricted                  | 1     | 1     | 0     | 1     | 12    |
| Total Active                        | 161   | 155   | 180   | 173   | 147   |
| Total                               | 598   | 667   | 664   | 645   | 583   |