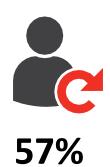

# **MEMBERSHIP RETENTION**

**MEMBERSHIP RETENTION** 

······

MEMBERS LOST FROM THE ORGANISATION

.....

| SURFERS PARADISE 2021/22                                                                                            |                       |                                        |      |                                         |                                   |    |                       |      |                      |      |                                     |    |                       |           |
|---------------------------------------------------------------------------------------------------------------------|-----------------------|----------------------------------------|------|-----------------------------------------|-----------------------------------|----|-----------------------|------|----------------------|------|-------------------------------------|----|-----------------------|-----------|
|                                                                                                                     | 2020/21<br>Membership | Retained<br>from<br>previous<br>season |      | Transfers<br>between Club<br>Categories | Transferred<br>out of the<br>club |    | Left the organisation |      | Brand new<br>members |      | Transfers In<br>from other<br>clubs |    | 2021/22<br>Membership |           |
|                                                                                                                     |                       | No.                                    | %    |                                         | No.                               | %  | No.                   | %    | No.                  | %    | No.                                 | %  | No.                   | %         |
| Probationary                                                                                                        | 9                     | 4                                      | 44%  | 4                                       | 0                                 | 0% | 5                     | 56%  | 1                    | 11%  | 0                                   | 0% | 1                     | -89%      |
| Junior Activities                                                                                                   | 260                   | 126                                    | 48%  | 8                                       | 14                                | 5% | 120                   | 46%  | 129                  | 50%  | 2                                   | 1% | 249                   | -4%       |
| Cadet Member (13-15<br>years)                                                                                       | 8                     | 7                                      | 88%  | -1                                      | 0                                 | 0% | 1                     | 13%  | 6                    | 75%  | 0                                   | 0% | 14                    | 75%       |
| Active (15-18 yrs)                                                                                                  | 30                    | 19                                     | 63%  | -4                                      | 2                                 | 7% | 9                     | 30%  | 8                    | 27%  | 2                                   | 7% | 33                    | 10%       |
| Active (18yrs and over)                                                                                             | 104                   | 81                                     | 78%  | -8                                      | 2                                 | 2% | 21                    | 20%  | 29                   | 28%  | 4                                   | 4% | 122                   | 17%       |
| Award Member                                                                                                        | 10                    | 7                                      | 70%  | 0                                       | 0                                 | 0% | 3                     | 30%  | 1                    | 10%  | 0                                   | 0% | 8                     | -20%      |
| Reserve Active                                                                                                      | 3                     | 2                                      | 67%  | -1                                      | 0                                 | 0% | 1                     | 33%  | 0                    | 0%   | 0                                   | 0% | 3                     | 0%        |
| Long Service                                                                                                        | 36                    | 29                                     | 81%  | -2                                      | 2                                 | 6% | 5                     | 14%  | 3                    | 8%   | 1                                   | 3% | 35                    | -3%       |
| Past Active                                                                                                         | 0                     | 0                                      |      | 0                                       | 0                                 |    | 0                     |      | 0                    |      | 1                                   |    | 1                     |           |
| Associate                                                                                                           | 174                   | 77                                     | 44%  | 3                                       | 6                                 | 3% | 91                    | 52%  | 86                   | 49%  | 1                                   | 1% | 161                   | -7%       |
| Life Member                                                                                                         | 24                    | 24                                     | 100% | 0                                       | 0                                 | 0% | 0                     | 0%   | 0                    | 0%   | 0                                   | 0% | 24                    | 0%        |
| General                                                                                                             | 0                     | 0                                      |      | 0                                       | 0                                 |    | 0                     |      | 0                    |      | 0                                   |    | 0                     |           |
| Honorary                                                                                                            | 4                     | 4                                      | 100% | 0                                       | 0                                 | 0% | 0                     | 0%   | 9                    | 225% | 0                                   | 0% | 13                    | 225%      |
| Non Member<br>Participant                                                                                           | 4                     | 0                                      | 0%   | 0                                       | 0                                 | 0% | 4                     | 100% | 0                    | 0%   | 0                                   | 0% | 0                     | -<br>100% |
| Leave / Restricted                                                                                                  | 1                     | 1                                      | 100% | 1                                       | 0                                 | 0% | 0                     | 0%   | 0                    | 0%   | 0                                   | 0% | 0                     | -<br>100% |
| Total Active                                                                                                        | 155                   | 116                                    | 75%  |                                         | 4                                 | 3% | 35                    | 23%  | 44                   | 28%  | 6                                   |    | 180                   | 16%       |
| Total                                                                                                               | 667                   | 381                                    | 57%  |                                         | 26                                | 4% | 260                   | 39%  | 272                  | 41%  | 11                                  |    | 664                   | 0%        |
| ** Total Active = Cadet Member (13-15 years), Active (15-18), Active (18yrs and over), Award Member, Reserve Active |                       |                                        |      |                                         |                                   |    |                       |      |                      |      |                                     |    |                       |           |

#### 2021/22

57%

TOTAL MEMBERSHIP RETENTION

75%

ACTIVE MEMBERSHIP RETENTION

JUNIOR MEMBERSHIP RETENTION