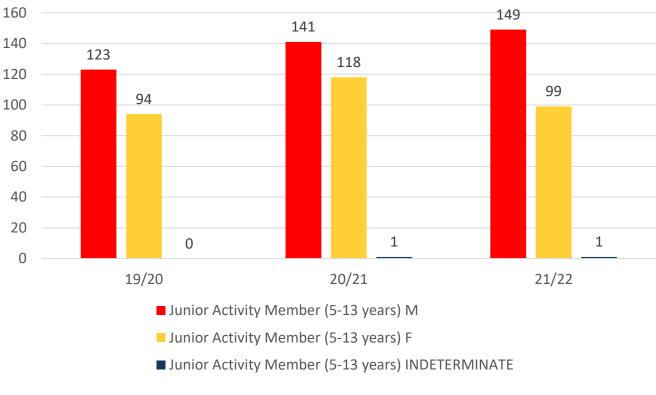

| Total | Total | Total | Total | Total |
| Under 6                 | 23    | 25    | 24    | 29    | 28    |
| Under 7                 | 31    | 35    | 33    | 33    | 34    |
| Under 8                 | 25    | 33    | 43    | 42    | 43    |
| Under 9                 | 18    | 25    | 31    | 47    | 34    |
| Under 10                | 25    | 24    | 33    | 31    | 33    |
| Under 11                | 13    | 16    | 26    | 30    | 34    |
| Under 12                | 20    | 12    | 17    | 23    | 23    |
| Under 13                | 11    | 10    | 8     | 20    | 12    |
| Under 14                | 5     | 4     | 2     | 5     | 12    |
| Junior Activities Total | 171   | 184   | 217   | 260   | 253   |

# **5 YEAR TREND ANALYSIS**





# **3 YEAR GENDER COMPARISON**







# **3 YEAR GENDER COMPARISON**





# **MEMBERSHIP RETENTION**





**MEMBERSHIP RETENTION** 

······



MEMBERS LOST FROM THE ORGANISATION

.....

| SURFERS PARADISE 2021/22                                                                                            |                       |                                        |      |                                         |                                   |    |                       |      |                      |      |                                     |    |                       |           |
|---------------------------------------------------------------------------------------------------------------------|-----------------------|----------------------------------------|------|----------------------------------------