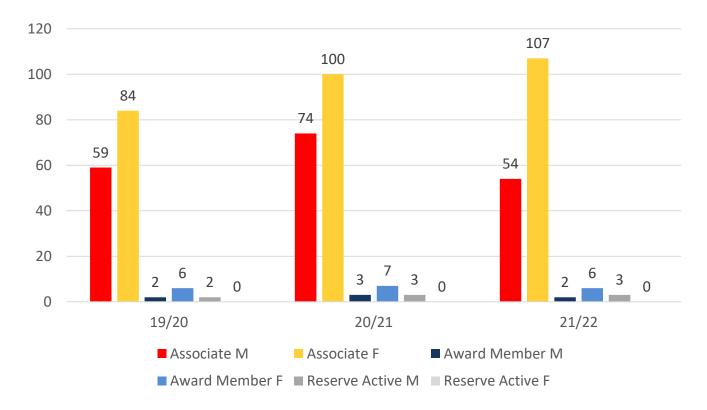

Total | Total |
| Under 6                 | 23    | 25    | 24    | 29    | 28    |
| Under 7                 | 31    | 35    | 33    | 33    | 34    |
| Under 8                 | 25    | 33    | 43    | 42    | 43    |
| Under 9                 | 18    | 25    | 31    | 47    | 34    |
| Under 10                | 25    | 24    | 33    | 31    | 33    |
| Under 11                | 13    | 16    | 26    | 30    | 34    |
| Under 12                | 20    | 12    | 17    | 23    | 23    |
| Under 13                | 11    | 10    | 8     | 20    | 12    |
| Under 14                | 5     | 4     | 2     | 5     | 12    |
| Junior Activities Total | 171   | 184   | 217   | 260   | 253   |

# **5 YEAR TREND ANALYSIS**





# **3 YEAR GENDER COMPARISON**







# **3 YEAR GENDER COMPARISON**





# **MEMBERSHIP RETENTION**





**MEMBERSHIP RETENTION** 

······



MEMBERS LOST FROM THE ORGANISATION

.....

| SURFERS PARADISE 2021/22                                                                                            |                       |                                        |      |                                         |                                   |    |                       |      |                      |      |                                     |    |                       |           |
|---------------------------------------------------------------------------------------------------------------------|-----------------------|----------------------------------------|------|-----------------------------------------|-----------------------------------|