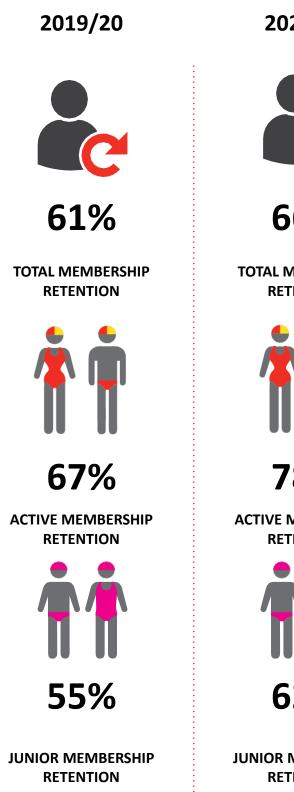

### **MEMBERSHIP RETENTION**

2020/21

66%

TOTAL MEMBERSHIP RETENTION

**78%** 

ACTIVE MEMBERSHIP RETENTION

**62%** 

JUNIOR MEMBERSHIP RETENTION

#### 2021/22

57%

TOTAL MEMBERSHIP RETENTION

75%

ACTIVE MEMBERSHIP RETENTION

JUNIOR MEMBERSHIP RETENTION