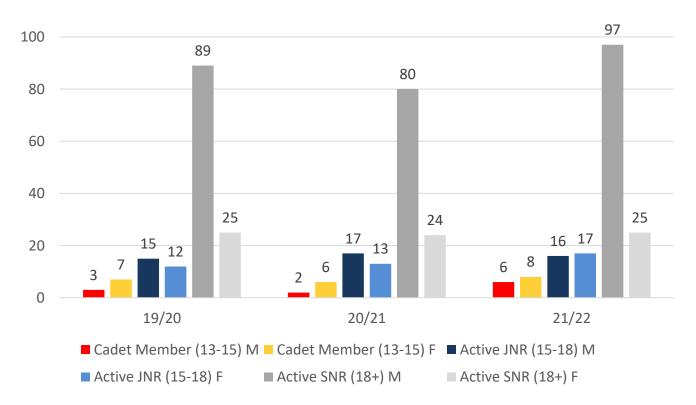

| Total | Total | Total | Total | Total |
| Under 6                 | 23    | 25    | 24    | 29    | 28    |
| Under 7                 | 31    | 35    | 33    | 33    | 34    |
| Under 8                 | 25    | 33    | 43    | 42    | 43    |
| Under 9                 | 18    | 25    | 31    | 47    | 34    |
| Under 10                | 25    | 24    | 33    | 31    | 33    |
| Under 11                | 13    | 16    | 26    | 30    | 34    |
| Under 12                | 20    | 12    | 17    | 23    | 23    |
| Under 13                | 11    | 10    | 8     | 20    | 12    |
| Under 14                | 5     | 4     | 2     | 5     | 12    |
| Junior Activities Total | 171   | 184   | 217   | 260   | 253   |

# **5 YEAR TREND ANALYSIS**





# **3 YEAR GENDER COMPARISON**







# **3 YEAR GENDER COMPARISON**





# **MEMBERSHIP RETENTION**





**MEMBERSHIP RETENTION** 

······



MEMBERS LOST FROM THE ORGANISATION

.....

| SURFERS PARADISE 2021/22                                                                                            |                       |                                        |      |                                         |                                   |    |                       |      |                      |      |                                     |    |                       |           |
|---------------------------------------------------------------------------------------------------------------------|-----------------------|----------------------------------------|------|-----------------------------------------|--