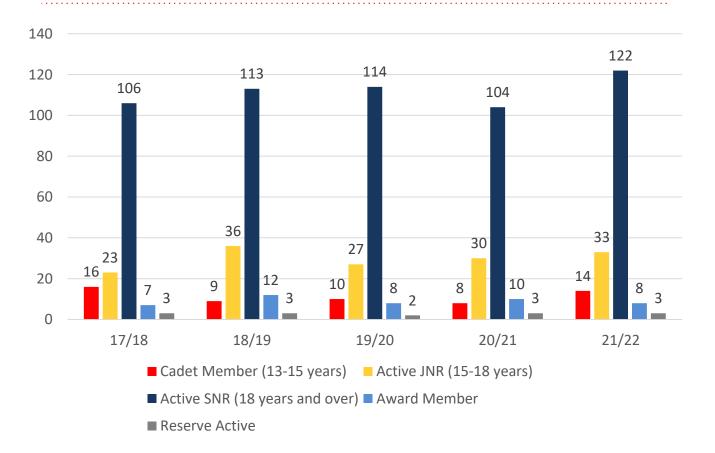

### TOTAL MEMBERSHIP MEMBERSHIP 2017-2022

|                                     | 17/18 | 18/19 | 19/20 | 20/21 | 21/22 |
|-------------------------------------|-------|-------|-------|-------|-------|
|                                     | Total | Total | Total | Total | Total |
| Probationary                        | 3     | 2     | 7     | 9     | 1     |
| Junior Activity Member (5-13 years) | 172   | 184   | 217   | 260   | 249   |
| Cadet Member (13-15 years)          | 16    | 9     | 10    | 8     | 14    |
| Active Junior (15-18 years)         | 23    | 36    | 27    | 30    | 33    |
| Active Senior (18years and over)    | 106   | 113   | 114   | 104   | 122   |
| Award Member                        | 7     | 12    | 8     | 10    | 8     |
| Reserve Active                      | 3     | 3     | 2     | 3     | 3     |
| Long Service                        | 34    | 41    | 33    | 36    | 35    |
| Past Active                         | 0     | 1     | 1     | 0     | 1     |
| Associate                           | 142   | 135   | 143   | 174   | 161   |
| Life Member                         | 24    | 26    | 24    | 24    | 24    |
| General                             | 0     | 0     | 0     | 0     | 0     |
| Honorary                            | 14    | 13    | 11    | 4     | 13    |
| Non Member Participants             | 0     | 0     | 0     | 4     | 0     |
| Leave / Restricted                  | 1     | 3     | 1     | 1     | 0     |
| Total Active                        | 155   | 173   | 161   | 155   | 180   |
| Total                               | 545   | 578   | 598   | 667   | 664   |

# **5 YEAR TREND ANALYSIS**