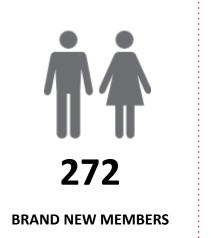

# **MEMBERSHIP RETENTION**

**MEMBERSHIP RETENTION** 

······

MEMBERS LOST FROM THE ORGANISATION

.....

| SURFERS PARADISE 2021/22                                                                                            |                       |                                        |      |                                         |                                   |    |                       |      |                      |      |                                     |    |                       |           |
|---------------------------------------------------------------------------------------------------------------------|-----------------------|----------------------------------------|------|-----------------------------------------|-----------------------------------|----|-----------------------|------|----------------------|------|-------------------------------------|----|-----------------------|-----------|
|                                                                                                                     | 2020/21<br>Membership | Retained<br>from<br>previous<br>season |      | Transfers<br>between Club<br>Categories | Transferred<br>out of the<br>club |    | Left the organisation |      | Brand new<br>members |      | Transfers In<br>from other<br>clubs |    | 2021/22<br>Membership |           |
|                                                                                                                     |                       | No.                                    | %    |                                         | No.                               | %  | No.                   | %    | No.                  | %    | No.                                 | %  | No.                   | %         |
| Probationary                                                                                                        | 9                     | 4                                      | 44%  | 4                                       | 0                                 | 0% | 5                     | 56%  | 1                    | 11%  | 0                                   | 0% | 1                     | -89%      |
| Junior Activities                                                                                                   | 260                   | 126                                    | 48%  | 8                                       | 14                                | 5% | 120                   | 46%  | 129                  | 50%  | 2                                   | 1% | 249                   | -4%       |
| Cadet Member (13-15<br>years)                                                                                       | 8                     | 7                                      | 88%  | -1                                      | 0                                 | 0% | 1                     | 13%  | 6                    | 75%  | 0                                   | 0% | 14                    | 75%       |
| Active (15-18 yrs)                                                                                                  | 30                    | 19                                     | 63%  | -4                                      | 2                                 | 7% | 9                     | 30%  | 8                    | 27%  | 2                                   | 7% | 33                    | 10%       |
| Active (18yrs and over)                                                                                             | 104                   | 81                                     | 78%  | -8                                      | 2                                 | 2% | 21                    | 20%  | 29                   | 28%  | 4                                   | 4% | 122                   | 17%       |
| Award Member                                                                                                        | 10                    | 7                                      | 70%  | 0                                       | 0                                 | 0% | 3                     | 30%  | 1                    | 10%  | 0                                   | 0% | 8                     | -20%      |
| Reserve Active                                                                                                      | 3                     | 2                                      | 67%  | -1                                      | 0                                 | 0% | 1                     | 33%  | 0                    | 0%   | 0                                   | 0% | 3                     | 0%        |
| Long Service                                                                                                        | 36                    | 29                                     | 81%  | -2                                      | 2                                 | 6% | 5                     | 14%  | 3                    | 8%   | 1                                   | 3% | 35                    | -3%       |
| Past Active                                                                                                         | 0                     | 0                                      |      | 0                                       | 0                                 |    | 0                     |      | 0                    |      | 1                                   |    | 1                     |           |
| Associate                                                                                                           | 174                   | 77                                     | 44%  | 3                                       | 6                                 | 3% | 91                    | 52%  | 86                   | 49%  | 1                                   | 1% | 161                   | -7%       |
| Life Member                                                                                                         | 24                    | 24                                     | 100% | 0                                       | 0                                 | 0% | 0                     | 0%   | 0                    | 0%   | 0                                   | 0% | 24                    | 0%        |
| General                                                                                                             | 0                     | 0                                      |      | 0                                       | 0                                 |    | 0                     |      | 0                    |      | 0                                   |    | 0                     |           |
| Honorary                                                                                                            | 4                     | 4                                      | 100% | 0                                       | 0                                 | 0% | 0                     | 0%   | 9                    | 225% | 0                                   | 0% | 13                    | 225%      |
| Non Member<br>Participant                                                                                           | 4                     | 0                                      | 0%   | 0                                       | 0                                 | 0% | 4                     | 100% | 0                    | 0%   | 0                                   | 0% | 0                     | -<br>100% |
| Leave / Restricted                                                                                                  | 1                     | 1                                      | 100% | 1                                       | 0                                 | 0% | 0                     | 0%   | 0                    | 0%   | 0                                   | 0% | 0                     | -<br>100% |
| Total Active                                                                                                        | 155                   | 116                                    | 75%  |                                         | 4                                 | 3% | 35                    | 23%  | 44                   | 28%  | 6                                   |    | 180                   | 16%       |
| Total                                                                                                               | 667                   | 381                                    | 57%  |                                         | 26                                | 4% | 260                   | 39%  | 272                  | 41%  | 11                                  |    | 664                   | 0%        |
| ** Total Active = Cadet Member (13-15 years), Active (15-18), Active (18yrs and over), Award Member, Reserve Active |                       |                                        |      |                                         |                                   |    |                       |      |                      |      |                                     |    |                       |           |