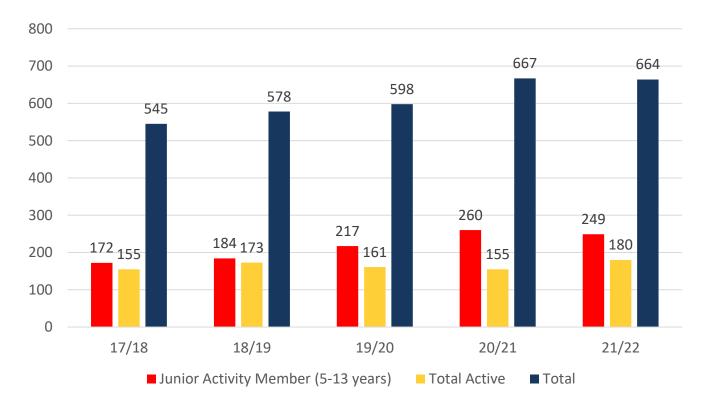

### TOTAL MEMBERSHIP MEMBERSHIP 2017-2022

|                                     | 17/18 | 18/19 | 19/20 | 20/21 | 21/22 |
|-------------------------------------|-------|-------|-------|-------|-------|
|                                     | Total | Total | Total | Total | Total |
| Probationary                        | 3     | 2     | 7     | 9     | 1     |
| Junior Activity Member (5-13 years) | 172   | 184   | 217   | 260   | 249   |
| Cadet Member (13-15 years)          | 16    | 9     | 10    | 8     | 14    |
| Active Junior (15-18 years)         | 23    | 36    | 27    | 30    | 33    |
| Active Senior (18years and over)    | 106   | 113   | 114   | 104   | 122   |
| Award Member                        | 7     | 12    | 8     | 10    | 8     |
| Reserve Active                      | 3     | 3     | 2     | 3     | 3     |
| Long Service                        | 34    | 41    | 33    | 36    | 35    |
| Past Active                         | 0     | 1     | 1     | 0     | 1     |
| Associate                           | 142   | 135   | 143   | 174   | 161   |
| Life Member                         | 24    | 26    | 24    | 24    | 24    |
| General                             | 0     | 0     | 0     | 0     | 0     |
| Honorary                            | 14    | 13    | 11    | 4     | 13    |
| Non Member Participants             | 0     | 0     | 0     | 4     | 0     |
| Leave / Restricted                  | 1     | 3     | 1     | 1     | 0     |
| Total Active                        | 155   | 173   | 161   | 155   | 180   |
| Total                               | 545   | 578   | 598   | 667   | 664   |

# **5 YEAR TREND ANALYSIS**