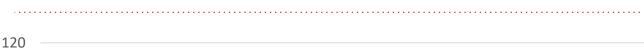

| Total | Total | Total | Total | Total |
| Under 6                 | 23    | 25    | 24    | 29    | 28    |
| Under 7                 | 31    | 35    | 33    | 33    | 34    |
| Under 8                 | 25    | 33    | 43    | 42    | 43    |
| Under 9                 | 18    | 25    | 31    | 47    | 34    |
| Under 10                | 25    | 24    | 33    | 31    | 33    |
| Under 11                | 13    | 16    | 26    | 30    | 34    |
| Under 12                | 20    | 12    | 17    | 23    | 23    |
| Under 13                | 11    | 10    | 8     | 20    | 12    |
| Under 14                | 5     | 4     | 2     | 5     | 12    |
| Junior Activities Total | 171   | 184   | 217   | 260   | 253   |

# **5 YEAR TREND ANALYSIS**





# **3 YEAR GENDER COMPARISON**







# **3 YEAR GENDER COMPARISON**





# **MEMBERSHIP RETENTION**





**MEMBERSHIP RETENTION** 

······



MEMBERS LOST FROM THE ORGANISATION

.....

| SURFERS PARADISE 2021/22                                                                                            |                       |                                        |      |                                         |                                   |    |                       |      |                      |      |                                     |    |                       |           |
|---------------------------------------------------------------------------------------------------------------------|-----------------------|----------------------------------------|------|-----------------------------------------|