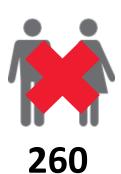

# **MEMBERSHIP RETENTION**

**MEMBERSHIP RETENTION** 

······

MEMBERS LOST FROM THE ORGANISATION

.....

| SURFERS PARADISE 2021/22                                                                                            |                       |                                        |      |                                         |                                   |    |                       |      |                      |      |                                     |    |                       |           |
|---------------------------------------------------------------------------------------------------------------------|-----------------------|----------------------------------------|------|-----------------------------------------|-----------------------------------|----|-----------------------|------|----------------------|------|-------------------------------------|----|-----------------------|-----------|
|                                                                                                                     | 2020/21<br>Membership | Retained<br>from<br>previous<br>season |      | Transfers<br>between Club<br>Categories | Transferred<br>out of the<br>club |    | Left the organisation |      | Brand new<br>members |      | Transfers In<br>from other<br>clubs |    | 2021/22<br>Membership |           |
|                                                                                                                     |                       | No.                                    | %    |                                         | No.                               | %  | No.                   | %    | No.                  | %    | No.                                 | %  | No.                   | %         |
| Probationary                                                                                                        | 9                     | 4                                      | 44%  | 4                                       | 0                                 | 0% | 5                     | 56%  | 1                    | 11%  | 0                                   | 0% | 1                     | -89%      |
| Junior Activities                                                                                                   | 260                   | 126                                    | 48%  | 8                                       | 14                                | 5% | 120                   | 46%  | 129                  | 50%  | 2                                   | 1% | 249                   | -4%       |
| Cadet Member (13-15<br>years)                                                                                       | 8                     | 7                                      | 88%  | -1                                      | 0                                 | 0% | 1                     | 13%  | 6                    | 75%  | 0                                   | 0% | 14                    | 75%       |
| Active (15-18 yrs)                                                                                                  | 30                    | 19                                     | 63%  | -4                                      | 2                                 | 7% | 9                     | 30%  | 8                    | 27%  | 2                                   | 7% | 33                    | 10%       |
| Active (18yrs and over)                                                                                             | 104                   | 81                                     | 78%  | -8                                      | 2                                 | 2% | 21                    | 20%  | 29                   | 28%  | 4                                   | 4% | 122                   | 17%       |
| Award Member                                                                                                        | 10                    | 7                                      | 70%  | 0                                       | 0                                 | 0% | 3                     | 30%  | 1                    | 10%  | 0                                   | 0% | 8                     | -20%      |
| Reserve Active                                                                                                      | 3                     | 2                                      | 67%  | -1                                      | 0                                 | 0% | 1                     | 33%  | 0                    | 0%   | 0                                   | 0% | 3                     | 0%        |
| Long Service                                                                                                        | 36                    | 29                                     | 81%  | -2                                      | 2                                 | 6% | 5                     | 14%  | 3                    | 8%   | 1                                   | 3% | 35                    | -3%       |
| Past Active                                                                                                         | 0                     | 0                                      |      | 0                                       | 0                                 |    | 0                     |      | 0                    |      | 1                                   |    | 1                     |           |
| Associate                                                                                                           | 174                   | 77                                     | 44%  | 3                                       | 6                                 | 3% | 91                    | 52%  | 86                   | 49%  | 1                                   | 1% | 161                   | -7%       |
| Life Member                                                                                                         | 24                    | 24                                     | 100% | 0                                       | 0                                 | 0% | 0                     | 0%   | 0                    | 0%   | 0                                   | 0% | 24                    | 0%        |
| General                                                                                                             | 0                     | 0                                      |      | 0                                       | 0                                 |    | 0                     |      | 0                    |      | 0                                   |    | 0                     |           |
| Honorary                                                                                                            | 4                     | 4                                      | 100% | 0                                       | 0                                 | 0% | 0                     | 0%   | 9                    | 225% | 0                                   | 0% | 13                    | 225%      |
| Non Member<br>Participant                                                                                           | 4                     | 0                                      | 0%   | 0                                       | 0                                 | 0% | 4                     | 100% | 0                    | 0%   | 0                                   | 0% | 0                     | -<br>100% |
| Leave / Restricted                                                                                                  | 1                     | 1                                      | 100% | 1                                       | 0                                 | 0% | 0                     | 0%   | 0                    | 0%   | 0                                   | 0% | 0                     | -<br>100% |
| Total Active                                                                                                        | 155                   | 116                                    | 75%  |                                         | 4                                 | 3% | 35                    | 23%  | 44                   | 28%  | 6                                   |    | 180                   | 16%       |
| Total                                                                                                               | 667                   | 381                                    | 57%  |                                         | 26                                | 4% | 260                   | 39%  | 272                  | 41%  | 11                                  |    | 664                   | 0%        |
| ** Total Active = Cadet Member (13-15 years), Active (15-18), Active (18yrs and over), Award Member, Reserve Active |                       |                                        |      |                                         |                                   |    |                       |      |                      |      |                                     |    |                       |           |