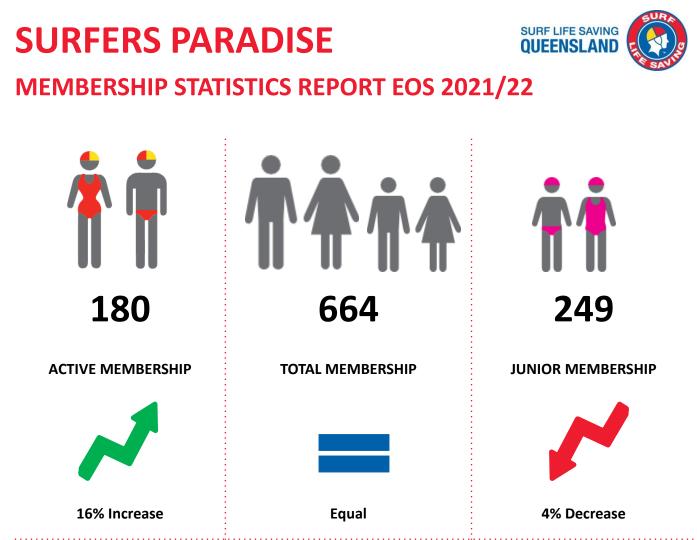

The primary objective of providing you with your membership statistics is to drive key strategies that will ensure that your club membership is sustainable for the future. Total Club Membership is presented to highlight the latent active membership potential, particularly in the 5 – 13 Junior Activities and Associates categories.

#### Note:

- Club Membership Statistics are delivered twice each season in May and October;
- Numbers in this report are generated directly from Surfguard;
- Active members are taken from the following demographics 13-15 Cadets, 15-18 Youth, Active 18+, Award and Active Reserve members.