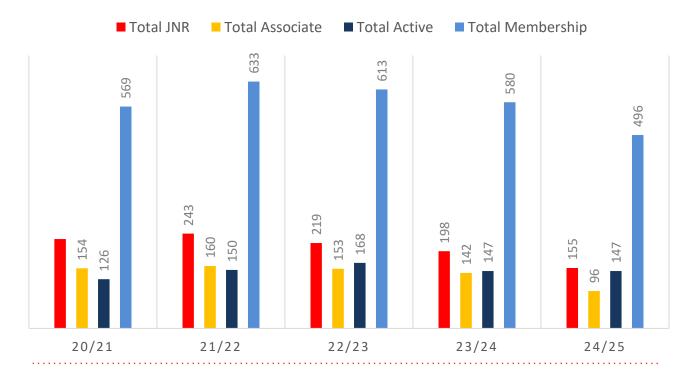

Junior Activities and Associates categories.

#### Sustainability

Surf Clubs sustain their Active Membership from multiple streams:

- · Schools Programs
- Junior Activities U14's
- Associates Parents/ guardians of nippers (Family Participation Program can assist encourage family members to get involved)
- General Public Bronze courses

Approx. 60-85% of all Active Members in surf clubs are generated directly or indirectly from Junior Activities.

#### Note:

- Club Membership Statistics are delivered twice each season in January and May
- Numbers in this report are generated directly from Surfguard;
- Active members are taken from the following demographics 13-15 Cadets, 15-18 Youth, Active 18+, Award and Active Reserve members.

## **5 YEAR TREND ANALYSIS**

### **MEMBERSHIP TOTALS**



### **GENDER BREAKDOWN**



## **MEMBERSHIP RETENTION**



**BRAND NEW MEMBERS** 



60%

**MEMBERSHIP RETENTION** 



205

MEMBERS LOST FROM THE ORGANISATION

| Surfers Paradise 24/25 Mid-Season |         |                                      |      |                                            |                             |     |                       |     |                      |     |                               |     |         |      |
|-----------------------------------|---------|--------------------------------------|------|--------------------------------------------|-----------------------------|-----|-----------------------|-----|----------------------|-----|-------------------------------|-----|---------|------|
|                                   | 2023/24 | Retained<br>