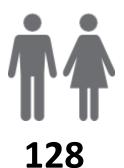

## **MEMBERSHIP RETENTION**

**BRAND NEW MEMBERS** 

60%

**MEMBERSHIP RETENTION** 

205

MEMBERS LOST FROM THE ORGANISATION

| Surfers Paradise 24/25 Mid-Season |         |                                      |      |                                            |                             |     |                       |     |                      |     |                               |     |         |      |
|-----------------------------------|---------|--------------------------------------|------|--------------------------------------------|-----------------------------|-----|-----------------------|-----|----------------------|-----|-------------------------------|-----|---------|------|
|                                   | 2023/24 | Retained<br>from<br>previous<br>week |      | Transfers<br>between<br>Club<br>Categories | Transferred out of the club |     | Left the organisation |     | Brand new<br>members |     | Transfers In from other clubs |     | 2024/25 |      |
| Probationary                      | 2       | 2                                    | 100% | 2                                          | 0                           | 0%  | 0                     | 0%  | 1                    | 50% | 0                             | 0%  | 1       | -50% |
| Nipper Parent                     | 0       | 0                                    |      |                                            | 0                           |     | 0                     |     | 8                    |     | 1                             |     | 22      |      |
| Junior Activities                 | 198     | 100                                  | 51%  | 7                                          | 9                           | 5%  | 89                    | 45% | 59                   | 30% | 3                             | 2%  | 155     | -22% |
| Cadet Member<br>(13-15 years)     | 15      | 11                                   | 73%  |                                            | 0                           | 0%  | 4                     | 27% | 1                    | 7%  | 1                             | 7%  | 13      | -13% |
| Active (15-18 yrs)                | 13      | 8                                    | 62%  |                                            | 3                           | 23% | 2                     | 15% | 2                    | 15% | 2                             | 15% | 19      | 46%  |
| Active (18yrs and over)           | 111     | 83                                   | 75%  |                                            | 6                           | 5%  | 22                    | 20% | 6                    | 5%  | 11                            | 10% | 107     | -4%  |
| Award Member                      | 5       | 4                                    | 80%  |                                            | 0                           | 0%  | 1                     | 20% | 0                    | 0%  | 1                             | 20% | 5       | 0%   |
| Reserve Active                    | 3       | 3                                    | 100% |                                            | 0                           | 0%  | 0                     | 0%  | 0                    | 0%  | 0                             | 0%  | 3       | 0%   |
| Long Service                      | 37      | 30                                   | 81%  |                                            | 5                           | 14% | 2                     | 5%  | 1                    | 3%  | 1                             | 3%  | 35      | -5%  |
| Past Active                       | 0       | 0                                    |      |                                            | 0                           |     | 0                     |     | 0                    |     | 0                             |     | 0       |      |
| Associate                         | 142     | 64                                   | 45%  | 18                                         | 6                           | 4%  | 72                    | 51% | 48                   | 34% | 2                             | 1%  | 96      | -32% |
| Life Member                       | 27      | 26                                   | 96%  |                                            | 0                           | 0%  | 1                     | 4%  | 0                    | 0%  | 0                             | 0%  | 27      | 0%   |
| General                           | 0       | 0                                    |      |                                            | 0                           |     | 0                     |     | 0                    |     | 0                             |     | 0       |      |
| Honorary                          | 13      | 11                                   | 85%  |                                            | 0                           | 0%  | 2                     | 15% | 1                    | 8%  | 0                             | 0%  | 12      | -8%  |
| Non Member<br>Participant         | 0       | 0                                    |      |                                            | 0                           |     | 0                     |     | 0                    |     | 0                             |     | 0       |      |
| Leave / Restricted                | 14      | 4                                    | 29%  | 4                                          | 0                           | 0%  | 10                    | 71% | 1                    | 7%  | 0                             | 0%  | 1       | -93% |
| Total Active                      | 147     | 109                                  | 74%  |                                            | 9                           | 6%  | 29                    | 20% | 9                    | 6%  | 15                            | 10% | 147     | 0%   |
| Total                             | 580     | 346                                  | 60%  |                                            | 29                          | 5%  | 205                   | 35% | 128                  | 22% | 22                            | 4%  | 496     | -14% |