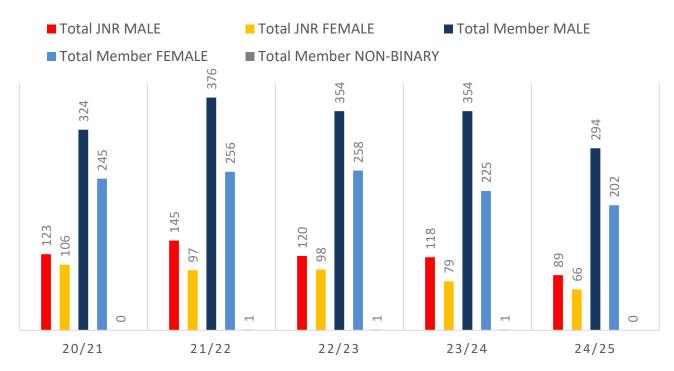

iates categories.

#### Sustainability

Surf Clubs sustain their Active Membership from multiple streams:

- · Schools Programs
- Junior Activities U14's
- Associates Parents/ guardians of nippers (Family Participation Program can assist encourage family members to get involved)
- General Public Bronze courses

Approx. 60-85% of all Active Members in surf clubs are generated directly or indirectly from Junior Activities.

#### Note:

- Club Membership Statistics are delivered twice each season in January and May
- Numbers in this report are generated directly from Surfguard;
- Active members are taken from the following demographics 13-15 Cadets, 15-18 Youth, Active 18+, Award and Active Reserve members.

## **5 YEAR TREND ANALYSIS**

### **MEMBERSHIP TOTALS**



### **GENDER BREAKDOWN**



## **MEMBERSHIP RETENTION**



**BRAND NEW MEMBERS** 



60%

**MEMBERSHIP RETENTION** 



205

MEMBERS LOST FROM THE ORGANISATION

| Surfers Paradise 24/25 Mid-Season |         |                                      |      |                                            |                             |     |                       |     |                      |     |                               |     |         |      |
|-----------------------------------|---------|--------------------------------------|------|--------------------------------------------|-----------------------------|-----|-----------------------|-----|----------------------|-----|-------------------------------|-----|---------|------|
|                                   | 2023/24 | Retained<br>from<br>previous<br>week |