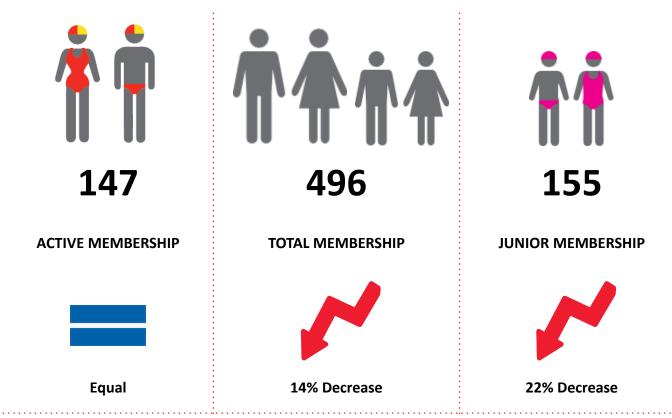

## SURFERS PARADISE



#### **MEMBERSHIP STATISTICS MID SEASON REPORT 24-25**



The primary objective of providing you with your membership statistics is to drive key strategies that will ensure that your club membership is sustainable for the future. Total Club Membership is presented to highlight the latent active membership potential, particularly in the 5-13 Junior Activities and Associates categories.

#### Sustainability

Surf Clubs sustain their Active Membership from multiple streams:

- · Schools Programs
- Junior Activities U14's
- Associates Parents/ guardians of nippers (Family Participation Program can assist encourage family members to get involved)
- General Public Bronze courses

Approx. 60-85% of all Active Members in surf clubs are generated directly or indirectly from Junior Activities.

#### Note:

- Club Membership Statistics are delivered twice