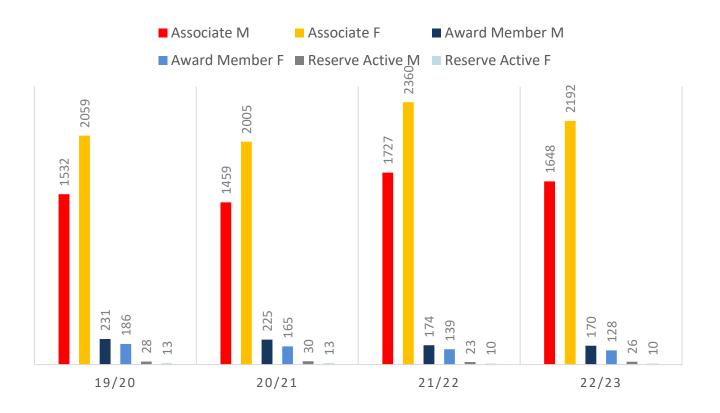

| 584   | 560   | 652   | 607   |
| Under 8                 | 585   | 598   | 630   | 656   | 659   |
| Under 9                 | 565   | 565   | 548   | 657   | 595   |
| Under 10                | 512   | 581   | 561   | 579   | 591   |
| Under 11                | 465   | 431   | 470   | 528   | 477   |
| Under 12                | 399   | 437   | 387   | 480   | 448   |
| Under 13                | 338   | 353   | 360   | 348   | 408   |
| Under 14                | 271   | 225   | 198   | 321   | 281   |
| Junior Activities Total | 4095  | 4211  | 4140  | 4705  | 4530  |

### **5 YEAR TREND ANALYSIS**

#### **TOTAL MEMBERSHIP**



.....

### **ACTIVE MEMBERSHIP**



■ Active SNR (18 years and over) ■ Award Member





### **4 YEAR GENDER COMPARISON**





## **4 YEAR GENDER COMPARISON**





## **MEMBERSHIP RETENTION**



**BRAND NEW MEMBERS** 



67%

**MEMBERSHIP RETENTION** 



4467

MEMBERS LOST FROM THE ORGANISATION

| SUNSHINE COAST BRANCH 2022/23 |                       |                                        |     |                                   |     |                             |      |                       |      |                |                               |    |                       |      |
|-------------------------------|-----------------------|----------------------------------------|-----|-----------------------------------|-----|-----------------------------|------|-----------------------|------|----------------|-------------------------------|----|-----------------------|------|
|                               | 2021/22<br>Membership | Retai