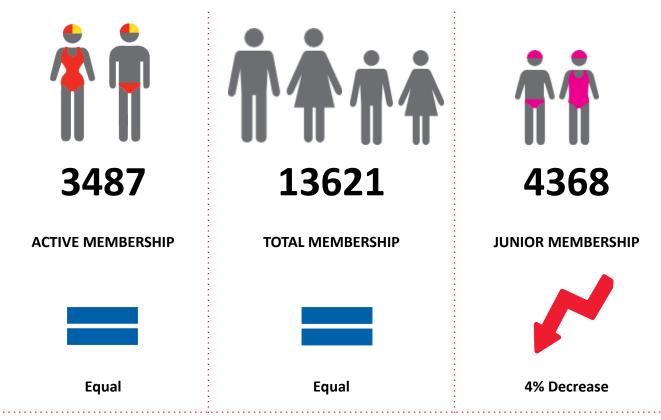

# **TOTAL MEMBERSHIP**

### **MEMBERSHIP 2018-2023**

|                                     | 18/19 | 19/20 | 20/21 | 21/22 | 22/23 |
|-------------------------------------|-------|-------|-------|-------|-------|
|                                     | Total | Total | Total | Total | Total |
| Probationary                        | 87    | 97    | 221   | 119   | 64    |
| Junior Activity Member (5-13 years) | 4095  | 4213  | 4146  | 4554  | 4368  |
| Cadet Member (13-15 years)          | 429   | 538   | 555   | 480   | 347   |
| Active Junior (15-18 years)         | 560   | 556   | 548   | 541   | 622   |
| Active Senior (18years and over)    | 2048  | 2098  | 2082  | 2137  | 2184  |
| Award Member                        | 432   | 417   | 390   | 313   | 298   |
| Reserve Active                      | 39    | 41    | 43    | 33    | 36    |
| Long Service                        | 594   | 607   | 633   | 641   | 675   |
| Past Active                         | 52    | 130   | 28    | 183   | 237   |
| Associate                           | 3492  | 3595  | 3466  | 4089  | 3841  |
| Life Member                         | 357   | 355   | 360   | 371   | 396   |
| General                             | 83    | 105   | 85    | 77    | 404   |
| Honorary                            | 124   | 153   | 62    | 56    | 71    |
| Non Member Participants             | 21    | 35    | 8     | 25    | 18    |
| Leave / Restricted                  | 18    | 12    | 7     | 52    | 60    |
| Total Active                        | 3508  | 3650  | 3618  | 3504  | 3487  |
| Total                               | 12431 | 12952 | 12634 | 13671 | 13621 |