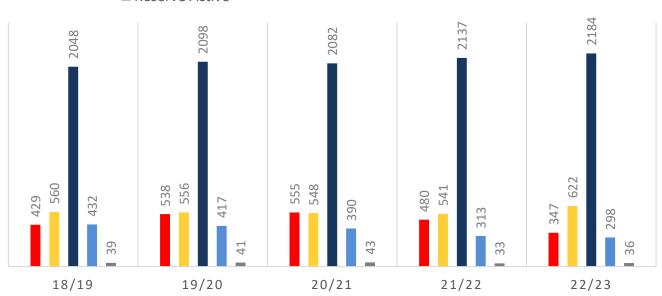

### **MEMBERSHIP 2018-2023**

|                                     | 18/19 | 19/20 | 20/21 | 21/22 | 22/23 |
|-------------------------------------|-------|-------|-------|-------|-------|
|                                     | Total | Total | Total | Total | Total |
| Probationary                        | 87    | 97    | 221   | 119   | 64    |
| Junior Activity Member (5-13 years) | 4095  | 4213  | 4146  | 4554  | 4368  |
| Cadet Member (13-15 years)          | 429   | 538   | 555   | 480   | 347   |
| Active Junior (15-18 years)         | 560   | 556   | 548   | 541   | 622   |
| Active Senior (18years and over)    | 2048  | 2098  | 2082  | 2137  | 2184  |
| Award Member                        | 432   | 417   | 390   | 313   | 298   |
| Reserve Active                      | 39    | 41    | 43    | 33    | 36    |
| Long Service                        | 594   | 607   | 633   | 641   | 675   |
| Past Active                         | 52    | 130   | 28    | 183   | 237   |
| Associate                           | 3492  | 3595  | 3466  | 4089  | 3841  |
| Life Member                         | 357   | 355   | 360   | 371   | 396   |
| General                             | 83    | 105   | 85    | 77    | 404   |
| Honorary                            | 124   | 153   | 62    | 56    | 71    |
| Non Member Participants             | 21    | 35    | 8     | 25    | 18    |
| Leave / Restricted                  | 18    | 12    | 7     | 52    | 60    |
| Total Active                        | 3508  | 3650  | 3618  | 3504  | 3487  |
| Total                               | 12431 | 12952 | 12634 | 13671 | 13621 |

### **ACTIVE MEMBERSHIP**

■ Active SNR (18 years and over) ■ Award Member