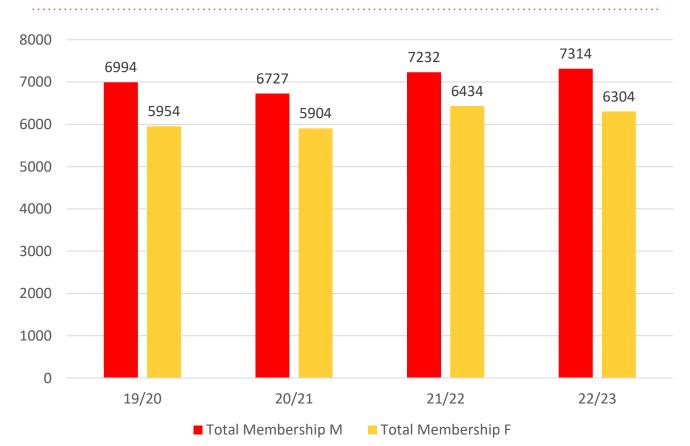

#### **TOTAL MEMBERSHIP**

.....

### **MEMBERSHIP 2018-2023**

|                                     | 18/19 | 19/20 | 20/21 | 21/22 | 22/23 |
|-------------------------------------|-------|-------|-------|-------|-------|
|                                     | Total | Total | Total | Total | Total |
| Probationary                        | 87    | 97    | 221   | 119   | 64    |
| Junior Activity Member (5-13 years) | 4095  | 4213  | 4146  | 4554  | 4368  |
| Cadet Member (13-15 years)          | 429   | 538   | 555   | 480   | 347   |
| Active Junior (15-18 years)         | 560   | 556   | 548   | 541   | 622   |
| Active Senior (18years and over)    | 2048  | 2098  | 2082  | 2137  | 2184  |
| Award Member                        | 432   | 417   | 390   | 313   | 298   |
| Reserve Active                      | 39    | 41    | 43    | 33    | 36    |
| Long Service                        | 594   | 607   | 633   | 641   | 675   |
| Past Active                         | 52    | 130   | 28    | 183   | 237   |
| Associate                           | 3492  | 3595  | 3466  | 4089  | 3841  |
| Life Member                         | 357   | 355   | 360   | 371   | 396   |
| General                             | 83    | 105   | 85    | 77    | 404   |
| Honorary                            | 124   | 153   | 62    | 56    | 71    |
| Non Member Participants             | 21    | 35    | 8     | 25    | 18    |
| Leave / Restricted                  | 18    | 12    | 7     | 52    | 60    |
| Total Active                        | 3508  | 3650  | 3618  | 3504  | 3487  |
| Total                               | 12431 | 12952 | 12634 | 13671 | 13621 |