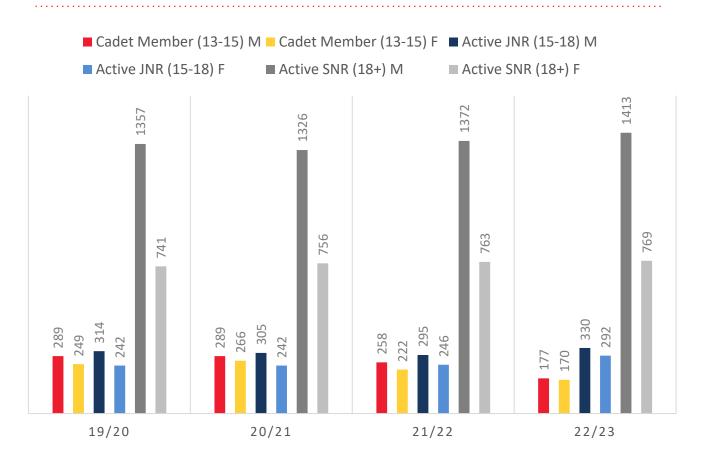

### **ACTIVE MEMBERSHIP**

■ Active SNR (18 years and over) ■ Award Member

### **4 YEAR GENDER COMPARISON**

## **4 YEAR GENDER COMPARISON**