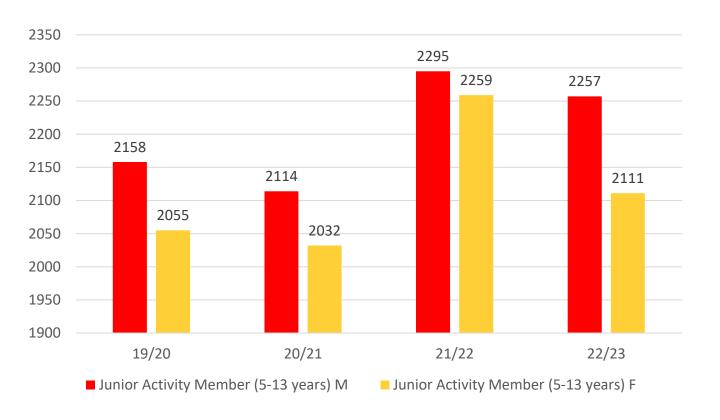

|
| Under 7                 | 536   | 584   | 560   | 652   | 607   |
| Under 8                 | 585   | 598   | 630   | 656   | 659   |
| Under 9                 | 565   | 565   | 548   | 657   | 595   |
| Under 10                | 512   | 581   | 561   | 579   | 591   |
| Under 11                | 465   | 431   | 470   | 528   | 477   |
| Under 12                | 399   | 437   | 387   | 480   | 448   |
| Under 13                | 338   | 353   | 360   | 348   | 408   |
| Under 14                | 271   | 225   | 198   | 321   | 281   |
| Junior Activities Total | 4095  | 4211  | 4140  | 4705  | 4530  |

### **5 YEAR TREND ANALYSIS**

#### **TOTAL MEMBERSHIP**



.....

### **ACTIVE MEMBERSHIP**



■ Active SNR (18 years and over) ■ Award Member





### **4 YEAR GENDER COMPARISON**





## **4 YEAR GENDER COMPARISON**





## **MEMBERSHIP RETENTION**



**BRAND NEW MEMBERS** 



67%

**MEMBERSHIP RETENTION** 



4467

MEMBERS LOST FROM THE ORGANISATION

| SUNSHINE COAST BRANCH 2022/23 |                       |                                        |     |                                   |     |                             |      |                       |      |                |                               |    |                       |      |
|-------------------------------|-----------------------|----------------------------------------|-----|-----------------------------------|-----|-----------------------------|------|-----------------------|------|----------------|-------------------------------|----|-----------------------|------|
|