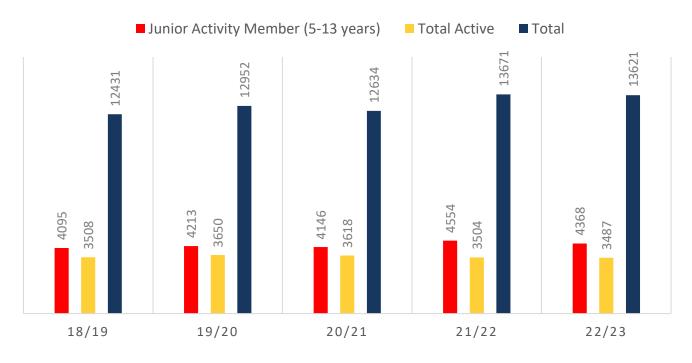

### **MEMBERSHIP 2018-2023**

|                                     | 18/19 | 19/20 | 20/21 | 21/22 | 22/23 |
|-------------------------------------|-------|-------|-------|-------|-------|
|                                     | Total | Total | Total | Total | Total |
| Probationary                        | 87    | 97    | 221   | 119   | 64    |
| Junior Activity Member (5-13 years) | 4095  | 4213  | 4146  | 4554  | 4368  |
| Cadet Member (13-15 years)          | 429   | 538   | 555   | 480   | 347   |
| Active Junior (15-18 years)         | 560   | 556   | 548   | 541   | 622   |
| Active Senior (18years and over)    | 2048  | 2098  | 2082  | 2137  | 2184  |
| Award Member                        | 432   | 417   | 390   | 313   | 298   |
| Reserve Active                      | 39    | 41    | 43    | 33    | 36    |
| Long Service                        | 594   | 607   | 633   | 641   | 675   |
| Past Active                         | 52    | 130   | 28    | 183   | 237   |
| Associate                           | 3492  | 3595  | 3466  | 4089  | 3841  |
| Life Member                         | 357   | 355   | 360   | 371   | 396   |
| General                             | 83    | 105   | 85    | 77    | 404   |
| Honorary                            | 124   | 153   | 62    | 56    | 71    |
| Non Member Participants             | 21    | 35    | 8     | 25    | 18    |
| Leave / Restricted                  | 18    | 12    | 7     | 52    | 60    |
| Total Active                        | 3508  | 3650  | 3618  | 3504  | 3487  |
| Total                               | 12431 | 12952 | 12634 | 13671 | 13621 |

### **5 YEAR TREND ANALYSIS**

#### **TOTAL MEMBERSHIP**

.....