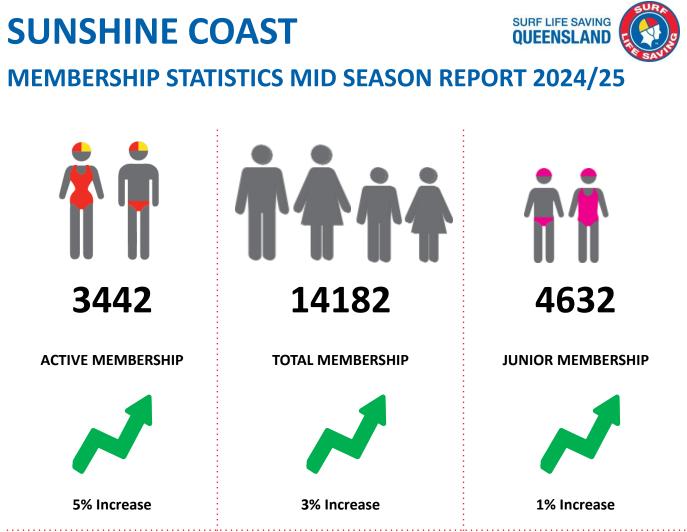

The primary objective of providing you with your membership statistics is to drive key strategies that will ensure that your club membership is sustainable for the future. Total Club Membership is presented to highlight the latent active membership potential, particularly in the 5 – 13 Junior Activities and Associates categories.

Approx. 60-85% of all Active Members in surf clubs are generated directly or indirectly from Junior Activities.

### Note:

- Club Membership Statistics are delivered twice each season in May and January;
- Numbers in this report are generated directly from Surfguard;
- Active members are taken from the following demographics 13-15 Cadets, 15-18 Youth, Active 18+, Award and Active Reserve members.