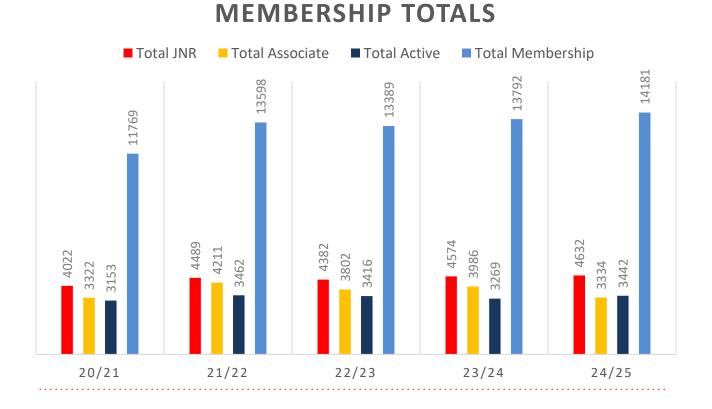

ly in the 5 – 13 Junior Activities and Associates categories.

### Sustainability

Surf Clubs sustain their Active Membership from multiple streams:

- Schools Programs
- Junior Activities U14's
- Associates/Nipper Parent Parents/ guardians of nippers (Family Participation Program can assist encourage family members to get involved)
- General Public Bronze courses

Approx. 60-85% of all Active Members in surf clubs are generated directly or indirectly from Junior Activities.

### Note:

- Club Membership Statistics are delivered twice each season in May and January;
- Numbers in this report are generated directly from Surfguard;
- Active members are taken from the following demographics 13-15 Cadets, 15-18 Youth, Active 18+, Award and Active Reserve members.

## **5-YEAR TREND ANALYSIS**



### **GENDER BREAKDOWN**



## **MEMBERSHIP RETENTION**



Active



MEMBERSHIP RETENTION



MEMBERS LOST FROM THE ORGANISATION

|                               |         | 5                                    | Sunshi | ne Coast Br                                | ranch 24/25 Mid-Season            |    |                       |     |                      |     |                                     |    |           |      |
|-------------------------------|---------|--------------------------------------|--------|--------------------------------------------|-----------------------------------|----|-----------------------|-----|----------------------|-----|-------------------------------------|----|-----------|------|
|                               | 2023/24 | Retained<br>from<br>previou