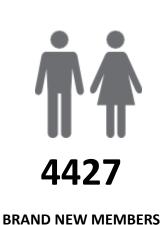

## **MEMBERSHIP RETENTION**

Active

MEMBERSHIP RETENTION

MEMBERS LOST FROM THE ORGANISATION

|                               |         | 5                                    | Sunshi | ne Coast Br                                | ranch 24/25 Mid-Season            |    |                       |     |                      |     |                                     |    |           |      |
|-------------------------------|---------|--------------------------------------|--------|--------------------------------------------|-----------------------------------|----|-----------------------|-----|----------------------|-----|-------------------------------------|----|-----------|------|
|                               | 2023/24 | Retained<br>from<br>previous<br>week |        | Transfers<br>between<br>Club<br>Categories | Transferred<br>out of the<br>club |    | Left the organisation |     | Brand new<br>members |     | Transfers In<br>from other<br>clubs |    | 2024/25   |      |
| Probationary                  | 144     | 52                                   | 36%    | 47                                         | 1                                 | 1% | 91                    | 63% | 111                  | 77% | 1                                   | 1% | 117       | -19% |
| Nipper Parent                 | 0       | 0                                    |        |                                            | 0                                 |    | 0                     |     | 670                  |     | 0                                   |    | 1211      |      |
| <b>Junior Activities</b>      | 4574    | 2986                                 | 65%    | 259                                        | 7                                 | 0% | 1581                  | 35% | 1889                 | 41% | 16                                  | 0% | 4632      | 1%   |
| Cadet Member<br>(13-15 years) | 422     | 354                                  | 84%    |                                            | 0                                 | 0% | 68                    | 16% | 40                   | 9%  | 4                                   | 1% | 523       | 24%  |
| Active (15-18 yrs)            | 511     | 414                                  | 81%    |                                            | 0                                 | 0% | 97                    | 19% | 50                   | 10% | 0                                   | 0% | 531       | 4%   |
| Active (18yrs and over)       | 2026    | 1713                                 | 85%    |                                            | 14                                | 1% | 299                   | 15% | 199                  | 10% | 6                                   | 0% | 2044      | 1%   |
| Award Member                  | 279     | 245                                  | 88%    |                                            | 0                                 | 0% | 34                    | 12% | 42                   | 15% | 2                                   | 1% | 314       | 13%  |
| <b>Reserve Active</b>         | 31      | 26                                   | 84%    |                                            | 0                                 | 0% | 5                     | 16% | 2                    | 6%  | 0                                   | 0% | 30        | -3%  |
| Long Service                  | 684     | 635                                  | 93%    |                                            | 3                                 | 0% | 46                    | 7%  | 22                   | 3%  | 4                                   | 1% | 709       | 4%   |
| Past Active                   | 104     | 71                                   | 68%    |                                            | 0                                 | 0% | 33                    | 32% | 17                   | 16% | 1                                   | 1% | 102       | -2%  |
| Associate                     | 3986    | 2442                                 | 61%    | 441                                        | 6                                 | 0% | 1538                  | 39% | 1325                 | 33% | 8                                   | 0% | 3334      | -16% |
| Life Member                   | 396     | 384                                  | 97%    |                                            | 0                                 | 0% | 12                    | 3%  | 4                    | 1%  | 2                                   | 1% | 409       | 3%   |
| General                       | 492     | 277                                  | 56%    | 217                                        | 0                                 | 0% | 215                   | 44% | 41                   | 8%  | 0                                   | 0% | 101       | -79% |
| Honorary                      | 49      | 46                                   | 94%    |                                            | 0                                 | 0% | 3                     | 6%  | 7                    | 14% | 0                                   | 0% | 53        | 8%   |
| Non Member<br>Participant     | 10      | 4                                    | 40%    | 2                                          | 0                                 | 0% | 6                     | 60% | 2                    | 20% | 0                                   | 0% | 4         | -60% |
| Leave / Restricted            | 84      | 46                                   | 55%    |                                            | 0                                 | 0% | 38                    | 45% | 6                    | 7%  | 0                                   | 0% | 67        | -20% |
| Total Active                  | 3269    | 2752                                 | 84%    |                                            | 14                                | 0% | 503                   | 15% | 333                  | 10% | 12                                  | 0% | 3442      | 5%   |
| Total                         | 13792   | 9695                                 | 70%    |                                            | 31                                | 0% | 4066                  | 29% | 4427                 | 32% | 44                                  | 0% | 1418<br>1 | 3%   |