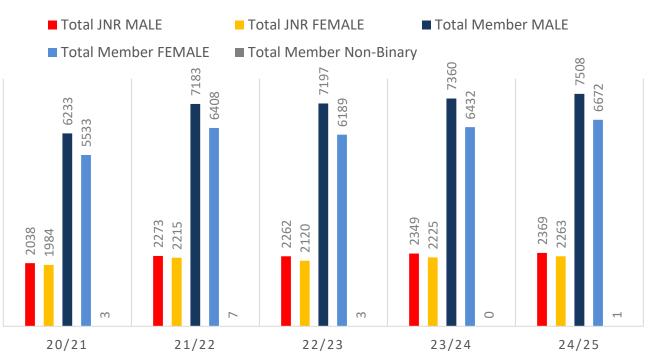

vities and Associates categories.

### Sustainability

Surf Clubs sustain their Active Membership from multiple streams:

- Schools Programs
- Junior Activities U14's
- Associates/Nipper Parent Parents/ guardians of nippers (Family Participation Program can assist encourage family members to get involved)
- General Public Bronze courses

Approx. 60-85% of all Active Members in surf clubs are generated directly or indirectly from Junior Activities.

### Note:

- Club Membership Statistics are delivered twice each season in May and January;
- Numbers in this report are generated directly from Surfguard;
- Active members are taken from the following demographics 13-15 Cadets, 15-18 Youth, Active 18+, Award and Active Reserve members.

## **5-YEAR TREND ANALYSIS**



### **GENDER BREAKDOWN**



## **MEMBERSHIP RETENTION**



Active



MEMBERSHIP RETENTION



MEMBERS LOST FROM THE ORGANISATION

|                               |         | 5                                    | Sunshi | ne Coast Br                                | ranch 24/25 Mid-Season            |    |                       |     |                      |     |                                     |    |           |      |
|-------------------------------|---------|--------------------------------------|--------|--------------------------------------------|-----------------------------------|----|-----------------------|-----|----------------------|-----|-------------------------------------|----|-----------|------|
|                               | 2023/24 | Retained<br>from<br>previous<br>week |        | Transfe