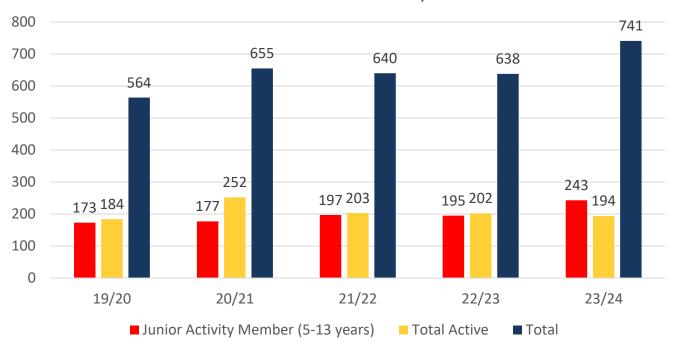

#### **MEMBERSHIP 2019-2024**

|                                     | 19/20 | 20/21 | 21/22 | 22/23 | 23/24 |
|-------------------------------------|-------|-------|-------|-------|-------|
|                                     | Total | Total | Total | Total | Total |
| Probationary                        | 0     | 1     | 0     | 0     | 2     |
| Junior Activity Member (5-13 years) | 173   | 177   | 197   | 195   | 243   |
| Cadet Member (13-15 years)          | 29    | 41    | 26    | 8     | 20    |
| Active Junior (15-18 years)         | 27    | 59    | 23    | 43    | 26    |
| Active Senior (18years and over)    | 109   | 136   | 141   | 132   | 132   |
| Award Member                        | 18    | 15    | 12    | 18    | 16    |
| Reserve Active                      | 1     | 1     | 1     | 1     | 0     |
| Long Service                        | 19    | 18    | 17    | 16    | 34    |
| Past Active                         | 0     | 0     | 0     | 0     | 1     |
| Associate                           | 166   | 185   | 198   | 202   | 244   |
| Life Member                         | 19    | 19    | 21    | 20    | 20    |
| General                             | 0     | 0     | 0     | 0     | 0     |
| Honorary                            | 2     | 2     | 2     | 1     | 2     |
| Non Member Participants             | 0     | 0     | 0     | 0     | 0     |
| Leave / Restricted                  | 1     | 1     | 2     | 2     | 1     |
| Total Active                        | 184   | 252   | 203   | 202   | 194   |
| Total                               | 564   | 655   | 640   | 638   | 741   |