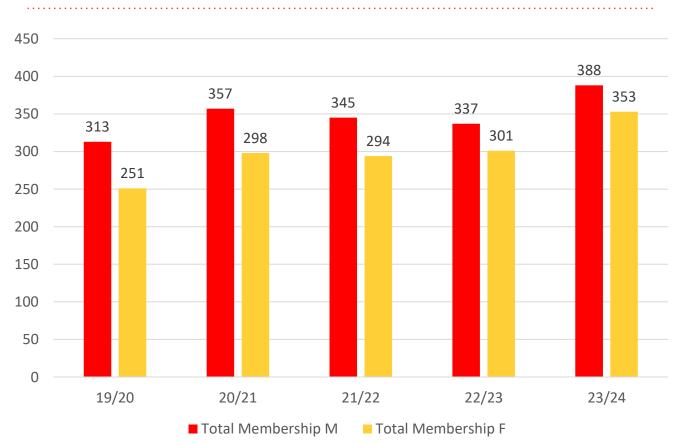

|
| Under 7                 | 27    | 26    | 26    | 14    | 37    |
| Under 8                 | 31    | 29    | 29    | 32    | 22    |
| Under 9                 | 17    | 26    | 32    | 35    | 34    |
| Under 10                | 31    | 28    | 27    | 30    | 36    |
| Under 11                | 20    | 27    | 28    | 23    | 31    |
| Under 12                | 18    | 19    | 27    | 24    | 28    |
| Under 13                | 16    | 20    | 11    | 29    | 26    |
| Under 14                | 12    | 1     | 19    | 10    | 31    |
| Junior Activities Total | 172   | 176   | 199   | 197   | 245   |

## **5 YEAR TREND ANALYSIS**

#### **Total Membership**



.....

#### **Active Membership**



■ Reserve Active

# **5 YEAR GENDER COMPARISON**





## **5 YEAR GENDER COMPARISON**





# **MEMBERSHIP RETENTION**



**BRAND NEW MEMBERS** 



**75%** 

**MEMBERSHIP RETENTION** 



136

MEMBERS LOST FROM THE ORGANISATION

| SUNSHINE BEACH 2023/24         |                       |                                        |      |                       |     |                             |     |                       |     |                      |     |                               |     |                       |  |
|--------------------------------|-----------------------|----------------------------------------|------|-----------------------|-----|-----------------------------|-----|-----------------------|-----|----------------------|-----|-------------------------------|-----|-----------------------|--|
|                                | 2022/23<br>Membership | Retained<