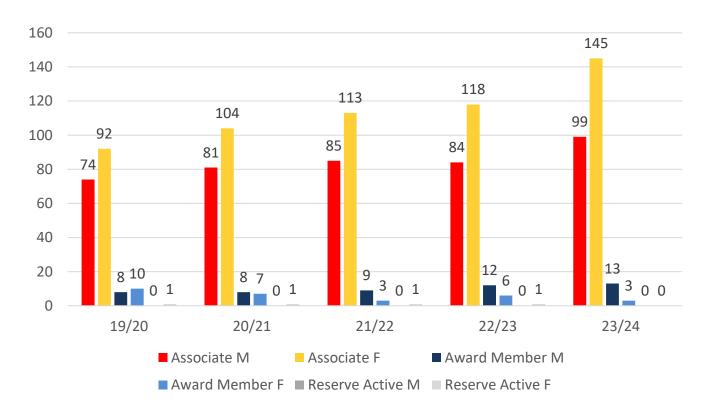

|
| Under 7                 | 27    | 26    | 26    | 14    | 37    |
| Under 8                 | 31    | 29    | 29    | 32    | 22    |
| Under 9                 | 17    | 26    | 32    | 35    | 34    |
| Under 10                | 31    | 28    | 27    | 30    | 36    |
| Under 11                | 20    | 27    | 28    | 23    | 31    |
| Under 12                | 18    | 19    | 27    | 24    | 28    |
| Under 13                | 16    | 20    | 11    | 29    | 26    |
| Under 14                | 12    | 1     | 19    | 10    | 31    |
| Junior Activities Total | 172   | 176   | 199   | 197   | 245   |

## **5 YEAR TREND ANALYSIS**

#### **Total Membership**



.....

#### **Active Membership**



■ Reserve Active

# **5 YEAR GENDER COMPARISON**





## **5 YEAR GENDER COMPARISON**





# **MEMBERSHIP RETENTION**



**BRAND NEW MEMBERS** 



**75%** 

**MEMBERSHIP RETENTION** 



136

MEMBERS LOST FROM THE ORGANISATION

| SUNSHINE BEACH 2023/24         |                       |                                        |      |                       |     |                             |     |                       |     |                      |     |                               |     |                       |  |
|--------------------------------|-----------------------|----------------------------------------|------|-----------------------|-----|-----------------------------|-----|-----------------------|-----|----------------------|-----|-------------------------------|-----|-----------------------|--|
|                                | 2022/23<br>Membership | Retaine