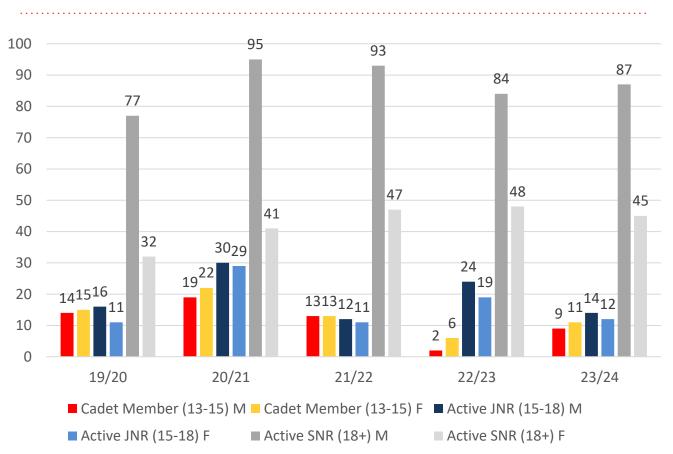

| 0     | 0     | 0     | 0     |
| Under 7                 | 27    | 26    | 26    | 14    | 37    |
| Under 8                 | 31    | 29    | 29    | 32    | 22    |
| Under 9                 | 17    | 26    | 32    | 35    | 34    |
| Under 10                | 31    | 28    | 27    | 30    | 36    |
| Under 11                | 20    | 27    | 28    | 23    | 31    |
| Under 12                | 18    | 19    | 27    | 24    | 28    |
| Under 13                | 16    | 20    | 11    | 29    | 26    |
| Under 14                | 12    | 1     | 19    | 10    | 31    |
| Junior Activities Total | 172   | 176   | 199   | 197   | 245   |

## **5 YEAR TREND ANALYSIS**

#### **Total Membership**



.....

#### **Active Membership**



■ Reserve Active

# **5 YEAR GENDER COMPARISON**





## **5 YEAR GENDER COMPARISON**





# **MEMBERSHIP RETENTION**



**BRAND NEW MEMBERS** 



**75%** 

**MEMBERSHIP RETENTION** 



136

MEMBERS LOST FROM THE ORGANISATION

| SUNSHINE BEACH 2023/24         |                       |                                        |      |                       |     |                             |     |                       |     |                      |     |                               |     |                       |  |
|--------------------------------|-----------------------|----------------------------------------|------|-----------------------|-----|-----------------------------|-----|-----------------------|-----|----------------------|-----|-------------------------------|-----|-----------------------|--|
|