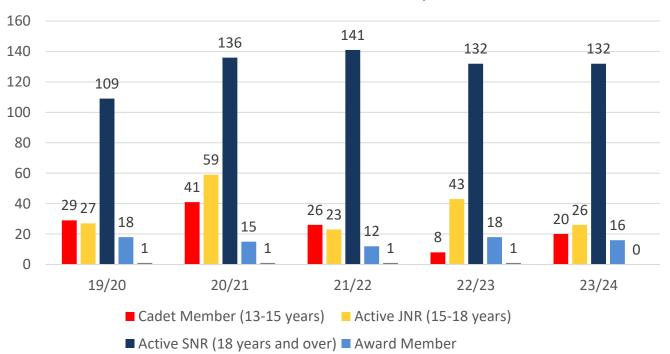

Total | Total | Total |
| Under 6                 | 0     | 0     | 0     | 0     | 0     |
| Under 7                 | 27    | 26    | 26    | 14    | 37    |
| Under 8                 | 31    | 29    | 29    | 32    | 22    |
| Under 9                 | 17    | 26    | 32    | 35    | 34    |
| Under 10                | 31    | 28    | 27    | 30    | 36    |
| Under 11                | 20    | 27    | 28    | 23    | 31    |
| Under 12                | 18    | 19    | 27    | 24    | 28    |
| Under 13                | 16    | 20    | 11    | 29    | 26    |
| Under 14                | 12    | 1     | 19    | 10    | 31    |
| Junior Activities Total | 172   | 176   | 199   | 197   | 245   |

## **5 YEAR TREND ANALYSIS**

#### **Total Membership**



.....

#### **Active Membership**



■ Reserve Active

# **5 YEAR GENDER COMPARISON**





## **5 YEAR GENDER COMPARISON**





# **MEMBERSHIP RETENTION**



**BRAND NEW MEMBERS** 



**75%** 

**MEMBERSHIP RETENTION** 



136

MEMBERS LOST FROM THE ORGANISATION

| SUNSHINE BEACH 2023/24         |                       |                                        |      |                       |     |                             |     |                       |     |                      |     |                               |     |                       |  |
|--------------------------------|-----------------------|----------------------------------------|------|-----------------------|-----|-----------------------------|-----|-----------------------|-----|----------------------|-----|-------------------------------|-----|-----