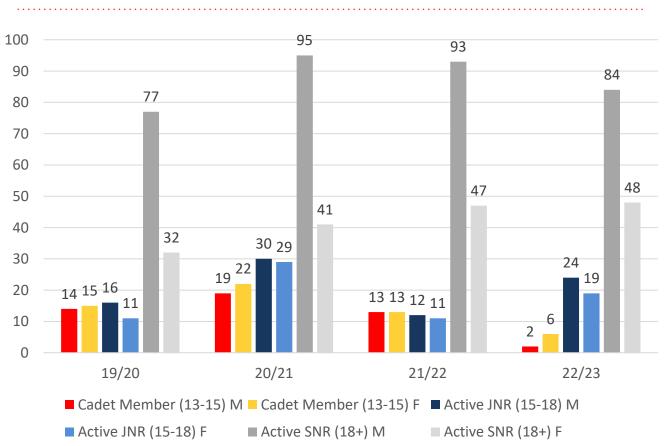

der 6                 | 1     | 0     | 0     | 0     | 0     |
| Under 7                 | 29    | 27    | 26    | 26    | 14    |
| Under 8                 | 20    | 31    | 29    | 29    | 32    |
| Under 9                 | 30    | 17    | 26    | 32    | 35    |
| Under 10                | 16    | 31    | 28    | 27    | 30    |
| Under 11                | 18    | 20    | 27    | 28    | 23    |
| Under 12                | 17    | 18    | 19    | 27    | 24    |
| Under 13                | 15    | 16    | 20    | 11    | 29    |
| Under 14                | 18    | 12    | 1     | 19    | 10    |
| Junior Activities Total | 164   | 172   | 176   | 199   | 197   |

## **5 YEAR TREND ANALYSIS**





.....

### **Active Membership**



■ Reserve Active

## **4 YEAR GENDER COMPARISON**





## **4 YEAR GENDER COMPARISON**





# **MEMBERSHIP RETENTION**



**BRAND NEW MEMBERS** 



**73%** 

**MEMBERSHIP RETENTION** 



147

MEMBERS LOST FROM THE ORGANISATION

|                               |                       |                                        |      | SUNSHINI                          | BEACH | 1 2022/                     | 23  |                       |     |                   |     |                               |     |                       |  |
|-------------------------------|-----------------------|----------------------------------------|------|-----------------------------------|-------|-----------------------------|-----|-----------------------|-----|-------------------|-----|-------------------------------|-----|-----------------------|--|
|