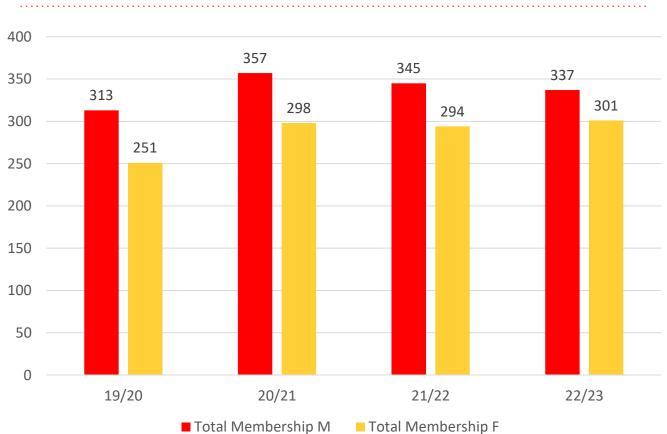

| 0     | 0     | 0     |
| Under 7                 | 29    | 27    | 26    | 26    | 14    |
| Under 8                 | 20    | 31    | 29    | 29    | 32    |
| Under 9                 | 30    | 17    | 26    | 32    | 35    |
| Under 10                | 16    | 31    | 28    | 27    | 30    |
| Under 11                | 18    | 20    | 27    | 28    | 23    |
| Under 12                | 17    | 18    | 19    | 27    | 24    |
| Under 13                | 15    | 16    | 20    | 11    | 29    |
| Under 14                | 18    | 12    | 1     | 19    | 10    |
| Junior Activities Total | 164   | 172   | 176   | 199   | 197   |

## **5 YEAR TREND ANALYSIS**





.....

### **Active Membership**



■ Reserve Active

## **4 YEAR GENDER COMPARISON**





## **4 YEAR GENDER COMPARISON**





# **MEMBERSHIP RETENTION**



**BRAND NEW MEMBERS** 



**73%** 

**MEMBERSHIP RETENTION** 



147

MEMBERS LOST FROM THE ORGANISATION

|                               |                       |                                        |      | SUNSHINI                          | BEACH | 1 2022/                     | 23  |                       |     |                   |     |                               |     |                       |  |
|-------------------------------|-----------------------|----------------------------------------|------|-----------------------------------|-------|-----------------------------|-----|-----------------------|-----|-------------------|-----|-------------------------------|-----|-----------------------|--|
|                               | 2021/22<br>Mem