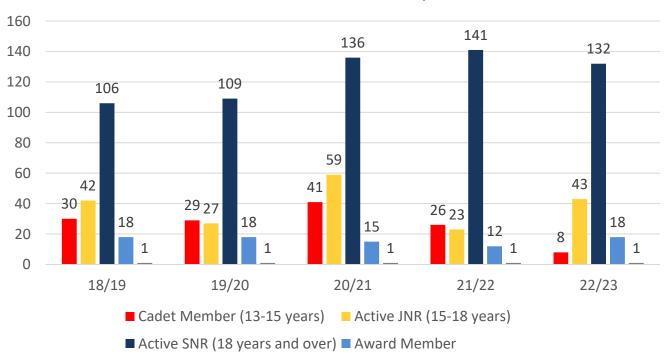

### **MEMBERSHIP 2018-2023**

|                                     | 18/19 | 19/20 | 20/21 | 21/22 | 22/23 |
|-------------------------------------|-------|-------|-------|-------|-------|
|                                     | Total | Total | Total | Total | Total |
| Probationary                        | 1     | 0     | 1     | 0     | 0     |
| Junior Activity Member (5-13 years) | 164   | 173   | 177   | 197   | 195   |
| Cadet Member (13-15 years)          | 30    | 29    | 41    | 26    | 8     |
| Active Junior (15-18 years)         | 42    | 27    | 59    | 23    | 43    |
| Active Senior (18years and over)    | 106   | 109   | 136   | 141   | 132   |
| Award Member                        | 18    | 18    | 15    | 12    | 18    |
| Reserve Active                      | 1     | 1     | 1     | 1     | 1     |
| Long Service                        | 15    | 19    | 18    | 17    | 16    |
| Past Active                         | 0     | 0     | 0     | 0     | 0     |
| Associate                           | 159   | 166   | 185   | 198   | 202   |
| Life Member                         | 20    | 19    | 19    | 21    | 20    |
| General                             | 0     | 0     | 0     | 0     | 0     |
| Honorary                            | 0     | 2     | 2     | 2     | 1     |
| Non Member Participants             | 0     | 0     | 0     | 0     | 0     |
| Leave / Restricted                  | 2     | 1     | 1     | 2     | 2     |
| Total Active                        | 197   | 184   | 252   | 203   | 202   |
| Total                               | 558   | 564   | 655   | 640   | 638   |

## **5 YEAR TREND ANALYSIS**

.....

### **Active Membership**

■ Reserve Active