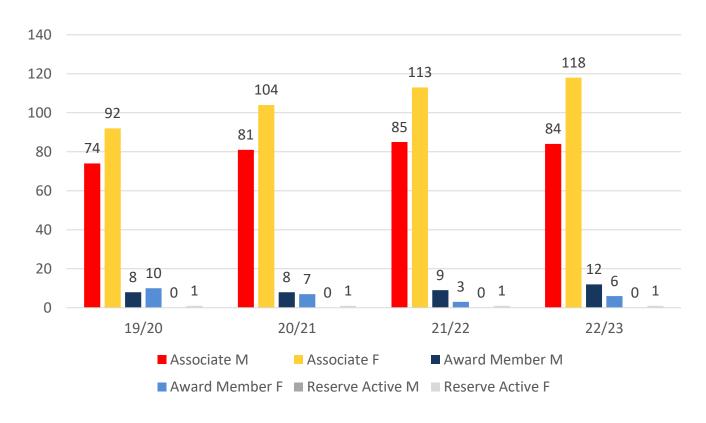

| 0     | 0     | 0     |
| Under 7                 | 29    | 27    | 26    | 26    | 14    |
| Under 8                 | 20    | 31    | 29    | 29    | 32    |
| Under 9                 | 30    | 17    | 26    | 32    | 35    |
| Under 10                | 16    | 31    | 28    | 27    | 30    |
| Under 11                | 18    | 20    | 27    | 28    | 23    |
| Under 12                | 17    | 18    | 19    | 27    | 24    |
| Under 13                | 15    | 16    | 20    | 11    | 29    |
| Under 14                | 18    | 12    | 1     | 19    | 10    |
| Junior Activities Total | 164   | 172   | 176   | 199   | 197   |

## **5 YEAR TREND ANALYSIS**





.....

### **Active Membership**



■ Reserve Active

## **4 YEAR GENDER COMPARISON**





## **4 YEAR GENDER COMPARISON**





# **MEMBERSHIP RETENTION**



**BRAND NEW MEMBERS** 



**73%** 

**MEMBERSHIP RETENTION** 



147

MEMBERS LOST FROM THE ORGANISATION

|                               |                       |                                        |      | SUNSHINI                          | BEACH | 1 2022/                     | 23  |                       |     |                   |     |                               |     |                       |  |
|-------------------------------|-----------------------|----------------------------------------|------|-----------------------------------|-------|-----------------------------|-----|-----------------------|-----|-------------------|-----|-------------------------------|-----|-----------------------|--|
|                               | 2021/22<br>M