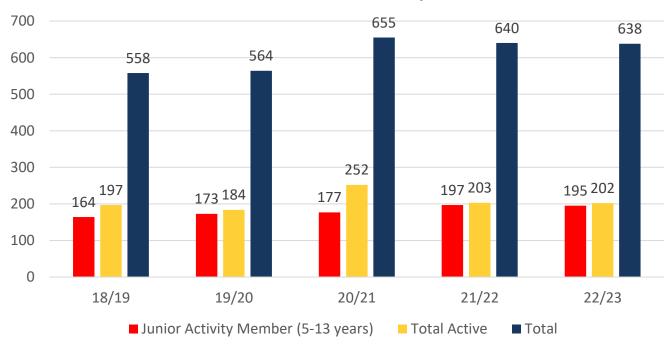

### **MEMBERSHIP 2018-2023**

|                                     | 18/19 | 19/20 | 20/21 | 21/22 | 22/23 |
|-------------------------------------|-------|-------|-------|-------|-------|
|                                     | Total | Total | Total | Total | Total |
| Probationary                        | 1     | 0     | 1     | 0     | 0     |
| Junior Activity Member (5-13 years) | 164   | 173   | 177   | 197   | 195   |
| Cadet Member (13-15 years)          | 30    | 29    | 41    | 26    | 8     |
| Active Junior (15-18 years)         | 42    | 27    | 59    | 23    | 43    |
| Active Senior (18years and over)    | 106   | 109   | 136   | 141   | 132   |
| Award Member                        | 18    | 18    | 15    | 12    | 18    |
| Reserve Active                      | 1     | 1     | 1     | 1     | 1     |
| Long Service                        | 15    | 19    | 18    | 17    | 16    |
| Past Active                         | 0     | 0     | 0     | 0     | 0     |
| Associate                           | 159   | 166   | 185   | 198   | 202   |
| Life Member                         | 20    | 19    | 19    | 21    | 20    |
| General                             | 0     | 0     | 0     | 0     | 0     |
| Honorary                            | 0     | 2     | 2     | 2     | 1     |
| Non Member Participants             | 0     | 0     | 0     | 0     | 0     |
| Leave / Restricted                  | 2     | 1     | 1     | 2     | 2     |
| Total Active                        | 197   | 184   | 252   | 203   | 202   |
| Total                               | 558   | 564   | 655   | 640   | 638   |

|                         | 18/19 | 19/20 | 20/21 | 21/22 | 22/23 |
|-------------------------|-------|-------|-------|-------|-------|
|                         | Total | Total | Total | Total | Total |
| Under 6                 | 1     | 0     | 0     | 0     | 0     |
| Under 7                 | 29    | 27    | 26    | 26    | 14    |
| Under 8                 | 20    | 31    | 29    | 29    | 32    |
| Under 9                 | 30    | 17    | 26    | 32    | 35    |
| Under 10                | 16    | 31    | 28    | 27    | 30    |
| Under 11                | 18    | 20    | 27    | 28    | 23    |
| Under 12                | 17    | 18    | 19    | 27    | 24    |
| Under 13                | 15    | 16    | 20    | 11    | 29    |
| Under 14                | 18    | 12    | 1     | 19    | 10    |
| Junior Activities Total | 164   | 172   | 176   | 199   | 197   |

## **5 YEAR TREND ANALYSIS**

.....