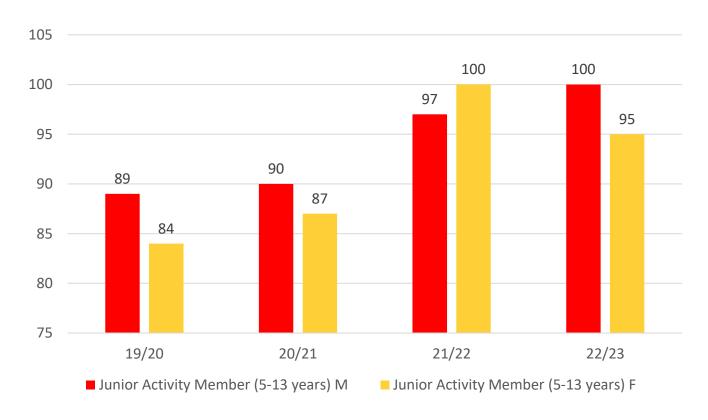

Under 6                 | 1     | 0     | 0     | 0     | 0     |
| Under 7                 | 29    | 27    | 26    | 26    | 14    |
| Under 8                 | 20    | 31    | 29    | 29    | 32    |
| Under 9                 | 30    | 17    | 26    | 32    | 35    |
| Under 10                | 16    | 31    | 28    | 27    | 30    |
| Under 11                | 18    | 20    | 27    | 28    | 23    |
| Under 12                | 17    | 18    | 19    | 27    | 24    |
| Under 13                | 15    | 16    | 20    | 11    | 29    |
| Under 14                | 18    | 12    | 1     | 19    | 10    |
| Junior Activities Total | 164   | 172   | 176   | 199   | 197   |

## **5 YEAR TREND ANALYSIS**





.....

### **Active Membership**



■ Reserve Active

## **4 YEAR GENDER COMPARISON**





## **4 YEAR GENDER COMPARISON**





# **MEMBERSHIP RETENTION**



**BRAND NEW MEMBERS** 



**73%** 

**MEMBERSHIP RETENTION** 



147

MEMBERS LOST FROM THE ORGANISATION

|                               |                       |                                        |      | SUNSHINI                          | BEACH | 1 2022/                     | 23  |                       |     |                   |     |                               |     |                       |  |
|-------------------------------|-----------------------|----------------------------------------|------|-----------------------------------|-------|-----------------------------|-----|-----------------------|-----|-------------------|-----|-------------------------------|-----|-----------------------|--|
|