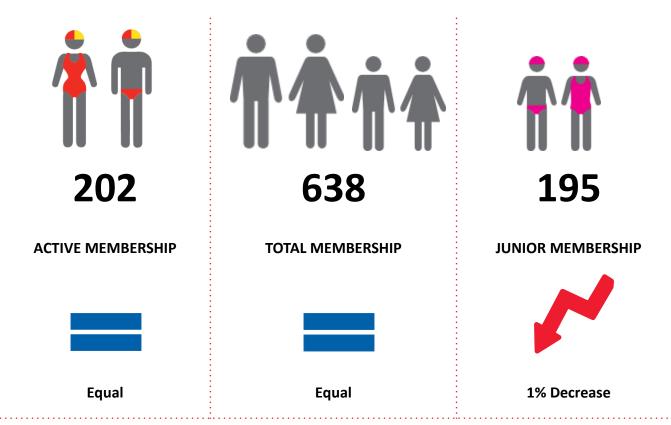

# **TOTAL MEMBERSHIP**

### **MEMBERSHIP 2018-2023**

|                                     | 18/19 | 19/20 | 20/21 | 21/22 | 22/23 |
|-------------------------------------|-------|-------|-------|-------|-------|
|                                     | Total | Total | Total | Total | Total |
| Probationary                        | 1     | 0     | 1     | 0     | 0     |
| Junior Activity Member (5-13 years) | 164   | 173   | 177   | 197   | 195   |
| Cadet Member (13-15 years)          | 30    | 29    | 41    | 26    | 8     |
| Active Junior (15-18 years)         | 42    | 27    | 59    | 23    | 43    |
| Active Senior (18years and over)    | 106   | 109   | 136   | 141   | 132   |
| Award Member                        | 18    | 18    | 15    | 12    | 18    |
| Reserve Active                      | 1     | 1     | 1     | 1     | 1     |
| Long Service                        | 15    | 19    | 18    | 17    | 16    |
| Past Active                         | 0     | 0     | 0     | 0     | 0     |
| Associate                           | 159   | 166   | 185   | 198   | 202   |
| Life Member                         | 20    | 19    | 19    | 21    | 20    |
| General                             | 0     | 0     | 0     | 0     | 0     |
| Honorary                            | 0     | 2     | 2     | 2     | 1     |
| Non Member Participants             | 0     | 0     | 0     | 0     | 0     |
| Leave / Restricted                  | 2     | 1     | 1     | 2     | 2     |
| Total Active                        | 197   | 184   | 252   | 203   | 202   |
| Total                               | 558   | 564   | 655   | 640   | 638   |