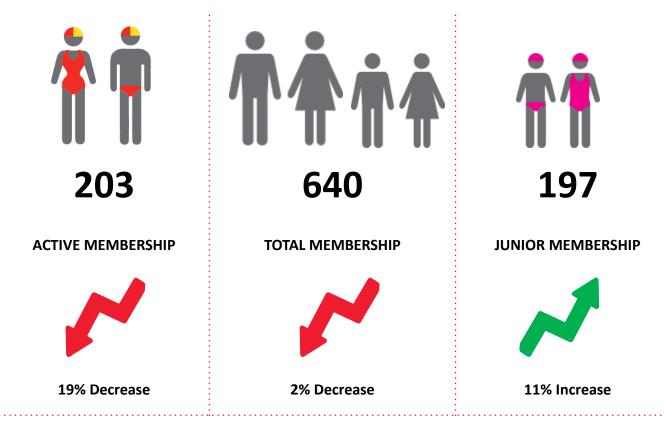

# **TOTAL MEMBERSHIP**

#### **MEMBERSHIP 2017-2022**

|                                     | 17/18 | 18/19 | 19/20 | 20/21 | 21/22 |
|-------------------------------------|-------|-------|-------|-------|-------|
|                                     | Total | Total | Total | Total | Total |
| Probationary                        | 0     | 1     | 0     | 1     | 0     |
| Junior Activity Member (5-13 years) | 175   | 164   | 173   | 177   | 197   |
| Cadet Member (13-15 years)          | 38    | 30    | 29    | 41    | 26    |
| Active Junior (15-18 years)         | 30    | 42    | 27    | 59    | 23    |
| Active Senior (18years and over)    | 110   | 106   | 109   | 136   | 141   |
| Award Member                        | 16    | 18    | 18    | 15    | 12    |
| Reserve Active                      | 0     | 1     | 1     | 1     | 1     |
| Long Service                        | 20    | 15    | 19    | 18    | 17    |
| Past Active                         | 0     | 0     | 0     | 0     | 0     |
| Associate                           | 158   | 159   | 166   | 185   | 198   |
| Life Member                         | 17    | 20    | 19    | 19    | 21    |
| General                             | 0     | 0     | 0     | 0     | 0     |
| Honorary                            | 0     | 0     | 2     | 2     | 2     |
| Non Member Participants             | 0     | 0     | 0     | 0     | 0     |
| Leave / Restricted                  | 0     | 2     | 1     | 1     | 2     |
| Total Active                        | 194   | 197   | 184   | 252   | 203   |
| Total                               | 564   | 558   | 564   | 655   | 640   |