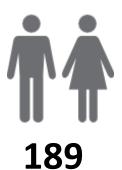

# **MEMBERSHIP RETENTION**

**BRAND NEW MEMBERS** 

68%

**MEMBERSHIP RETENTION** 

196

MEMBERS LOST FROM THE ORGANISATION

|                            | 2020/21<br>Membership | Retained<br>from<br>previous<br>season |          | ned Transfers between Club Categories |     | Transferred out of the club |     | Left the organisation |     | Brand new<br>members |     | Transfers In from other clubs |     | 2021/22<br>Membership |  |
|----------------------------|-----------------------|----------------------------------------|----------|---------------------------------------|-----|-----------------------------|-----|-----------------------|-----|----------------------|-----|-------------------------------|-----|-----------------------|--|
|                            |                       | No.                                    | %        |                                       | No. | %                           | No. | %                     | No. | %                    | No. | %                             | No. | %                     |  |
| Probationary               | 1                     | 1                                      | 100<br>% | 1                                     | 0   | 0%                          | 0   | 0%                    | 1   | 100<br>%             | 0   | 0%                            | 1   | 0%                    |  |
| Junior Activities          | 177                   | 115                                    | 65%      | 2                                     | 4   | 2%                          | 58  | 33%                   | 82  | 46%                  | 2   | 1%                            | 197 | 11%                   |  |
| Cadet Member (13-15 years) | . 41                  | 31                                     | 76%      | 7                                     | 1   | 2%                          | 9   | 22%                   | 2   | 5%                   | 0   | 0%                            | 26  | -37%                  |  |
| Active (15-18 yrs)         | 59                    | 26                                     | 44%      | 5                                     | 3   | 5%                          | 30  | 51%                   | 1   | 2%                   | 1   | 2%                            | 23  | -61%                  |  |
| Active (18yrs and over)    | 1.36                  | 108                                    | 79%      |                                       | 2   | 1%                          | 26  | 19%                   | 15  | 11%                  | 0   | 0%                            | 141 | 4%                    |  |
| Award Member               | 15                    | 14                                     | 93%      | 3                                     | 0   | 0%                          | 1   | 7%                    | 0   | 0%                   | 1   | 7%                            | 12  | -20%                  |  |
| Reserve Active             | 1                     | 1                                      | 100<br>% |                                       | 0   | 0%                          | 0   | 0%                    | 0   | 0%                   | 0   | 0%                            | 1   | 0%                    |  |
| Long Service               | 18                    | 17                                     | 94%      | 2                                     | 0   | 0%                          | 1   | 6%                    | 1   | 6%                   | 1   | 6%                            | 17  | -6%                   |  |
| Past Active                | 0                     | 0                                      |          |                                       | 0   |                             | 0   |                       | 0   |                      | 0   |                               | 0   |                       |  |
| Associate                  | 185                   | 110                                    | 59%      | 1                                     | 4   | 2%                          | 71  | 38%                   | 87  | 47%                  | 2   | 1%                            | 198 | 7%                    |  |
| Life Member                | 19                    | 19                                     | 100<br>% |                                       | 0   | 0%                          | 0   | 0%                    | 0   | 0%                   | 0   | 0%                            | 21  | 11%                   |  |
| General                    | 0                     | 0                                      |          |                                       | 0   |                             | 0   |                       | 0   |                      | 0   |                               | 0   |                       |  |
| Honorary                   | 2                     | 2                                      | 100<br>% |                                       | 0   | 0%                          | 0   | 0%                    | 0   | 0%                   | 0   | 0%                            | 2   | 0%                    |  |
| Non Member<br>Participant  | 0                     | 0                                      |          |                                       | 0   |                             | 0   |                       | 0   |                      | 0   |                               | 0   |                       |  |
| Leave / Restricted         | 1                     | 1                                      | 100<br>% |                                       | 0   | 0%                          | 0   | 0%                    | 0   | 0%                   | 0   | 0%                            | 2   | 100<br>%              |  |
| Total Active               | 252                   | 180                                    | 71%      |                                       | 6   | 2%                          | 66  | 26%                   | 18  | 7%                   | 2   |                               | 203 | -19%                  |  |
| Total                      | 655                   | 445                                    | 68%      |                                       | 14  | 2%                          | 196 | 30%                   | 189 | 29%                  | 7   |                               | 641 | -2%                   |  |