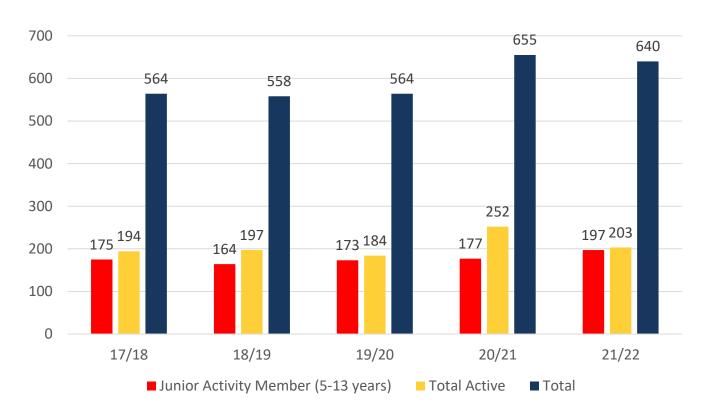

#### **MEMBERSHIP 2017-2022**

|                                     | 17/18 | 18/19 | 19/20 | 20/21 | 21/22 |
|-------------------------------------|-------|-------|-------|-------|-------|
|                                     | Total | Total | Total | Total | Total |
| Probationary                        | 0     | 1     | 0     | 1     | 0     |
| Junior Activity Member (5-13 years) | 175   | 164   | 173   | 177   | 197   |
| Cadet Member (13-15 years)          | 38    | 30    | 29    | 41    | 26    |
| Active Junior (15-18 years)         | 30    | 42    | 27    | 59    | 23    |
| Active Senior (18years and over)    | 110   | 106   | 109   | 136   | 141   |
| Award Member                        | 16    | 18    | 18    | 15    | 12    |
| Reserve Active                      | 0     | 1     | 1     | 1     | 1     |
| Long Service                        | 20    | 15    | 19    | 18    | 17    |
| Past Active                         | 0     | 0     | 0     | 0     | 0     |
| Associate                           | 158   | 159   | 166   | 185   | 198   |
| Life Member                         | 17    | 20    | 19    | 19    | 21    |
| General                             | 0     | 0     | 0     | 0     | 0     |
| Honorary                            | 0     | 0     | 2     | 2     | 2     |
| Non Member Participants             | 0     | 0     | 0     | 0     | 0     |
| Leave / Restricted                  | 0     | 2     | 1     | 1     | 2     |
| Total Active                        | 194   | 197   | 184   | 252   | 203   |
| Total                               | 564   | 558   | 564   | 655   | 640   |

## **5 YEAR TREND ANALYSIS**