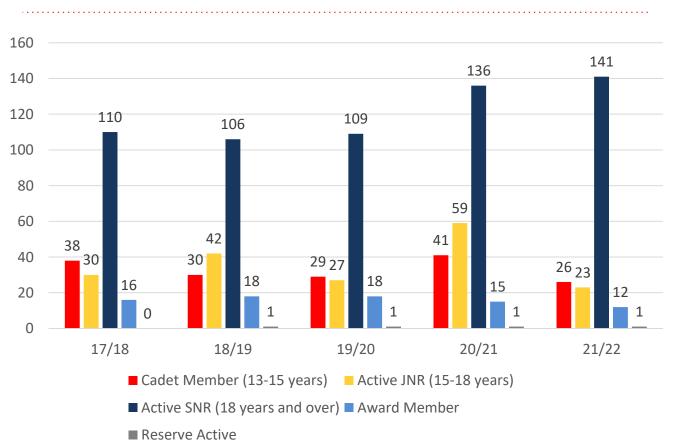

#### **MEMBERSHIP 2017-2022**

|                                     | 17/18 | 18/19 | 19/20 | 20/21 | 21/22 |
|-------------------------------------|-------|-------|-------|-------|-------|
|                                     | Total | Total | Total | Total | Total |
| Probationary                        | 0     | 1     | 0     | 1     | 0     |
| Junior Activity Member (5-13 years) | 175   | 164   | 173   | 177   | 197   |
| Cadet Member (13-15 years)          | 38    | 30    | 29    | 41    | 26    |
| Active Junior (15-18 years)         | 30    | 42    | 27    | 59    | 23    |
| Active Senior (18years and over)    | 110   | 106   | 109   | 136   | 141   |
| Award Member                        | 16    | 18    | 18    | 15    | 12    |
| Reserve Active                      | 0     | 1     | 1     | 1     | 1     |
| Long Service                        | 20    | 15    | 19    | 18    | 17    |
| Past Active                         | 0     | 0     | 0     | 0     | 0     |
| Associate                           | 158   | 159   | 166   | 185   | 198   |
| Life Member                         | 17    | 20    | 19    | 19    | 21    |
| General                             | 0     | 0     | 0     | 0     | 0     |
| Honorary                            | 0     | 0     | 2     | 2     | 2     |
| Non Member Participants             | 0     | 0     | 0     | 0     | 0     |
| Leave / Restricted                  | 0     | 2     | 1     | 1     | 2     |
| Total Active                        | 194   | 197   | 184   | 252   | 203   |
| Total                               | 564   | 558   | 564   | 655   | 640   |

## **5 YEAR TREND ANALYSIS**