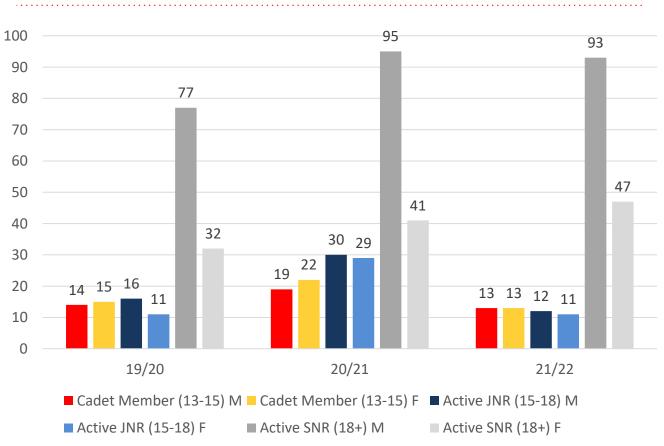

| Total | Total | Total | Total | Total |
| Under 6                 | 1     | 1     | 0     | 0     | 0     |
| Under 7                 | 15    | 29    | 27    | 26    | 26    |
| Under 8                 | 32    | 20    | 31    | 29    | 29    |
| Under 9                 | 21    | 30    | 17    | 26    | 32    |
| Under 10                | 23    | 16    | 31    | 28    | 27    |
| Under 11                | 25    | 18    | 20    | 27    | 28    |
| Under 12                | 16    | 17    | 18    | 19    | 27    |
| Under 13                | 22    | 15    | 16    | 20    | 11    |
| Under 14                | 20    | 18    | 12    | 1     | 19    |
| Junior Activities Total | 175   | 164   | 172   | 176   | 199   |

## **5 YEAR TREND ANALYSIS**





## **3 YEAR GENDER COMPARISON**





## **3 YEAR GENDER COMPARISON**





# **MEMBERSHIP RETENTION**



**BRAND NEW MEMBERS** 



68%

**MEMBERSHIP RETENTION** 



196

MEMBERS LOST FROM THE ORGANISATION

|                            | 2020/21<br>Membership | Retained<br>from<br>previous<br>season |          | ned Transfers between Club Categories |     | Transferred out of the club |     | Left the organisation |     | Brand new<br>members |     | Transfers In from other clubs |     | 2021/22<br>Membership |  |
|----------------------------|-----------------------|----------------------------------------|----------|---------------------------------------|-----|-----------------------------|-----|-----------------------|-----|----------------------|-----|-------------------------------|-----|-----------------------|--|
|