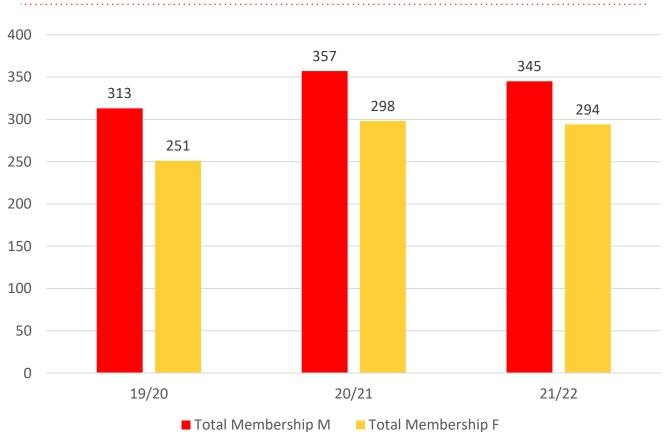

al | Total |
| Under 6                 | 1     | 1     | 0     | 0     | 0     |
| Under 7                 | 15    | 29    | 27    | 26    | 26    |
| Under 8                 | 32    | 20    | 31    | 29    | 29    |
| Under 9                 | 21    | 30    | 17    | 26    | 32    |
| Under 10                | 23    | 16    | 31    | 28    | 27    |
| Under 11                | 25    | 18    | 20    | 27    | 28    |
| Under 12                | 16    | 17    | 18    | 19    | 27    |
| Under 13                | 22    | 15    | 16    | 20    | 11    |
| Under 14                | 20    | 18    | 12    | 1     | 19    |
| Junior Activities Total | 175   | 164   | 172   | 176   | 199   |

## **5 YEAR TREND ANALYSIS**





## **3 YEAR GENDER COMPARISON**





## **3 YEAR GENDER COMPARISON**





# **MEMBERSHIP RETENTION**



**BRAND NEW MEMBERS** 



68%

**MEMBERSHIP RETENTION** 



196

MEMBERS LOST FROM THE ORGANISATION

|                            | 2020/21<br>Membership | Retained<br>from<br>previous<br>season |          | ned Transfers between Club Categories |     | Transferred out of the club |     | Left the organisation |     | Brand new<br>members |     | Transfers In from other clubs |     | 2021/22<br>Membership |  |
|----------------------------|-----------------------|----------------------------------------|----------|---------------------------------------|-----|-----------------------------|-----|-----------------------|-----|----------------------|-----|-------------------------------|-----|-----------------------|--|
|                            |