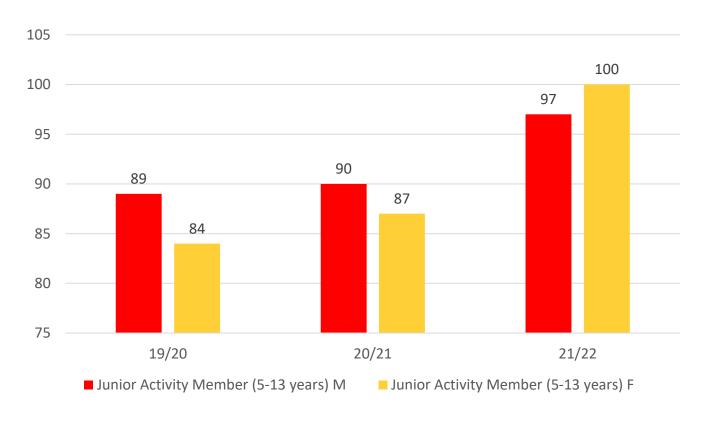

| Total | Total | Total | Total | Total |
| Under 6                 | 1     | 1     | 0     | 0     | 0     |
| Under 7                 | 15    | 29    | 27    | 26    | 26    |
| Under 8                 | 32    | 20    | 31    | 29    | 29    |
| Under 9                 | 21    | 30    | 17    | 26    | 32    |
| Under 10                | 23    | 16    | 31    | 28    | 27    |
| Under 11                | 25    | 18    | 20    | 27    | 28    |
| Under 12                | 16    | 17    | 18    | 19    | 27    |
| Under 13                | 22    | 15    | 16    | 20    | 11    |
| Under 14                | 20    | 18    | 12    | 1     | 19    |
| Junior Activities Total | 175   | 164   | 172   | 176   | 199   |

## **5 YEAR TREND ANALYSIS**





## **3 YEAR GENDER COMPARISON**





## **3 YEAR GENDER COMPARISON**





# **MEMBERSHIP RETENTION**



**BRAND NEW MEMBERS** 



68%

**MEMBERSHIP RETENTION** 



196

MEMBERS LOST FROM THE ORGANISATION

|                            | 2020/21<br>Membership | Retained<br>from<br>previous<br>season |          | ned Transfers between Club Categories |     | Transferred out of the club |     | Left the organisation |     | Brand new<br>members |     | Transfers In from other clubs |     | 2021/22<br>Membership |  |
|----------------------------|-----------------------|----------------------------------------|----------|---------------------------------------|-----|-----------------------------|-----|-----------------------|-----|----------------------|-----|-------------------------------|-----|-----------------------|--|
|