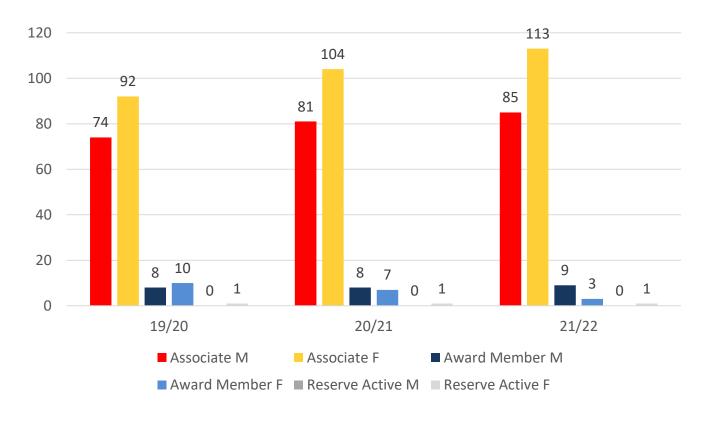

otal | Total |
| Under 6                 | 1     | 1     | 0     | 0     | 0     |
| Under 7                 | 15    | 29    | 27    | 26    | 26    |
| Under 8                 | 32    | 20    | 31    | 29    | 29    |
| Under 9                 | 21    | 30    | 17    | 26    | 32    |
| Under 10                | 23    | 16    | 31    | 28    | 27    |
| Under 11                | 25    | 18    | 20    | 27    | 28    |
| Under 12                | 16    | 17    | 18    | 19    | 27    |
| Under 13                | 22    | 15    | 16    | 20    | 11    |
| Under 14                | 20    | 18    | 12    | 1     | 19    |
| Junior Activities Total | 175   | 164   | 172   | 176   | 199   |

## **5 YEAR TREND ANALYSIS**





## **3 YEAR GENDER COMPARISON**





## **3 YEAR GENDER COMPARISON**





# **MEMBERSHIP RETENTION**



**BRAND NEW MEMBERS** 



68%

**MEMBERSHIP RETENTION** 



196

MEMBERS LOST FROM THE ORGANISATION

|                            | 2020/21<br>Membership | Retained<br>from<br>previous<br>season |          | ned Transfers between Club Categories |     | Transferred out of the club |     | Left the organisation |     | Brand new<br>members |     | Transfers In from other clubs |     | 2021/22<br>Membership |  |
|----------------------------|-----------------------|----------------------------------------|----------|---------------------------------------|-----|-----------------------------|-----|-----------------------|-----|----------------------|-----|-------------------------------|-----|-----------------------|--|
|                            |