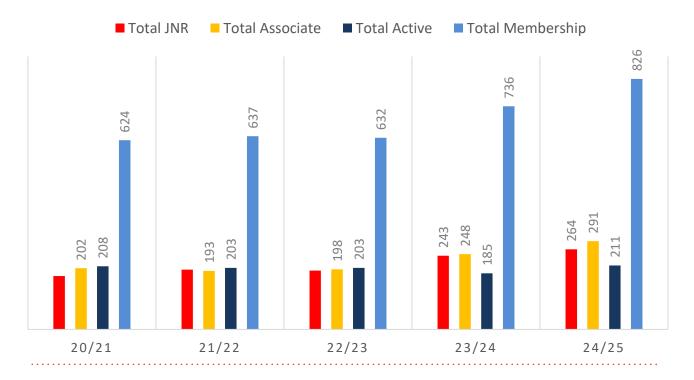

Junior Activities and Associates categories.

#### Sustainability

Surf Clubs sustain their Active Membership from multiple streams:

- · Schools Programs
- Junior Activities U14's
- Associates Parents/ guardians of nippers (Family Participation Program can assist encourage family members to get involved)
- General Public Bronze courses

Approx. 60-85% of all Active Members in surf clubs are generated directly or indirectly from Junior Activities.

#### Note:

- Club Membership Statistics are delivered twice each season in January and May
- Numbers in this report are generated directly from Surfguard;
- Active members are taken from the following demographics 13-15 Cadets, 15-18 Youth, Active 18+, Award and Active Reserve members.

## **5-YEAR TREND ANALYSIS**

#### **MEMBERSHIP TOTALS**



### **GENDER BREAKDOWN**



## **MEMBERSHIP RETENTION**



**BRAND NEW MEMBERS** 



**73%** 

**MEMBERSHIP RETENTION** 



**175** 

MEMBERS LOST FROM THE ORGANISATION

| Sunshine Beach 24/25 Mid-Season                                                                                     |         |                                      |      |                                            |                             |     |                       |      |                      |      |                               |     |         |           |
|---------------------------------------------------------------------------------------------------------------------|---------|--------------------------------------|------|--------------------------------------------|-----------------------------|