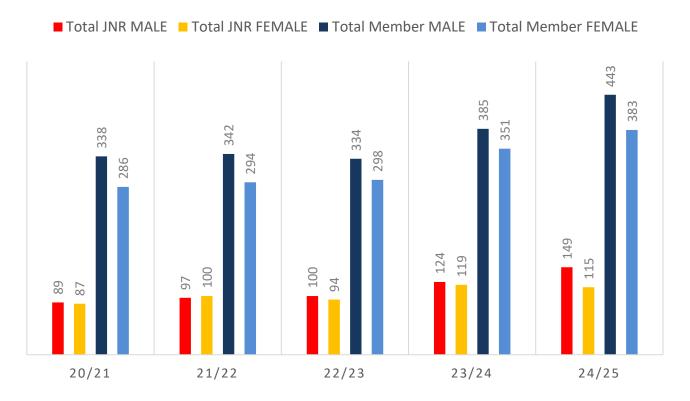

ates categories.

#### Sustainability

Surf Clubs sustain their Active Membership from multiple streams:

- · Schools Programs
- Junior Activities U14's
- Associates Parents/ guardians of nippers (Family Participation Program can assist encourage family members to get involved)
- General Public Bronze courses

Approx. 60-85% of all Active Members in surf clubs are generated directly or indirectly from Junior Activities.

#### Note:

- Club Membership Statistics are delivered twice each season in January and May
- Numbers in this report are generated directly from Surfguard;
- Active members are taken from the following demographics 13-15 Cadets, 15-18 Youth, Active 18+, Award and Active Reserve members.

## **5-YEAR TREND ANALYSIS**

#### **MEMBERSHIP TOTALS**



### **GENDER BREAKDOWN**



## **MEMBERSHIP RETENTION**



**BRAND NEW MEMBERS** 



**73%** 

**MEMBERSHIP RETENTION** 



**175** 

MEMBERS LOST FROM THE ORGANISATION

| Sunshine Beach 24/25 Mid-Season                                                                                     |         |                                      |      |                                            |                             |     |                       |      |                      |      |                               |     |         |           |
|---------------------------------------------------------------------------------------------------------------------|---------|--------------------------------------|------|--------------------------------------------|-----------------------------|-----|----------------------