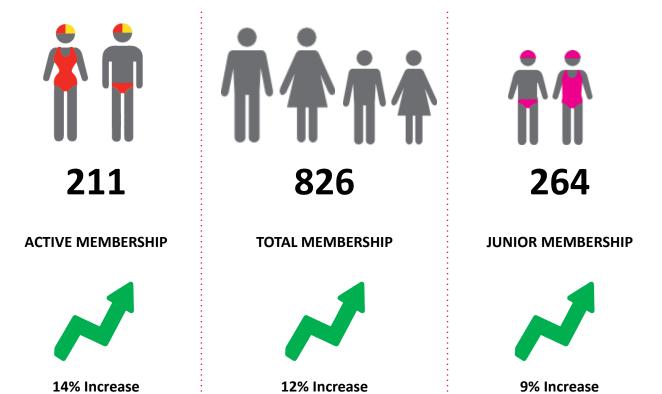

## **SUNSHINE BEACH**



### **MEMBERSHIP STATISTICS MID SEASON REPORT 24/25**



The primary objective of providing you with your membership statistics is to drive key strategies that will ensure that your club membership is sustainable for the future. Total Club Membership is presented to highlight the latent active membership potential, particularly in the 5-13 Junior Activities and Associates categories.

#### Sustainability

Surf Clubs sustain their Active Membership from multiple streams:

- · Schools Programs
- Junior Activities U14's
- Associates Parents/ guardians of nippers (Family Participation Program can assist encourage family members to get involved)
- General Public Bronze courses

Approx. 60-85% of all Active Members in surf clubs are generated directly or indirectly from Junior Activities.

#### Note:

- Club Membership Statistics are delivered twice