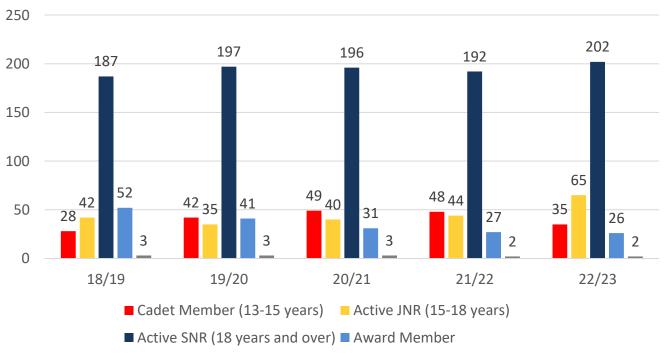

### **Active Membership**

■ Reserve Active

### **MEMBERSHIP 2018-2023**

|                                     | 18/19 | 19/20 | 20/21 | 21/22 | 22/23 |
|-------------------------------------|-------|-------|-------|-------|-------|
|                                     | Total | Total | Total | Total | Total |
| Probationary                        | 23    | 7     | 6     | 10    | 0     |
| Junior Activity Member (5-13 years) | 424   | 420   | 448   | 408   | 349   |
| Cadet Member (13-15 years)          | 28    | 42    | 49    | 48    | 35    |
| Active Junior (15-18 years)         | 42    | 35    | 40    | 44    | 65    |
| Active Senior (18years and over)    | 187   | 197   | 196   | 192   | 202   |
| Award Member                        | 52    | 41    | 31    | 27    | 26    |
| Reserve Active                      | 3     | 3     | 3     | 2     | 2     |
| Long Service                        | 43    | 46    | 44    | 42    | 42    |
| Past Active                         | 6     | 5     | 5     | 4     | 4     |
| Associate                           | 426   | 436   | 509   | 478   | 404   |
| Life Member                         | 32    | 28    | 31    | 30    | 31    |
| General                             | 0     | 0     | 0     | 0     | 0     |
| Honorary                            | 17    | 14    | 17    | 14    | 10    |
| Non Member Participants             | 4     | 3     | 4     | 5     | 1     |
| Leave / Restricted                  | 2     | 4     | 6     | 3     | 7     |
| Total Active                        | 312   | 318   | 319   | 313   | 330   |
| Total                               | 1289  | 1281  | 1389  | 1307  | 1178  |