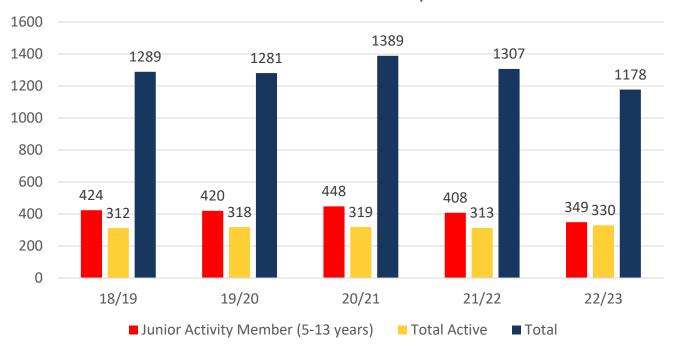

## **5 YEAR TREND ANALYSIS**

#### **Total Membership**

.....

### **MEMBERSHIP 2018-2023**

|                                     | 18/19 | 19/20 | 20/21 | 21/22 | 22/23 |
|-------------------------------------|-------|-------|-------|-------|-------|
|                                     | Total | Total | Total | Total | Total |
| Probationary                        | 23    | 7     | 6     | 10    | 0     |
| Junior Activity Member (5-13 years) | 424   | 420   | 448   | 408   | 349   |
| Cadet Member (13-15 years)          | 28    | 42    | 49    | 48    | 35    |
| Active Junior (15-18 years)         | 42    | 35    | 40    | 44    | 65    |
| Active Senior (18years and over)    | 187   | 197   | 196   | 192   | 202   |
| Award Member                        | 52    | 41    | 31    | 27    | 26    |
| Reserve Active                      | 3     | 3     | 3     | 2     | 2     |
| Long Service                        | 43    | 46    | 44    | 42    | 42    |
| Past Active                         | 6     | 5     | 5     | 4     | 4     |
| Associate                           | 426   | 436   | 509   | 478   | 404   |
| Life Member                         | 32    | 28    | 31    | 30    | 31    |
| General                             | 0     | 0     | 0     | 0     | 0     |
| Honorary                            | 17    | 14    | 17    | 14    | 10    |
| Non Member Participants             | 4     | 3     | 4     | 5     | 1     |
| Leave / Restricted                  | 2     | 4     | 6     | 3     | 7     |
| Total Active                        | 312   | 318   | 319   | 313   | 330   |
| Total                               | 1289  | 1281  | 1389  | 1307  | 1178  |