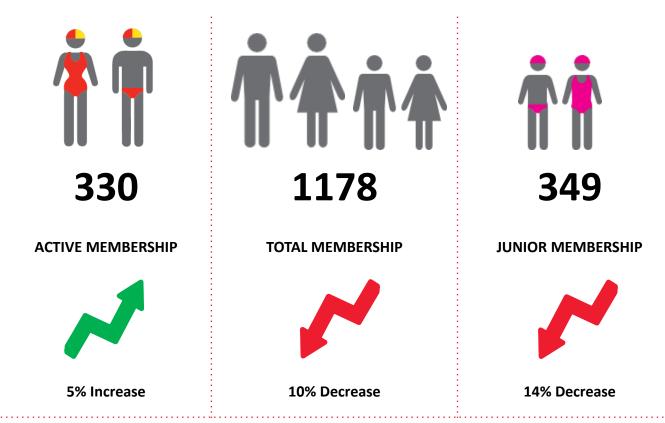

# **TOTAL MEMBERSHIP**

### **MEMBERSHIP 2018-2023**

|                                     | 18/19 | 19/20 | 20/21 | 21/22 | 22/23 |
|-------------------------------------|-------|-------|-------|-------|-------|
|                                     | Total | Total | Total | Total | Total |
| Probationary                        | 23    | 7     | 6     | 10    | 0     |
| Junior Activity Member (5-13 years) | 424   | 420   | 448   | 408   | 349   |
| Cadet Member (13-15 years)          | 28    | 42    | 49    | 48    | 35    |
| Active Junior (15-18 years)         | 42    | 35    | 40    | 44    | 65    |
| Active Senior (18years and over)    | 187   | 197   | 196   | 192   | 202   |
| Award Member                        | 52    | 41    | 31    | 27    | 26    |
| Reserve Active                      | 3     | 3     | 3     | 2     | 2     |
| Long Service                        | 43    | 46    | 44    | 42    | 42    |
| Past Active                         | 6     | 5     | 5     | 4     | 4     |
| Associate                           | 426   | 436   | 509   | 478   | 404   |
| Life Member                         | 32    | 28    | 31    | 30    | 31    |
| General                             | 0     | 0     | 0     | 0     | 0     |
| Honorary                            | 17    | 14    | 17    | 14    | 10    |
| Non Member Participants             | 4     | 3     | 4     | 5     | 1     |
| Leave / Restricted                  | 2     | 4     | 6     | 3     | 7     |
| Total Active                        | 312   | 318   | 319   | 313   | 330   |
| Total                               | 1289  | 1281  | 1389  | 1307  | 1178  |