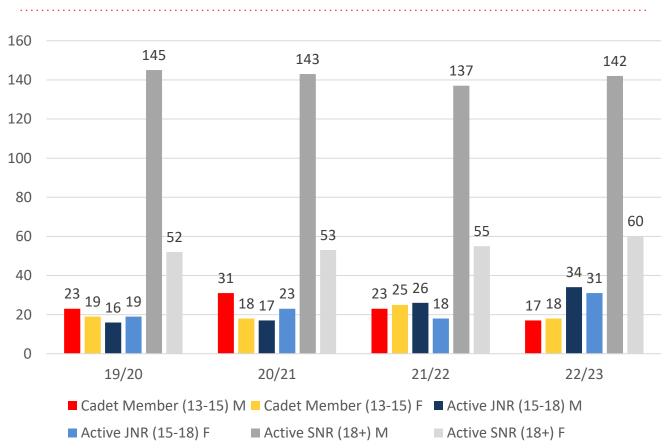

28    | 27    | 23    | 25    | 25    |
| Under 7                 | 51    | 52    | 64    | 51    | 48    |
| Under 8                 | 64    | 66    | 61    | 51    | 50    |
| Under 9                 | 72    | 57    | 63    | 59    | 45    |
| Under 10                | 59    | 60    | 58    | 53    | 38    |
| Under 11                | 50    | 50    | 53    | 48    | 40    |
| Under 12                | 40    | 40    | 56    | 42    | 35    |
| Under 13                | 33    | 34    | 39    | 51    | 37    |
| Under 14                | 27    | 33    | 30    | 31    | 37    |
| Junior Activities Total | 424   | 419   | 447   | 411   | 355   |

## **5 YEAR TREND ANALYSIS**

#### **Total Membership**



.....

### **Active Membership**



■ Reserve Active

# **4 YEAR GENDER COMPARISON**





## **4 YEAR GENDER COMPARISON**





# **MEMBERSHIP RETENTION**



**BRAND NEW MEMBERS** 



66%

**MEMBERSHIP RETENTION** 



416

MEMBERS LOST FROM THE ORGANISATION

|                               |                       |                                        |      | SOUTH                                | PORT 2 | 022/23                      |     |                       |     |                      |     |                               |      |                       |  |
|-------------------------------|-----------------------|----------------------------------------|------|--------------------------------------|--------|-----------------------------|-----|-----------------------|-----|----------------------|-----|-------------------------------|------|-----------------------|--|