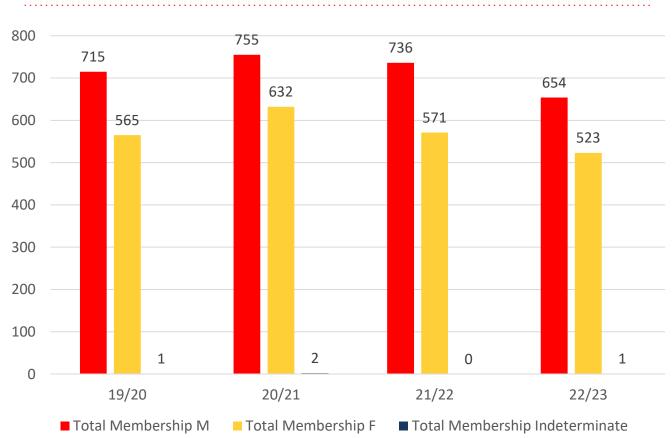

#### **Total Membership**

.....

# **4 YEAR GENDER COMPARISON**

## **4 YEAR GENDER COMPARISON**