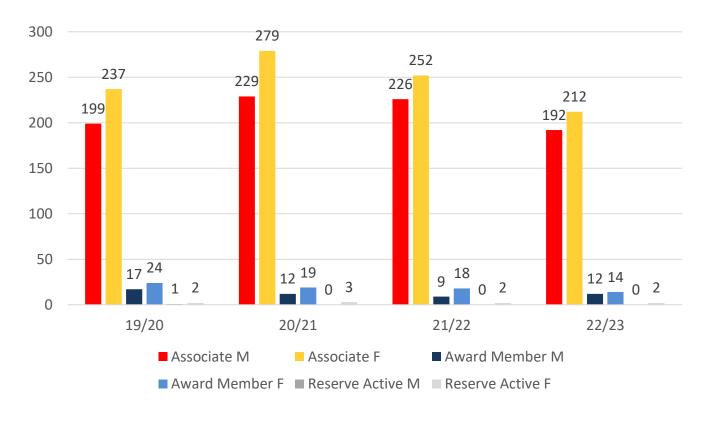

|
| Under 7                 | 51    | 52    | 64    | 51    | 48    |
| Under 8                 | 64    | 66    | 61    | 51    | 50    |
| Under 9                 | 72    | 57    | 63    | 59    | 45    |
| Under 10                | 59    | 60    | 58    | 53    | 38    |
| Under 11                | 50    | 50    | 53    | 48    | 40    |
| Under 12                | 40    | 40    | 56    | 42    | 35    |
| Under 13                | 33    | 34    | 39    | 51    | 37    |
| Under 14                | 27    | 33    | 30    | 31    | 37    |
| Junior Activities Total | 424   | 419   | 447   | 411   | 355   |

## **5 YEAR TREND ANALYSIS**

#### **Total Membership**



.....

### **Active Membership**



■ Reserve Active

# **4 YEAR GENDER COMPARISON**





## **4 YEAR GENDER COMPARISON**





# **MEMBERSHIP RETENTION**



**BRAND NEW MEMBERS** 



66%

**MEMBERSHIP RETENTION** 



416

MEMBERS LOST FROM THE ORGANISATION

|                               |                       |                                        |      | SOUTH                                | PORT 2 | 022/23                      |     |                       |     |                      |     |                               |      |                       |  |
|-------------------------------|-----------------------|----------------------------------------|------|--------------------------------------|--------|-----------------------------|-----|-----------------------|-----|----------------------|-----|-------------------------------|------|-----------------------|--|
|                               | 2