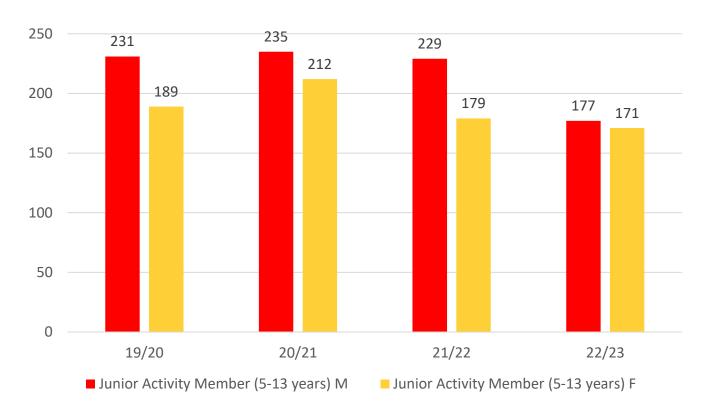

| 28    | 27    | 23    | 25    | 25    |
| Under 7                 | 51    | 52    | 64    | 51    | 48    |
| Under 8                 | 64    | 66    | 61    | 51    | 50    |
| Under 9                 | 72    | 57    | 63    | 59    | 45    |
| Under 10                | 59    | 60    | 58    | 53    | 38    |
| Under 11                | 50    | 50    | 53    | 48    | 40    |
| Under 12                | 40    | 40    | 56    | 42    | 35    |
| Under 13                | 33    | 34    | 39    | 51    | 37    |
| Under 14                | 27    | 33    | 30    | 31    | 37    |
| Junior Activities Total | 424   | 419   | 447   | 411   | 355   |

## **5 YEAR TREND ANALYSIS**

#### **Total Membership**



.....

### **Active Membership**



■ Reserve Active

# **4 YEAR GENDER COMPARISON**





## **4 YEAR GENDER COMPARISON**





# **MEMBERSHIP RETENTION**



**BRAND NEW MEMBERS** 



66%

**MEMBERSHIP RETENTION** 



416

MEMBERS LOST FROM THE ORGANISATION

|                               |                       |                                        |      | SOUTH                                | PORT 2 | 022/23                      |     |                       |     |                      |     |                               |      |                       |  |
|-------------------------------|-----------------------|----------------------------------------|------|--------------------------------------|--------|-----------------------------|-----|-----------------------|-----|----------------------|-----|-------------------------------|------|-----------------------|--