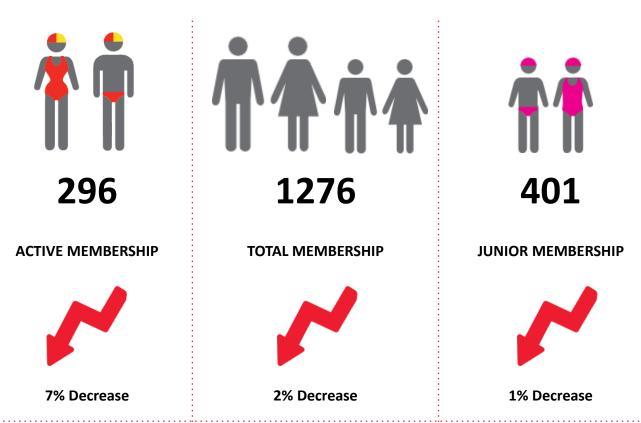

## **MEMBERSHIP RETENTION**

| Southport 24/25 Mid-Season                                                                                             |         |                                      |      |                                            |                                   |    |                       |     |                      |     |                                     |    |         |      |
|------------------------------------------------------------------------------------------------------------------------|---------|--------------------------------------|------|--------------------------------------------|-----------------------------------|----|-----------------------|-----|----------------------|-----|-------------------------------------|----|---------|------|
|                                                                                                                        | 2023/24 | Retained<br>from<br>previous<br>week |      | Transfers<br>between<br>Club<br>Categories | Transferred<br>out of the<br>club |    | Left the organisation |     | Brand new<br>members |     | Transfers In<br>from other<br>clubs |    | 2024/25 |      |
| Probationary                                                                                                           | 20      | 11                                   | 55%  | 10                                         | 0                                 | 0% | 9                     | 45% | 9                    | 45% | 0                                   | 0% | 10      | -50% |
| Nipper Parent                                                                                                          | 0       | 0                                    |      |                                            | 0                                 |    | 0                     |     | 133                  |     | 5                                   |    | 138     |      |
| Junior Activities                                                                                                      | 406     | 229                                  | 56%  | 25                                         | 20                                | 5% | 157                   | 39% | 189                  | 47% | 8                                   | 2% | 401     | -1%  |
| Cadet Member<br>(13-15 years)                                                                                          | 61      | 51                                   | 84%  |                                            | 2                                 | 3% | 8                     | 13% | 0                    | 0%  | 0                                   | 0% | 52      | -15% |
| Active (15-18 yrs)                                                                                                     | 48      | 39                                   | 81%  |                                            | 3                                 | 6% | 6                     | 13% | 2                    | 4%  | 0                                   | 0% | 46      | -4%  |
| Active (18yrs and over)                                                                                                | 186     | 158                                  | 85%  |                                            | 3                                 | 2% | 25                    | 13% | 5                    | 3%  | 3                                   | 2% | 172     | -8%  |
| Award Member                                                                                                           | 22      | 19                                   | 86%  |                                            | 1                                 | 5% | 2                     | 9%  | 4                    | 18% | 0                                   | 0% | 25      | 14%  |
| Reserve Active                                                                                                         | 2       | 2                                    | 100% | 1                                          | 0                                 | 0% | 0                     | 0%  | 0                    | 0%  | 0                                   | 0% | 1       | -50% |
| Long Service                                                                                                           | 43      | 38                                   | 88%  |                                            | 1                                 | 2% | 4                     | 9%  | 1                    | 2%  | 1                                   | 2% | 44      | 2%   |
| Past Active                                                                                                            | 12      | 5                                    | 42%  |                                            | 1                                 | 8% | 6                     | 50% | 1                    | 8%  | 0                                   | 0% | 8       | -33% |
| Associate                                                                                                              | 458     | 267                                  | 58%  |                                            | 14                                | 3% | 177                   | 39% | 47                   | 10% | 1                                   | 0% | 329     | -28% |
| Life Member                                                                                                            | 29      | 29                                   | 100% |                                            | 0                                 | 0% | 0                     | 0%  | 0                    | 0%  | 1                                   | 3% | 32      | 10%  |
| General                                                                                                                | 0       | 0                                    |      |                                            | 0                                 |    | 0                     |     | 1                    |     | 0                                   |    | 1       |      |
| Honorary                                                                                                               | 11      | 11                                   | 100% |                                            | 0                                 | 0% | 0                     | 0%  | 2                    | 18% | 0                                   | 0% | 13      | 18%  |
| Non Member<br>Participant                                                                                              | 0       | 0                                    |      |                                            | 0                                 |    | 0                     |     | 0                    |     | 0                                   |    | 0       |      |
| Leave / Restricted                                                                                                     | 7       | 2                                    | 29%  |                                            | 0                                 | 0% | 5                     | 71% | 2                    | 29% | 0                                   | 0% | 4       | -43% |
| Total Active                                                                                                           | 319     | 269                                  | 84%  |                                            | 9                                 | 3% | 41                    | 13% | 11                   | 3%  | 3                                   | 1% | 296     | -7%  |
| Total                                                                                                                  | 1305    | 861                                  | 66%  |                                            | 45                                | 3% | 399                   | 31% | 396                  | 30% | 19                                  | 1% | 1276    | -2%  |
| ** Total Active = Cadet Member (13-15 years), Active (15-18), Active (18yrs and over), Award Member, Reserve<br>Active |         |                                      |      |                                            |                                   |    |                       |     |                      |     |                                     |    |         |      |