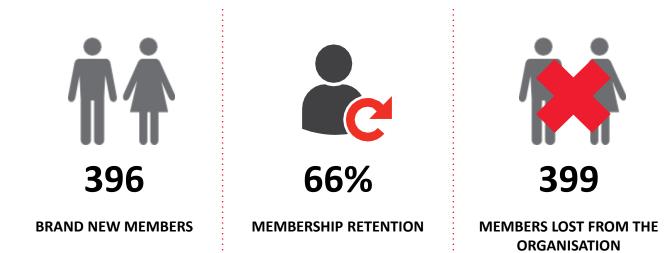

## **MEMBERSHIP RETENTION**

| Southport 24/25 Mid-Season                                                                                             |         |                                      |      |                                            |                                   |    |                       |     |                      |     |                                     |    |         |      |
|------------------------------------------------------------------------------------------------------------------------|---------|--------------------------------------|------|--------------------------------------------|-----------------------------------|----|-----------------------|-----|----------------------|-----|-------------------------------------|----|---------|------|
|                                                                                                                        | 2023/24 | Retained<br>from<br>previous<br>week |      | Transfers<br>between<br>Club<br>Categories | Transferred<br>out of the<br>club |    | Left the organisation |     | Brand new<br>members |     | Transfers In<br>from other<br>clubs |    | 2024/25 |      |
| Probationary                                                                                                           | 20      | 11                                   | 55%  | 10                                         | 0                                 | 0% | 9                     | 45% | 9                    | 45% | 0                                   | 0% | 10      | -50% |
| Nipper Parent                                                                                                          | 0       | 0                                    |      |                                            | 0                                 |    | 0                     |     | 133                  |     | 5                                   |    | 138     |      |
| Junior Activities                                                                                                      | 406     | 229                                  | 56%  | 25                                         | 20                                | 5% | 157                   | 39% | 189                  | 47% | 8                                   | 2% | 401     | -1%  |
| Cadet Member<br>(13-15 years)                                                                                          | 61      | 51                                   | 84%  |                                            | 2                                 | 3% | 8                     | 13% | 0                    | 0%  | 0                                   | 0% | 52      | -15% |
| Active (15-18 yrs)                                                                                                     | 48      | 39                                   | 81%  |                                            | 3                                 | 6% | 6                     | 13% | 2                    | 4%  | 0                                   | 0% | 46      | -4%  |
| Active (18yrs and over)                                                                                                | 186     | 158                                  | 85%  |                                            | 3                                 | 2% | 25                    | 13% | 5                    | 3%  | 3                                   | 2% | 172     | -8%  |
| Award Member                                                                                                           | 22      | 19                                   | 86%  |                                            | 1                                 | 5% | 2                     | 9%  | 4                    | 18% | 0                                   | 0% | 25      | 14%  |
| Reserve Active                                                                                                         | 2       | 2                                    | 100% | 1                                          | 0                                 | 0% | 0                     | 0%  | 0                    | 0%  | 0                                   | 0% | 1       | -50% |
| Long Service                                                                                                           | 43      | 38                                   | 88%  |                                            | 1                                 | 2% | 4                     | 9%  | 1                    | 2%  | 1                                   | 2% | 44      | 2%   |
| Past Active                                                                                                            | 12      | 5                                    | 42%  |                                            | 1                                 | 8% | 6                     | 50% | 1                    | 8%  | 0                                   | 0% | 8       | -33% |
| Associate                                                                                                              | 458     | 267                                  | 58%  |                                            | 14                                | 3% | 177                   | 39% | 47                   | 10% | 1                                   | 0% | 329     | -28% |
| Life Member                                                                                                            | 29      | 29                                   | 100% |                                            | 0                                 | 0% | 0                     | 0%  | 0                    | 0%  | 1                                   | 3% | 32      | 10%  |
| General                                                                                                                | 0       | 0                                    |      |                                            | 0                                 |    | 0                     |     | 1                    |     | 0                                   |    | 1       |      |
| Honorary                                                                                                               | 11      | 11                                   | 100% |                                            | 0                                 | 0% | 0                     | 0%  | 2                    | 18% | 0                                   | 0% | 13      | 18%  |
| Non Member<br>Participant                                                                                              | 0       | 0                                    |      |                                            | 0                                 |    | 0                     |     | 0                    |     | 0                                   |    | 0       |      |
| Leave / Restricted                                                                                                     | 7       | 2                                    | 29%  |                                            | 0                                 | 0% | 5                     | 71% | 2                    | 29% | 0                                   | 0% | 4       | -43% |
| Total Active                                                                                                           | 319     | 269                                  | 84%  |                                            | 9                                 | 3% | 41                    | 13% | 11                   | 3%  | 3                                   | 1% | 296     | -7%  |
| Total                                                                                                                  | 1305    | 861                                  | 66%  |                                            | 45                                | 3% | 399                   | 31% | 396                  | 30% | 19                                  | 1% | 1276    | -2%  |
| ** Total Active = Cadet Member (13-15 years), Active (15-18), Active (18yrs and over), Award Member, Reserve<br>Active |         |                                      |      |                                            |                                   |    |                       |     |                      |     |                                     |    |         |      |