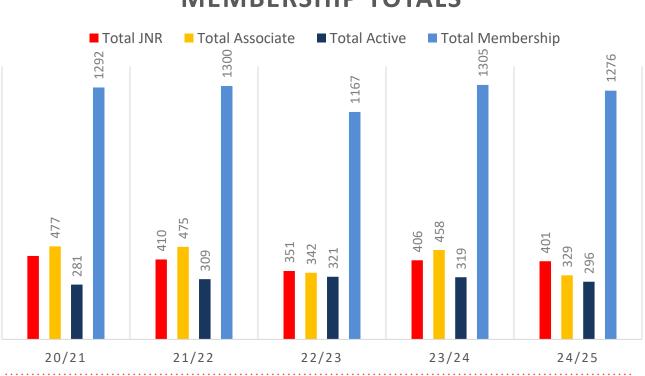

### **MEMBERSHIP TOTALS**

## **MEMBERSHIP RETENTION**

| Southport 24/25 Mid-Season                                                                                             |         |                                      |      |                                            |                                   |    |                       |     |                      |     |                                     |    |         |      |
|------------------------------------------------------------------------------------------------------------------------|---------|--------------------------------------|------|--------------------------------------------|-----------------------------------|----|-----------------------|-----|----------------------|-----|-------------------------------------|----|---------|------|
|                                                                                                                        | 2023/24 | Retained<br>from<br>previous<br>week |      | Transfers<br>between<br>Club<br>Categories | Transferred<br>out of the<br>club |    | Left the organisation |     | Brand new<br>members |     | Transfers In<br>from other<br>clubs |    | 2024/25 |      |
| Probationary                                                                                                           | 20      | 11                                   | 55%  | 10                                         | 0                                 | 0% | 9                     | 45% | 9                    | 45% | 0                                   | 0% | 10      | -50% |
| Nipper Parent                                                                                                          | 0       | 0                                    |      |                                            | 0                                 |    | 0                     |     | 133                  |     | 5                                   |    | 138     |      |
| Junior Activities                                                                                                      | 406     | 229                                  | 56%  | 25                                         | 20                                | 5% | 157                   | 39% | 189                  | 47% | 8                                   | 2% | 401     | -1%  |
| Cadet Member<br>(13-15 years)                                                                                          | 61      | 51                                   | 84%  |                                            | 2                                 | 3% | 8                     | 13% | 0                    | 0%  | 0                                   | 0% | 52      | -15% |
| Active (15-18 yrs)                                                                                                     | 48      | 39                                   | 81%  |                                            | 3                                 | 6% | 6                     | 13% | 2                    | 4%  | 0                                   | 0% | 46      | -4%  |
| Active (18yrs and over)                                                                                                | 186     | 158                                  | 85%  |                                            | 3                                 | 2% | 25                    | 13% | 5                    | 3%  | 3                                   | 2% | 172     | -8%  |
| Award Member                                                                                                           | 22      | 19                                   | 86%  |                                            | 1                                 | 5% | 2                     | 9%  | 4                    | 18% | 0                                   | 0% | 25      | 14%  |
| Reserve Active                                                                                                         | 2       | 2                                    | 100% | 1                                          | 0                                 | 0% | 0                     | 0%  | 0                    | 0%  | 0                                   | 0% | 1       | -50% |
| Long Service                                                                                                           | 43      | 38                                   | 88%  |                                            | 1                                 | 2% | 4                     | 9%  | 1                    | 2%  | 1                                   | 2% | 44      | 2%   |
| Past Active                                                                                                            | 12      | 5                                    | 42%  |                                            | 1                                 | 8% | 6                     | 50% | 1                    | 8%  | 0                                   | 0% | 8       | -33% |
| Associate                                                                                                              | 458     | 267                                  | 58%  |                                            | 14                                | 3% | 177                   | 39% | 47                   | 10% | 1                                   | 0% | 329     | -28% |
| Life Member                                                                                                            | 29      | 29                                   | 100% |                                            | 0                                 | 0% | 0                     | 0%  | 0                    | 0%  | 1                                   | 3% | 32      | 10%  |
| General                                                                                                                | 0       | 0                                    |      |                                            | 0                                 |    | 0                     |     | 1                    |     | 0                                   |    | 1       |      |
| Honorary                                                                                                               | 11      | 11                                   | 100% |                                            | 0                                 | 0% | 0                     | 0%  | 2                    | 18% | 0                                   | 0% | 13      | 18%  |
| Non Member<br>Participant                                                                                              | 0       | 0                                    |      |                                            | 0                                 |    | 0                     |     | 0                    |     | 0                                   |    | 0       |      |
| Leave / Restricted                                                                                                     | 7       | 2                                    | 29%  |                                            | 0                                 | 0% | 5                     | 71% | 2                    | 29% | 0                                   | 0% | 4       | -43% |
| Total Active                                                                                                           | 319     | 269                                  | 84%  |                                            | 9                                 | 3% | 41                    | 13% | 11                   | 3%  | 3                                   | 1% | 296     | -7%  |
| Total                                                                                                                  | 1305    | 861                                  | 66%  |                                            | 45                                | 3% | 399                   | 31% | 396                  | 30% | 19                                  | 1% | 1276    | -2%  |
| ** Total Active = Cadet Member (13-15 years), Active (15-18), Active (18yrs and over), Award Member, Reserve<br>Active |         |                                      |      |                                            |                                   |    |                       |     |                      |     |                                     |    |         |      |