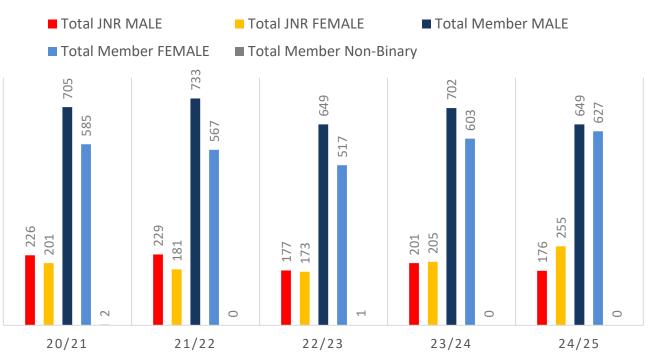

Junior Activities and Associates categories.

#### Sustainability

Surf Clubs sustain their Active Membership from multiple streams:

- Schools Programs
- Junior Activities U14's
- Associates Parents/ guardians of nippers (Family Participation Program can assist encourage family members to get involved)
- General Public Bronze courses

Approx. 60-85% of all Active Members in surf clubs are generated directly or indirectly from Junior Activities.

#### Note:

- Club Membership Statistics are delivered twice each season in January and May
- Numbers in this report are generated directly from Surfguard;
- Active members are taken from the following demographics 13-15 Cadets, 15-18 Youth, Active 18+, Award and Active Reserve members.



# **5 YEAR TREND ANALYSIS**



### **GENDER BREAKDOWN**



### **MEMBERSHIP TOTALS**

## **MEMBERSHIP RETENTION**



| Southport 24/25 Mid-Season                                                                                             |         |                                      |      |                                            |                                   |    |                       |     |                      |     |                                     |    |         |      |
|------------------------------------------------------------------------------------------------------------------------|---------|--------------------------------------|------|--------------------------------------------|-----------------------------------|----|-----------------------|-----|----------------------|-----|---------------------------------