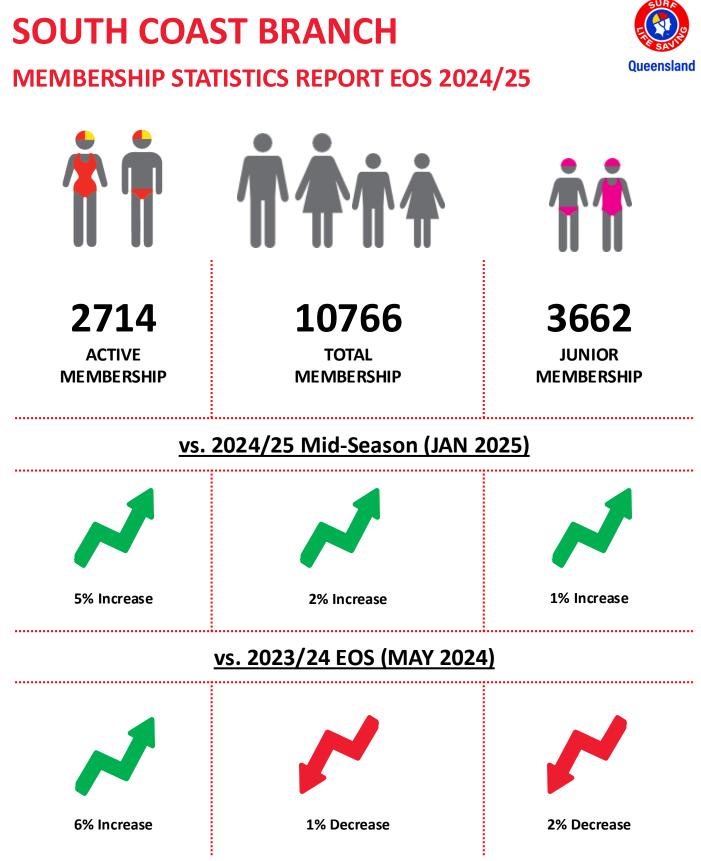

## **TOTAL MEMBERSHIP**

## **MEMBERSHIP 2020-2025**

|                                        | 20/21 | 21/22 | 22/23 | 23/24 | 24/25 |
|----------------------------------------|-------|-------|-------|-------|-------|
|                                        | Total | Total | Total | Total | Total |
| Probationary                           | 89    | 82    | 85    | 173   | 118   |
| Nipper Parent                          | -     | -     | -     | -     | 1130  |
| Junior Activity Member (5-13 years)    | 3795  | 3956  | 3487  | 3737  | 3662  |
| Cadet Member (13-15 years)             | 317   | 342   | 258   | 339   | 350   |
| Active Junior (15-18 years)            | 471   | 491   | 534   | 451   | 444   |
| Active Senior (18years and over)       | 1486  | 1490  | 1565  | 1476  | 1591  |
| Award Member                           | 301   | 286   | 279   | 264   | 307   |
| Reserve Active                         | 33    | 33    | 29    | 24    | 22    |
| Long Service                           | 570   | 555   | 574   | 578   | 598   |
| Past Active                            | 63    | 119   | 111   | 115   | 95    |
| Associate                              | 3200  | 3410  | 3031  | 3239  | 2042  |
| Life Member                            | 264   | 252   | 257   | 260   | 280   |
| General                                | 2     | 3     | 4     | 5     | 4     |
| Honorary                               | 76    | 90    | 100   | 80    | 71    |
| Inclusive/Adaptive Program Participant | -     | -     | -     | -     | 5     |
| Non Member Participants                | 9     | 7     | 2     | 1     | 1     |
| Leave / Restricted                     | 16    | 21    | 28    | 89    | 46    |
| Total Active                           | 2608  | 2642  | 2665  | 2554  | 2714  |
| Total                                  | 10692 | 11137 | 10344 | 10831 | 10766 |