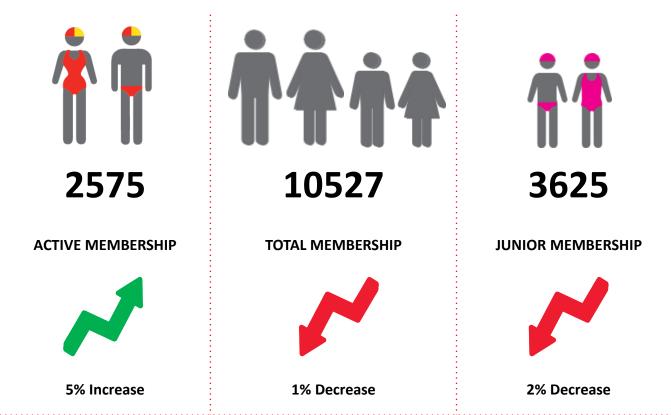

#### Note:

- Club Membership Statistics are delivered twice each season in May and October;
- Numbers in this report are generated directly from Surfguard;
- Active members are taken from the following demographics 13-15 Cadets, 15-18 Youth, Active 18+, Award and Active Reserve members.

<sup>\*\*</sup> Total Active = Cadet Member (13-15 years), Active (15-18), Active (18yrs and over), Award Member, Reserve Active