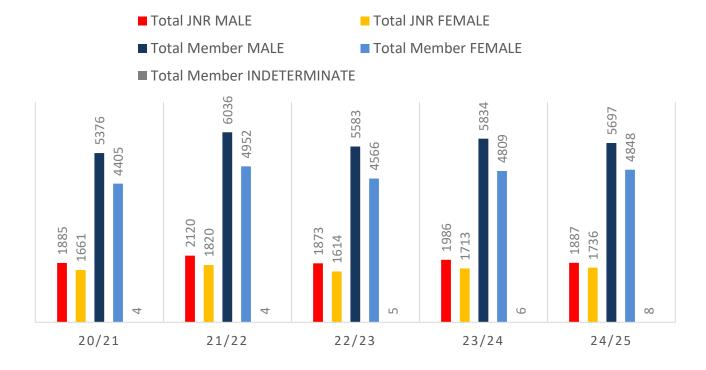

ates categories.

#### Sustainability

Surf Clubs sustain their Active Membership from multiple streams:

- · Schools Programs
- Junior Activities U14's
- Associates Parents/ guardians of nippers (Family Participation Program can assist encourage family members to get involved)
- General Public Bronze courses

Approx. 60-85% of all Active Members in surf clubs are generated directly or indirectly from Junior Activities.

#### Note:

- Club Membership Statistics are delivered twice each season in May and October;
- Numbers in this report are generated directly from Surfguard;
- Active members are taken from the following demographics 13-15 Cadets, 15-18 Youth, Active 18+, Award and Active Reserve members.

## **5 YEAR TREND ANALYSIS**

### **MEMBERSHIP TOTALS**



### **GENDER BREAKDOWN**



## **MEMBERSHIP RETENTION**



**BRAND NEW MEMBERS** 



67%

MEMBERSHIP RETENTION



3372

MEMBERS LOST FROM THE ORGANISATION

| South Coast Branch 24/25 Mid-Season |         |                                      |     |                                            |                             |    |                       |     |                      |     |                               |    |           |      |
|-------------------------------------|---------|--------------------------------------|-----|--------------------------------------------|-----------------------------|----|-----------------------|-----|----------------------|-----|-------------------------------|----|-----------|------|
|                                     | 2023/24 | Retained<br>from<br>previous<br>week |