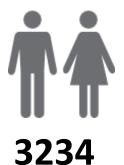

## **MEMBERSHIP RETENTION**

**BRAND NEW MEMBERS** 

67%

MEMBERSHIP RETENTION

3372

MEMBERS LOST FROM THE ORGANISATION

| South Coast Branch 24/25 Mid-Season |         |                                      |     |                                            |                             |    |                       |     |                      |     |                               |    |           |      |
|-------------------------------------|---------|--------------------------------------|-----|--------------------------------------------|-----------------------------|----|-----------------------|-----|----------------------|-----|-------------------------------|----|-----------|------|
|                                     | 2023/24 | Retained<br>from<br>previous<br>week |     | Transfers<br>between<br>Club<br>Categories | Transferred out of the club |    | Left the organisation |     | Brand new<br>members |     | Transfers In from other clubs |    | 2024/25   |      |
| Probationary                        | 275     | 138                                  | 50% | 133                                        | 4                           | 1% | 133                   | 48% | 114                  | 41% | 0                             | 0% | 119       | -57% |
| Nipper Parent                       | 0       | 0                                    |     |                                            | 0                           |    | 0                     |     | 672                  |     | 7                             |    | 1126      |      |
| Junior Activities                   | 3700    | 2309                                 | 62% | 169                                        | 28                          | 1% | 1363                  | 37% | 1461                 | 39% | 24                            | 1% | 3625      | -2%  |
| Cadet Member<br>(13-15 years)       | 365     | 289                                  | 79% |                                            | 4                           | 1% | 72                    | 20% | 30                   | 8%  | 1                             | 0% | 351       | -4%  |
| Active (15-18 yrs)                  | 408     | 315                                  | 77% |                                            | 10                          | 2% | 83                    | 20% | 47                   | 12% | 9                             | 2% | 431       | 6%   |
| Active (18yrs and over)             | 1403    | 1161                                 | 83% |                                            | 12                          | 1% | 230                   | 16% | 162                  | 12% | 33                            | 2% | 1489      | 6%   |
| Award Member                        | 247     | 207                                  | 84% |                                            | 1                           | 0% | 39                    | 16% | 25                   | 10% | 1                             | 0% | 283       | 15%  |
| Reserve Active                      | 24      | 23                                   | 96% | 2                                          | 0                           | 0% | 1                     | 4%  | 0                    | 0%  | 0                             | 0% | 21        | -13% |
| Long Service                        | 575     | 531                                  | 92% |                                            | 12                          | 2% | 32                    | 6%  | 18                   | 3%  | 5                             | 1% | 592       | 3%   |
| Past Active                         | 106     | 81                                   | 76% |                                            | 0                           | 0% | 25                    | 24% | 13                   | 12% | 0                             | 0% | 100       | -6%  |
| Associate                           | 3115    | 1778                                 | 57% | 446                                        | 21                          | 1% | 1316                  | 42% | 674                  | 22% | 12                            | 0% | 2018      | -35% |
| Life Member                         | 265     | 255                                  | 96% |                                            | 0                           | 0% | 10                    | 4%  | 5                    | 2%  | 1                             | 0% | 276       | 4%   |
| General                             | 5       | 2                                    | 40% | 1                                          | 0                           | 0% | 3                     | 60% | 3                    | 60% | 0                             | 0% | 4         | -20% |
| Honorary                            | 80      | 65                                   | 81% |                                            | 0                           | 0% | 15                    | 19% | 5                    | 6%  | 1                             | 1% | 71        | -11% |
| Non Member<br>Participant           | 0       | 0                                    |     |                                            | 0                           |    | 0                     |     | 1                    |     | 0                             |    | 1         |      |
| Leave / Restricted                  | 81      | 30                                   | 37% | 14                                         | 1                           | 1% | 50                    | 62% | 4                    | 5%  | 0                             | 0% | 20        | -75% |
| Total Active                        | 2447    | 1995                                 | 82% |                                            | 27                          | 1% | 425                   | 17% | 264                  | 11% | 44                            | 2% | 2575      | 5%   |
| Total                               | 10649   | 7184                                 | 67% |                                            | 93                          | 1% | 3372                  | 32% | 3234                 | 30% | 94                            | 1% | 1052<br>7 | -1%  |