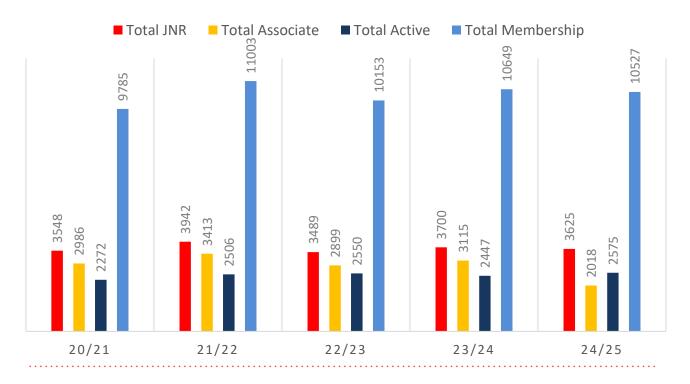

Junior Activities and Associates categories.

#### Sustainability

Surf Clubs sustain their Active Membership from multiple streams:

- · Schools Programs
- Junior Activities U14's
- Associates Parents/ guardians of nippers (Family Participation Program can assist encourage family members to get involved)
- General Public Bronze courses

Approx. 60-85% of all Active Members in surf clubs are generated directly or indirectly from Junior Activities.

#### Note:

- Club Membership Statistics are delivered twice each season in May and October;
- Numbers in this report are generated directly from Surfguard;
- Active members are taken from the following demographics 13-15 Cadets, 15-18 Youth, Active 18+, Award and Active Reserve members.

## **5 YEAR TREND ANALYSIS**

### **MEMBERSHIP TOTALS**



### **GENDER BREAKDOWN**



## **MEMBERSHIP RETENTION**



**BRAND NEW MEMBERS** 



67%

MEMBERSHIP RETENTION



3372

MEMBERS LOST FROM THE ORGANISATION

| South Coast Branch 24/25 Mid-Season |         |                                      |     |                                            |                             |    |                       |     |                      |     |                               |    |           |      |
|-------------------------------------|---------|--------------------------------------|-----|--------------------------------------------|-----------------------------|----|-----------------------|-----|----------------------|-----|-------------------------------|----|-----------|------|
|                                     | 2023/24 | Retained<br>