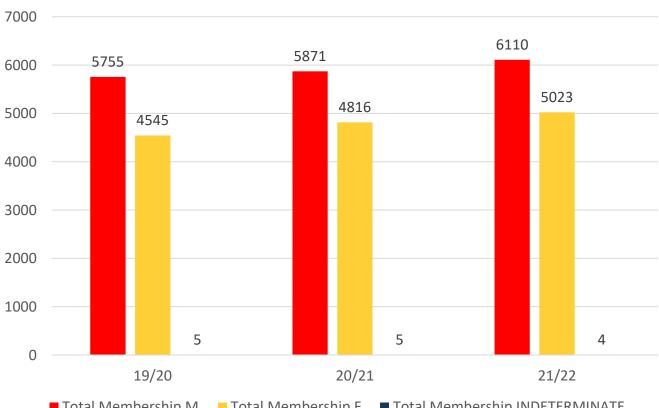

## **3 YEAR GENDER COMPARISON**

Total Membership M
Total Membership F Total Membership INDETERMINATE