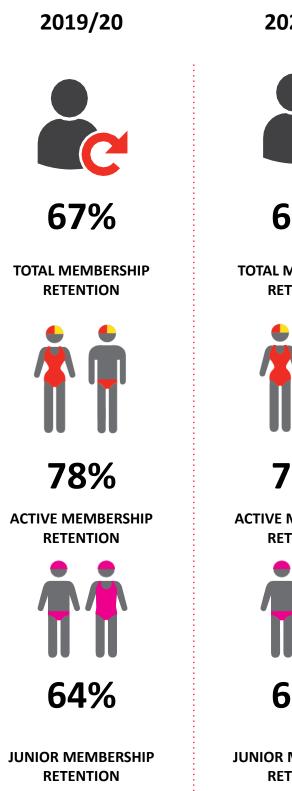

### **MEMBERSHIP RETENTION**

2020/21

**68%** 

TOTAL MEMBERSHIP RETENTION

**78%** 

ACTIVE MEMBERSHIP RETENTION

**64%** 

JUNIOR MEMBERSHIP RETENTION 2021/22

**69%** 

TOTAL MEMBERSHIP RETENTION

82%

ACTIVE MEMBERSHIP RETENTION

JUNIOR MEMBERSHIP RETENTION