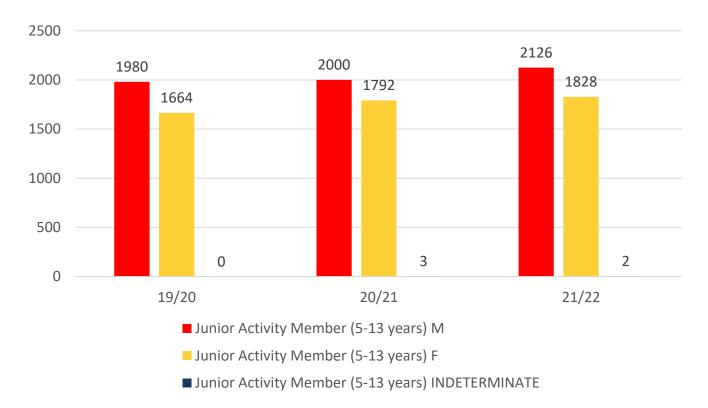

# **3 YEAR GENDER COMPARISON**

Active JNR (15-18) F Active SNR (18+) M Active SNR (18+) F

## **3 YEAR GENDER COMPARISON**

Total Membership M
Total Membership F Total Membership INDETERMINATE