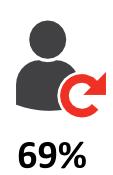

## **MEMBERSHIP RETENTION**

·····

**MEMBERSHIP RETENTION** 

3284

MEMBERS LOST FROM THE ORGANISATION

.....

|                                                                                                                     | SOUTH COAST BRANCH 2021/22 |                                        |     |                                         |                                   |    |                       |          |                      |          |                                     |    |                       |      |
|---------------------------------------------------------------------------------------------------------------------|----------------------------|----------------------------------------|-----|-----------------------------------------|-----------------------------------|----|-----------------------|----------|----------------------|----------|-------------------------------------|----|-----------------------|------|
|                                                                                                                     | 2020/21<br>Membership      | Retained<br>from<br>previous<br>season |     | Transfers<br>between Club<br>Categories | Transferred<br>out of the<br>club |    | Left the organisation |          | Brand new<br>members |          | Transfers In<br>from other<br>clubs |    | 2021/22<br>Membership |      |
|                                                                                                                     |                            | No.                                    | %   |                                         | No.                               | %  | No.                   | %        | No.                  | %        | No.                                 | %  | No.                   | %    |
| Probationary                                                                                                        | 89                         | 46                                     | 52% | 37                                      | 0                                 | 0% | 43                    | 48%      | 73                   | 82%      | 0                                   | 0% | 82                    | -8%  |
| Junior Activities                                                                                                   | 3795                       | 2432                                   | 64% | 176                                     | 26                                | 1% | 1337                  | 35%      | 1664                 | 44%      | 36                                  | 1% | 3956                  | 4%   |
| Cadet Member (13-15<br>years)                                                                                       | 317                        | 261                                    | 82% | -43                                     | 2                                 | 1% | 54                    | 17%      | 34                   | 11%      | 4                                   | 1% | 342                   | 8%   |
| Active (15-18 yrs)                                                                                                  | 471                        | 368                                    | 78% | -42                                     | 7                                 | 1% | 96                    | 20%      | 71                   | 15%      | 10                                  | 2% | 491                   | 4%   |
| Active (18yrs and over)                                                                                             | 1486                       | 1244                                   | 84% | -46                                     | 17                                | 1% | 225                   | 15%      | 183                  | 12%      | 17                                  | 1% | 1490                  | 0%   |
| Award Member                                                                                                        | 301                        | 248                                    | 82% | -7                                      | 3                                 | 1% | 50                    | 17%      | 27                   | 9%       | 4                                   | 1% | 286                   | -5%  |
| Reserve Active                                                                                                      | 33                         | 28                                     | 85% | -2                                      | 0                                 | 0% | 5                     | 15%      | 3                    | 9%       | 0                                   | 0% | 33                    | 0%   |
| Long Service                                                                                                        | 570                        | 503                                    | 88% | -16                                     | 9                                 | 2% | 58                    | 10%      | 30                   | 5%       | 6                                   | 1% | 555                   | -3%  |
| Past Active                                                                                                         | 63                         | 50                                     | 79% | -52                                     | 0                                 | 0% | 13                    | 21%      | 16                   | 25%      | 1                                   | 2% | 119                   | 89%  |
| Associate                                                                                                           | 3200                       | 1825                                   | 57% | 7                                       | 13                                | 0% | 1362                  | 43%      | 1571                 | 49%      | 21                                  | 1% | 3410                  | 7%   |
| Life Member                                                                                                         | 264                        | 248                                    | 94% | -4                                      | 1                                 | 0% | 15                    | 6%       | 0                    | 0%       | 0                                   | 0% | 252                   | -5%  |
| General                                                                                                             | 2                          | 0                                      | 0%  | 0                                       | 0                                 | 0% | 2                     | 100<br>% | 3                    | 150<br>% | 0                                   | 0% | 3                     | 50%  |
| Honorary                                                                                                            | 76                         | 62                                     | 82% | 2                                       | 1                                 | 1% | 13                    | 17%      | 29                   | 38%      | 1                                   | 1% | 90                    | 18%  |
| Non Member<br>Participant                                                                                           | 9                          | 4                                      | 44% | 0                                       | 0                                 | 0% | 5                     | 56%      | 3                    | 33%      | 0                                   | 0% | 7                     | -22% |
| Leave / Restricted                                                                                                  | 16                         | 10                                     | 63% | -7                                      | 0                                 | 0% | 6                     | 38%      | 3                    | 19%      | 1                                   | 6% | 21                    | 31%  |
| Total Active                                                                                                        | 2608                       | 2149                                   | 82% |                                         | 29                                | 1% | 430                   | 16%      | 318                  | 12%      | 35                                  |    | 2642                  | 1%   |
| Total                                                                                                               | 10692                      | 7329                                   | 69% |                                         | 79                                | 1% | 3284                  | 31%      | 3710                 | 35%      | 101                                 |    | 1113<br>7             | 4%   |
| ** Total Active = Cadet Member (13-15 years), Active (15-18), Active (18yrs and over), Award Member, Reserve Active |                            |                                        |     |                                         |                                   |    |                       |          |                      |          |                                     |    |                       |      |

**69%** 

TOTAL MEMBERSHIP RETENTION

82%

ACTIVE MEMBERSHIP RETENTION

JUNIOR MEMBERSHIP RETENTION