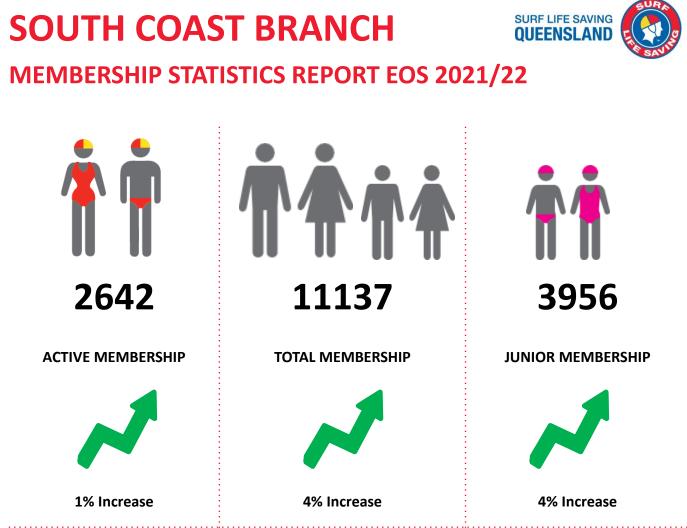

The primary objective of providing you with your membership statistics is to drive key strategies that will ensure that your club membership is sustainable for the future. Total Club Membership is presented to highlight the latent active membership potential, particularly in the 5 – 13 Junior Activities and Associates categories.

Approx. 60-85% of all Active Members in surf clubs are generated directly or indirectly from Junior Activities.

#### Note:

- Club Membership Statistics are delivered twice each season in May and October;
- Numbers in this report are generated directly from Surfguard;
- Active members are taken from the following demographics 13-15 Cadets, 15-18 Youth, Active 18+, Award and Active Reserve members.