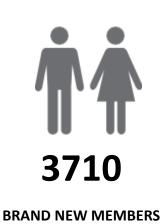

## **MEMBERSHIP RETENTION**

·····

**MEMBERSHIP RETENTION** 

3284

MEMBERS LOST FROM THE ORGANISATION

.....

|                                                                                                                     | SOUTH COAST BRANCH 2021/22 |                                        |     |                                         |                                   |    |                       |          |                      |          |                                     |    |                       |      |
|---------------------------------------------------------------------------------------------------------------------|----------------------------|----------------------------------------|-----|-----------------------------------------|-----------------------------------|----|-----------------------|----------|----------------------|----------|-------------------------------------|----|-----------------------|------|
|                                                                                                                     | 2020/21<br>Membership      | Retained<br>from<br>previous<br>season |     | Transfers<br>between Club<br>Categories | Transferred<br>out of the<br>club |    | Left the organisation |          | Brand new<br>members |          | Transfers In<br>from other<br>clubs |    | 2021/22<br>Membership |      |
|                                                                                                                     |                            | No.                                    | %   |                                         | No.                               | %  | No.                   | %        | No.                  | %        | No.                                 | %  | No.                   | %    |
| Probationary                                                                                                        | 89                         | 46                                     | 52% | 37                                      | 0                                 | 0% | 43                    | 48%      | 73                   | 82%      | 0                                   | 0% | 82                    | -8%  |
| Junior Activities                                                                                                   | 3795                       | 2432                                   | 64% | 176                                     | 26                                | 1% | 1337                  | 35%      | 1664                 | 44%      | 36                                  | 1% | 3956                  | 4%   |
| Cadet Member (13-15<br>years)                                                                                       | 317                        | 261                                    | 82% | -43                                     | 2                                 | 1% | 54                    | 17%      | 34                   | 11%      | 4                                   | 1% | 342                   | 8%   |
| Active (15-18 yrs)                                                                                                  | 471                        | 368                                    | 78% | -42                                     | 7                                 | 1% | 96                    | 20%      | 71                   | 15%      | 10                                  | 2% | 491                   | 4%   |
| Active (18yrs and over)                                                                                             | 1486                       | 1244                                   | 84% | -46                                     | 17                                | 1% | 225                   | 15%      | 183                  | 12%      | 17                                  | 1% | 1490                  | 0%   |
| Award Member                                                                                                        | 301                        | 248                                    | 82% | -7                                      | 3                                 | 1% | 50                    | 17%      | 27                   | 9%       | 4                                   | 1% | 286                   | -5%  |
| Reserve Active                                                                                                      | 33                         | 28                                     | 85% | -2                                      | 0                                 | 0% | 5                     | 15%      | 3                    | 9%       | 0                                   | 0% | 33                    | 0%   |
| Long Service                                                                                                        | 570                        | 503                                    | 88% | -16                                     | 9                                 | 2% | 58                    | 10%      | 30                   | 5%       | 6                                   | 1% | 555                   | -3%  |
| Past Active                                                                                                         | 63                         | 50                                     | 79% | -52                                     | 0                                 | 0% | 13                    | 21%      | 16                   | 25%      | 1                                   | 2% | 119                   | 89%  |
| Associate                                                                                                           | 3200                       | 1825                                   | 57% | 7                                       | 13                                | 0% | 1362                  | 43%      | 1571                 | 49%      | 21                                  | 1% | 3410                  | 7%   |
| Life Member                                                                                                         | 264                        | 248                                    | 94% | -4                                      | 1                                 | 0% | 15                    | 6%       | 0                    | 0%       | 0                                   | 0% | 252                   | -5%  |
| General                                                                                                             | 2                          | 0                                      | 0%  | 0                                       | 0                                 | 0% | 2                     | 100<br>% | 3                    | 150<br>% | 0                                   | 0% | 3                     | 50%  |
| Honorary                                                                                                            | 76                         | 62                                     | 82% | 2                                       | 1                                 | 1% | 13                    | 17%      | 29                   | 38%      | 1                                   | 1% | 90                    | 18%  |
| Non Member<br>Participant                                                                                           | 9                          | 4                                      | 44% | 0                                       | 0                                 | 0% | 5                     | 56%      | 3                    | 33%      | 0                                   | 0% | 7                     | -22% |
| Leave / Restricted                                                                                                  | 16                         | 10                                     | 63% | -7                                      | 0                                 | 0% | 6                     | 38%      | 3                    | 19%      | 1                                   | 6% | 21                    | 31%  |
| Total Active                                                                                                        | 2608                       | 2149                                   | 82% |                                         | 29                                | 1% | 430                   | 16%      | 318                  | 12%      | 35                                  |    | 2642                  | 1%   |
| Total                                                                                                               | 10692                      | 7329                                   | 69% |                                         | 79                                | 1% | 3284                  | 31%      | 3710                 | 35%      | 101                                 |    | 1113<br>7             | 4%   |
| ** Total Active = Cadet Member (13-15 years), Active (15-18), Active (18yrs and over), Award Member, Reserve Active |                            |                                        |     |                                         |                                   |    |                       |          |                      |          |                                     |    |                       |      |