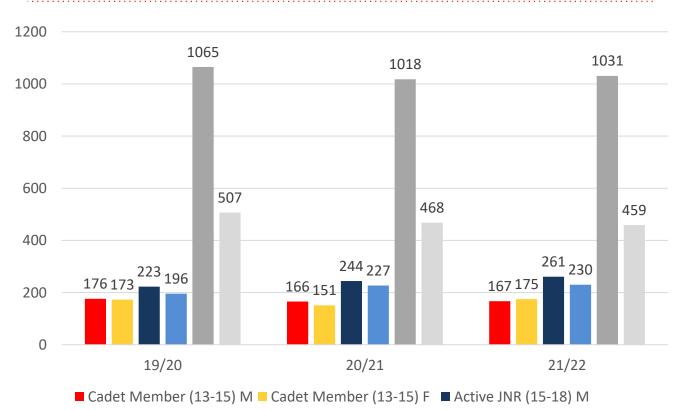

# **3 YEAR GENDER COMPARISON**

Active JNR (15-18) F Active SNR (18+) M Active SNR (18+) F

## **3 YEAR GENDER COMPARISON**

Total Membership M
Total Membership F Total Membership INDETERMINATE