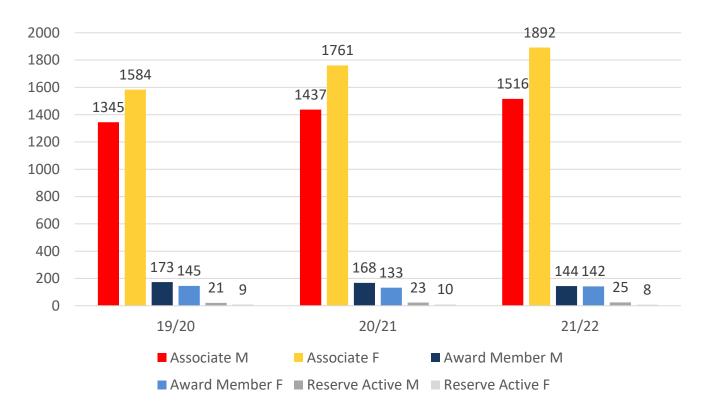

# **3 YEAR GENDER COMPARISON**

Active JNR (15-18) F Active SNR (18+) M Active SNR (18+) F