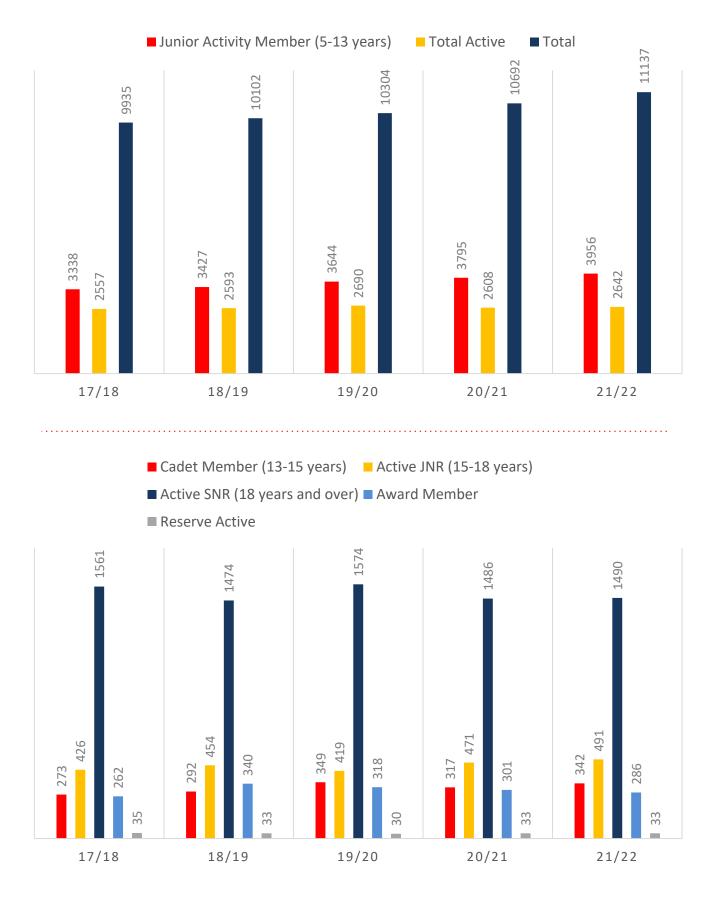

#### TOTAL MEMBERSHIP MEMBERSHIP 2017-2022

|                                     | 17/18 | 18/19 | 19/20 | 20/21 | 21/22 |
|-------------------------------------|-------|-------|-------|-------|-------|
|                                     | Total | Total | Total | Total | Total |
| Probationary                        | 148   | 137   | 71    | 89    | 82    |
| Junior Activity Member (5-13 years) | 3338  | 3427  | 3644  | 3795  | 3956  |
| Cadet Member (13-15 years)          | 273   | 292   | 349   | 317   | 342   |
| Active Junior (15-18 years)         | 426   | 454   | 419   | 471   | 491   |
| Active Senior (18years and over)    | 1561  | 1474  | 1574  | 1486  | 1490  |
| Award Member                        | 262   | 340   | 318   | 301   | 286   |
| Reserve Active                      | 35    | 33    | 30    | 33    | 33    |
| Long Service                        | 514   | 558   | 553   | 570   | 555   |
| Past Active                         | 70    | 55    | 50    | 63    | 119   |
| Associate                           | 2940  | 2957  | 2930  | 3200  | 3410  |
| Life Member                         | 241   | 251   | 255   | 264   | 252   |
| General                             | 5     | 1     | 2     | 2     | 3     |
| Honorary                            | 92    | 97    | 89    | 76    | 90    |
| Non Member Participants             | 5     | 7     | 6     | 9     | 7     |
| Leave / Restricted                  | 25    | 19    | 14    | 16    | 21    |
| Total Active                        | 2557  | 2593  | 2690  | 2608  | 2642  |
| Total                               | 9935  | 10102 | 10304 | 10692 | 11137 |

### **5 YEAR TREND ANALYSIS**