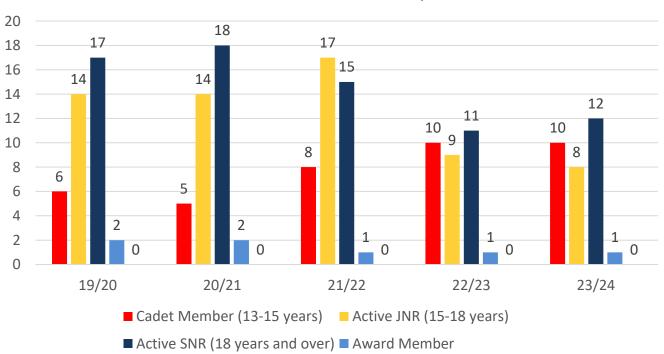

## **5 YEAR TREND ANALYSIS**

#### **Active Membership**

■ Reserve Active

#### **MEMBERSHIP 2018-2023**

|                                     | 19/20 | 20/21 | 21/22 | 22/23 | 23/24 |
|-------------------------------------|-------|-------|-------|-------|-------|
|                                     | Total | Total | Total | Total | Total |
| Probationary                        | 17    | 36    | 19    | 9     | 19    |
| Junior Activity Member (5-13 years) | 103   | 49    | 55    | 42    | 67    |
| Cadet Member (13-15 years)          | 6     | 5     | 8     | 10    | 10    |
| Active Junior (15-18 years)         | 14    | 14    | 17    | 9     | 8     |
| Active Senior (18years and over)    | 17    | 18    | 15    | 11    | 12    |
| Award Member                        | 2     | 2     | 1     | 1     | 1     |
| Reserve Active                      | 0     | 0     | 0     | 0     | 0     |
| Long Service                        | 2     | 2     | 2     | 2     | 2     |
| Past Active                         | 0     | 0     | 0     | 0     | 0     |
| Associate                           | 80    | 34    | 35    | 38    | 37    |
| Life Member                         | 22    | 19    | 20    | 14    | 20    |
| General                             | 0     | 0     | 5     | 0     | 0     |
| Honorary                            | 5     | 4     | 2     | 1     | 0     |
| Non Member Participants             | 0     | 0     | 0     | 0     | 0     |
| Leave / Restricted                  | 0     | 0     | 0     | 0     | 5     |
| Total Active                        | 39    | 39    | 41    | 31    | 31    |
| Total                               | 268   | 183   | 179   | 137   | 181   |