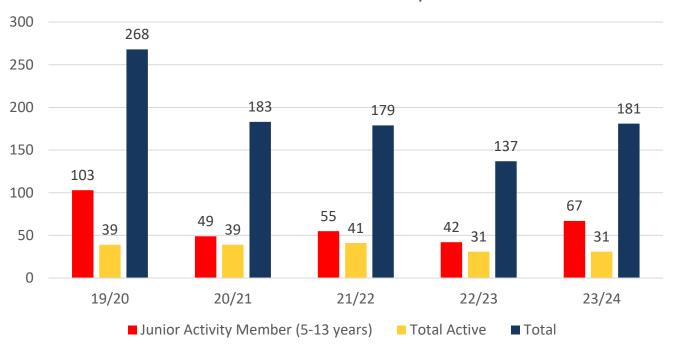

#### **MEMBERSHIP 2018-2023**

|                                     | 19/20 | 20/21 | 21/22 | 22/23 | 23/24 |
|-------------------------------------|-------|-------|-------|-------|-------|
|                                     | Total | Total | Total | Total | Total |
| Probationary                        | 17    | 36    | 19    | 9     | 19    |
| Junior Activity Member (5-13 years) | 103   | 49    | 55    | 42    | 67    |
| Cadet Member (13-15 years)          | 6     | 5     | 8     | 10    | 10    |
| Active Junior (15-18 years)         | 14    | 14    | 17    | 9     | 8     |
| Active Senior (18years and over)    | 17    | 18    | 15    | 11    | 12    |
| Award Member                        | 2     | 2     | 1     | 1     | 1     |
| Reserve Active                      | 0     | 0     | 0     | 0     | 0     |
| Long Service                        | 2     | 2     | 2     | 2     | 2     |
| Past Active                         | 0     | 0     | 0     | 0     | 0     |
| Associate                           | 80    | 34    | 35    | 38    | 37    |
| Life Member                         | 22    | 19    | 20    | 14    | 20    |
| General                             | 0     | 0     | 5     | 0     | 0     |
| Honorary                            | 5     | 4     | 2     | 1     | 0     |
| Non Member Participants             | 0     | 0     | 0     | 0     | 0     |
| Leave / Restricted                  | 0     | 0     | 0     | 0     | 5     |
| Total Active                        | 39    | 39    | 41    | 31    | 31    |
| Total                               | 268   | 183   | 179   | 137   | 181   |

## **5 YEAR TREND ANALYSIS**

#### **Total Membership**

.....