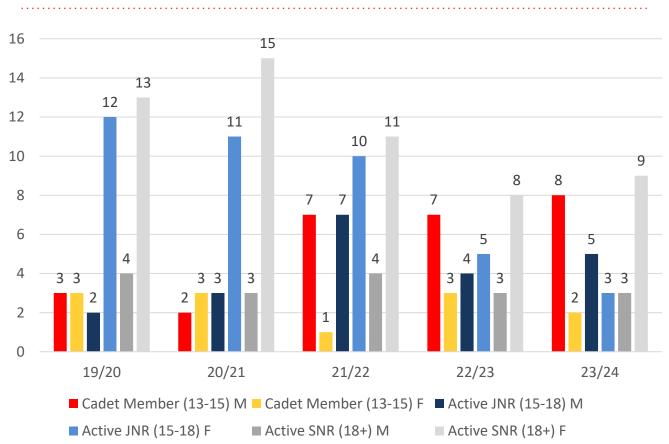

## **5 YEAR GENDER COMPARISON**

#### **MEMBERSHIP 2018-2023**

|                                     | 19/20 | 20/21 | 21/22 | 22/23 | 23/24 |
|-------------------------------------|-------|-------|-------|-------|-------|
|                                     | Total | Total | Total | Total | Total |
| Probationary                        | 17    | 36    | 19    | 9     | 19    |
| Junior Activity Member (5-13 years) | 103   | 49    | 55    | 42    | 67    |
| Cadet Member (13-15 years)          | 6     | 5     | 8     | 10    | 10    |
| Active Junior (15-18 years)         | 14    | 14    | 17    | 9     | 8     |
| Active Senior (18years and over)    | 17    | 18    | 15    | 11    | 12    |
| Award Member                        | 2     | 2     | 1     | 1     | 1     |
| Reserve Active                      | 0     | 0     | 0     | 0     | 0     |
| Long Service                        | 2     | 2     | 2     | 2     | 2     |
| Past Active                         | 0     | 0     | 0     | 0     | 0     |
| Associate                           | 80    | 34    | 35    | 38    | 37    |
| Life Member                         | 22    | 19    | 20    | 14    | 20    |
| General                             | 0     | 0     | 5     | 0     | 0     |
| Honorary                            | 5     | 4     | 2     | 1     | 0     |
| Non Member Participants             | 0     | 0     | 0     | 0     | 0     |
| Leave / Restricted                  | 0     | 0     | 0     | 0     | 5     |
| Total Active                        | 39    | 39    | 41    | 31    | 31    |
| Total                               | 268   | 183   | 179   | 137   | 181   |