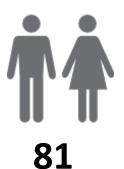

## **MEMBERSHIP RETENTION**

**BRAND NEW MEMBERS** 

70%

MEMBERSHIP RETENTION

40

MEMBERS LOST FROM THE ORGANISATION

|                               |                       |                                        |      | SARII                                  | NA 202 | 3/24                              |     |                       |     |                      |     |                               |     |                       |  |
|-------------------------------|-----------------------|----------------------------------------|------|----------------------------------------|--------|-----------------------------------|-----|-----------------------|-----|----------------------|-----|-------------------------------|-----|-----------------------|--|
|                               | 2022/23<br>Membership | Retained<br>from<br>previous<br>season |      | ned Transfers<br>n between<br>ous Club |        | Transferred<br>out of the<br>club |     | Left the organisation |     | Brand new<br>members |     | Transfers In from other clubs |     | 2023/24<br>Membership |  |
|                               |                       | No.                                    | %    |                                        | No.    | %                                 | No. | %                     | No. | %                    | No. | %                             | No. | %                     |  |
| Probationary                  | 9                     | 6                                      | 67%  | 4                                      | 0      | 0%                                | 3   | 33%                   | 17  | 189%                 | 0   | 0%                            | 19  | 111%                  |  |
| <b>Junior Activities</b>      | 42                    | 28                                     | 67%  | 3                                      | 0      | 0%                                | 14  | 33%                   | 40  | 95%                  | 2   | 5%                            | 67  | 60%                   |  |
| Cadet Member<br>(13-15 years) | 10                    | 8                                      | 80%  |                                        | 0      | 0%                                | 2   | 20%                   | 2   | 20%                  | 0   | 0%                            | 10  | 0%                    |  |
| Active (15-18 yrs)            | 9                     | 7                                      | 78%  |                                        | 0      | 0%                                | 2   | 22%                   | 1   | 11%                  | 0   | 0%                            | 8   | -11%                  |  |
| Active (18yrs and over)       | 11                    | 8                                      | 73%  |                                        | 1      | 9%                                | 2   | 18%                   | 2   | 18%                  | 0   | 0%                            | 12  | 9%                    |  |
| Award Member                  | 1                     | 1                                      | 100% |                                        | 0      | 0%                                | 0   | 0%                    | 0   | 0%                   | 0   | 0%                            | 1   | 0%                    |  |
| Reserve Active                | 0                     | 0                                      |      |                                        | 0      |                                   | 0   |                       | 0   |                      | 0   |                               | 0   |                       |  |
| Long Service                  | 2                     | 2                                      | 100% |                                        | 0      | 0%                                | 0   | 0%                    | 0   | 0%                   | 0   | 0%                            | 2   | 0%                    |  |
| Past Active                   | 0                     | 0                                      |      |                                        | 0      |                                   | 0   |                       | 0   |                      | 0   |                               | 0   |                       |  |
| Associate                     | 38                    | 22                                     | 58%  |                                        | 0      | 0%                                | 16  | 42%                   | 13  | 34%                  | 1   | 3%                            | 37  | -3%                   |  |
| Life Member                   | 14                    | 14                                     | 100% |                                        | 0      | 0%                                | 0   | 0%                    | 5   | 36%                  | 1   | 7%                            | 20  | 43%                   |  |
| General                       | 0                     | 0                                      |      |                                        | 0      |                                   | 0   |                       | 0   |                      | 0   |                               | 0   |                       |  |
| Honorary                      | 1                     | 0                                      | 0%   |                                        | 0      | 0%                                | 1   | 100%                  | 0   | 0%                   | 0   | 0%                            | 0   | -<br>100%             |  |
| Non Member<br>Participant     | 0                     | 0                                      |      |                                        | 0      |                                   | 0   |                       | 0   |                      | 0   |                               | 0   |                       |  |
| Leave / Restricted            | 0                     | 0                                      |      |                                        | 0      |                                   | 0   |                       | 1   |                      | 0   |                               | 5   |                       |  |
| Total Active                  | 31                    | 24                                     | 77%  |                                        | 1      | 3%                                | 6   | 19%                   | 5   | 16%                  | 0   |                               | 31  | 0%                    |  |
| Total                         | 137                   | 96                                     | 70%  |                                        | 1      | 1%                                | 40  | 29%                   | 81  | 59%                  | 4   |                               | 181 | 32%                   |  |