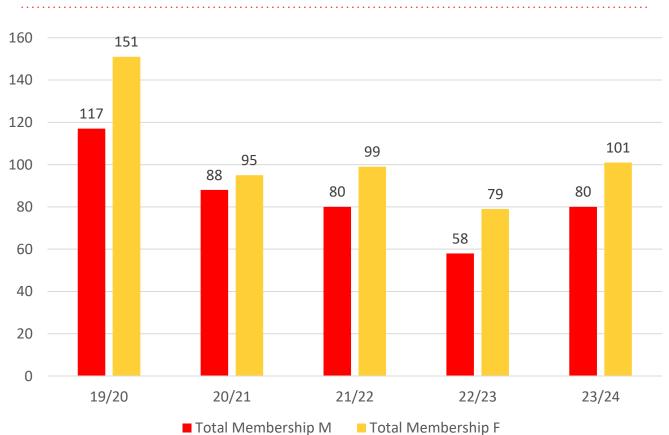

| Under 7                 | 14    | 6     | 4     | 6     | 12    |
| Under 8                 | 12    | 7     | 7     | 3     | 12    |
| Under 9                 | 16    | 2     | 8     | 5     | 6     |
| Under 10                | 10    | 8     | 6     | 5     | 4     |
| Under 11                | 13    | 5     | 7     | 5     | 8     |
| Under 12                | 14    | 7     | 11    | 6     | 4     |
| Under 13                | 4     | 10    | 6     | 5     | 11    |
| Under 14                | 5     | 4     | 9     | 5     | 5     |
| Junior Activities Total | 103   | 49    | 63    | 46    | 73    |

## **5 YEAR TREND ANALYSIS**

#### **Total Membership**



.....

#### **Active Membership**



■ Reserve Active

## **5 YEAR GENDER COMPARISON**





## **5 YEAR GENDER COMPARISON**





## **MEMBERSHIP RETENTION**



**BRAND NEW MEMBERS** 



70%

MEMBERSHIP RETENTION



40

MEMBERS LOST FROM THE ORGANISATION

|                               |                       |                                        |      | SARII                                  | NA 202 | 3/24                              |     |                       |     |                      |     |                               |     |                       |  |
|-------------------------------|-----------------------|----------------------------------------|------|----------------------------------------|--------|-----------------------------------|-----|-----------------------|-----|----------------------|-----|-------------------------------|-----|-----------------------|--|
|