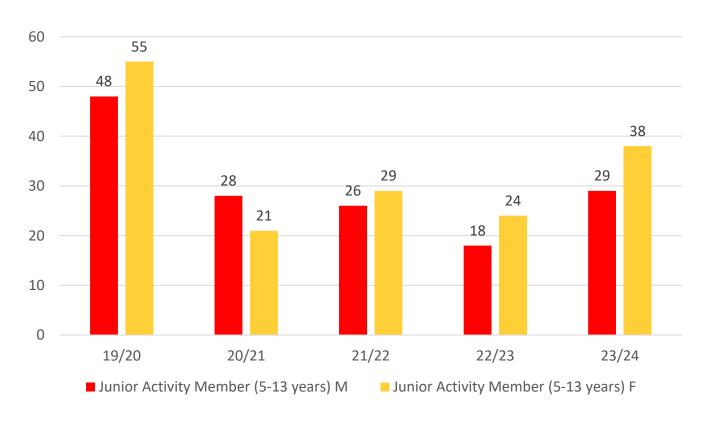

## **5 YEAR GENDER COMPARISON**

|                         | 19/20 | 20/21 | 21/22 | 22/23 | 23/24 |
|-------------------------|-------|-------|-------|-------|-------|
|                         | Total | Total | Total | Total | Total |
| Under 6                 | 15    | 0     | 5     | 6     | 11    |
| Under 7                 | 14    | 6     | 4     | 6     | 12    |
| Under 8                 | 12    | 7     | 7     | 3     | 12    |
| Under 9                 | 16    | 2     | 8     | 5     | 6     |
| Under 10                | 10    | 8     | 6     | 5     | 4     |
| Under 11                | 13    | 5     | 7     | 5     | 8     |
| Under 12                | 14    | 7     | 11    | 6     | 4     |
| Under 13                | 4     | 10    | 6     | 5     | 11    |
| Under 14                | 5     | 4     | 9     | 5     | 5     |
| Junior Activities Total | 103   | 49    | 63    | 46    | 73    |