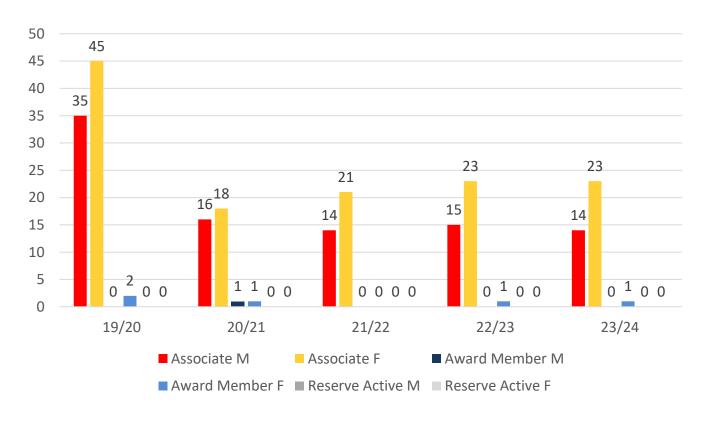

## **5 YEAR GENDER COMPARISON**

#### **MEMBERSHIP 2018-2023**

|                                     | 19/20 | 20/21 | 21/22 | 22/23 | 23/24 |
|-------------------------------------|-------|-------|-------|-------|-------|
|                                     | Total | Total | Total | Total | Total |
| Probationary                        | 17    | 36    | 19    | 9     | 19    |
| Junior Activity Member (5-13 years) | 103   | 49    | 55    | 42    | 67    |
| Cadet Member (13-15 years)          | 6     | 5     | 8     | 10    | 10    |
| Active Junior (15-18 years)         | 14    | 14    | 17    | 9     | 8     |
| Active Senior (18years and over)    | 17    | 18    | 15    | 11    | 12    |
| Award Member                        | 2     | 2     | 1     | 1     | 1     |
| Reserve Active                      | 0     | 0     | 0     | 0     | 0     |
| Long Service                        | 2     | 2     | 2     | 2     | 2     |
| Past Active                         | 0     | 0     | 0     | 0     | 0     |
| Associate                           | 80    | 34    | 35    | 38    | 37    |
| Life Member                         | 22    | 19    | 20    | 14    | 20    |
| General                             | 0     | 0     | 5     | 0     | 0     |
| Honorary                            | 5     | 4     | 2     | 1     | 0     |
| Non Member Participants             | 0     | 0     | 0     | 0     | 0     |
| Leave / Restricted                  | 0     | 0     | 0     | 0     | 5     |
| Total Active                        | 39    | 39    | 41    | 31    | 31    |
| Total                               | 268   | 183   | 179   | 137   | 181   |