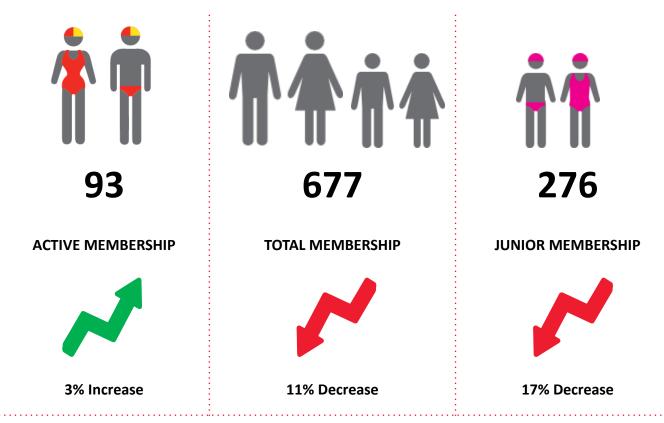

# **TOTAL MEMBERSHIP**

#### **MEMBERSHIP 2017-2022**

|                                     | 17/18 | 18/19 | 19/20 | 20/21 | 21/22 |
|-------------------------------------|-------|-------|-------|-------|-------|
|                                     | Total | Total | Total | Total | Total |
| Probationary                        | 1     | 5     | 0     | 0     | 1     |
| Junior Activity Member (5-13 years) | 188   | 217   | 179   | 331   | 276   |
| Cadet Member (13-15 years)          | 9     | 5     | 9     | 14    | 14    |
| Active Junior (15-18 years)         | 15    | 14    | 13    | 9     | 12    |
| Active Senior (18years and over)    | 46    | 36    | 41    | 43    | 47    |
| Award Member                        | 1     | 2     | 8     | 24    | 20    |
| Reserve Active                      | 0     | 1     | 0     | 0     | 0     |
| Long Service                        | 4     | 4     | 4     | 4     | 1     |
| Past Active                         | 0     | 0     | 0     | 0     | 0     |
| Associate                           | 127   | 150   | 109   | 333   | 296   |
| Life Member                         | 3     | 4     | 5     | 3     | 7     |
| General                             | 0     | 2     | 0     | 1     | 1     |
| Honorary                            | 0     | 0     | 0     | 0     | 0     |
| Non Member Participants             | 0     | 0     | 0     | 0     | 2     |
| Leave / Restricted                  | 1     | 0     | 0     | 0     | 0     |
| Total Active                        | 71    | 58    | 71    | 90    | 93    |
| Total                               | 395   | 440   | 368   | 762   | 677   |