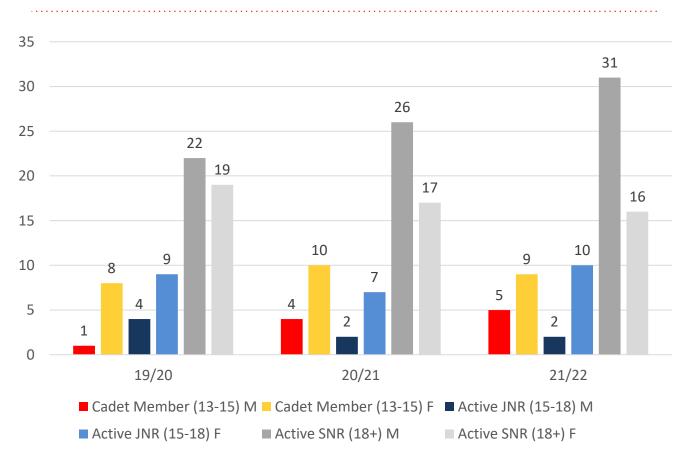

| Total | Total | Total | Total | Total |
| Under 6                 | 35    | 42    | 18    | 48    | 37    |
| Under 7                 | 24    | 36    | 34    | 55    | 47    |
| Under 8                 | 31    | 36    | 20    | 68    | 33    |
| Under 9                 | 26    | 20    | 33    | 37    | 37    |
| Under 10                | 24    | 30    | 14    | 59    | 36    |
| Under 11                | 14    | 23    | 25    | 15    | 35    |
| Under 12                | 13    | 11    | 23    | 30    | 16    |
| Under 13                | 13    | 11    | 9     | 15    | 26    |
| Under 14                | 8     | 8     | 3     | 4     | 12    |
| Junior Activities Total | 188   | 217   | 179   | 331   | 279   |

## **5 YEAR TREND ANALYSIS**





## **3 YEAR GENDER COMPARISON**





## **3 YEAR GENDER COMPARISON**





# **MEMBERSHIP RETENTION**



**BRAND NEW MEMBERS** 



50%

**MEMBERSHIP RETENTION** 



372

MEMBERS LOST FROM THE ORGANISATION

| REDCLIFFE PENINSULA 2021/22                                                                                        |                       |                                        |     |                                                               |     |                       |     |                   |     |                               |     |                       |     |          |
|--------------------------------------------------------------------------------------------------------------------|-----------------------|----------------------------------------|-----|----------------------------------------------