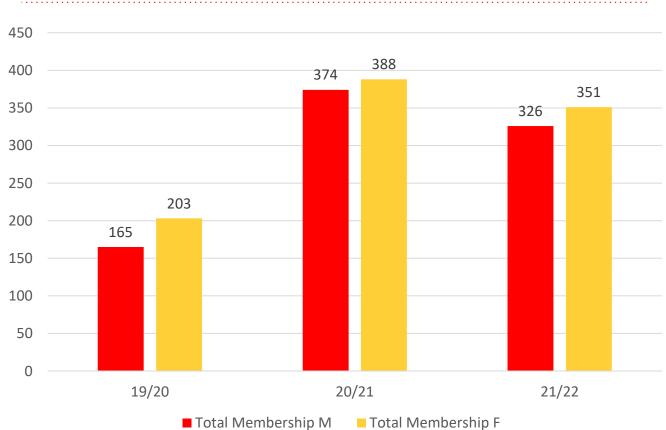

al | Total |
| Under 6                 | 35    | 42    | 18    | 48    | 37    |
| Under 7                 | 24    | 36    | 34    | 55    | 47    |
| Under 8                 | 31    | 36    | 20    | 68    | 33    |
| Under 9                 | 26    | 20    | 33    | 37    | 37    |
| Under 10                | 24    | 30    | 14    | 59    | 36    |
| Under 11                | 14    | 23    | 25    | 15    | 35    |
| Under 12                | 13    | 11    | 23    | 30    | 16    |
| Under 13                | 13    | 11    | 9     | 15    | 26    |
| Under 14                | 8     | 8     | 3     | 4     | 12    |
| Junior Activities Total | 188   | 217   | 179   | 331   | 279   |

## **5 YEAR TREND ANALYSIS**





## **3 YEAR GENDER COMPARISON**





## **3 YEAR GENDER COMPARISON**





# **MEMBERSHIP RETENTION**



**BRAND NEW MEMBERS** 



50%

**MEMBERSHIP RETENTION** 



372

MEMBERS LOST FROM THE ORGANISATION

| REDCLIFFE PENINSULA 2021/22                                                                                        |                       |                                        |     |                                                               |     |                       |     |                   |     |                               |     |                       |     |          |
|--------------------------------------------------------------------------------------------------------------------|-----------------------|----------------------------------------|-----|---------------------------------------------------------------|-----|-------------