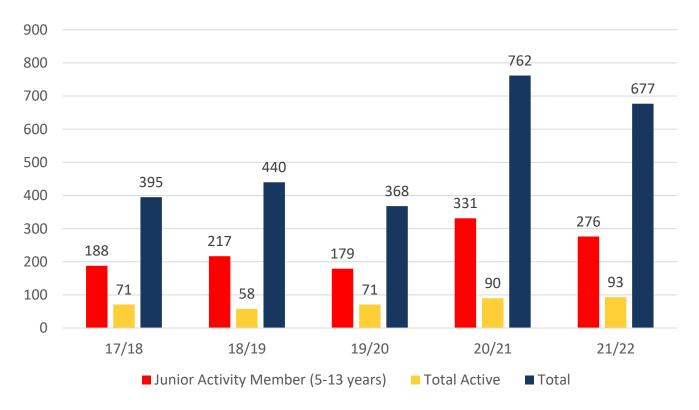

#### **MEMBERSHIP 2017-2022**

|                                     | 17/18 | 18/19 | 19/20 | 20/21 | 21/22 |
|-------------------------------------|-------|-------|-------|-------|-------|
|                                     | Total | Total | Total | Total | Total |
| Probationary                        | 1     | 5     | 0     | 0     | 1     |
| Junior Activity Member (5-13 years) | 188   | 217   | 179   | 331   | 276   |
| Cadet Member (13-15 years)          | 9     | 5     | 9     | 14    | 14    |
| Active Junior (15-18 years)         | 15    | 14    | 13    | 9     | 12    |
| Active Senior (18years and over)    | 46    | 36    | 41    | 43    | 47    |
| Award Member                        | 1     | 2     | 8     | 24    | 20    |
| Reserve Active                      | 0     | 1     | 0     | 0     | 0     |
| Long Service                        | 4     | 4     | 4     | 4     | 1     |
| Past Active                         | 0     | 0     | 0     | 0     | 0     |
| Associate                           | 127   | 150   | 109   | 333   | 296   |
| Life Member                         | 3     | 4     | 5     | 3     | 7     |
| General                             | 0     | 2     | 0     | 1     | 1     |
| Honorary                            | 0     | 0     | 0     | 0     | 0     |
| Non Member Participants             | 0     | 0     | 0     | 0     | 2     |
| Leave / Restricted                  | 1     | 0     | 0     | 0     | 0     |
| Total Active                        | 71    | 58    | 71    | 90    | 93    |
| Total                               | 395   | 440   | 368   | 762   | 677   |

## **5 YEAR TREND ANALYSIS**