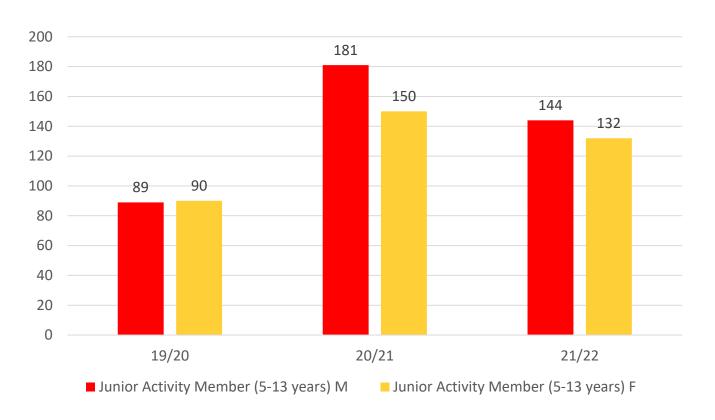

| Total | Total | Total | Total | Total |
| Under 6                 | 35    | 42    | 18    | 48    | 37    |
| Under 7                 | 24    | 36    | 34    | 55    | 47    |
| Under 8                 | 31    | 36    | 20    | 68    | 33    |
| Under 9                 | 26    | 20    | 33    | 37    | 37    |
| Under 10                | 24    | 30    | 14    | 59    | 36    |
| Under 11                | 14    | 23    | 25    | 15    | 35    |
| Under 12                | 13    | 11    | 23    | 30    | 16    |
| Under 13                | 13    | 11    | 9     | 15    | 26    |
| Under 14                | 8     | 8     | 3     | 4     | 12    |
| Junior Activities Total | 188   | 217   | 179   | 331   | 279   |

## **5 YEAR TREND ANALYSIS**





## **3 YEAR GENDER COMPARISON**





## **3 YEAR GENDER COMPARISON**





# **MEMBERSHIP RETENTION**



**BRAND NEW MEMBERS** 



50%

**MEMBERSHIP RETENTION** 



372

MEMBERS LOST FROM THE ORGANISATION

| REDCLIFFE PENINSULA 2021/22                                                                                        |                       |                                        |     |                                                               |     |                       |     |                   |     |                               |     |                       |     |          |
|--------------------------------------------------------------------------------------------------------------------|-----------------------|----------------------------------------|-----|--------------------------------------------