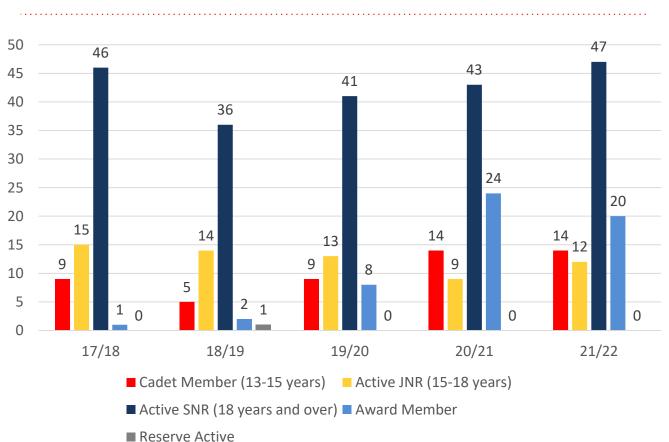

#### Note:

- Club Membership Statistics are delivered twice each season in May and October;
- Numbers in this report are generated directly from Surfguard;
- Active members are taken from the following demographics 13-15 Cadets, 15-18 Youth, Active 18+, Award and Active Reserve members.

#### **MEMBERSHIP 2017-2022**

|                                     | 17/18 | 18/19 | 19/20 | 20/21 | 21/22 |
|-------------------------------------|-------|-------|-------|-------|-------|
|                                     | Total | Total | Total | Total | Total |
| Probationary                        | 1     | 5     | 0     | 0     | 1     |
| Junior Activity Member (5-13 years) | 188   | 217   | 179   | 331   | 276   |
| Cadet Member (13-15 years)          | 9     | 5     | 9     | 14    | 14    |
| Active Junior (15-18 years)         | 15    | 14    | 13    | 9     | 12    |
| Active Senior (18years and over)    | 46    | 36    | 41    | 43    | 47    |
| Award Member                        | 1     | 2     | 8     | 24    | 20    |
| Reserve Active                      | 0     | 1     | 0     | 0     | 0     |
| Long Service                        | 4     | 4     | 4     | 4     | 1     |
| Past Active                         | 0     | 0     | 0     | 0     | 0     |
| Associate                           | 127   | 150   | 109   | 333   | 296   |
| Life Member                         | 3     | 4     | 5     | 3     | 7     |
| General                             | 0     | 2     | 0     | 1     | 1     |
| Honorary                            | 0     | 0     | 0     | 0     | 0     |
| Non Member Participants             | 0     | 0     | 0     | 0     | 2     |
| Leave / Restricted                  | 1     | 0     | 0     | 0     | 0     |
| Total Active                        | 71    | 58    | 71    | 90    | 93    |
| Total                               | 395   | 440   | 368   | 762   | 677   |

## **5 YEAR TREND ANALYSIS**