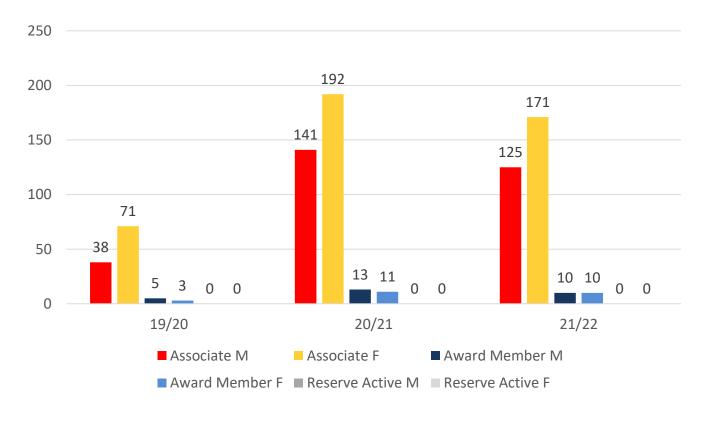

otal | Total |
| Under 6                 | 35    | 42    | 18    | 48    | 37    |
| Under 7                 | 24    | 36    | 34    | 55    | 47    |
| Under 8                 | 31    | 36    | 20    | 68    | 33    |
| Under 9                 | 26    | 20    | 33    | 37    | 37    |
| Under 10                | 24    | 30    | 14    | 59    | 36    |
| Under 11                | 14    | 23    | 25    | 15    | 35    |
| Under 12                | 13    | 11    | 23    | 30    | 16    |
| Under 13                | 13    | 11    | 9     | 15    | 26    |
| Under 14                | 8     | 8     | 3     | 4     | 12    |
| Junior Activities Total | 188   | 217   | 179   | 331   | 279   |

## **5 YEAR TREND ANALYSIS**





## **3 YEAR GENDER COMPARISON**





## **3 YEAR GENDER COMPARISON**





# **MEMBERSHIP RETENTION**



**BRAND NEW MEMBERS** 



50%

**MEMBERSHIP RETENTION** 



372

MEMBERS LOST FROM THE ORGANISATION

| REDCLIFFE PENINSULA 2021/22                                                                                        |                       |                                        |     |                                                               |     |                       |     |                   |     |                               |     |                       |     |          |
|--------------------------------------------------------------------------------------------------------------------|-----------------------|----------------------------------------|-----|---------------------------------------------------------------|-----|-----------