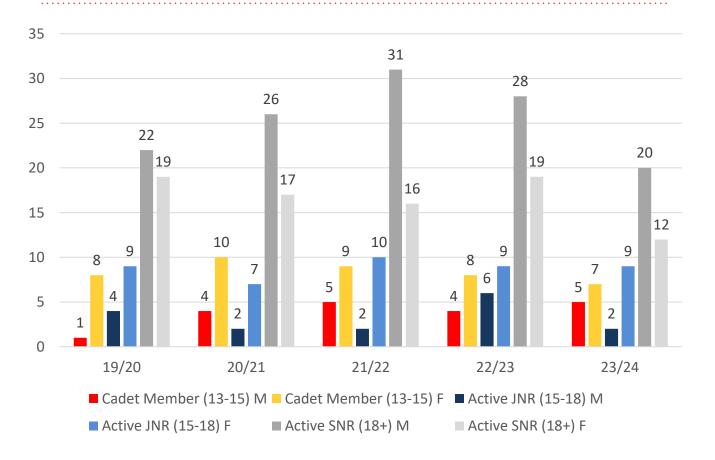

tal |
| Under 6                 | 18    | 48    | 37    | 37    | 40    |
| Under 7                 | 34    | 55    | 47    | 48    | 45    |
| Under 8                 | 20    | 68    | 33    | 39    | 47    |
| Under 9                 | 33    | 37    | 37    | 32    | 50    |
| Under 10                | 14    | 59    | 36    | 39    | 36    |
| Under 11                | 25    | 15    | 35    | 30    | 38    |
| Under 12                | 23    | 30    | 16    | 29    | 28    |
| Under 13                | 9     | 15    | 26    | 17    | 26    |
| Under 14                | 3     | 4     | 12    | 14    | 14    |
| Junior Activities Total | 179   | 331   | 279   | 285   | 324   |

## **5 YEAR TREND ANALYSIS**

#### Total Membership



Active Membership



#### **5 YEAR GENDER COMPARISON**





#### **5 YEAR GENDER COMPARISON**





#### **MEMBERSHIP RETENTION**



| REDCLIFFE PENINSULA 2023/24                                                                                        |                       |                                        |      |                                            |                                   |    |                       |     |                      |     |                                     |    |                       |           |
|--------------------------------------------------------------------------------------------------------------------|-----------------------|----------------------------------------|------|--------------------------------------------|-----------------------------------|----|-----------------------|-----|-----