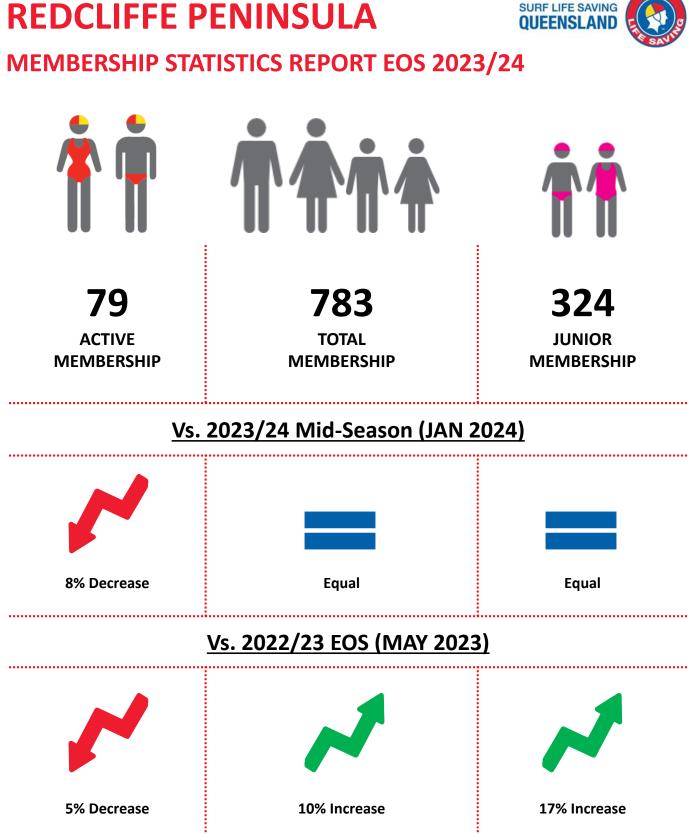

Note:

Numbers in this report are generated directly from Surfguard;

Active members are taken from the following demographics 13-15 Cadets, 15-18 Youth, Active 18+, Award and Active Reserve members.

# TOTAL MEMBERSHIP

#### **MEMBERSHIP 2019-2024**

|                                     | 19/20 | 20/21 | 21/22 | 22/23 | 23/24 |
|-------------------------------------|-------|-------|-------|-------|-------|
|                                     | Total | Total | Total | Total | Total |
| Probationary                        | 0     | 0     | 1     | 0     | 0     |
| Junior Activity Member (5-13 years) | 179   | 331   | 276   | 276   | 324   |
| Cadet Member (13-15 years)          | 9     | 14    | 14    | 12    | 12    |
| Active Junior (15-18 years)         | 13    | 9     | 12    | 15