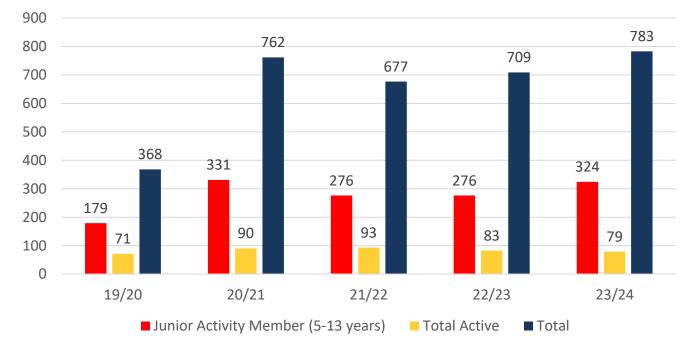

## **5 YEAR TREND ANALYSIS**

#### Total Membership

Active Membership

#### **MEMBERSHIP 2019-2024**

|                                     | 19/20 | 20/21 | 21/22 | 22/23 | 23/24 |
|-------------------------------------|-------|-------|-------|-------|-------|
|                                     | Total | Total | Total | Total | Total |
| Probationary                        | 0     | 0     | 1     | 0     | 0     |
| Junior Activity Member (5-13 years) | 179   | 331   | 276   | 276   | 324   |
| Cadet Member (13-15 years)          | 9     | 14    | 14    | 12    | 12    |
| Active Junior (15-18 years)         | 13    | 9     | 12    | 15    | 11    |
| Active Senior (18years and over)    | 41    | 43    | 47    | 47    | 32    |
| Award Member                        | 8     | 24    | 20    | 9     | 24    |
| Reserve Active                      | 0     | 0     | 0     | 0     | 0     |
| Long Service                        | 4     | 4     | 1     | 2     | 3     |
| Past Active                         | 0     | 0     | 0     | 1     | 0     |
| Associate                           | 109   | 333   | 296   | 330   | 361   |
| Life Member                         | 5     | 3     | 7     | 13    | 13    |
| General                             | 0     | 1     | 1     | 4     | 0     |
| Honorary                            | 0     | 0     | 0     | 0     | 0     |
| Non Member Participants             | 0     | 0     | 2     | 0     | 0     |
| Leave / Restricted                  | 0     | 0     | 0     | 0     | 3     |
| Total Active                        | 71    | 90    | 93    | 83    | 79    |
| Total                               | 368   | 762   | 677   | 709   | 783   |