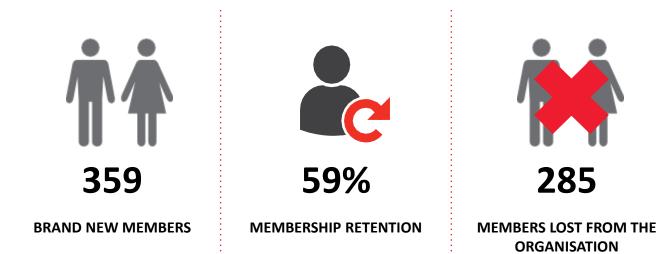

#### **MEMBERSHIP RETENTION**

| REDCLIFFE PENINSULA 2023/24                                                                                        |                       |                                        |      |                                            |                                   |    |                       |     |                      |     |                                     |    |                       |           |
|--------------------------------------------------------------------------------------------------------------------|-----------------------|----------------------------------------|------|--------------------------------------------|-----------------------------------|----|-----------------------|-----|----------------------|-----|-------------------------------------|----|-----------------------|-----------|
|                                                                                                                    | 2022/23<br>Membership | Retained<br>from<br>previous<br>season |      | Transfers<br>between<br>Club<br>Categories | Transferred<br>out of the<br>club |    | Left the organisation |     | Brand new<br>members |     | Transfers In<br>from other<br>clubs |    | 2023/24<br>Membership |           |
|                                                                                                                    |                       | No.                                    | %    |                                            | No.                               | %  | No.                   | %   | No.                  | %   | No.                                 | %  | No.                   | %         |
| Probationary                                                                                                       | 0                     | 0                                      |      |                                            | 0                                 |    | 0                     |     | 0                    |     | 0                                   |    | 0                     |           |
| Junior Activities                                                                                                  | 276                   | 158                                    | 57%  | 4                                          | 1                                 | 0% | 117                   | 42% | 168                  | 61% | 2                                   | 1% | 324                   | 17%       |
| Cadet Member<br>(13-15 years)                                                                                      | 12                    | 10                                     | 83%  |                                            | 0                                 | 0% | 2                     | 17% | 0                    | 0%  | 0                                   | 0% | 12                    | 0%        |
| Active (15-18 yrs)                                                                                                 | 15                    | 8                                      | 53%  |                                            | 0                                 | 0% | 7                     | 47% | 2                    | 13% | 0                                   | 0% | 11                    | -27%      |
| Active (18yrs and over)                                                                                            | 47                    | 31                                     | 66%  | 3                                          | 3                                 | 6% | 13                    | 28% | 3                    | 6%  | 1                                   | 2% | 32                    | -32%      |
| Award Member                                                                                                       | 9                     | 7                                      | 78%  |                                            | 0                                 | 0% | 2                     | 22% | 4                    | 44% | 0                                   | 0% | 24                    | 167%      |
| Reserve Active                                                                                                     | 0                     | 0                                      |      |                                            | 0                                 |    | 0                     |     | 0                    |     | 0                                   |    | 0                     |           |
| Long Service                                                                                                       | 2                     | 2                                      | 100% |                                            | 0                                 | 0% | 0                     | 0%  | 1                    | 50% | 0                                   | 0% | 3                     | 50%       |
| Past Active                                                                                                        | 1                     | 1                                      | 100% | 1                                          | 0                                 | 0% | 0                     | 0%  | 0                    | 0%  | 0                                   | 0% | 0                     | -<br>100% |
| Associate                                                                                                          | 330                   | 189                                    | 57%  | 9                                          | 0                                 | 0% | 141                   | 43% | 180                  | 55% | 1                                   | 0% | 361                   | 9%        |
| Life Member                                                                                                        | 13                    | 13                                     | 100% |                                            | 0                                 | 0% | 0                     | 0%  | 0                    | 0%  | 0                                   | 0% | 13                    | 0%        |
| General                                                                                                            | 4                     | 1                                      | 25%  | 1                                          | 0                                 | 0% | 3                     | 75% | 0                    | 0%  | 0                                   | 0% | 0                     | -<br>100% |
| Honorary                                                                                                           | 0                     | 0                                      |      |                                            | 0                                 |    | 0                     |     | 0                    |     | 0                                   |    | 0                     |           |
| Non Member<br>Participant                                                                                          | 0                     | 0                                      |      |                                            | 0                                 |    | 0                     |     | 0                    |     | 0                                   |    | 0                     |           |
| Leave / Restricted                                                                                                 | 0                     | 0                                      |      |                                            | 0                                 |    | 0                     |     | 1                    |     | 0                                   |    | 3                     |           |
| Total Active                                                                                                       | 83                    | 56                                     | 67%  |                                            | 3                                 | 4% | 24                    | 29% | 9                    | 11% | 1                                   |    | 79                    | -5%       |
| Total                                                                                                              | 709                   | 420                                    | 59%  |                                            | 4                                 | 1% | 285                   | 40% | 359                  | 51% | 4                                   |    | 783                   | 10%       |
| * Total Active = Cadet Member (13-15 years), Active (15-18), Active (18yrs and over), Award Member, Reserve Active |                       |                                        |      |                                            |                                   |    |                       |     |                      |     |                                     |    |                       |           |

#### **MEMBERSHIP RETENTION**

**50%** 

TOTAL MEMBERSHIP RETENTION

72%

ACTIVE MEMBERSHIP RETENTION

JUNIOR MEMBERSHIP RETENTION 2022/23

**58%** 

TOTAL MEMBERSHIP RETENTION

75%

ACTIVE MEMBERSHIP RETENTION

**54%** 

JUNIOR MEMBERSHIP RETENTION 2023/24

**59%** 

TOTAL MEMBERSHIP RETENTION

**67%** 

ACTIVE MEMBERSHIP RETENTION

JUNIOR MEMBERSHIP RETENTION