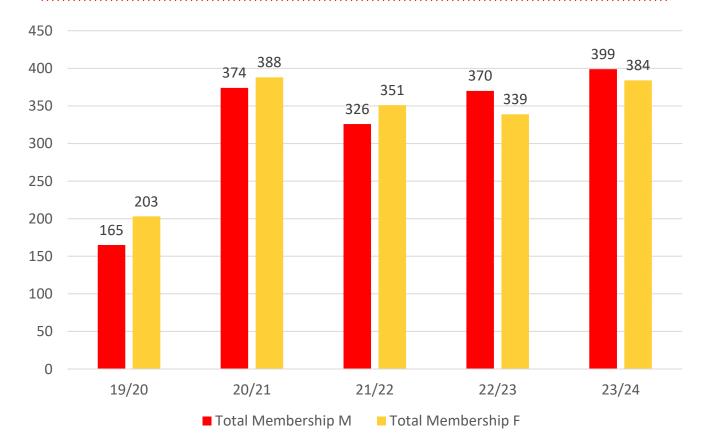

# TOTAL MEMBERSHIP

## **5 YEAR TREND ANALYSIS**

#### Total Membership

Active Membership