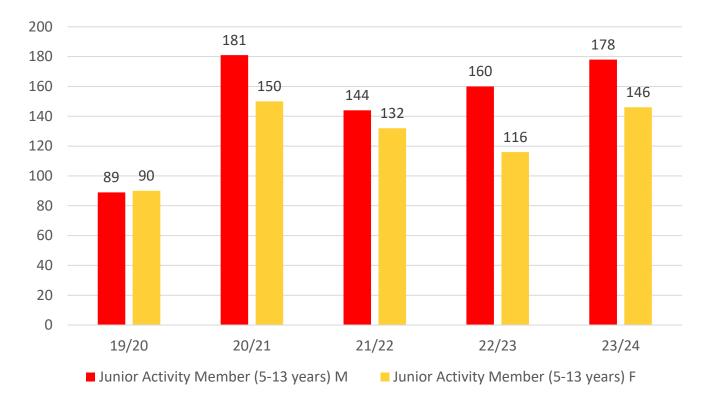

#### **5 YEAR GENDER COMPARISON**

|                         | 19/20 | 20/21 | 21/22 | 22/23 | 23/24 |
|-------------------------|-------|-------|-------|-------|-------|
|                         | Total | Total | Total | Total | Total |
| Under 6                 | 18    | 48    | 37    | 37    | 40    |
| Under 7                 | 34    | 55    | 47    | 48    | 45    |
| Under 8                 | 20    | 68    | 33    | 39    | 47    |
| Under 9                 | 33    | 37    | 37    | 32    | 50    |
| Under 10                | 14    | 59    | 36    | 39    | 36    |
| Under 11                | 25    | 15    | 35    | 30    | 38    |
| Under 12                | 23    | 30    | 16    | 29    | 28    |
| Under 13                | 9     | 15    | 26    | 17    | 26    |
| Under 14                | 3     | 4     | 12    | 14    | 14    |
| Junior Activities Total | 179   | 331   | 279   | 285   | 324   |