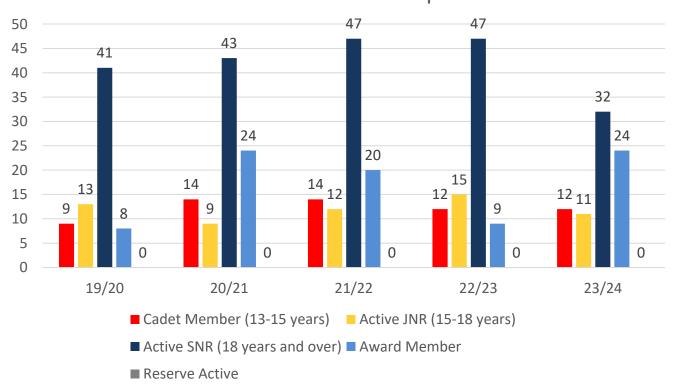

## **5 YEAR TREND ANALYSIS**

#### **MEMBERSHIP 2019-2024**

|                                     | 19/20 | 20/21 | 21/22 | 22/23 | 23/24 |
|-------------------------------------|-------|-------|-------|-------|-------|
|                                     | Total | Total | Total | Total | Total |
| Probationary                        | 0     | 0     | 1     | 0     | 0     |
| Junior Activity Member (5-13 years) | 179   | 331   | 276   | 276   | 324   |
| Cadet Member (13-15 years)          | 9     | 14    | 14    | 12    | 12    |
| Active Junior (15-18 years)         | 13    | 9     | 12    | 15    | 11    |
| Active Senior (18years and over)    | 41    | 43    | 47    | 47    | 32    |
| Award Member                        | 8     | 24    | 20    | 9     | 24    |
| Reserve Active                      | 0     | 0     | 0     | 0     | 0     |
| Long Service                        | 4     | 4     | 1     | 2     | 3     |
| Past Active                         | 0     | 0     | 0     | 1     | 0     |
| Associate                           | 109   | 333   | 296   | 330   | 361   |
| Life Member                         | 5     | 3     | 7     | 13    | 13    |
| General                             | 0     | 1     | 1     | 4     | 0     |
| Honorary                            | 0     | 0     | 0     | 0     | 0     |
| Non Member Participants             | 0     | 0     | 2     | 0     | 0     |
| Leave / Restricted                  | 0     | 0     | 0     | 0     | 3     |
| Total Active                        | 71    | 90    | 93    | 83    | 79    |
| Total                               | 368   | 762   | 677   | 709   | 783   |