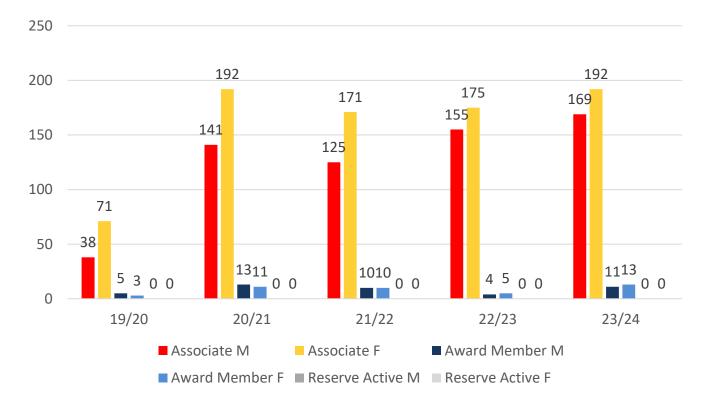

| 48    | 37    | 37    | 40    |
| Under 7                 | 34    | 55    | 47    | 48    | 45    |
| Under 8                 | 20    | 68    | 33    | 39    | 47    |
| Under 9                 | 33    | 37    | 37    | 32    | 50    |
| Under 10                | 14    | 59    | 36    | 39    | 36    |
| Under 11                | 25    | 15    | 35    | 30    | 38    |
| Under 12                | 23    | 30    | 16    | 29    | 28    |
| Under 13                | 9     | 15    | 26    | 17    | 26    |
| Under 14                | 3     | 4     | 12    | 14    | 14    |
| Junior Activities Total | 179   | 331   | 279   | 285   | 324   |

## **5 YEAR TREND ANALYSIS**

#### Total Membership



Active Membership



#### **5 YEAR GENDER COMPARISON**





#### **5 YEAR GENDER COMPARISON**





#### **MEMBERSHIP RETENTION**



| REDCLIFFE PENINSULA 2023/24                                                                                        |                       |                                        |      |                                            |                                   |    |                       |     |                      |     |                                     |    |                       |           |
|--------------------------------------------------------------------------------------------------------------------|-----------------------|----------------------------------------|------|--------------------------------------------|-----------------------------------|----|-----------------------|-----|----------------------|-----|-------------