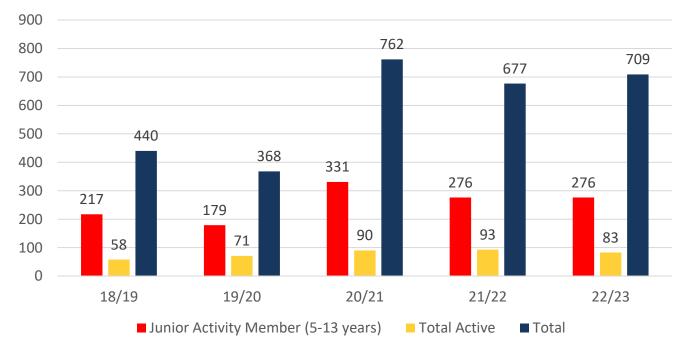

## **5 YEAR TREND ANALYSIS**

### Total Membership

**Active Membership** 

### **MEMBERSHIP 2018-2023**

|                                     | 18/19 | 19/20 | 20/21 | 21/22 | 22/23 |
|-------------------------------------|-------|-------|-------|-------|-------|
|                                     | Total | Total | Total | Total | Total |
| Probationary                        | 5     | 0     | 0     | 1     | 0     |
| Junior Activity Member (5-13 years) | 217   | 179   | 331   | 276   | 276   |
| Cadet Member (13-15 years)          | 5     | 9     | 14    | 14    | 12    |
| Active Junior (15-18 years)         | 14    | 13    | 9     | 12    | 15    |
| Active Senior (18years and over)    | 36    | 41    | 43    | 47    | 47    |
| Award Member                        | 2     | 8     | 24    | 20    | 9     |
| Reserve Active                      | 1     | 0     | 0     | 0     | 0     |
| Long Service                        | 4     | 4     | 4     | 1     | 2     |
| Past Active                         | 0     | 0     | 0     | 0     | 1     |
| Associate                           | 150   | 109   | 333   | 296   | 330   |
| Life Member                         | 4     | 5     | 3     | 7     | 13    |
| General                             | 2     | 0     | 1     | 1     | 4     |
| Honorary                            | 0     | 0     | 0     | 0     | 0     |
| Non Member Participants             | 0     | 0     | 0     | 2     | 0     |
| Leave / Restricted                  | 0     | 0     | 0     | 0     | 0     |
| Total Active                        | 58    | 71    | 90    | 93    | 83    |
| Total                               | 440   | 368   | 762   | 677   | 709   |