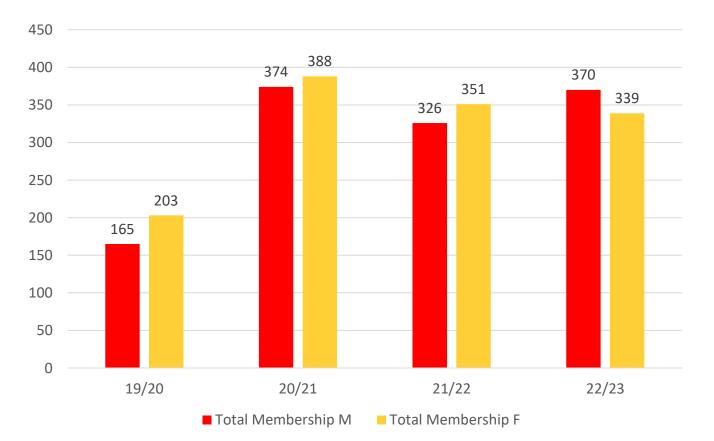

18    | 48    | 37    | 37    |
| Under 7                 | 36    | 34    | 55    | 47    | 48    |
| Under 8                 | 36    | 20    | 68    | 33    | 39    |
| Under 9                 | 20    | 33    | 37    | 37    | 32    |
| Under 10                | 30    | 14    | 59    | 36    | 39    |
| Under 11                | 23    | 25    | 15    | 35    | 30    |
| Under 12                | 11    | 23    | 30    | 16    | 29    |
| Under 13                | 11    | 9     | 15    | 26    | 17    |
| Under 14                | 8     | 3     | 4     | 12    | 14    |
| Junior Activities Total | 217   | 179   | 331   | 279   | 285   |

## **5 YEAR TREND ANALYSIS**

### Total Membership



**Active Membership** 



### **4 YEAR GENDER COMPARISON**





### **4 YEAR GENDER COMPARISON**





### **MEMBERSHIP RETENTION**



| REDCLIFFE PENINSULA 2022/23   |                       |                                        |      |                                         |                                   |    |                       |      |                      |      |                                     |      |                       |           |
|-------------------------------|-----------------------|----------------------------------------|------|-----------------------------------------|-----------------------------------|----|-----------------------|------|----------------------|------|-------------------------------------|------|-----------------------|-----------|
|                               | 2021/22<br>Membership | Retained<br>from<br>previous<br>season |