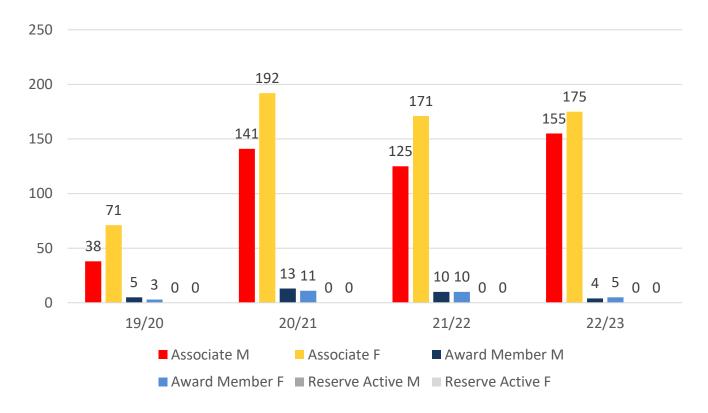

| 18    | 48    | 37    | 37    |
| Under 7                 | 36    | 34    | 55    | 47    | 48    |
| Under 8                 | 36    | 20    | 68    | 33    | 39    |
| Under 9                 | 20    | 33    | 37    | 37    | 32    |
| Under 10                | 30    | 14    | 59    | 36    | 39    |
| Under 11                | 23    | 25    | 15    | 35    | 30    |
| Under 12                | 11    | 23    | 30    | 16    | 29    |
| Under 13                | 11    | 9     | 15    | 26    | 17    |
| Under 14                | 8     | 3     | 4     | 12    | 14    |
| Junior Activities Total | 217   | 179   | 331   | 279   | 285   |

## **5 YEAR TREND ANALYSIS**

### Total Membership



**Active Membership** 



### **4 YEAR GENDER COMPARISON**





### **4 YEAR GENDER COMPARISON**





### **MEMBERSHIP RETENTION**



| REDCLIFFE PENINSULA 2022/23   |                       |                                        |      |                                         |                                   |    |                       |      |                      |      |                                     |      |                       |           |
|-------------------------------|-----------------------|----------------------------------------|------|-----------------------------------------|-----------------------------------|----|-----------------------|------|----------------------|------|-------------------------------------|------|-----------------------|-----------|
|                               | 2021/22<br>Membership | Retained<br>from<br>previous<br>season |