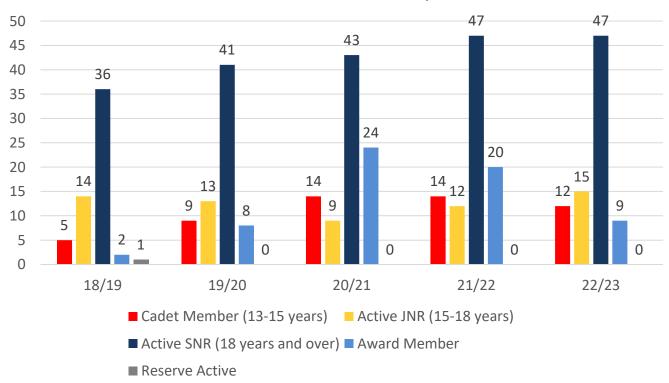

## **5 YEAR TREND ANALYSIS**

### Total Membership

**Active Membership** 

### **MEMBERSHIP 2018-2023**

|                                     | 18/19 | 19/20 | 20/21 | 21/22 | 22/23 |
|-------------------------------------|-------|-------|-------|-------|-------|
|                                     | Total | Total | Total | Total | Total |
| Probationary                        | 5     | 0     | 0     | 1     | 0     |
| Junior Activity Member (5-13 years) | 217   | 179   | 331   | 276   | 276   |
| Cadet Member (13-15 years)          | 5     | 9     | 14    | 14    | 12    |
| Active Junior (15-18 years)         | 14    | 13    | 9     | 12    | 15    |
| Active Senior (18years and over)    | 36    | 41    | 43    | 47    | 47    |
| Award Member                        | 2     | 8     | 24    | 20    | 9     |
| Reserve Active                      | 1     | 0     | 0     | 0     | 0     |
| Long Service                        | 4     | 4     | 4     | 1     | 2     |
| Past Active                         | 0     | 0     | 0     | 0     | 1     |
| Associate                           | 150   | 109   | 333   | 296   | 330   |
| Life Member                         | 4     | 5     | 3     | 7     | 13    |
| General                             | 2     | 0     | 1     | 1     | 4     |
| Honorary                            | 0     | 0     | 0     | 0     | 0     |
| Non Member Participants             | 0     | 0     | 0     | 2     | 0     |
| Leave / Restricted                  | 0     | 0     | 0     | 0     | 0     |
| Total Active                        | 58    | 71    | 90    | 93    | 83    |
| Total                               | 440   | 368   | 762   | 677   | 709   |