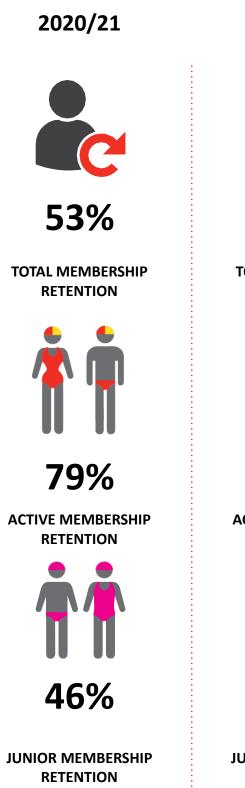

### **MEMBERSHIP RETENTION**

2021/22

**50%** 

TOTAL MEMBERSHIP RETENTION

72%

ACTIVE MEMBERSHIP RETENTION

**47%** 

JUNIOR MEMBERSHIP RETENTION 2022/23