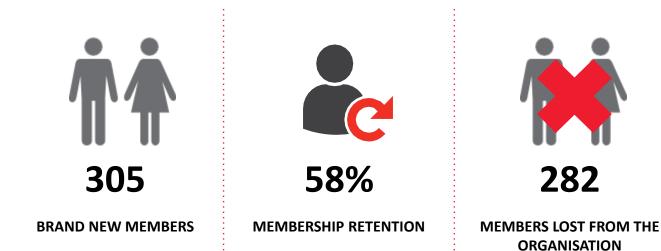

### **MEMBERSHIP RETENTION**

| REDCLIFFE PENINSULA 2022/23   |                       |                                        |      |                                         |                                   |    |                       |      |                      |      |                                     |      |                       |           |
|-------------------------------|-----------------------|----------------------------------------|------|-----------------------------------------|-----------------------------------|----|-----------------------|------|----------------------|------|-------------------------------------|------|-----------------------|-----------|
|                               | 2021/22<br>Membership | Retained<br>from<br>previous<br>season |      | Transfers<br>between Club<br>Categories | Transferred<br>out of the<br>club |    | Left the organisation |      | Brand new<br>members |      | Transfers In<br>from other<br>clubs |      | 2022/23<br>Membership |           |
|                               |                       | No.                                    | %    |                                         | No.                               | %  | No.                   | %    | No.                  | %    | No.                                 | %    | No.                   | %         |
| Probationary                  | 1                     | 0                                      | 0%   | 0                                       | 0                                 | 0% | 1                     | 100% | 0                    | 0%   | 0                                   | 0%   | 0                     | -<br>100% |
| Junior Activities             | 276                   | 150                                    | 54%  | 10                                      | 0                                 | 0% | 126                   | 46%  | 133                  | 48%  | 3                                   | 1%   | 276                   | 0%        |
| Cadet Member (13-15<br>years) | 14                    | 10                                     | 71%  | -1                                      | 0                                 | 0% | 4                     | 29%  | 1                    | 7%   | 0                                   | 0%   | 12                    | -14%      |
| Active (15-18 yrs)            | 12                    | 9                                      | 75%  | -6                                      | 0                                 | 0% | 3                     | 25%  | 0                    | 0%   | 0                                   | 0%   | 15                    | 25%       |
| Active (18yrs and over)       | 4/                    | 35                                     | 74%  | -2                                      | 0                                 | 0% | 12                    | 26%  | 7                    | 15%  | 3                                   | 6%   | 47                    | 0%        |
| Award Member                  | 20                    | 16                                     | 80%  | 10                                      | 0                                 | 0% | 4                     | 20%  | 3                    | 15%  | 0                                   | 0%   | 9                     | -55%      |
| Reserve Active                | 0                     | 0                                      |      | 0                                       | 0                                 |    | 0                     |      | 0                    |      | 0                                   |      | 0                     |           |
| Long Service                  | 1                     | 1                                      | 100% | 1                                       | 0                                 | 0% | 0                     | 0%   | 1                    | 100% | 1                                   | 100% | 2                     | 100%      |
| Past Active                   | 0                     | 0                                      |      | 0                                       | 0                                 |    | 0                     |      | 1                    |      | 0                                   |      | 1                     |           |
| Associate                     | 296                   | 165                                    | 56%  | -10                                     | 0                                 | 0% | 131                   | 44%  | 153                  | 52%  | 2                                   | 1%   | 330                   | 11%       |
| Life Member                   | 7                     | 7                                      | 100% | -2                                      | 0                                 | 0% | 0                     | 0%   | 4                    | 57%  | 0                                   | 0%   | 13                    | 86%       |
| General                       | 1                     | 1                                      | 100% | -1                                      | 0                                 | 0% | 0                     | 0%   | 2                    | 200% | 0                                   | 0%   | 4                     | 300%      |
| Honorary                      | 0                     | 0                                      |      | 0                                       | 0                                 |    | 0                     |      | 0                    |      | 0                                   |      | 0                     |           |
| Non Member<br>Participant     | L 2 1                 | 1                                      | 50%  | 1                                       | 0                                 | 0% | 1                     | 50%  | 0                    | 0%   | 0                                   | 0%   | 0                     | -<br>100% |
| Leave / Restricted            | 0                     | 0                                      |      | 0                                       | 0                                 |    | 0                     |      | 0                    |      | 0                                   |      | 0                     |           |
| Total Active                  | 93                    | 70                                     | 75%  |                                         | 0                                 | 0% | 23                    | 25%  | 11                   | 12%  | 3                                   |      | 83                    | -11%      |
| Total                         | 677                   | 395                                    | 58%  |                                         | 0                                 | 0% | 282                   | 42%  | 305                  | 45%  | 9                                   |      | 709                   | 5%        |

**58%** 

TOTAL MEMBERSHIP RETENTION

75%

ACTIVE MEMBERSHIP RETENTION

JUNIOR MEMBERSHIP RETENTION