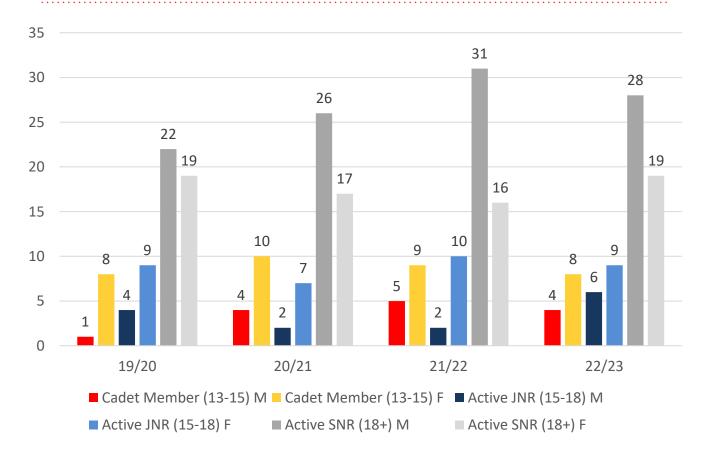

|
| Under 6                 | 42    | 18    | 48    | 37    | 37    |
| Under 7                 | 36    | 34    | 55    | 47    | 48    |
| Under 8                 | 36    | 20    | 68    | 33    | 39    |
| Under 9                 | 20    | 33    | 37    | 37    | 32    |
| Under 10                | 30    | 14    | 59    | 36    | 39    |
| Under 11                | 23    | 25    | 15    | 35    | 30    |
| Under 12                | 11    | 23    | 30    | 16    | 29    |
| Under 13                | 11    | 9     | 15    | 26    | 17    |
| Under 14                | 8     | 3     | 4     | 12    | 14    |
| Junior Activities Total | 217   | 179   | 331   | 279   | 285   |

## **5 YEAR TREND ANALYSIS**

### Total Membership



**Active Membership** 



### **4 YEAR GENDER COMPARISON**





### **4 YEAR GENDER COMPARISON**





### **MEMBERSHIP RETENTION**



| REDCLIFFE PENINSULA 2022/23   |                       |                                        |      |                                         |                                   |    |                       |      |                      |      |                                     |      |                       |           |
|-------------------------------|-----------------------|----------------------------------------|------|-----------------------------------------|-----------------------------------|----|-----------------------|------|----------------------|------|-------------------------------------|------|-----------------------|-----------|
|                               | 2021/22<br>Membership | Retained