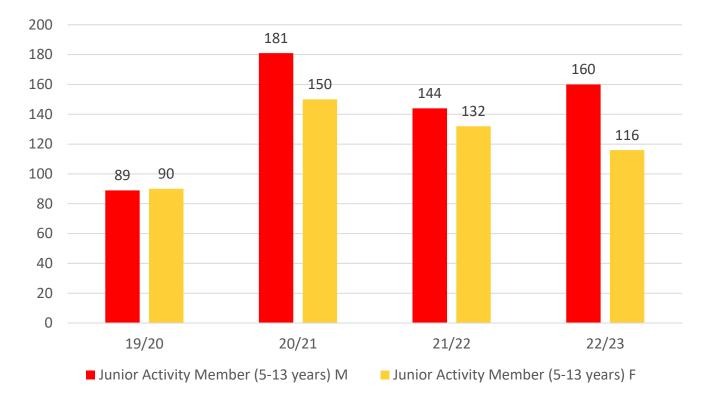

al |
| Under 6                 | 42    | 18    | 48    | 37    | 37    |
| Under 7                 | 36    | 34    | 55    | 47    | 48    |
| Under 8                 | 36    | 20    | 68    | 33    | 39    |
| Under 9                 | 20    | 33    | 37    | 37    | 32    |
| Under 10                | 30    | 14    | 59    | 36    | 39    |
| Under 11                | 23    | 25    | 15    | 35    | 30    |
| Under 12                | 11    | 23    | 30    | 16    | 29    |
| Under 13                | 11    | 9     | 15    | 26    | 17    |
| Under 14                | 8     | 3     | 4     | 12    | 14    |
| Junior Activities Total | 217   | 179   | 331   | 279   | 285   |

## **5 YEAR TREND ANALYSIS**

### Total Membership



**Active Membership** 



### **4 YEAR GENDER COMPARISON**





### **4 YEAR GENDER COMPARISON**





### **MEMBERSHIP RETENTION**



| REDCLIFFE PENINSULA 2022/23   |                       |                                        |      |                                         |                                   |    |                       |      |                      |      |                                     |      |                       |           |
|-------------------------------|-----------------------|----------------------------------------|------|-----------------------------------------|-----------------------------------|----|-----------------------|------|----------------------|------|-------------------------------------|------|-----------------------|-----------|
|                               | 2021/22<br>Membership | Retain