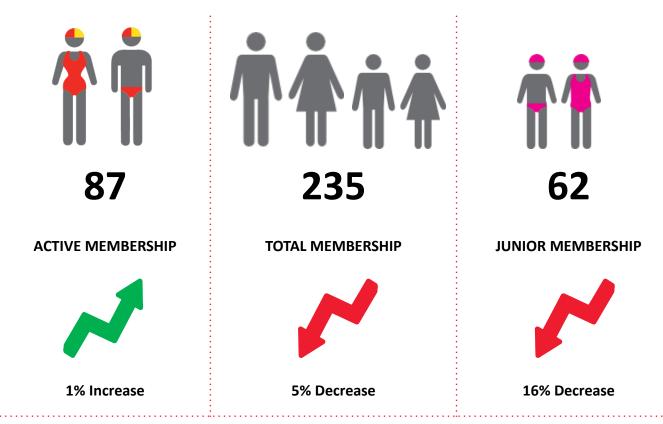

# **TOTAL MEMBERSHIP**

### **MEMBERSHIP 2018-2023**

|                                     | 18/19 | 19/20 | 20/21 | 21/22 | 22/23 |
|-------------------------------------|-------|-------|-------|-------|-------|
|                                     | Total | Total | Total | Total | Total |
| Probationary                        | 1     | 1     | 2     | 0     | 1     |
| Junior Activity Member (5-13 years) | 56    | 70    | 84    | 74    | 62    |
| Cadet Member (13-15 years)          | 8     | 13    | 13    | 12    | 13    |
| Active Junior (15-18 years)         | 18    | 12    | 15    | 13    | 17    |
| Active Senior (18years and over)    | 47    | 46    | 48    | 60    | 55    |
| Award Member                        | 6     | 6     | 3     | 1     | 2     |
| Reserve Active                      | 0     | 0     | 0     | 0     | 0     |
| Long Service                        | 2     | 3     | 2     | 0     | 1     |
| Past Active                         | 0     | 0     | 0     | 0     | 1     |
| Associate                           | 66    | 79    | 82    | 73    | 70    |
| Life Member                         | 12    | 12    | 12    | 12    | 12    |
| General                             | 0     | 0     | 0     | 0     | 0     |
| Honorary                            | 0     | 0     | 0     | 0     | 0     |
| Non Member Participants             | 1     | 0     | 0     | 0     | 0     |
| Leave / Restricted                  | 0     | 0     | 0     | 2     | 1     |
| Total Active                        | 79    | 77    | 79    | 86    | 87    |
| Total                               | 217   | 242   | 261   | 247   | 235   |