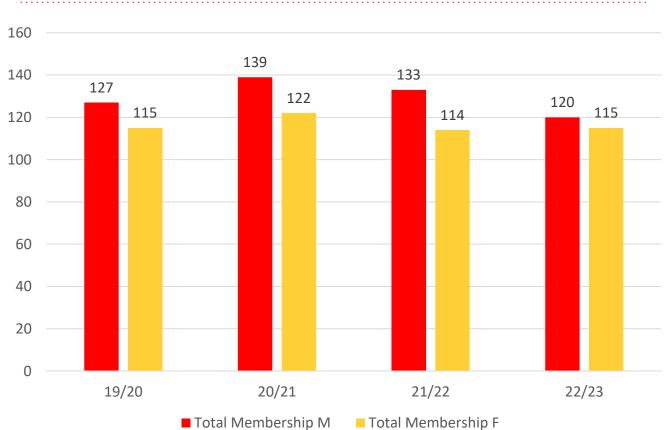

### **5 YEAR TREND ANALYSIS**

.....

#### **Active Membership**

■ Reserve Active