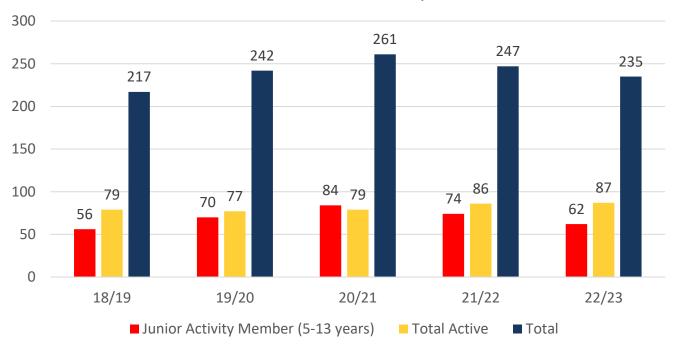

### **MEMBERSHIP 2018-2023**

|                                     | 18/19 | 19/20 | 20/21 | 21/22 | 22/23 |
|-------------------------------------|-------|-------|-------|-------|-------|
|                                     | Total | Total | Total | Total | Total |
| Probationary                        | 1     | 1     | 2     | 0     | 1     |
| Junior Activity Member (5-13 years) | 56    | 70    | 84    | 74    | 62    |
| Cadet Member (13-15 years)          | 8     | 13    | 13    | 12    | 13    |
| Active Junior (15-18 years)         | 18    | 12    | 15    | 13    | 17    |
| Active Senior (18years and over)    | 47    | 46    | 48    | 60    | 55    |
| Award Member                        | 6     | 6     | 3     | 1     | 2     |
| Reserve Active                      | 0     | 0     | 0     | 0     | 0     |
| Long Service                        | 2     | 3     | 2     | 0     | 1     |
| Past Active                         | 0     | 0     | 0     | 0     | 1     |
| Associate                           | 66    | 79    | 82    | 73    | 70    |
| Life Member                         | 12    | 12    | 12    | 12    | 12    |
| General                             | 0     | 0     | 0     | 0     | 0     |
| Honorary                            | 0     | 0     | 0     | 0     | 0     |
| Non Member Participants             | 1     | 0     | 0     | 0     | 0     |
| Leave / Restricted                  | 0     | 0     | 0     | 2     | 1     |
| Total Active                        | 79    | 77    | 79    | 86    | 87    |
| Total                               | 217   | 242   | 261   | 247   | 235   |

### **5 YEAR TREND ANALYSIS**

.....