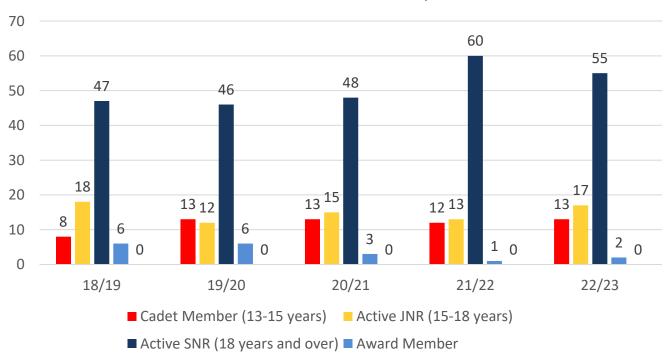

### **MEMBERSHIP 2018-2023**

|                                     | 18/19 | 19/20 | 20/21 | 21/22 | 22/23 |
|-------------------------------------|-------|-------|-------|-------|-------|
|                                     | Total | Total | Total | Total | Total |
| Probationary                        | 1     | 1     | 2     | 0     | 1     |
| Junior Activity Member (5-13 years) | 56    | 70    | 84    | 74    | 62    |
| Cadet Member (13-15 years)          | 8     | 13    | 13    | 12    | 13    |
| Active Junior (15-18 years)         | 18    | 12    | 15    | 13    | 17    |
| Active Senior (18years and over)    | 47    | 46    | 48    | 60    | 55    |
| Award Member                        | 6     | 6     | 3     | 1     | 2     |
| Reserve Active                      | 0     | 0     | 0     | 0     | 0     |
| Long Service                        | 2     | 3     | 2     | 0     | 1     |
| Past Active                         | 0     | 0     | 0     | 0     | 1     |
| Associate                           | 66    | 79    | 82    | 73    | 70    |
| Life Member                         | 12    | 12    | 12    | 12    | 12    |
| General                             | 0     | 0     | 0     | 0     | 0     |
| Honorary                            | 0     | 0     | 0     | 0     | 0     |
| Non Member Participants             | 1     | 0     | 0     | 0     | 0     |
| Leave / Restricted                  | 0     | 0     | 0     | 2     | 1     |
| Total Active                        | 79    | 77    | 79    | 86    | 87    |
| Total                               | 217   | 242   | 261   | 247   | 235   |

### **5 YEAR TREND ANALYSIS**

.....