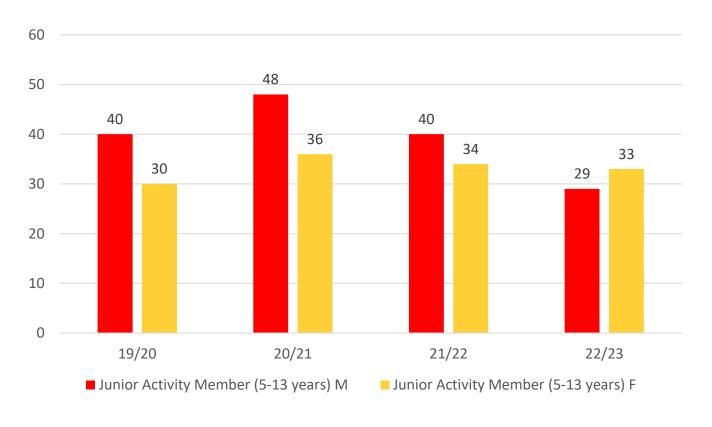

er 6                 | 4     | 8     | 5     | 9     | 4     |
| Under 7                 | 7     | 4     | 11    | 10    | 8     |
| Under 8                 | 8     | 5     | 10    | 6     | 7     |
| Under 9                 | 7     | 14    | 8     | 6     | 8     |
| Under 10                | 5     | 8     | 18    | 9     | 4     |
| Under 11                | 6     | 9     | 9     | 10    | 9     |
| Under 12                | 4     | 7     | 10    | 12    | 9     |
| Under 13                | 6     | 6     | 9     | 9     | 12    |
| Under 14                | 9     | 9     | 4     | 5     | 8     |
| Junior Activities Total | 56    | 70    | 84    | 76    | 69    |

### **5 YEAR TREND ANALYSIS**





.....

#### **Active Membership**



■ Reserve Active

### **4 YEAR GENDER COMPARISON**





## **4 YEAR GENDER COMPARISON**





## **MEMBERSHIP RETENTION**



**BRAND NEW MEMBERS** 



**72%** 

**MEMBERSHIP RETENTION** 



**67** 

MEMBERS LOST FROM THE ORGANISATION

| RAINBOW BEACH 2022/23         |                       |                                        |      |                                         |                             |    |                       |     |                      |     |                               |    |                       |      |
|-------------------------------|-----------------------|----------------------------------------|------|-----------------------------------------|-----------------------------|----|-----------------------|-----|----------------------|-----|-------------------------------|----|-----------------------|------