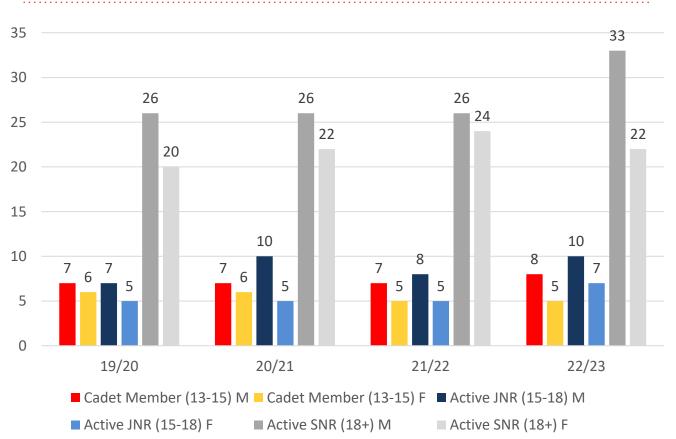

6                 | 4     | 8     | 5     | 9     | 4     |
| Under 7                 | 7     | 4     | 11    | 10    | 8     |
| Under 8                 | 8     | 5     | 10    | 6     | 7     |
| Under 9                 | 7     | 14    | 8     | 6     | 8     |
| Under 10                | 5     | 8     | 18    | 9     | 4     |
| Under 11                | 6     | 9     | 9     | 10    | 9     |
| Under 12                | 4     | 7     | 10    | 12    | 9     |
| Under 13                | 6     | 6     | 9     | 9     | 12    |
| Under 14                | 9     | 9     | 4     | 5     | 8     |
| Junior Activities Total | 56    | 70    | 84    | 76    | 69    |

### **5 YEAR TREND ANALYSIS**





.....

#### **Active Membership**



■ Reserve Active

### **4 YEAR GENDER COMPARISON**





## **4 YEAR GENDER COMPARISON**





## **MEMBERSHIP RETENTION**



**BRAND NEW MEMBERS** 



**72%** 

**MEMBERSHIP RETENTION** 



**67** 

MEMBERS LOST FROM THE ORGANISATION

| RAINBOW BEACH 2022/23         |                       |                                        |      |                                         |                             |    |                       |     |                      |     |                               |    |                       |      |
|-------------------------------|-----------------------|----------------------------------------|------|-----------------------------------------|-----------------------------|----|-----------------------|-----|----------------------|-----|-------------------------------|----|-----------------------|------|