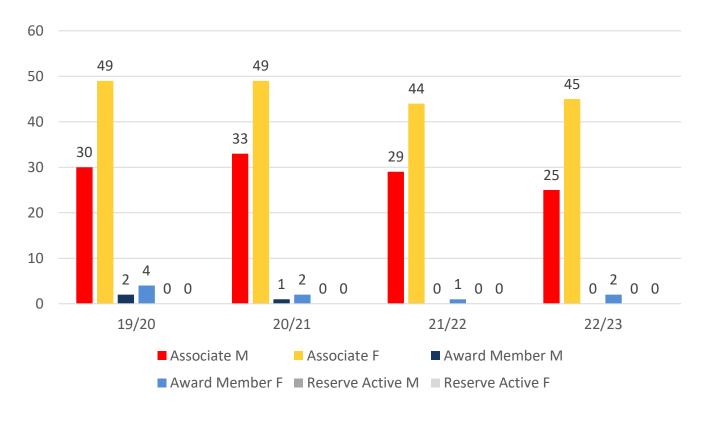

| 5     | 9     | 4     |
| Under 7                 | 7     | 4     | 11    | 10    | 8     |
| Under 8                 | 8     | 5     | 10    | 6     | 7     |
| Under 9                 | 7     | 14    | 8     | 6     | 8     |
| Under 10                | 5     | 8     | 18    | 9     | 4     |
| Under 11                | 6     | 9     | 9     | 10    | 9     |
| Under 12                | 4     | 7     | 10    | 12    | 9     |
| Under 13                | 6     | 6     | 9     | 9     | 12    |
| Under 14                | 9     | 9     | 4     | 5     | 8     |
| Junior Activities Total | 56    | 70    | 84    | 76    | 69    |

### **5 YEAR TREND ANALYSIS**





.....

#### **Active Membership**



■ Reserve Active

### **4 YEAR GENDER COMPARISON**





## **4 YEAR GENDER COMPARISON**





## **MEMBERSHIP RETENTION**



**BRAND NEW MEMBERS** 



**72%** 

**MEMBERSHIP RETENTION** 



**67** 

MEMBERS LOST FROM THE ORGANISATION

| RAINBOW BEACH 2022/23         |                       |                                        |      |                                         |                             |    |                       |     |                      |     |                               |    |                       |      |
|-------------------------------|-----------------------|----------------------------------------|------|-----------------------------------------|-----------------------------|----|-----------------------|-----|----------------------|-----|-------------------------------|----|-----------------------|------|
|                               | 2