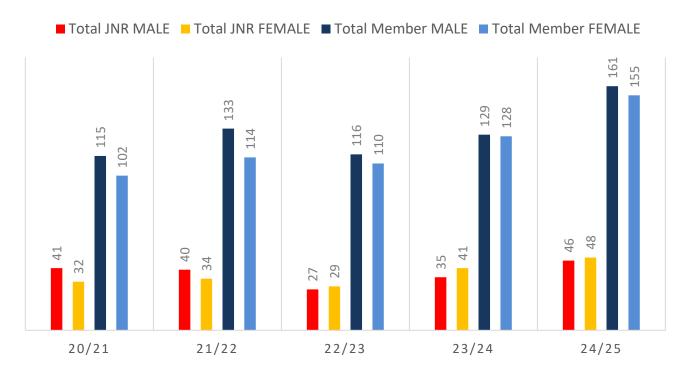

tes categories.

#### Sustainability

Surf Clubs sustain their Active Membership from multiple streams:

- · Schools Programs
- Junior Activities U14's
- Associates Parents/ guardians of nippers (Family Participation Program can assist encourage family members to get involved)
- General Public Bronze courses

Approx. 60-85% of all Active Members in surf clubs are generated directly or indirectly from Junior Activities.

#### Note:

- Club Membership Statistics are delivered twice each season in May and January;
- Numbers in this report are generated directly from Surfguard;
- Active members are taken from the following demographics 13-15 Cadets, 15-18 Youth, Active 18+, Award and Active Reserve members.

## **5 YEAR TREND ANALYSIS**

#### **MEMBERSHIP TOTALS**



### **GENDER BREAKDOWN**



# **MEMBERSHIP RETENTION**



**BRAND NEW MEMBERS** 



**82%** 

**MEMBERSHIP RETENTION** 



45

MEMBERS LOST FROM THE ORGANISATION

| Rainbow Beach 24/25 Mid-Season |         |                                      |      |                                            |                             |    |                       |      |                      |      |                               |    |         |           |
|--------------------------------|---------|--------------------------------------|------|--------------------------------------------|-----------------------------|----|-----------------------|------|----------------------|------|-------------------------------|----|---------|-----------|
|                                | 2023/24 | Retained<br>from<br>previous<br>week