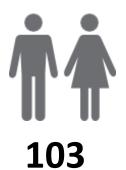

# **MEMBERSHIP RETENTION**

**BRAND NEW MEMBERS** 

**82%** 

**MEMBERSHIP RETENTION** 

45

MEMBERS LOST FROM THE ORGANISATION

| Rainbow Beach 24/25 Mid-Season |         |                                      |      |                                            |                             |    |                       |      |                      |      |                               |    |         |           |
|--------------------------------|---------|--------------------------------------|------|--------------------------------------------|-----------------------------|----|-----------------------|------|----------------------|------|-------------------------------|----|---------|-----------|
|                                | 2023/24 | Retained<br>from<br>previous<br>week |      | Transfers<br>between<br>Club<br>Categories | Transferred out of the club |    | Left the organisation |      | Brand new<br>members |      | Transfers In from other clubs |    | 2024/25 |           |
| Probationary                   | 1       | 0                                    | 0%   |                                            | 0                           | 0% | 1                     | 100% | 1                    | 100% | 0                             | 0% | 1       | 0%        |
| Nipper Parent                  | 0       | 0                                    |      |                                            | 0                           |    | 0                     |      | 34                   |      | 0                             |    | 67      |           |
| <b>Junior Activities</b>       | 76      | 60                                   | 79%  | 7                                          | 0                           | 0% | 16                    | 21%  | 41                   | 54%  | 0                             | 0% | 94      | 24%       |
| Cadet Member (13-<br>15 years) | 14      | 13                                   | 93%  |                                            | 0                           | 0% | 1                     | 7%   | 5                    | 36%  | 0                             | 0% | 18      | 29%       |
| Active (15-18 yrs)             | 20      | 16                                   | 80%  | 1                                          | 0                           | 0% | 4                     | 20%  | 10                   | 50%  | 0                             | 0% | 25      | 25%       |
| Active (18yrs and over)        | 50      | 47                                   | 94%  |                                            | 0                           | 0% | 3                     | 6%   | 1                    | 2%   | 1                             | 2% | 49      | -2%       |
| Award Member                   | 1       | 1                                    | 100% |                                            | 0                           | 0% | 0                     | 0%   | 0                    | 0%   | 0                             | 0% | 2       | 100%      |
| Reserve Active                 | 0       | 0                                    |      |                                            | 0                           |    | 0                     |      | 0                    |      | 0                             |    | 0       |           |
| Long Service                   | 1       | 1                                    | 100% |                                            | 0                           | 0% | 0                     | 0%   | 0                    | 0%   | 0                             | 0% | 1       | 0%        |
| Past Active                    | 4       | 4                                    | 100% |                                            | 0                           | 0% | 0                     | 0%   | 0                    | 0%   | 0                             | 0% | 7       | 75%       |
| Associate                      | 76      | 57                                   | 75%  | 30                                         | 0                           | 0% | 19                    | 25%  | 11                   | 14%  | 0                             | 0% | 38      | -50%      |
| Life Member                    | 12      | 12                                   | 100% |                                            | 0                           | 0% | 0                     | 0%   | 0                    | 0%   | 0                             | 0% | 14      | 17%       |
| General                        | 0       | 0                                    |      |                                            | 0                           |    | 0                     |      | 0                    |      | 0                             |    | 0       |           |
| Honorary                       | 0       | 0                                    |      |                                            | 0                           |    | 0                     |      | 0                    |      | 0                             |    | 0       |           |
| Non Member<br>Participant      | 0       | 0                                    |      |                                            | 0                           |    | 0                     |      | 0                    |      | 0                             |    | 0       |           |
| Leave / Restricted             | 2       | 1                                    | 50%  | 1                                          | 0                           | 0% | 1                     | 50%  | 0                    | 0%   | 0                             | 0% | 0       | -<br>100% |
| Total Active                   | 85      | 77                                   | 91%  |                                            | 0                           | 0% | 8                     | 9%   | 16                   | 19%  | 1                             | 1% | 94      | 11%       |
| Total                          | 257     | 212                                  | 82%  |                                            | 0                           | 0% | 45                    | 18%  | 103                  | 40%  | 1                             | 0% | 316     | 23%       |