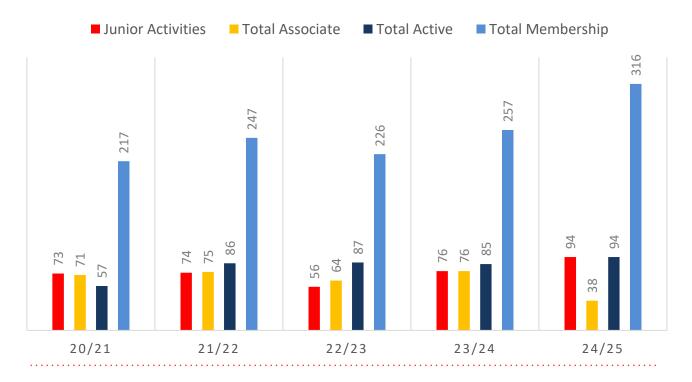

unior Activities and Associates categories.

#### Sustainability

Surf Clubs sustain their Active Membership from multiple streams:

- · Schools Programs
- Junior Activities U14's
- Associates Parents/ guardians of nippers (Family Participation Program can assist encourage family members to get involved)
- General Public Bronze courses

Approx. 60-85% of all Active Members in surf clubs are generated directly or indirectly from Junior Activities.

#### Note:

- Club Membership Statistics are delivered twice each season in May and January;
- Numbers in this report are generated directly from Surfguard;
- Active members are taken from the following demographics 13-15 Cadets, 15-18 Youth, Active 18+, Award and Active Reserve members.

## **5 YEAR TREND ANALYSIS**

#### **MEMBERSHIP TOTALS**



### **GENDER BREAKDOWN**



# **MEMBERSHIP RETENTION**



**BRAND NEW MEMBERS** 



**82%** 

**MEMBERSHIP RETENTION** 



45

MEMBERS LOST FROM THE ORGANISATION

| Rainbow Beach 24/25 Mid-Season |         |                                      |      |                                            |                             |    |                       |      |                      |      |                               |    |         |           |
|--------------------------------|---------|--------------------------------------|------|--------------------------------------------|-----------------------------|----|-----------------------|------|----------------------|------|-------------------------------|----|---------|-----------|
|                                | 2023/24 | Retained