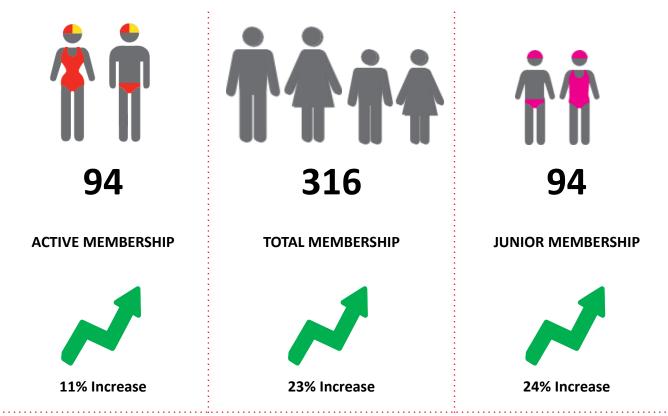

### **MEMBERSHIP STATISTICS MID SEASON REPORT 2024/25**

The primary objective of providing you with your membership statistics is to drive key strategies that will ensure that your club membership is sustainable for the future. Total Club Membership is presented to highlight the latent active membership potential, particularly in the 5-13 Junior Activities and Associates categories.

Approx. 60-85% of all Active Members in surf clubs are generated directly or indirectly from Junior Activities.

#### Note:

- Club Membership Statistics are delivered twice each season in May and January;
- Numbers in this report are generated directly from Surfguard;
- Active members are taken from the following demographics 13-15 Cadets, 15-18 Youth, Active 18+, Award and Active Reserve members.