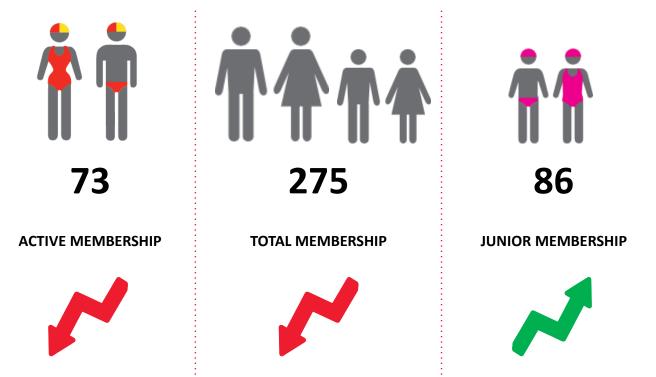

## **RAINBOW BAY**

8% Increase

#### **MEMBERSHIP STATISTICS MID SEASON REPORT 24-25**

The primary objective of providing you with your membership statistics is to drive key strategies that will ensure that your club membership is sustainable for the future. Total Club Membership is presented to highlight the latent active membership potential, particularly in the 5-13 Junior Activities and Associates categories.

2% Decrease

#### Sustainability

Surf Clubs sustain their Active Membership from multiple streams:

- · Schools Programs
- Junior Activities U14's

3% Decrease

- Associates Parents/ guardians of nippers (Family Participation Program can assist encourage family members to get involved)
- General Public Bronze courses

Approx. 60-85% of all Active Members in surf clubs are generated directly or indirectly from Junior Activities.

#### Note:

- Club Membership Statistics are delivered twice each season in January and May
- Numbers in this report are generated directly from Surfguard;
- Active members are taken from the following demographics 13-15 Cadets, 15-18 Youth, Active 18+, Award and Active Reserve members.