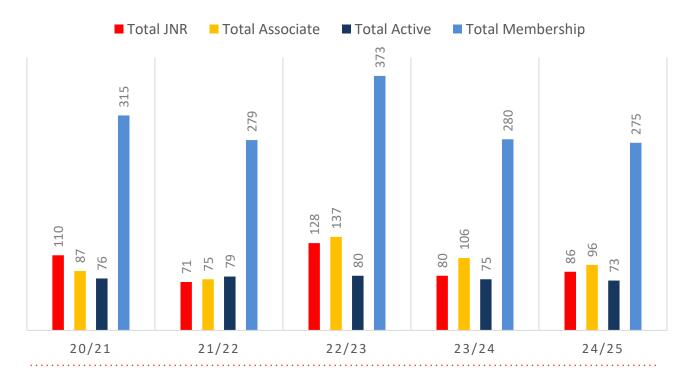

ciates categories.

2% Decrease

#### Sustainability

Surf Clubs sustain their Active Membership from multiple streams:

- · Schools Programs
- Junior Activities U14's

3% Decrease

- Associates Parents/ guardians of nippers (Family Participation Program can assist encourage family members to get involved)
- General Public Bronze courses

Approx. 60-85% of all Active Members in surf clubs are generated directly or indirectly from Junior Activities.

#### Note:

- Club Membership Statistics are delivered twice each season in January and May
- Numbers in this report are generated directly from Surfguard;
- Active members are taken from the following demographics 13-15 Cadets, 15-18 Youth, Active 18+, Award and Active Reserve members.

## **5-YEAR TREND ANALYSIS**

### **MEMBERSHIP TOTALS**



### **GENDER BREAKDOWN**



## **MEMBERSHIP RETENTION**



**BRAND NEW MEMBERS** 



**65%** 

**MEMBERSHIP RETENTION** 



90

MEMBERS LOST FROM THE ORGANISATION

| Rainbow Bay 24/25 Mid-Season  |         |                                      |      |                                            |                             |    |                       |      |                      |     |                               |    |         |      |
|-------------------------------|---------|--------------------------------------|------|--------------------------------------------|-----------------------------|----|-----------------------|------|----------------------|-----|-------------------------------|----|---------|------|
|                               | 2023/24 | Retained<br>from<br>pr