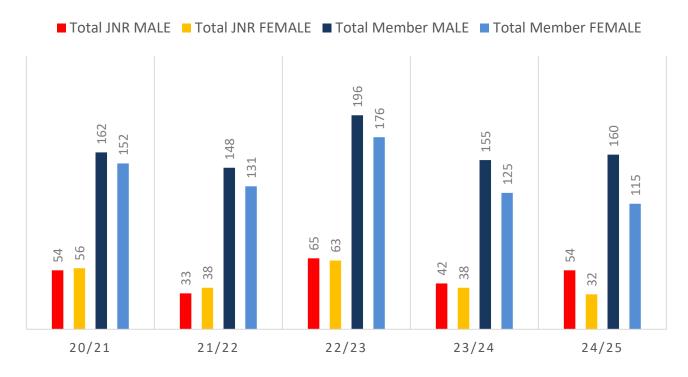

ase

#### Sustainability

Surf Clubs sustain their Active Membership from multiple streams:

- · Schools Programs
- Junior Activities U14's

3% Decrease

- Associates Parents/ guardians of nippers (Family Participation Program can assist encourage family members to get involved)
- General Public Bronze courses

Approx. 60-85% of all Active Members in surf clubs are generated directly or indirectly from Junior Activities.

#### Note:

- Club Membership Statistics are delivered twice each season in January and May
- Numbers in this report are generated directly from Surfguard;
- Active members are taken from the following demographics 13-15 Cadets, 15-18 Youth, Active 18+, Award and Active Reserve members.

## **5-YEAR TREND ANALYSIS**

### **MEMBERSHIP TOTALS**



### **GENDER BREAKDOWN**



## **MEMBERSHIP RETENTION**



**BRAND NEW MEMBERS** 



**65%** 

**MEMBERSHIP RETENTION** 



90

MEMBERS LOST FROM THE ORGANISATION

| Rainbow Bay 24/25 Mid-Season  |         |                                      |      |                                            |                             |    |                       |      |                      |     |                               |    |         |      |
|-------------------------------|---------|--------------------------------------|------|--------------------------------------------|-----------------------------|----|-----------------------|------|----------------------|-----|-------------------------------|----|---------|------|
|                               | 2023/24 | Retained<br>from<br>previous<br>week |      | Tran