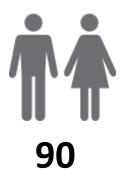

## **MEMBERSHIP RETENTION**

**BRAND NEW MEMBERS** 

**65%** 

**MEMBERSHIP RETENTION** 

90

MEMBERS LOST FROM THE ORGANISATION

| Rainbow Bay 24/25 Mid-Season  |         |                                      |      |                                            |                             |    |                       |      |                      |     |                               |    |         |      |
|-------------------------------|---------|--------------------------------------|------|--------------------------------------------|-----------------------------|----|-----------------------|------|----------------------|-----|-------------------------------|----|---------|------|
|                               | 2023/24 | Retained<br>from<br>previous<br>week |      | Transfers<br>between<br>Club<br>Categories | Transferred out of the club |    | Left the organisation |      | Brand new<br>members |     | Transfers In from other clubs |    | 2024/25 |      |
| Probationary                  | 0       | 0                                    |      |                                            | 0                           |    | 0                     |      | 2                    |     | 0                             |    | 2       |      |
| Nipper Parent                 | 0       | 0                                    |      |                                            | 0                           |    | 0                     |      | 1                    |     | 0                             |    | 1       |      |
| Junior Activities             | 80      | 48                                   | 60%  | 5                                          | 4                           | 5% | 28                    | 35%  | 42                   | 53% | 1                             | 1% | 86      | 8%   |
| Cadet Member<br>(13-15 years) | 7       | 5                                    | 71%  | 1                                          | 0                           | 0% | 2                     | 29%  | 0                    | 0%  | 0                             | 0% | 4       | -43% |
| Active (15-18 yrs)            | 11      | 9                                    | 82%  |                                            | 0                           | 0% | 2                     | 18%  | 0                    | 0%  | 0                             | 0% | 9       | -18% |
| Active (18yrs and over)       | 49      | 45                                   | 92%  |                                            | 0                           | 0% | 4                     | 8%   | 5                    | 10% | 0                             | 0% | 54      | 10%  |
| Award Member                  | 8       | 8                                    | 100% | 2                                          | 0                           | 0% | 0                     | 0%   | 0                    | 0%  | 0                             | 0% | 6       | -25% |
| Reserve Active                | 0       | 0                                    |      |                                            | 0                           |    | 0                     |      | 0                    |     | 0                             |    | 0       |      |
| Long Service                  | 3       | 2                                    | 67%  |                                            | 0                           | 0% | 1                     | 33%  | 0                    | 0%  | 0                             | 0% | 2       | -33% |
| Past Active                   | 4       | 3                                    | 75%  |                                            | 0                           | 0% | 1                     | 25%  | 0                    | 0%  | 0                             | 0% | 3       | -25% |
| Associate                     | 106     | 53                                   | 50%  |                                            | 3                           | 3% | 50                    | 47%  | 40                   | 38% | 1                             | 1% | 96      | -9%  |
| Life Member                   | 10      | 10                                   | 100% |                                            | 0                           | 0% | 0                     | 0%   | 0                    | 0%  | 0                             | 0% | 10      | 0%   |
| General                       | 0       | 0                                    |      |                                            | 0                           |    | 0                     |      | 0                    |     | 0                             |    | 0       |      |
| Honorary                      | 0       | 0                                    |      |                                            | 0                           |    | 0                     |      | 0                    |     | 0                             |    | 0       |      |
| Non Member<br>Participant     | 0       | 0                                    |      |                                            | 0                           |    | 0                     |      | 0                    |     | 0                             |    | 0       |      |
| Leave / Restricted            | 2       | 0                                    | 0%   |                                            | 0                           | 0% | 2                     | 100% | 0                    | 0%  | 0                             | 0% | 2       | 0%   |
| Total Active                  | 75      | 67                                   | 89%  |                                            | 0                           | 0% | 8                     | 11%  | 5                    | 7%  | 0                             | 0% | 73      | -3%  |
| Total                         | 280     | 183                                  | 65%  |                                            | 7                           | 3% | 90                    | 32%  | 90                   | 32% | 2                             | 1% | 275     | -2%  |