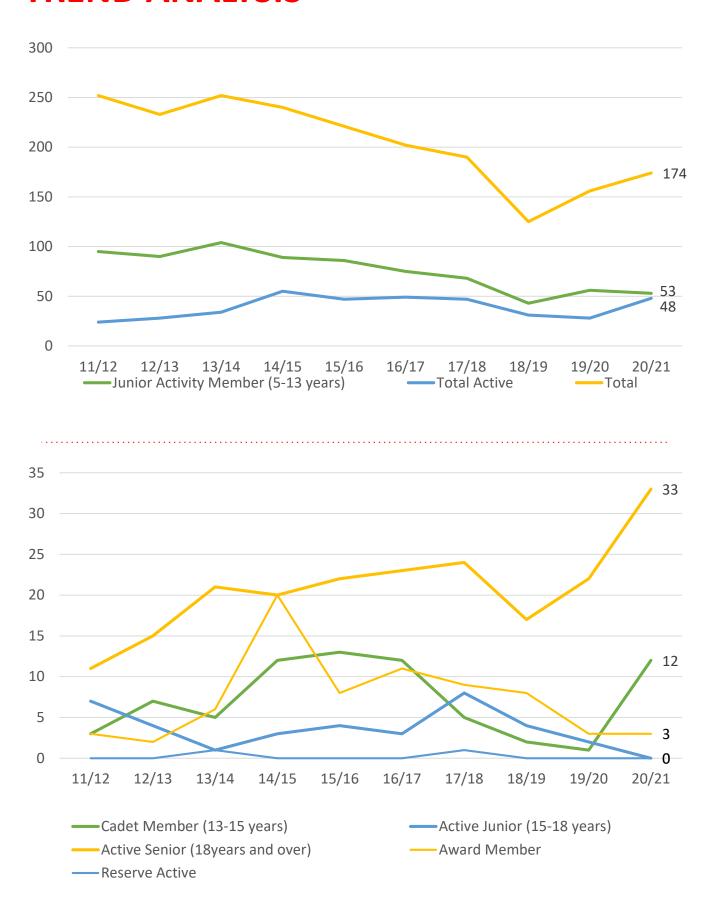

### **MEMBERSHIP 2011-2021**

|                                     | 11/12 | 12/13 | 13/14 | 14/15 | 15/16 | 16/17 | 17/18 | 18/19 | 19/20 | 20/21 |
|-------------------------------------|-------|-------|-------|-------|-------|-------|-------|-------|-------|-------|
|                                     | Total |
| Probationary                        | 8     | 16    | 18    | 21    | 30    | 20    | 18    | 7     | 38    | 32    |
| Junior Activity Member (5-13 years) | 95    | 90    | 104   | 89    | 86    | 75    | 68    | 43    | 56    | 53    |
| Cadet Member (13-15 years)          | 3     | 7     | 5     | 12    | 13    | 12    | 5     | 2     | 1     | 12    |
| Active Junior (15-18 years)         | 7     | 4     | 1     | 3     | 4     | 3     | 8     | 4     | 2     | 0     |
| Active Senior (18years and over)    | 11    | 15    | 21    | 20    | 22    | 23    | 24    | 17    | 22    | 33    |
| Award Member                        | 3     | 2     | 6     | 20    | 8     | 11    | 9     | 8     | 3     | 3     |
| Reserve Active                      | 0     | 0     | 1     | 0     | 0     | 0     | 1     | 0     | 0     | 0     |
| Long Service                        | 0     | 0     | 0     | 1     | 1     | 0     | 0     | 0     | 0     | 0     |
| Past Active                         | 0     | 0     | 0     | 0     | 0     | 0     | 0     | 0     | 0     | 0     |
| Associate                           | 121   | 93    | 91    | 68    | 51    | 51    | 50    | 35    | 24    | 30    |
| Life Member                         | 4     | 6     | 5     | 5     | 5     | 5     | 6     | 7     | 7     | 6     |
| General                             | 0     | 0     | 0     | 0     | 0     | 0     | 0     | 0     | 1     | 3     |
| Honorary                            | 0     | 0     | 0     | 0     | 0     | 0     | 0     | 1     | 0     | 0     |
| Non Member Participants             | 0     | 0     | 0     | 1     | 1     | 2     | 1     | 1     | 2     | 2     |
| Leave / Restricted                  | 0     | 0     | 0     | 0     | 0     | 0     | 0     | 0     | 0     | 0     |
| Total Active                        | 24    | 28    | 34    | 55    | 47    | 49    | 47    | 31    | 28    | 48    |
| Total                               | 252   | 233   | 252   | 240   | 221   | 202   | 190   | 125   | 156   | 174   |

.....

|                            | 11/12 | 12/13 | 13/14 | 14/15 | 15/16 | 16/17 | 17/18 | 18/19 | 19/20 | 20/21 |
|----------------------------|-------|-------|-------|-------|-------|-------|-------|-------|-------|-------|
|                            | Total |
| Under 6                    | 18    | 4     | 9     | 4     | 6     | 6     | 7     | 0     | 7     | 2     |
| Under 7                    | 15    | 1     | 12    | 13    | 17    | 9     | 10    | 7     | 7     | 7     |
| Under 8                    | 16    | 17    | 14    | 19    | 11    | 15    | 3     | 6     | 10    | 7     |
| Under 9                    | 8     | 14    | 15    | 10    | 11    | 10    | 13    | 3     | 9     | 7     |
| Under 10                   | 5     | 16    | 15    | 13    | 11    | 5     | 4     | 8     | 3     | 7     |
| Under 11                   | 18    | 10    | 12    | 8     | 10    | 12    | 8     | 4     | 8     | 5     |
| Under 12                   | 4     | 9     | 10    | 7     | 7     | 8     | 9     | 4     | 4     | 8     |
| Under 13                   | 6     | 13    | 9     | 5     | 5     | 6     | 8     | 5     | 3     | 6     |
| Under 14                   | 5     | 5     | 8     | 8     | 2     | 2     | 6     | 3     | 4     | 1     |
| Junior Activities<br>Total | 95    | 89    | 104   | 87    | 80    | 73    | 68    | 40    | 55    | 50    |

## **TREND ANALYSIS**