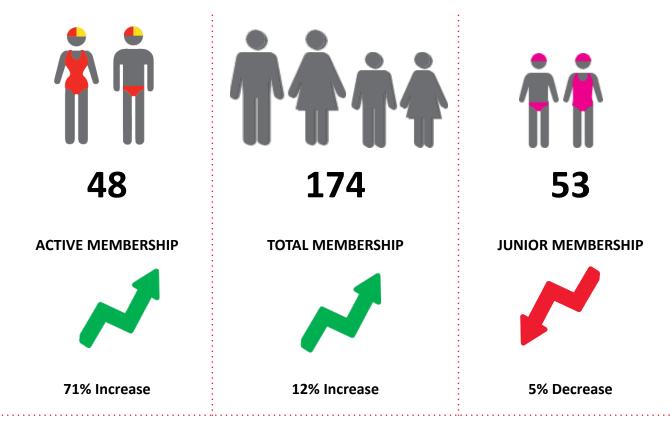

## **TOTAL MEMBERSHIP**

### **MEMBERSHIP 2011-2021**

|                                     | 11/12 | 12/13 | 13/14 | 14/15 | 15/16 | 16/17 | 17/18 | 18/19 | 19/20 | 20/21 |
|-------------------------------------|-------|-------|-------|-------|-------|-------|-------|-------|-------|-------|
|                                     | Total |
| Probationary                        | 8     | 16    | 18    | 21    | 30    | 20    | 18    | 7     | 38    | 32    |
| Junior Activity Member (5-13 years) | 95    | 90    | 104   | 89    | 86    | 75    | 68    | 43    | 56    | 53    |
| Cadet Member (13-15 years)          | 3     | 7     | 5     | 12    | 13    | 12    | 5     | 2     | 1     | 12    |
| Active Junior (15-18 years)         | 7     | 4     | 1     | 3     | 4     | 3     | 8     | 4     | 2     | 0     |
| Active Senior (18years and over)    | 11    | 15    | 21    | 20    | 22    | 23    | 24    | 17    | 22    | 33    |
| Award Member                        | 3     | 2     | 6     | 20    | 8     | 11    | 9     | 8     | 3     | 3     |
| Reserve Active                      | 0     | 0     | 1     | 0     | 0     | 0     | 1     | 0     | 0     | 0     |
| Long Service                        | 0     | 0     | 0     | 1     | 1     | 0     | 0     | 0     | 0     | 0     |
| Past Active                         | 0     | 0     | 0     | 0     | 0     | 0     | 0     | 0     | 0     | 0     |
| Associate                           | 121   | 93    | 91    | 68    | 51    | 51    | 50    | 35    | 24    | 30    |
| Life Member                         | 4     | 6     | 5     | 5     | 5     | 5     | 6     | 7     | 7     | 6     |
| General                             | 0     | 0     | 0     | 0     | 0     | 0     | 0     | 0     | 1     | 3     |
| Honorary                            | 0     | 0     | 0     | 0     | 0     | 0     | 0     | 1     | 0     | 0     |
| Non Member Participants             | 0     | 0     | 0     | 1     | 1     | 2     | 1     | 1     | 2     | 2     |
| Leave / Restricted                  | 0     | 0     | 0     | 0     | 0     | 0     | 0     | 0     | 0     | 0     |
| Total Active                        | 24    | 28    | 34    | 55    | 47    | 49    | 47    | 31    | 28    | 48    |
| Total                               | 252   | 233   | 252   | 240   | 221   | 202   | 190   | 125   | 156   | 174   |