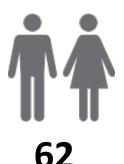

## **MEMBERSHIP RETENTION**

**BRAND NEW MEMBERS** 

**72%** 

**MEMBERSHIP RETENTION** 

44

MEMBERS LOST FROM THE ORGANISATION

|                            |                       |                                        |      | PORT DOUG                               | GLAS SL                     | SC 2020 | )/21                  |     |                      |      |                               |    |                       |       |
|----------------------------|-----------------------|----------------------------------------|------|-----------------------------------------|-----------------------------|---------|-----------------------|-----|----------------------|------|-------------------------------|----|-----------------------|-------|
|                            | 2019/20<br>Membership | Retained<br>from<br>previous<br>season |      | Transfers<br>between Club<br>Categories | Transferred out of the club |         | Left the organisation |     | Brand new<br>members |      | Transfers In from other clubs |    | 2020/21<br>Membership |       |
|                            |                       | No.                                    | %    |                                         | No.                         | %       | No.                   | %   | No.                  | %    | No.                           | %  | No.                   | %     |
| Probationary               | 38                    | 16                                     | 42%  | 2                                       | 0                           | 0%      | 22                    | 58% | 18                   | 47%  | 0                             | 0% | 32                    | -16%  |
| Junior Activities          | 56                    | 39                                     | 70%  | 4                                       | 0                           | 0%      | 17                    | 30% | 18                   | 32%  | 0                             | 0% | 53                    | -5%   |
| Cadet Member (13-15 years) | 1                     | 1                                      | 100% |                                         | 0                           | 0%      | 0                     | 0%  | 7                    | 700% | 0                             | 0% | 12                    | 1100% |
| Active (15-18 yrs)         | 2                     | 2                                      | 100% | 2                                       | 0                           | 0%      | 0                     | 0%  | 0                    | 0%   | 0                             | 0% | 0                     | -100% |
| Active (18yrs and over)    | 77                    | 22                                     | 100% |                                         | 0                           | 0%      | 0                     | 0%  | 5                    | 23%  | 0                             | 0% | 33                    | 50%   |
| Award Member               | 3                     | 3                                      | 100% |                                         | 0                           | 0%      | 0                     | 0%  | 0                    | 0%   | 0                             | 0% | 3                     | 0%    |
| Reserve Active             | 0                     | 0                                      |      |                                         | 0                           |         | 0                     |     | 0                    |      | 0                             |    | 0                     |       |
| Long Service               | 0                     | 0                                      |      |                                         | 0                           |         | 0                     |     | 0                    |      | 0                             |    | 0                     |       |
| Past Active                | 0                     | 0                                      |      |                                         | 0                           |         | 0                     |     | 0                    |      | 0                             |    | 0                     |       |
| Associate                  | 24                    | 20                                     | 83%  | 2                                       | 0                           | 0%      | 4                     | 17% | 12                   | 50%  | 0                             | 0% | 30                    | 25%   |
| Life Member                | 7                     | 6                                      | 86%  |                                         | 0                           | 0%      | 1                     | 14% | 0                    | 0%   | 0                             | 0% | 6                     | -14%  |
| General                    | 1                     | 1                                      | 100% |                                         | 0                           | 0%      | 0                     | 0%  | 2                    | 200% | 0                             | 0% | 3                     | 200%  |
| Honorary                   | 0                     | 0                                      |      |                                         | 0                           |         | 0                     |     | 0                    |      | 0                             |    | 0                     |       |
| Non Member<br>Participant  | 2                     | 2                                      | 100% |                                         | 0                           | 0%      | 0                     | 0%  | 0                    | 0%   | 0                             | 0% | 2                     | 0%    |
| Leave / Restricted         | 0                     | 0                                      |      |                                         | 0                           |         | 0                     |     | 0                    |      | 0                             |    | 0                     |       |
| Total Active               | 28                    | 28                                     | 100% |                                         | 0                           | 0%      | 0                     | 0%  | 12                   | 43%  | 0                             |    | 48                    | 71%   |
| Total                      | 156                   | 112                                    | 72%  |                                         | 0                           | 0%      | 44                    | 28% | 62                   | 40%  | 0                             |    | 174                   | 12%   |