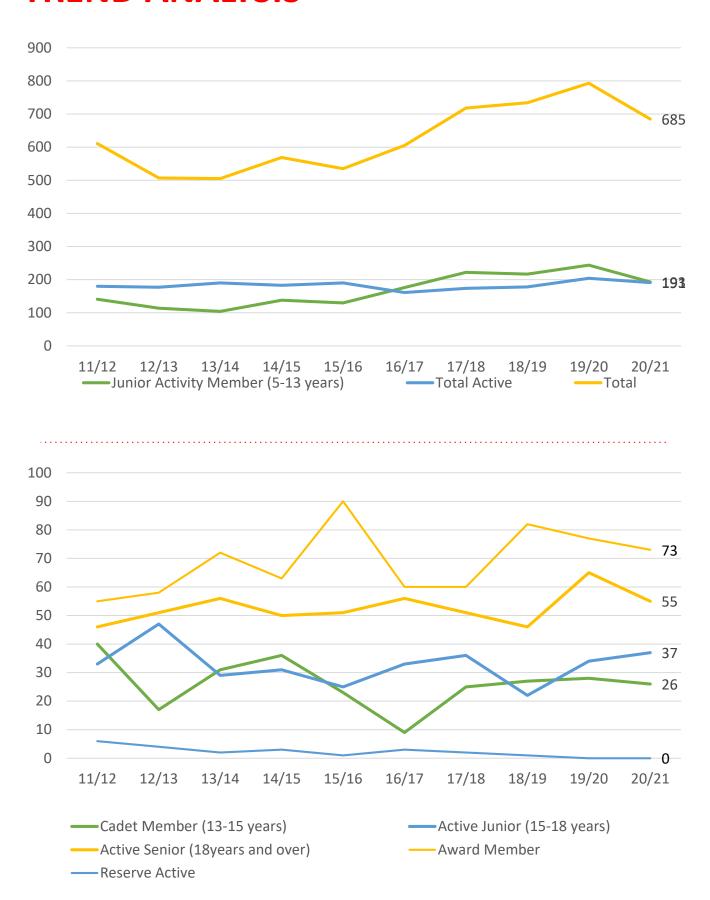

### **MEMBERSHIP 2011-2021**

|                                     | 11/12 | 12/13 | 13/14 | 14/15 | 15/16 | 16/17 | 17/18 | 18/19 | 19/20 | 20/21 |
|-------------------------------------|-------|-------|-------|-------|-------|-------|-------|-------|-------|-------|
|                                     | Total |
| Probationary                        | 5     | 4     | 3     | 3     | 11    | 16    | 4     | 16    | 0     | 18    |
| Junior Activity Member (5-13 years) | 141   | 114   | 104   | 138   | 130   | 176   | 222   | 217   | 244   | 193   |
| Cadet Member (13-15 years)          | 40    | 17    | 31    | 36    | 23    | 9     | 25    | 27    | 28    | 26    |
| Active Junior (15-18 years)         | 33    | 47    | 29    | 31    | 25    | 33    | 36    | 22    | 34    | 37    |
| Active Senior (18years and over)    | 46    | 51    | 56    | 50    | 51    | 56    | 51    | 46    | 65    | 55    |
| Award Member                        | 55    | 58    | 72    | 63    | 90    | 60    | 60    | 82    | 77    | 73    |
| Reserve Active                      | 6     | 4     | 2     | 3     | 1     | 3     | 2     | 1     | 0     | 0     |
| Long Service                        | 22    | 27    | 23    | 23    | 24    | 26    | 27    | 31    | 30    | 37    |
| Past Active                         | 19    | 11    | 11    | 10    | 10    | 12    | 13    | 14    | 12    | 13    |
| Associate                           | 206   | 140   | 136   | 167   | 139   | 187   | 251   | 247   | 271   | 201   |
| Life Member                         | 16    | 15    | 16    | 19    | 18    | 17    | 17    | 18    | 21    | 21    |
| General                             | 0     | 0     | 0     | 0     | 0     | 0     | 0     | 0     | 0     | 0     |
| Honorary                            | 22    | 16    | 21    | 26    | 12    | 9     | 10    | 13    | 11    | 11    |
| Non Member Participants             | 0     | 0     | 0     | 0     | 0     | 0     | 0     | 0     | 0     | 0     |
| Leave / Restricted                  | 0     | 3     | 1     | 0     | 1     | 1     | 0     | 0     | 0     | 0     |
| Total Active                        | 180   | 177   | 190   | 183   | 190   | 161   | 174   | 178   | 204   | 191   |
| Total                               | 611   | 507   | 505   | 569   | 535   | 605   | 718   | 734   | 793   | 685   |

|                            | 11/12 | 12/13 | 13/14 | 14/15 | 15/16 | 16/17 | 17/18 | 18/19 | 19/20 | 20/21 |
|----------------------------|-------|-------|-------|-------|-------|-------|-------|-------|-------|-------|
|                            | Total |
| Under 6                    | 11    | 11    | 12    | 10    | 7     | 11    | 19    | 19    | 12    | 12    |
| Under 7                    | 5     | 9     | 12    | 18    | 15    | 16    | 18    | 19    | 26    | 7     |
| Under 8                    | 22    | 11    | 12    | 19    | 16    | 21    | 26    | 15    | 29    | 17    |
| Under 9                    | 12    | 5     | 7     | 22    | 24    | 25    | 31    | 32    | 21    | 24    |
| Under 10                   | 17    | 17    | 16    | 10    | 14    | 31    | 33    | 33    | 41    | 21    |
| Under 11                   | 17    | 8     | 13    | 22    | 15    | 19    | 32    | 30    | 29    | 31    |
| Under 12                   | 17    | 10    | 10    | 13    | 18    | 16    | 25    | 32    | 33    | 27    |
| Under 13                   | 24    | 13    | 9     | 11    | 13    | 19    | 17    | 24    | 30    | 30    |
| Under 14                   | 16    | 15    | 13    | 13    | 8     | 17    | 21    | 13    | 23    | 24    |
| Junior Activities<br>Total | 141   | 99    | 104   | 138   | 130   | 175   | 222   | 217   | 244   | 193   |

## **TREND ANALYSIS**