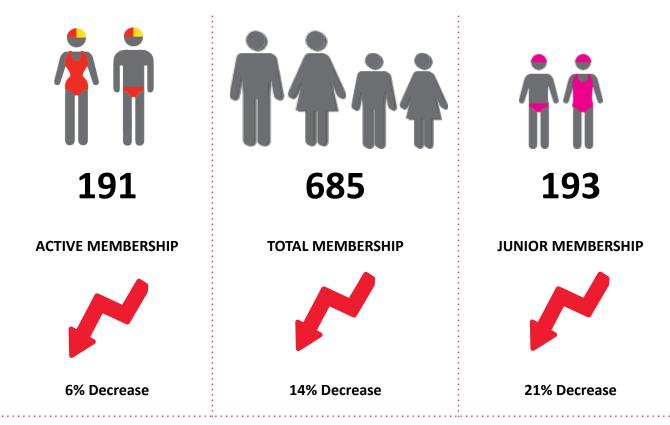

# **TOTAL MEMBERSHIP**

### **MEMBERSHIP 2011-2021**

|                                     | 11/12 | 12/13 | 13/14 | 14/15 | 15/16 | 16/17 | 17/18 | 18/19 | 19/20 | 20/21 |
|-------------------------------------|-------|-------|-------|-------|-------|-------|-------|-------|-------|-------|
|                                     | Total |
| Probationary                        | 5     | 4     | 3     | 3     | 11    | 16    | 4     | 16    | 0     | 18    |
| Junior Activity Member (5-13 years) | 141   | 114   | 104   | 138   | 130   | 176   | 222   | 217   | 244   | 193   |
| Cadet Member (13-15 years)          | 40    | 17    | 31    | 36    | 23    | 9     | 25    | 27    | 28    | 26    |
| Active Junior (15-18 years)         | 33    | 47    | 29    | 31    | 25    | 33    | 36    | 22    | 34    | 37    |
| Active Senior (18years and over)    | 46    | 51    | 56    | 50    | 51    | 56    | 51    | 46    | 65    | 55    |
| Award Member                        | 55    | 58    | 72    | 63    | 90    | 60    | 60    | 82    | 77    | 73    |
| Reserve Active                      | 6     | 4     | 2     | 3     | 1     | 3     | 2     | 1     | 0     | 0     |
| Long Service                        | 22    | 27    | 23    | 23    | 24    | 26    | 27    | 31    | 30    | 37    |
| Past Active                         | 19    | 11    | 11    | 10    | 10    | 12    | 13    | 14    | 12    | 13    |
| Associate                           | 206   | 140   | 136   | 167   | 139   | 187   | 251   | 247   | 271   | 201   |
| Life Member                         | 16    | 15    | 16    | 19    | 18    | 17    | 17    | 18    | 21    | 21    |
| General                             | 0     | 0     | 0     | 0     | 0     | 0     | 0     | 0     | 0     | 0     |
| Honorary                            | 22    | 16    | 21    | 26    | 12    | 9     | 10    | 13    | 11    | 11    |
| Non Member Participants             | 0     | 0     | 0     | 0     | 0     | 0     | 0     | 0     | 0     | 0     |
| Leave / Restricted                  | 0     | 3     | 1     | 0     | 1     | 1     | 0     | 0     | 0     | 0     |
| Total Active                        | 180   | 177   | 190   | 183   | 190   | 161   | 174   | 178   | 204   | 191   |
| Total                               | 611   | 507   | 505   | 569   | 535   | 605   | 718   | 734   | 793   | 685   |