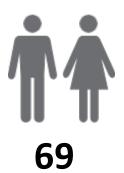

## **MEMBERSHIP RETENTION**

**BRAND NEW MEMBERS** 

**78%** 

**MEMBERSHIP RETENTION** 

169

MEMBERS LOST FROM THE ORGANISATION

| Point Lookout SLSC 2020/21 |                       |                                        |      |                                         |                               |    |                       |     |                      |     |                               |    |                       |      |
|----------------------------|-----------------------|----------------------------------------|------|-----------------------------------------|-------------------------------|----|-----------------------|-----|----------------------|-----|-------------------------------|----|-----------------------|------|
|                            | 2019/20<br>Membership | Retained<br>from<br>previous<br>season |      | Transfers<br>between Club<br>Categories | Transferred b out of the club |    | Left the organisation |     | Brand new<br>members |     | Transfers In from other clubs |    | 2020/21<br>Membership |      |
|                            |                       | No.                                    | %    |                                         | No.                           | %  | No.                   | %   | No.                  | %   | No.                           | %  | No.                   | %    |
| Probationary               | 0                     | 0                                      |      |                                         | 0                             |    | 0                     |     | 18                   |     | 0                             |    | 18                    |      |
| Junior Activities          | 244                   | 190                                    | 78%  | 24                                      | 2                             | 1% | 52                    | 21% | 27                   | 11% | 0                             | 0% | 193                   | -21% |
| Cadet Member (13-15 years) | 1 28                  | 21                                     | 75%  |                                         | 1                             | 4% | 6                     | 21% | 0                    | 0%  | 0                             | 0% | 26                    | -7%  |
| Active (15-18 yrs)         | 34                    | 25                                     | 74%  |                                         | 1                             | 3% | 8                     | 24% | 2                    | 6%  | 0                             | 0% | 37                    | 9%   |
| Active (18yrs and over)    | 65                    | 53                                     | 82%  | 3                                       | 0                             | 0% | 12                    | 18% | 5                    | 8%  | 0                             | 0% | 55                    | -15% |
| Award Member               | 77                    | 67                                     | 87%  |                                         | 1                             | 1% | 9                     | 12% | 1                    | 1%  | 0                             | 0% | 73                    | -5%  |
| Reserve Active             | 0                     | 0                                      |      |                                         | 0                             |    | 0                     |     | 0                    |     | 0                             |    | 0                     |      |
| Long Service               | 30                    | 30                                     | 100% |                                         | 0                             | 0% | 0                     | 0%  | 1                    | 3%  | 0                             | 0% | 37                    | 23%  |
| Past Active                | 12                    | 11                                     | 92%  | 1                                       | 0                             | 0% | 1                     | 8%  | 3                    | 25% | 0                             | 0% | 13                    | 8%   |
| Associate                  | 271                   | 187                                    | 69%  |                                         | 3                             | 1% | 81                    | 30% | 12                   | 4%  | 0                             | 0% | 201                   | -26% |
| Life Member                | 21                    | 21                                     | 100% |                                         | 0                             | 0% | 0                     | 0%  | 0                    | 0%  | 0                             | 0% | 21                    | 0%   |
| General                    | 0                     | 0                                      |      |                                         | 0                             |    | 0                     |     | 0                    |     | 0                             |    | 0                     |      |
| Honorary                   | 11                    | 11                                     | 100% |                                         | 0                             | 0% | 0                     | 0%  | 0                    | 0%  | 0                             | 0% | 11                    | 0%   |
| Non Member<br>Participant  |                       | 0                                      |      |                                         | 0                             |    | 0                     |     | 0                    |     | 0                             |    | 0                     |      |
| Leave / Restricted         | 0                     | 0                                      |      |                                         | 0                             |    | 0                     |     | 0                    |     | 0                             |    | 0                     |      |
| Total Active               | 204                   | 166                                    | 81%  |                                         | 3                             | 1% | 35                    | 17% | 8                    | 4%  | 0                             |    | 191                   | -6%  |
| Total                      | 793                   | 616                                    | 78%  |                                         | 8                             | 1% | 169                   | 21% | 69                   | 9%  | 0                             |    | 685                   | -14% |