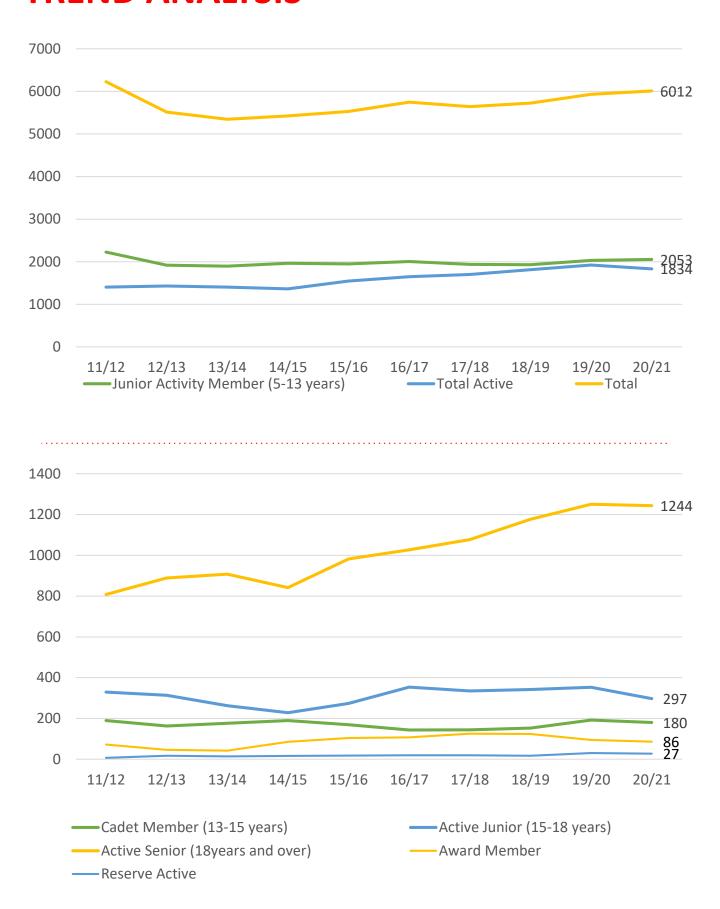

#### **MEMBERSHIP 2011-2021**

|                                     | 11/12 | 12/13 | 13/14 | 14/15 | 15/16 | 16/17 | 17/18 | 18/19 | 19/20 | 20/21 |
|-------------------------------------|-------|-------|-------|-------|-------|-------|-------|-------|-------|-------|
|                                     | Total |
| Probationary                        | 212   | 129   | 75    | 71    | 33    | 51    | 39    | 29    | 19    | 42    |
| Junior Activity Member (5-13 years) | 2227  | 1919  | 1895  | 1963  | 1948  | 2004  | 1938  | 1932  | 2031  | 2053  |
| Cadet Member (13-15 years)          | 190   | 163   | 176   | 190   | 169   | 143   | 144   | 153   | 192   | 180   |
| Active Junior (15-18 years)         | 329   | 314   | 263   | 228   | 274   | 354   | 335   | 342   | 353   | 297   |
| Active Senior (18years and over)    | 808   | 889   | 908   | 842   | 982   | 1027  | 1077  | 1177  | 1251  | 1244  |
| Award Member                        | 72    | 46    | 42    | 85    | 104   | 107   | 125   | 124   | 95    | 86    |
| Reserve Active                      | 7     | 17    | 14    | 16    | 18    | 19    | 19    | 17    | 30    | 27    |
| Long Service                        | 277   | 288   | 293   | 279   | 297   | 288   | 283   | 289   | 284   | 287   |
| Past Active                         | 122   | 82    | 63    | 80    | 80    | 81    | 67    | 59    | 51    | 50    |
| Associate                           | 1753  | 1460  | 1390  | 1437  | 1378  | 1418  | 1346  | 1348  | 1389  | 1461  |
| Life Member                         | 193   | 170   | 199   | 197   | 197   | 196   | 210   | 194   | 183   | 224   |
| General                             | 0     | 1     | 2     | 2     | 4     | 0     | 0     | 0     | 0     | 1     |
| Honorary                            | 39    | 28    | 20    | 27    | 28    | 27    | 51    | 48    | 48    | 53    |
| Non Member Participants             | 0     | 0     | 1     | 1     | 3     | 2     | 2     | 2     | 0     | 0     |
| Leave / Restricted                  | 0     | 9     | 5     | 5     | 15    | 29    | 7     | 9     | 5     | 7     |
| Total Active                        | 1406  | 1429  | 1403  | 1361  | 1547  | 1650  | 1700  | 1813  | 1921  | 1834  |
| Total                               | 6229  | 5515  | 5346  | 5423  | 5530  | 5746  | 5643  | 5723  | 5931  | 6012  |

# **TREND ANALYSIS**