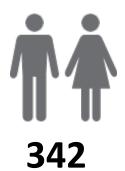

## **MEMBERSHIP RETENTION**

**BRAND NEW MEMBERS** 

64%

**MEMBERSHIP RETENTION** 

240

MEMBERS LOST FROM THE ORGANISATION

| Palm Beach SLSC 2020/21       |                           |             |                                                                                                                    |                              |     |            |     |                      |     |                      |     |                                     |     |                     |
|-------------------------------|---------------------------|-------------|--------------------------------------------------------------------------------------------------------------------|------------------------------|-----|------------|-----|----------------------|-----|----------------------|-----|-------------------------------------|-----|---------------------|
|                               | 2019/20<br>Membersh<br>ip | fro<br>prev | ined<br>om<br>vious<br>son                                                                                         | ed Transfers between us Club |     | Transferre |     | Left the organisatio |     | Brand new<br>members |     | Transfers<br>In from<br>other clubs |     | 0/21<br>bershi<br>p |
|                               |                           | No.         | %                                                                                                                  |                              | No. | %          | No. | %                    | No. | %                    | No. | %                                   | No. | %                   |
| Probationary                  | 0                         | 0           |                                                                                                                    |                              | 0   |            | 0   |                      | 1   |                      | 0   |                                     | 1   |                     |
| Junior Activities             | 304                       | 191         | 63%                                                                                                                | 14                           | 10  | 3%         | 103 | 34%                  | 134 | 44%                  | 0   | 0%                                  | 311 | 2%                  |
| Cadet Member<br>(13-15 years) | 1 72                      | 22          | 79%                                                                                                                | 8                            | 1   | 4%         | 5   | 18%                  | 3   | 11%                  | 0   | 0%                                  | 17  | -39%                |
| Active (15-18 yrs)            | 23                        | 16          | 70%                                                                                                                |                              | 1   | 4%         | 6   | 26%                  | 15  | 65%                  | 0   | 0%                                  | 42  | 83%                 |
| Active (18yrs and over)       | l 169 l                   | 123         | 73%                                                                                                                |                              | 12  | 7%         | 34  | 20%                  | 41  | 24%                  | 0   | 0%                                  | 183 | 8%                  |
| Award Member                  | 0                         | 0           |                                                                                                                    |                              | 0   |            | 0   |                      | 0   |                      | 0   |                                     | 0   |                     |
| <b>Reserve Active</b>         | 1                         | 1           | 100%                                                                                                               |                              | 0   | 0%         | 0   | 0%                   | 0   | 0%                   | 0   | 0%                                  | 1   | 0%                  |
| Long Service                  | 11                        | 8           | 73%                                                                                                                |                              | 1   | 9%         | 2   | 18%                  | 1   | 9%                   | 0   | 0%                                  | 9   | -18%                |
| Past Active                   | 1                         | 0           | 0%                                                                                                                 |                              | 1   | 100%       | 0   | 0%                   | 0   | 0%                   | 0   | 0%                                  | 0   | -<br>100%           |
| Associate                     | 201                       | 109         | 54%                                                                                                                | 9                            | 2   | 1%         | 90  | 45%                  | 121 | 60%                  | 0   | 0%                                  | 221 | 10%                 |
| Life Member                   | 10                        | 10          | 100%                                                                                                               |                              | 0   | 0%         | 0   | 0%                   | 25  | 250%                 | 0   | 0%                                  | 35  | 250%                |
| General                       | 0                         | 0           |                                                                                                                    |                              | 0   |            | 0   |                      | 0   |                      | 0   |                                     | 0   |                     |
| Honorary                      | 1                         | 0           | 0%                                                                                                                 |                              | 1   | 100%       | 0   | 0%                   | 1   | 100%                 | 0   | 0%                                  | 1   | 0%                  |
| Non Member<br>Participant     |                           | 0           |                                                                                                                    |                              | 0   |            | 0   |                      | 0   |                      | 0   |                                     | 0   |                     |
| Leave / Restricted            | 0                         | 0           |                                                                                                                    |                              | 0   |            | 0   |                      | 0   |                      | 0   |                                     | 1   |                     |
| Total Active                  | 221                       | 162         | 73%                                                                                                                |                              | 14  | 6%         | 45  | 20%                  | 59  | 27%                  | 0   |                                     | 243 | 10%                 |
| Total                         | 749                       | 480         | 64%                                                                                                                |                              | 29  | 4%         | 240 | 32%                  | 342 | 46%                  | 0   |                                     | 822 | 10%                 |
| ** Total Active = Ca          | det Member                | · (13-1     | * Total Active = Cadet Member (13-15 years), Active (15-18), Active (18yrs and over), Award Member, Reserve Active |                              |     |            |     |                      |     |                      |     |                                     |     |                     |