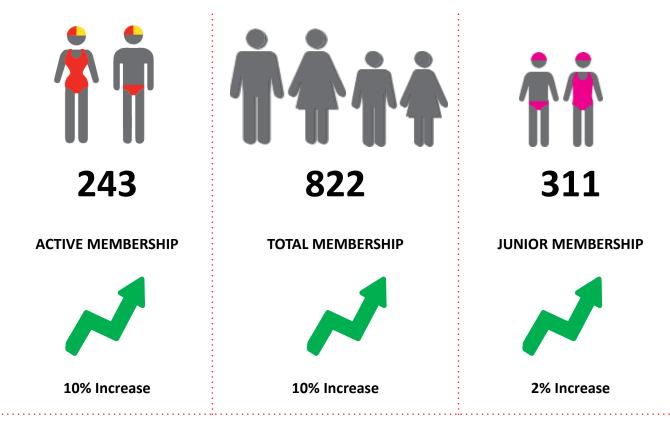

# **TOTAL MEMBERSHIP**

### **MEMBERSHIP 2011-2021**

|                                     | 11/12 | 12/13 | 13/14 | 14/15 | 15/16 | 16/17 | 17/18 | 18/19 | 19/20 | 20/21 |
|-------------------------------------|-------|-------|-------|-------|-------|-------|-------|-------|-------|-------|
|                                     | Total |
| Probationary                        | 49    | 17    | 2     | 9     | 2     | 12    | 5     | 0     | 0     | 1     |
| Junior Activity Member (5-13 years) | 289   | 246   | 242   | 265   | 245   | 266   | 318   | 275   | 304   | 311   |
| Cadet Member (13-15 years)          | 18    | 25    | 23    | 18    | 19    | 19    | 18    | 22    | 28    | 17    |
| Active Junior (15-18 years)         | 24    | 32    | 34    | 41    | 37    | 41    | 35    | 36    | 23    | 42    |
| Active Senior (18years and over)    | 44    | 64    | 66    | 69    | 82    | 115   | 129   | 154   | 169   | 183   |
| Award Member                        | 1     | 0     | 0     | 0     | 0     | 0     | 0     | 0     | 0     | 0     |
| Reserve Active                      | 0     | 0     | 0     | 1     | 2     | 1     | 1     | 1     | 1     | 1     |
| Long Service                        | 9     | 9     | 5     | 2     | 7     | 6     | 7     | 10    | 11    | 9     |
| Past Active                         | 1     | 2     | 1     | 0     | 0     | 1     | 2     | 2     | 1     | 0     |
| Associate                           | 166   | 151   | 163   | 193   | 177   | 178   | 228   | 187   | 201   | 221   |
| Life Member                         | 24    | 18    | 25    | 23    | 26    | 20    | 35    | 26    | 10    | 35    |
| General                             | 0     | 0     | 0     | 0     | 1     | 0     | 0     | 0     | 0     | 0     |
| Honorary                            | 2     | 1     | 0     | 1     | 0     | 0     | 0     | 2     | 1     | 1     |
| Non Member Participants             | 0     | 0     | 0     | 0     | 0     | 0     | 0     | 0     | 0     | 0     |
| Leave / Restricted                  | 0     | 2     | 1     | 1     | 2     | 3     | 0     | 0     | 0     | 1     |
| Total Active                        | 87    | 121   | 123   | 129   | 140   | 176   | 183   | 213   | 221   | 243   |
| Total                               | 627   | 567   | 562   | 623   | 600   | 662   | 778   | 715   | 749   | 822   |