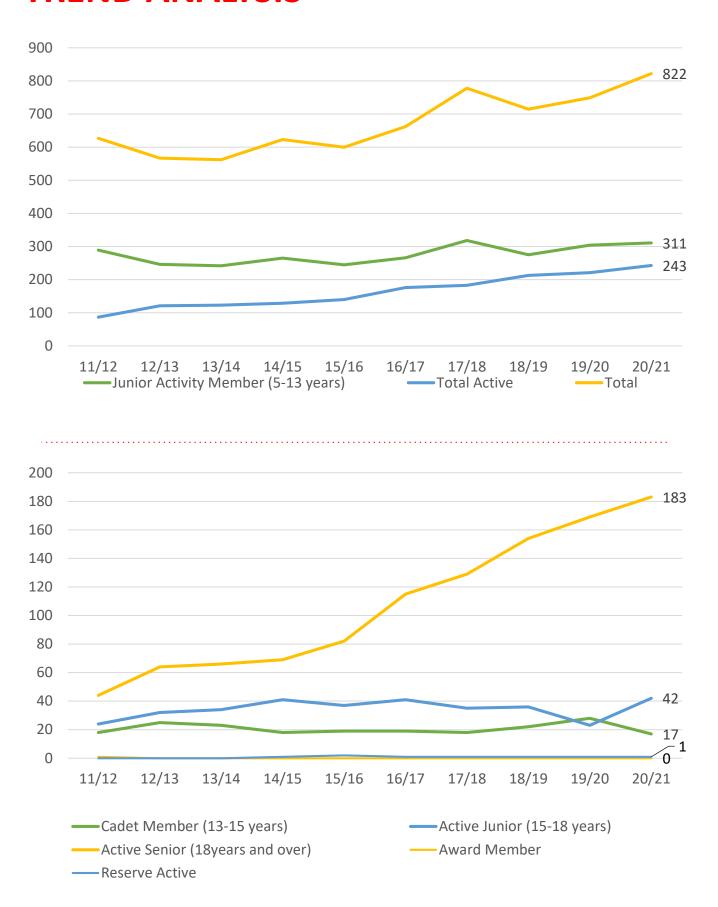

### **MEMBERSHIP 2011-2021**

|                                     | 11/12 | 12/13 | 13/14 | 14/15 | 15/16 | 16/17 | 17/18 | 18/19 | 19/20 | 20/21 |
|-------------------------------------|-------|-------|-------|-------|-------|-------|-------|-------|-------|-------|
|                                     | Total |
| Probationary                        | 49    | 17    | 2     | 9     | 2     | 12    | 5     | 0     | 0     | 1     |
| Junior Activity Member (5-13 years) | 289   | 246   | 242   | 265   | 245   | 266   | 318   | 275   | 304   | 311   |
| Cadet Member (13-15 years)          | 18    | 25    | 23    | 18    | 19    | 19    | 18    | 22    | 28    | 17    |
| Active Junior (15-18 years)         | 24    | 32    | 34    | 41    | 37    | 41    | 35    | 36    | 23    | 42    |
| Active Senior (18years and over)    | 44    | 64    | 66    | 69    | 82    | 115   | 129   | 154   | 169   | 183   |
| Award Member                        | 1     | 0     | 0     | 0     | 0     | 0     | 0     | 0     | 0     | 0     |
| Reserve Active                      | 0     | 0     | 0     | 1     | 2     | 1     | 1     | 1     | 1     | 1     |
| Long Service                        | 9     | 9     | 5     | 2     | 7     | 6     | 7     | 10    | 11    | 9     |
| Past Active                         | 1     | 2     | 1     | 0     | 0     | 1     | 2     | 2     | 1     | 0     |
| Associate                           | 166   | 151   | 163   | 193   | 177   | 178   | 228   | 187   | 201   | 221   |
| Life Member                         | 24    | 18    | 25    | 23    | 26    | 20    | 35    | 26    | 10    | 35    |
| General                             | 0     | 0     | 0     | 0     | 1     | 0     | 0     | 0     | 0     | 0     |
| Honorary                            | 2     | 1     | 0     | 1     | 0     | 0     | 0     | 2     | 1     | 1     |
| Non Member Participants             | 0     | 0     | 0     | 0     | 0     | 0     | 0     | 0     | 0     | 0     |
| Leave / Restricted                  | 0     | 2     | 1     | 1     | 2     | 3     | 0     | 0     | 0     | 1     |
| Total Active                        | 87    | 121   | 123   | 129   | 140   | 176   | 183   | 213   | 221   | 243   |
| Total                               | 627   | 567   | 562   | 623   | 600   | 662   | 778   | 715   | 749   | 822   |

.....

|                            |       | I .   |       |       | _     |       |       | _     |       |       |
|----------------------------|-------|-------|-------|-------|-------|-------|-------|-------|-------|-------|
|                            | 11/12 | 12/13 | 13/14 | 14/15 | 15/16 | 16/17 | 17/18 | 18/19 | 19/20 | 20/21 |
|                            | Total |
| Under 6                    | 30    | 29    | 27    | 35    | 40    | 28    | 38    | 30    | 28    | 39    |
| Under 7                    | 38    | 28    | 27    | 33    | 26    | 37    | 46    | 32    | 27    | 48    |
| Under 8                    | 33    | 31    | 32    | 41    | 36    | 34    | 44    | 39    | 34    | 34    |
| Under 9                    | 39    | 31    | 33    | 36    | 35    | 33    | 44    | 37    | 52    | 36    |
| Under 10                   | 30    | 26    | 28    | 28    | 30    | 45    | 36    | 37    | 34    | 39    |
| Under 11                   | 41    | 36    | 25    | 19    | 30    | 29    | 44    | 25    | 44    | 26    |
| Under 12                   | 22    | 25    | 29    | 20    | 16    | 29    | 27    | 33    | 29    | 42    |
| Under 13                   | 31    | 31    | 25    | 32    | 14    | 20    | 26    | 22    | 31    | 19    |
| Under 14                   | 25    | 17    | 16    | 20    | 16    | 11    | 13    | 20    | 25    | 28    |
| Junior Activities<br>Total | 289   | 254   | 242   | 264   | 243   | 266   | 318   | 275   | 304   | 311   |

## **TREND ANALYSIS**