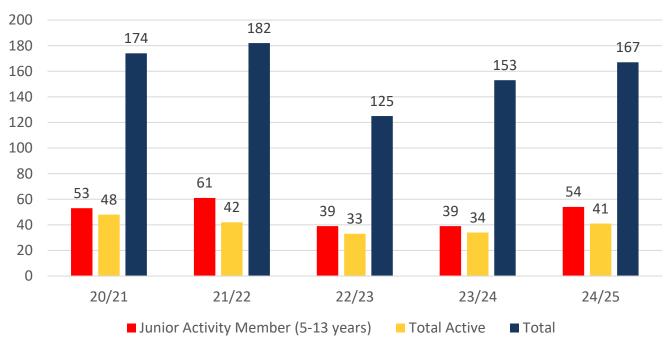

#### **MEMBERSHIP 2020-2024**

|                                     | 20/21 | 21/22 | 22/23 | 23/24 | 24/25 |
|-------------------------------------|-------|-------|-------|-------|-------|
|                                     | Total | Total | Total | Total | Total |
| Probationary                        | 32    | 3     | 2     | 41    | 37    |
| Junior Activity Member (5-13 years) | 53    | 61    | 39    | 39    | 54    |
| Cadet Member (13-15 years)          | 12    | 1     | 2     | 4     | 5     |
| Active Junior (15-18 years)         | 0     | 5     | 3     | 4     | 4     |
| Active Senior (18years and over)    | 33    | 32    | 26    | 24    | 31    |
| Award Member                        | 3     | 4     | 2     | 2     | 1     |
| Reserve Active                      | 0     | 0     | 0     | 0     | 0     |
| Long Service                        | 0     | 0     | 0     | 0     | 0     |
| Past Active                         | 0     | 0     | 0     | 0     | 0     |
| Associate                           | 30    | 67    | 41    | 28    | 19    |
| Life Member                         | 6     | 7     | 7     | 5     | 6     |
| General                             | 3     | 0     | 1     | 2     | 3     |
| Honorary                            | 0     | 0     | 0     | 0     | 0     |
| Non-Member Participants             | 2     | 2     | 1     | 1     | 4     |
| Leave / Restricted                  | 0     | 0     | 1     | 3     | 3     |
| Total Active                        | 48    | 42    | 33    | 34    | 41    |
| Total                               | 174   | 182   | 125   | 153   | 167   |

### **5 YEAR TREND ANALYSIS**

.....

■ Reserve Active