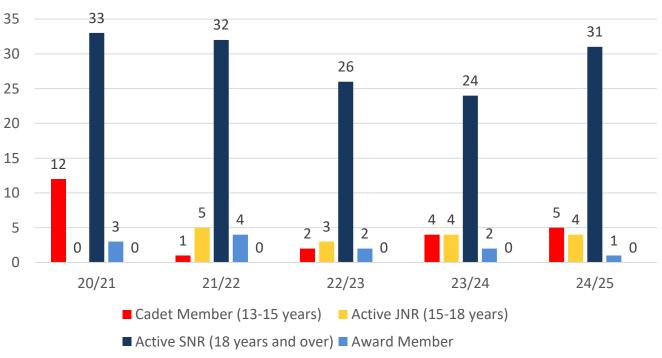

#### **MEMBERSHIP 2020-2024**

|                                     | 20/21 | 21/22 | 22/23 | 23/24 | 24/25 |
|-------------------------------------|-------|-------|-------|-------|-------|
|                                     | Total | Total | Total | Total | Total |
| Probationary                        | 32    | 3     | 2     | 41    | 37    |
| Junior Activity Member (5-13 years) | 53    | 61    | 39    | 39    | 54    |
| Cadet Member (13-15 years)          | 12    | 1     | 2     | 4     | 5     |
| Active Junior (15-18 years)         | 0     | 5     | 3     | 4     | 4     |
| Active Senior (18years and over)    | 33    | 32    | 26    | 24    | 31    |
| Award Member                        | 3     | 4     | 2     | 2     | 1     |
| Reserve Active                      | 0     | 0     | 0     | 0     | 0     |
| Long Service                        | 0     | 0     | 0     | 0     | 0     |
| Past Active                         | 0     | 0     | 0     | 0     | 0     |
| Associate                           | 30    | 67    | 41    | 28    | 19    |
| Life Member                         | 6     | 7     | 7     | 5     | 6     |
| General                             | 3     | 0     | 1     | 2     | 3     |
| Honorary                            | 0     | 0     | 0     | 0     | 0     |
| Non-Member Participants             | 2     | 2     | 1     | 1     | 4     |
| Leave / Restricted                  | 0     | 0     | 1     | 3     | 3     |
| Total Active                        | 48    | 42    | 33    | 34    | 41    |
| Total                               | 174   | 182   | 125   | 153   | 167   |

### **5 YEAR TREND ANALYSIS**

.....

■ Reserve Active