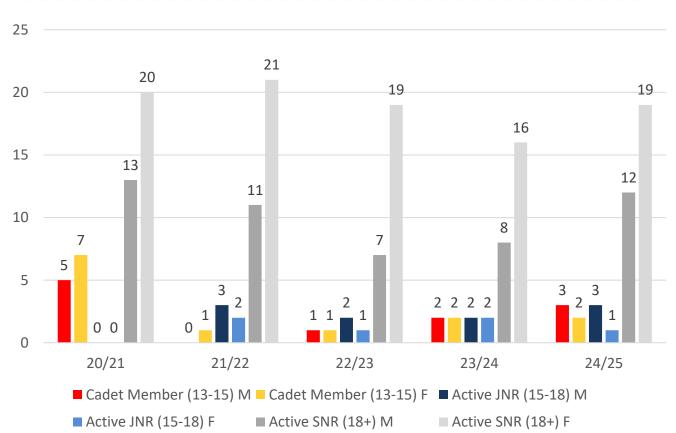

al | Total | Total | Total |
| Under 6                | 2     | 12    | 1     | 5     | 3     |
| Under 7                | 7     | 7     | 10    | 7     | 5     |
| Under 8                | 7     | 12    | 7     | 10    | 8     |
| Under 9                | 7     | 7     | 8     | 10    | 10    |
| Under 10               | 7     | 5     | 4     | 6     | 10    |
| Under 11               | 5     | 6     | 4     | 3     | 6     |
| Under 12               | 8     | 4     | 1     | 3     | 4     |
| Under 13               | 6     | 6     | 2     | 4     | 7     |
| Under 14               | 1     | 3     | 2     | 3     | 5     |
| Jnr Age Category Total | 50    | 62    | 39    | 51    | 58    |

### **5 YEAR TREND ANALYSIS**





.....





■ Reserve Active

### **5 YEAR GENDER COMPARISON**





## **5 YEAR GENDER COMPARISON**



.....



## **MEMBERSHIP RETENTION**



**BRAND NEW MEMBERS** 



63%

**MEMBERSHIP RETENTION** 



**56** 

MEMBERS LOST FROM THE ORGANISATION

|                               |                       |                                        |      | PORT DO                                | IIGI AS | 2024                              | /25 |                       |     |                      |     |                               |     |                     |  |
|-------------------------------|-----------------------|----------------------------------------|------|----------------------------------------|---------|-----------------------------------|-----|-----------------------|-----|----------------------|-----|-------------------------------|-----|--