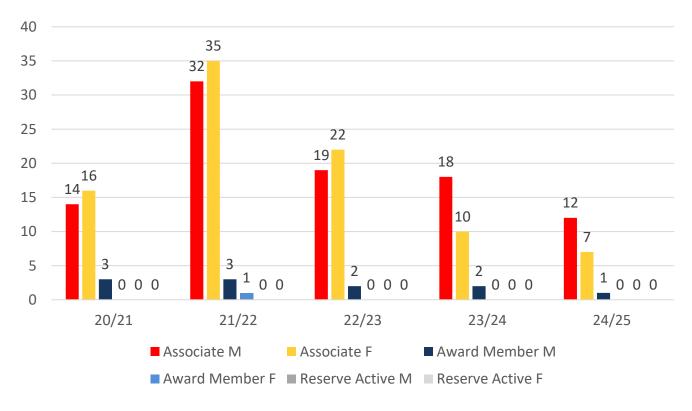

r 6                | 2     | 12    | 1     | 5     | 3     |
| Under 7                | 7     | 7     | 10    | 7     | 5     |
| Under 8                | 7     | 12    | 7     | 10    | 8     |
| Under 9                | 7     | 7     | 8     | 10    | 10    |
| Under 10               | 7     | 5     | 4     | 6     | 10    |
| Under 11               | 5     | 6     | 4     | 3     | 6     |
| Under 12               | 8     | 4     | 1     | 3     | 4     |
| Under 13               | 6     | 6     | 2     | 4     | 7     |
| Under 14               | 1     | 3     | 2     | 3     | 5     |
| Jnr Age Category Total | 50    | 62    | 39    | 51    | 58    |

### **5 YEAR TREND ANALYSIS**





.....





■ Reserve Active

### **5 YEAR GENDER COMPARISON**





## **5 YEAR GENDER COMPARISON**



.....



## **MEMBERSHIP RETENTION**



**BRAND NEW MEMBERS** 



63%

**MEMBERSHIP RETENTION** 



**56** 

MEMBERS LOST FROM THE ORGANISATION

|                               |                       |                                        |      | PORT DO                                | IIGI AS | 2024                              | /25 |                       |     |                      |     |                               |     |                     |  |
|-------------------------------|-----------------------|----------------------------------------|------|----------------------------------------|---------|-----------------------------------|-----|-----------------------|-----|----------------------|-----|-------------------------------|-----|---------------------|--|
|