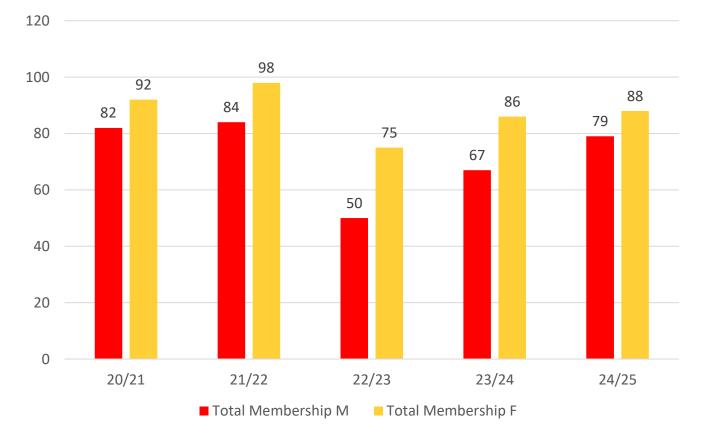

| 2     | 12    | 1     | 5     | 3     |
| Under 7                | 7     | 7     | 10    | 7     | 5     |
| Under 8                | 7     | 12    | 7     | 10    | 8     |
| Under 9                | 7     | 7     | 8     | 10    | 10    |
| Under 10               | 7     | 5     | 4     | 6     | 10    |
| Under 11               | 5     | 6     | 4     | 3     | 6     |
| Under 12               | 8     | 4     | 1     | 3     | 4     |
| Under 13               | 6     | 6     | 2     | 4     | 7     |
| Under 14               | 1     | 3     | 2     | 3     | 5     |
| Jnr Age Category Total | 50    | 62    | 39    | 51    | 58    |

### **5 YEAR TREND ANALYSIS**





.....





■ Reserve Active

### **5 YEAR GENDER COMPARISON**





## **5 YEAR GENDER COMPARISON**



.....



## **MEMBERSHIP RETENTION**



**BRAND NEW MEMBERS** 



63%

**MEMBERSHIP RETENTION** 



**56** 

MEMBERS LOST FROM THE ORGANISATION

|                               |                       |                                        |      | PORT DO                                | IIGI AS | 2024                              | /25 |                       |     |                      |     |                               |     |                     |  |
|-------------------------------|-----------------------|----------------------------------------|------|----------------------------------------|---------|-----------------------------------|-----|-----------------------|-----|----------------------|-----|-------------------------------|-----|---------------------|--|
|