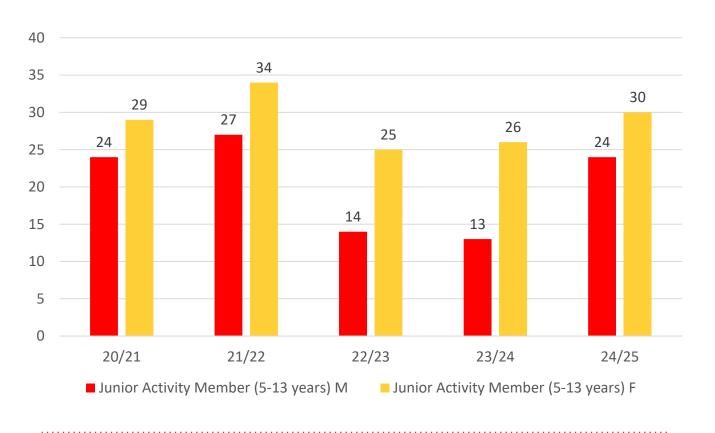

otal | Total | Total | Total |
| Under 6                | 2     | 12    | 1     | 5     | 3     |
| Under 7                | 7     | 7     | 10    | 7     | 5     |
| Under 8                | 7     | 12    | 7     | 10    | 8     |
| Under 9                | 7     | 7     | 8     | 10    | 10    |
| Under 10               | 7     | 5     | 4     | 6     | 10    |
| Under 11               | 5     | 6     | 4     | 3     | 6     |
| Under 12               | 8     | 4     | 1     | 3     | 4     |
| Under 13               | 6     | 6     | 2     | 4     | 7     |
| Under 14               | 1     | 3     | 2     | 3     | 5     |
| Jnr Age Category Total | 50    | 62    | 39    | 51    | 58    |

### **5 YEAR TREND ANALYSIS**





.....





■ Reserve Active

### **5 YEAR GENDER COMPARISON**





## **5 YEAR GENDER COMPARISON**



.....



## **MEMBERSHIP RETENTION**



**BRAND NEW MEMBERS** 



63%

**MEMBERSHIP RETENTION** 



**56** 

MEMBERS LOST FROM THE ORGANISATION

|                               |                       |                                        |      | PORT DO                                | IIGI AS | 2024                              | /25 |                       |     |                      |     |                               |     |                     |  |
|-------------------------------|-----------------------|----------------------------------------|------|----------------------------------------|---------|-----------------------------------|-----|-----------------------|-----|----------------------|-----|-------------------------------|-----|