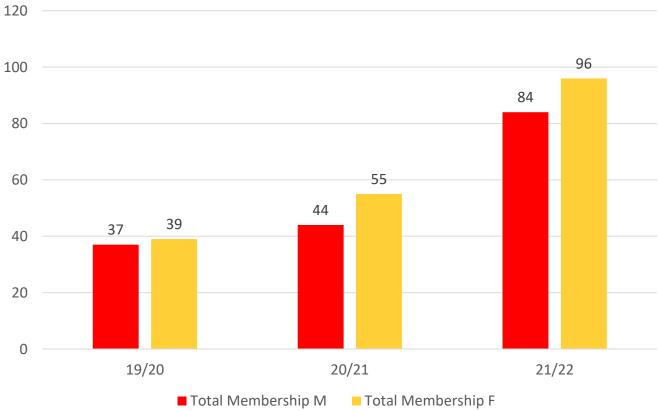

| 9     | 7     | 7     |
| Under 10                   | 16    | 15    | 13    | 11    | 5     | 4     | 8     | 3     | 7     | 5     |
| Under 11                   | 10    | 12    | 8     | 10    | 12    | 8     | 4     | 8     | 5     | 6     |
| Under 12                   | 9     | 10    | 7     | 7     | 8     | 9     | 4     | 4     | 8     | 4     |
| Under 13                   | 13    | 9     | 5     | 5     | 6     | 8     | 5     | 3     | 6     | 6     |
| Under 14                   | 5     | 8     | 8     | 2     | 2     | 6     | 3     | 4     | 1     | 3     |
| Junior Activities<br>Total | 89    | 104   | 87    | 80    | 73    | 68    | 40    | 55    | 50    | 61    |

## **5 YEAR TREND ANALYSIS**





## **3 YEAR GENDER COMPARISON**



## **3 YEAR GENDER COMPARISON**





# **MEMBERSHIP RETENTION**



**BRAND NEW MEMBERS** 



61%

**MEMBERSHIP RETENTION** 



**39** 

MEMBERS LOST FROM THE ORGANISATION

|                               |                       |                                        |      | PORT DOU                                | GLAS SL                     | SC 2021 | 1/22                  |     |                      |          |                               |    |                       |      |
|-------------------------------|-----------------------|----------------------------------------|------|-----------------------------------------|-----------------------------|---------|-----------------------|-----|----------------------|----------|-------------------------------|----|-----------------------|------|
|