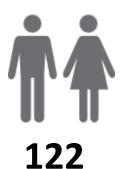

# **MEMBERSHIP RETENTION**

**BRAND NEW MEMBERS** 

61%

**MEMBERSHIP RETENTION** 

**39** 

MEMBERS LOST FROM THE ORGANISATION

|                               |                       |                                        |      | PORT DOU                                | GLAS SL                     | SC 2021 | 1/22                  |     |                      |          |                               |    |                       |      |
|-------------------------------|-----------------------|----------------------------------------|------|-----------------------------------------|-----------------------------|---------|-----------------------|-----|----------------------|----------|-------------------------------|----|-----------------------|------|
|                               | 2020/21<br>Membership | Retained<br>from<br>previous<br>season |      | Transfers<br>between Club<br>Categories | Transferred out of the club |         | Left the organisation |     | Brand new<br>members |          | Transfers In from other clubs |    | 2021/22<br>Membership |      |
|                               |                       | No.                                    | %    |                                         | No.                         | %       | No.                   | %   | No.                  | %        | No.                           | %  | No.                   | %    |
| Probationary                  | 0                     | 0                                      |      | 0                                       | 0                           |         | 0                     |     | 4                    |          | 0                             |    | 4                     |      |
| Junior Activities             | 34                    | 19                                     | 56%  | 2                                       | 0                           | 0%      | 15                    | 44% | 44                   | 129%     | 0                             | 0% | 61                    | 79%  |
| Cadet Member (13-15<br>years) | 6                     | 4                                      | 67%  | 3                                       | 0                           | 0%      | 2                     | 33% | 0                    | 0%       | 0                             | 0% | 1                     | -83% |
| Active (15-18 yrs)            | 0                     | 0                                      |      | -4                                      | 0                           |         | 0                     |     | 1                    |          | 0                             |    | 5                     |      |
| Active (18yrs and over)       | 15                    | 13                                     | 87%  | -2                                      | 0                           | 0%      | 2                     | 13% | 17                   | 113%     | 0                             | 0% | 32                    | 113% |
| Award Member                  | 0                     | 0                                      |      | -1                                      | 0                           |         | 0                     |     | 3                    |          | 0                             |    | 4                     |      |
| Reserve Active                | 0                     | 0                                      |      | 0                                       | 0                           |         | 0                     |     | 0                    |          | 0                             |    | 0                     |      |
| Long Service                  | 0                     | 0                                      |      | 0                                       | 0                           |         | 0                     |     | 0                    |          | 0                             |    | 0                     |      |
| Past Active                   | 0                     | 0                                      |      | 0                                       | 0                           |         | 0                     |     | 0                    |          | 0                             |    | 0                     |      |
| Associate                     | 43                    | 23                                     | 53%  | 2                                       | 0                           | 0%      | 20                    | 47% | 46                   | 107%     | 0                             | 0% | 67                    | 56%  |
| Life Member                   | 1                     | 1                                      | 100% | 0                                       | 0                           | 0%      | 0                     | 0%  | 6                    | 600%     | 0                             | 0% | 7                     | 600% |
| General                       | 0                     | 0                                      |      | 0                                       | 0                           |         | 0                     |     | 0                    |          | 0                             |    | 0                     |      |
| Honorary                      | 0                     | 0                                      |      | 0                                       | 0                           |         | 0                     |     | 0                    |          | 0                             |    | 0                     |      |
| Non Member<br>Participant     | 1 1                   | 1                                      | 100% | 0                                       | 0                           | 0%      | 0                     | 0%  | 1                    | 100%     | 0                             | 0% | 2                     | 100% |
| Leave / Restricted            | 0                     | 0                                      |      | 0                                       | 0                           |         | 0                     |     | 0                    |          | 0                             |    | 0                     |      |
| Total Active                  | 21                    | 17                                     | 81%  |                                         | 0                           | 0%      | 4                     | 19% | 21                   | 100%     | 0                             |    | 42                    | 100% |
| Total                         | 100                   | 61                                     | 61%  |                                         | 0                           | 0%      | 39                    | 39% | 122                  | 122<br>% | 0                             |    | 183                   | 83%  |