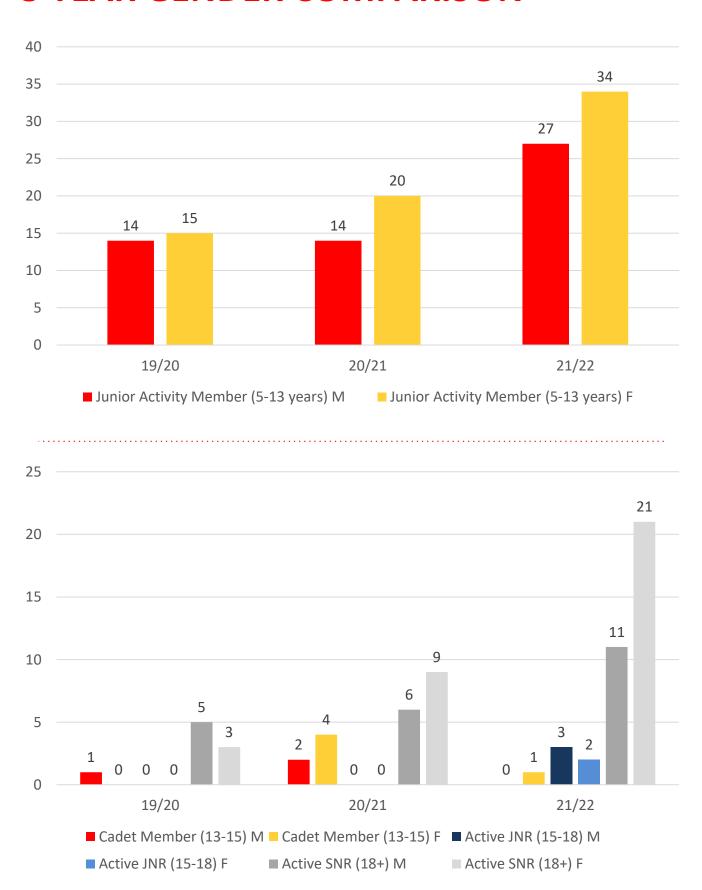

| 10    | 11    | 10    | 13    | 3     | 9     | 7     | 7     |
| Under 10                   | 16    | 15    | 13    | 11    | 5     | 4     | 8     | 3     | 7     | 5     |
| Under 11                   | 10    | 12    | 8     | 10    | 12    | 8     | 4     | 8     | 5     | 6     |
| Under 12                   | 9     | 10    | 7     | 7     | 8     | 9     | 4     | 4     | 8     | 4     |
| Under 13                   | 13    | 9     | 5     | 5     | 6     | 8     | 5     | 3     | 6     | 6     |
| Under 14                   | 5     | 8     | 8     | 2     | 2     | 6     | 3     | 4     | 1     | 3     |
| Junior Activities<br>Total | 89    | 104   | 87    | 80    | 73    | 68    | 40    | 55    | 50    | 61    |

## **5 YEAR TREND ANALYSIS**





## **3 YEAR GENDER COMPARISON**



## **3 YEAR GENDER COMPARISON**





# **MEMBERSHIP RETENTION**



**BRAND NEW MEMBERS** 



61%

**MEMBERSHIP RETENTION** 



**39** 

MEMBERS LOST FROM THE ORGANISATION

|                               |                       |                                        |      | PORT DOU                                | GLAS SL                     | SC 2021 | 1/22                  |     |                      |          |                               |    |                       |      |
|-------------------------------|-----------------------|----------------------------------------|------|-----------------------------------------|-----------------------------|---------|-----------------------|-----|----------------------|----------|-------------------------------|----|------------------