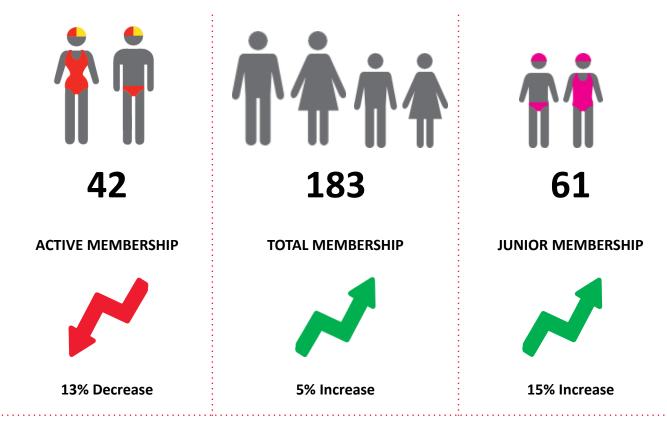

#### **MEMBERSHIP STATISTICS REPORT EOS 2021/22**

The primary objective of providing you with your membership statistics is to drive key strategies that will ensure that your club membership is sustainable for the future. Total Club Membership is presented to highlight the latent active membership potential, particularly in the 5-13 Junior Activities and Associates categories.

#### Note:

- Club Membership Statistics are delivered twice each season in May and October;
- Numbers in this report are generated directly from Surfguard;
- Active members are taken from the following demographics 13-15 Cadets, 15-18 Youth, Active 18+, Award and Active Reserve members.