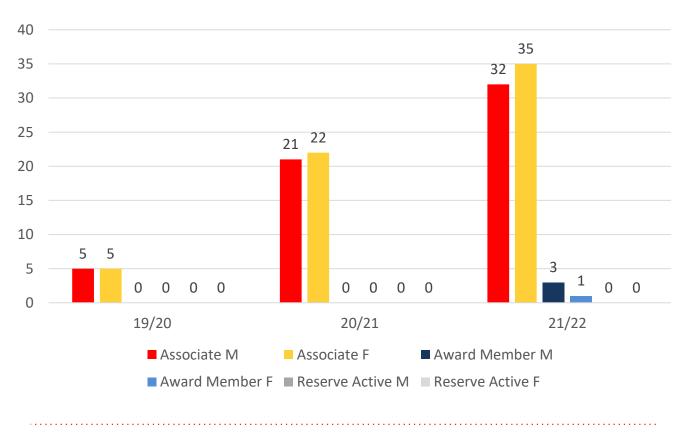

| 9     | 7     | 7     |
| Under 10                   | 16    | 15    | 13    | 11    | 5     | 4     | 8     | 3     | 7     | 5     |
| Under 11                   | 10    | 12    | 8     | 10    | 12    | 8     | 4     | 8     | 5     | 6     |
| Under 12                   | 9     | 10    | 7     | 7     | 8     | 9     | 4     | 4     | 8     | 4     |
| Under 13                   | 13    | 9     | 5     | 5     | 6     | 8     | 5     | 3     | 6     | 6     |
| Under 14                   | 5     | 8     | 8     | 2     | 2     | 6     | 3     | 4     | 1     | 3     |
| Junior Activities<br>Total | 89    | 104   | 87    | 80    | 73    | 68    | 40    | 55    | 50    | 61    |

## **5 YEAR TREND ANALYSIS**





## **3 YEAR GENDER COMPARISON**



## **3 YEAR GENDER COMPARISON**





# **MEMBERSHIP RETENTION**



**BRAND NEW MEMBERS** 



61%

**MEMBERSHIP RETENTION** 



**39** 

MEMBERS LOST FROM THE ORGANISATION

|                               |                       |                                        |      | PORT DOU                                | GLAS SL                     | SC 2021 | 1/22                  |     |                      |          |                               |    |                       |      |
|-------------------------------|-----------------------|----------------------------------------|------|-----------------------------------------|-----------------------------|---------|-----------------------|-----|----------------------|----------|-------------------------------|----|-----------------------|------|
|