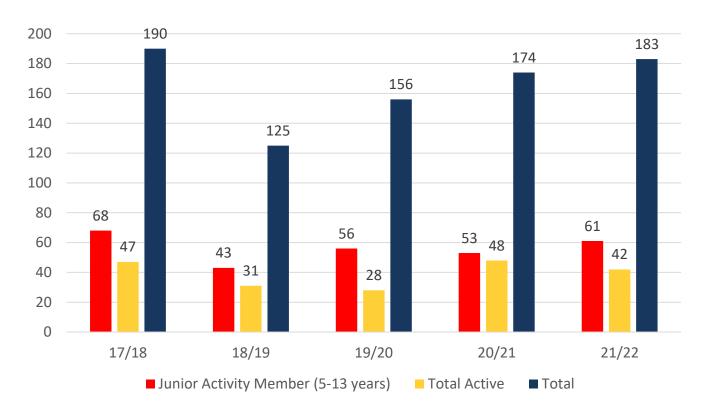

#### **MEMBERSHIP 2012-2022**

|                                     | 12/13 | 13/14 | 14/15 | 15/16 | 16/17 | 17/18 | 18/19 | 19/20 | 20/21 | 21/22 |
|-------------------------------------|-------|-------|-------|-------|-------|-------|-------|-------|-------|-------|
|                                     | Total |
| Probationary                        | 16    | 18    | 21    | 30    | 20    | 18    | 7     | 38    | 32    | 4     |
| Junior Activity Member (5-13 years) | 90    | 104   | 89    | 86    | 75    | 68    | 43    | 56    | 53    | 61    |
| Cadet Member (13-15 years)          | 7     | 5     | 12    | 13    | 12    | 5     | 2     | 1     | 12    | 1     |
| Active Junior (15-18 years)         | 4     | 1     | 3     | 4     | 3     | 8     | 4     | 2     | 0     | 5     |
| Active Senior (18years and over)    | 15    | 21    | 20    | 22    | 23    | 24    | 17    | 22    | 33    | 32    |
| Award Member                        | 2     | 6     | 20    | 8     | 11    | 9     | 8     | 3     | 3     | 4     |
| Reserve Active                      | 0     | 1     | 0     | 0     | 0     | 1     | 0     | 0     | 0     | 0     |
| Long Service                        | 0     | 0     | 1     | 1     | 0     | 0     | 0     | 0     | 0     | 0     |
| Past Active                         | 0     | 0     | 0     | 0     | 0     | 0     | 0     | 0     | 0     | 0     |
| Associate                           | 93    | 91    | 68    | 51    | 51    | 50    | 35    | 24    | 30    | 67    |
| Life Member                         | 6     | 5     | 5     | 5     | 5     | 6     | 7     | 7     | 6     | 7     |
| General                             | 0     | 0     | 0     | 0     | 0     | 0     | 0     | 1     | 3     | 0     |
| Honorary                            | 0     | 0     | 0     | 0     | 0     | 0     | 1     | 0     | 0     | 0     |
| Non Member Participants             | 0     | 0     | 1     | 1     | 2     | 1     | 1     | 2     | 2     | 2     |
| Leave / Restricted                  | 0     | 0     | 0     | 0     | 0     | 0     | 0     | 0     | 0     | 0     |
| Total Active                        | 28    | 34    | 55    | 47    | 49    | 47    | 31    | 28    | 48    | 42    |
| Total                               | 233   | 252   | 240   | 221   | 202   | 190   | 125   | 156   | 174   | 183   |

|                            | 12/13 | 13/14 | 14/15 | 15/16 | 16/17 | 17/18 | 18/19 | 19/20 | 20/21 | 21/22 |
|----------------------------|-------|-------|-------|-------|-------|-------|-------|-------|-------|-------|
|                            | Total |
| Under 6                    | 4     | 9     | 4     | 6     | 6     | 7     | 0     | 7     | 2     | 11    |
| Under 7                    | 1     | 12    | 13    | 17    | 9     | 10    | 7     | 7     | 7     | 7     |
| Under 8                    | 17    | 14    | 19    | 11    | 15    | 3     | 6     | 10    | 7     | 12    |
| Under 9                    | 14    | 15    | 10    | 11    | 10    | 13    | 3     | 9     | 7     | 7     |
| Under 10                   | 16    | 15    | 13    | 11    | 5     | 4     | 8     | 3     | 7     | 5     |
| Under 11                   | 10    | 12    | 8     | 10    | 12    | 8     | 4     | 8     | 5     | 6     |
| Under 12                   | 9     | 10    | 7     | 7     | 8     | 9     | 4     | 4     | 8     | 4     |
| Under 13                   | 13    | 9     | 5     | 5     | 6     | 8     | 5     | 3     | 6     | 6     |
| Under 14                   | 5     | 8     | 8     | 2     | 2     | 6     | 3     | 4     | 1     | 3     |
| Junior Activities<br>Total | 89    | 104   | 87    | 80    | 73    | 68    | 40    | 55    | 50    | 61    |