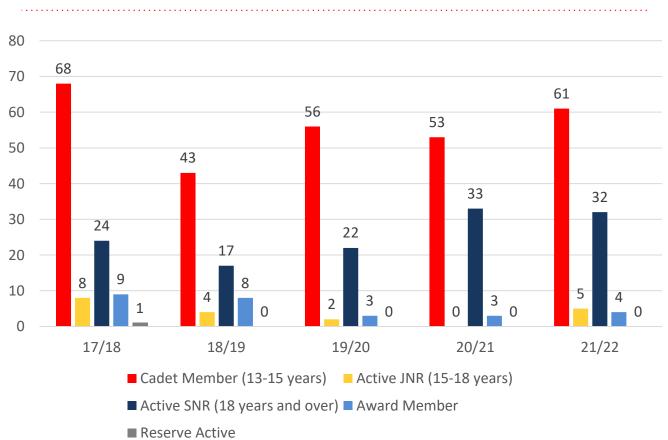

#### **MEMBERSHIP 2012-2022**

|                                     | 12/13 | 13/14 | 14/15 | 15/16 | 16/17 | 17/18 | 18/19 | 19/20 | 20/21 | 21/22 |
|-------------------------------------|-------|-------|-------|-------|-------|-------|-------|-------|-------|-------|
|                                     | Total |
| Probationary                        | 16    | 18    | 21    | 30    | 20    | 18    | 7     | 38    | 32    | 4     |
| Junior Activity Member (5-13 years) | 90    | 104   | 89    | 86    | 75    | 68    | 43    | 56    | 53    | 61    |
| Cadet Member (13-15 years)          | 7     | 5     | 12    | 13    | 12    | 5     | 2     | 1     | 12    | 1     |
| Active Junior (15-18 years)         | 4     | 1     | 3     | 4     | 3     | 8     | 4     | 2     | 0     | 5     |
| Active Senior (18years and over)    | 15    | 21    | 20    | 22    | 23    | 24    | 17    | 22    | 33    | 32    |
| Award Member                        | 2     | 6     | 20    | 8     | 11    | 9     | 8     | 3     | 3     | 4     |
| Reserve Active                      | 0     | 1     | 0     | 0     | 0     | 1     | 0     | 0     | 0     | 0     |
| Long Service                        | 0     | 0     | 1     | 1     | 0     | 0     | 0     | 0     | 0     | 0     |
| Past Active                         | 0     | 0     | 0     | 0     | 0     | 0     | 0     | 0     | 0     | 0     |
| Associate                           | 93    | 91    | 68    | 51    | 51    | 50    | 35    | 24    | 30    | 67    |
| Life Member                         | 6     | 5     | 5     | 5     | 5     | 6     | 7     | 7     | 6     | 7     |
| General                             | 0     | 0     | 0     | 0     | 0     | 0     | 0     | 1     | 3     | 0     |
| Honorary                            | 0     | 0     | 0     | 0     | 0     | 0     | 1     | 0     | 0     | 0     |
| Non Member Participants             | 0     | 0     | 1     | 1     | 2     | 1     | 1     | 2     | 2     | 2     |
| Leave / Restricted                  | 0     | 0     | 0     | 0     | 0     | 0     | 0     | 0     | 0     | 0     |
| Total Active                        | 28    | 34    | 55    | 47    | 49    | 47    | 31    | 28    | 48    | 42    |
| Total                               | 233   | 252   | 240   | 221   | 202   | 190   | 125   | 156   | 174   | 183   |

## **5 YEAR TREND ANALYSIS**