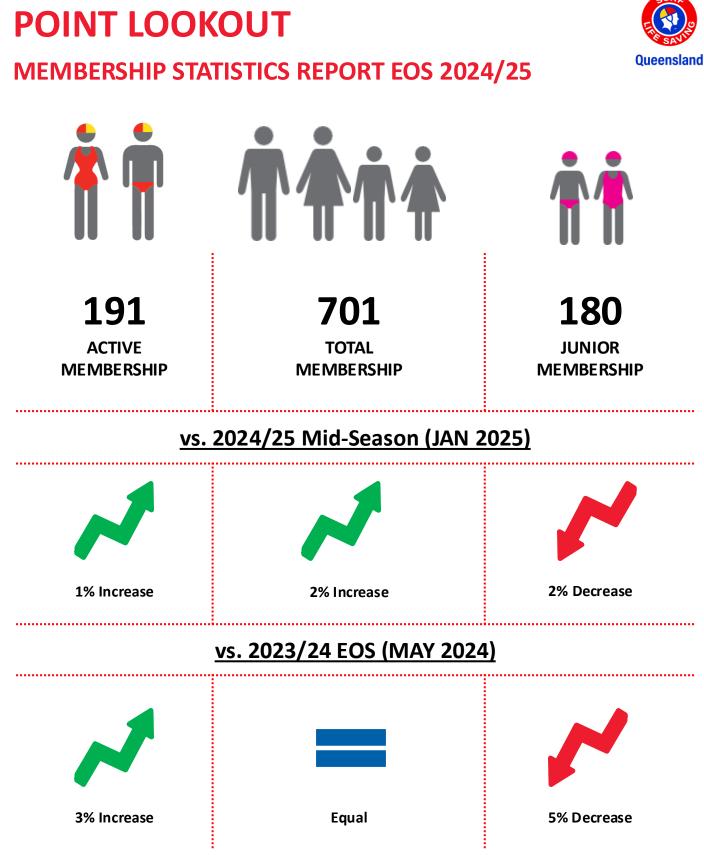

Note:

Numbers in this report are generated directly from Surfguard;

Active members are taken from the following demographics 13-15 Cadets, 15-18 Youth, Active 18+, Award and Active Reserve members.

## **TOTAL MEMBERSHIP**

## **MEMBERSHIP 2020-2025**

|                                     | 20/21 | 21/22 | 22/23 | 23/24 | 24/25 |
|-------------------------------------|-------|-------|-------|-------|-------|
|                                     | Total | Total | Total | Total | Total |
| Probationary                        | 18    | 5     | 3     | 66    | 61    |
| Nipper Parent                       | -     | -     | -     | -     | 24    |
| Junior Activity Member (5-13 years) | 193   | 190   | 165   | 190   | 180   |
| Cadet Member (13-15 years)          | 26    | 38    | 23    | 36    | 40    |
| Active Junior (15-18 years)         | 37    | 27    | 30    | 27    | 25    |
| Active Senior (18years and over)    | 55    | 48    | 53    | 51    | 44    |
| Award Member                        | 73    | 63    | 47    | 71    | 80    |
| Reserve Active                      | 0     | 1     | 4     | 1     | 2     |
| Long Service                        | 37    | 36    | 42    | 36    | 39    |
| Past Active                         | 13    | 15    | 10    | 10    | 11    |
| Associate                           | 201   | 250   | 238   | 176   | 160   |
| Life Member                         | 21    | 20    | 21    | 21    | 22    |
| General                             | 0     | 1     | 0     | 0     | 1     |
| Honorary                            | 11    | 12    | 14    | 14    | 11    |
| Non Member Participants             | 0     | 0     | 0     | 0     | 0     |
| Leave / Restricted                  | 0     | 3     | 0     | 2     | 1     |
| Total Active                        | 191   | 177   | 157   | 186   | 191   |
| Total                               | 685   | 709   | 650   | 701   | 701   |