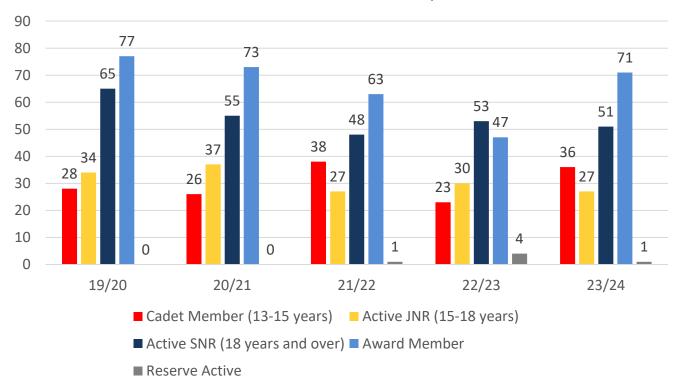

### **MEMBERSHIP 2019-2024**

|                                     | 19/20 | 20/21 | 21/22 | 22/23 | 23/24 |
|-------------------------------------|-------|-------|-------|-------|-------|
|                                     | Total | Total | Total | Total | Total |
| Probationary                        | 0     | 18    | 5     | 3     | 66    |
| Junior Activity Member (5-13 years) | 244   | 193   | 190   | 165   | 190   |
| Cadet Member (13-15 years)          | 28    | 26    | 38    | 23    | 36    |
| Active Junior (15-18 years)         | 34    | 37    | 27    | 30    | 27    |
| Active Senior (18years and over)    | 65    | 55    | 48    | 53    | 51    |
| Award Member                        | 77    | 73    | 63    | 47    | 71    |
| Reserve Active                      | 0     | 0     | 1     | 4     | 1     |
| Long Service                        | 30    | 37    | 36    | 42    | 36    |
| Past Active                         | 12    | 13    | 15    | 10    | 10    |
| Associate                           | 271   | 201   | 250   | 238   | 176   |
| Life Member                         | 21    | 21    | 20    | 21    | 21    |
| General                             | 0     | 0     | 1     | 0     | 0     |
| Honorary                            | 11    | 11    | 12    | 14    | 14    |
| Non Member Participants             | 0     | 0     | 0     | 0     | 0     |
| Leave / Restricted                  | 0     | 0     | 3     | 0     | 2     |
| Total Active                        | 204   | 191   | 177   | 157   | 186   |
| Total                               | 793   | 685   | 709   | 650   | 701   |

#### **Total Membership**

.....