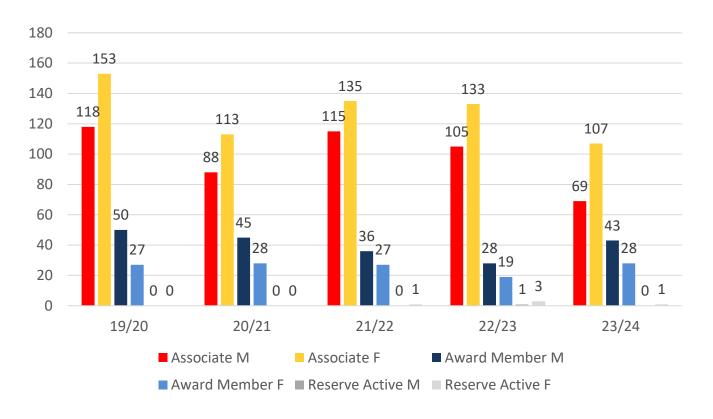

| 9     | 23    |
| Under 7                 | 26    | 7     | 16    | 17    | 21    |
| Under 8                 | 29    | 17    | 12    | 16    | 26    |
| Under 9                 | 21    | 24    | 22    | 11    | 16    |
| Under 10                | 41    | 21    | 27    | 21    | 14    |
| Under 11                | 29    | 31    | 22    | 26    | 24    |
| Under 12                | 33    | 27    | 36    | 15    | 24    |
| Under 13                | 30    | 30    | 29    | 30    | 18    |
| Under 14                | 23    | 24    | 27    | 24    | 26    |
| Junior Activities Total | 244   | 193   | 204   | 169   | 192   |

## **5 YEAR TREND ANALYSIS**

#### **Total Membership**



.....

#### **Active Membership**



## **5 YEAR GENDER COMPARISON**





## **5 YEAR GENDER COMPARISON**





# **MEMBERSHIP RETENTION**



**BRAND NEW MEMBERS** 



**78%** 

MEMBERSHIP RETENTION



140

MEMBERS LOST FROM THE ORGANISATION

| POINT LOOKOUT 2023/24         |                       |                                        |          |                                            |                             |    |                       |          |                      |           |                               |     |                       |           |
|-------------------------------|-----------------------|----------------------------------------|----------|--------------------------------------------|-----------------------------|----|-----------------------|----------|----------------------|-----------|-------------------------------|-----|-----------------------|----------