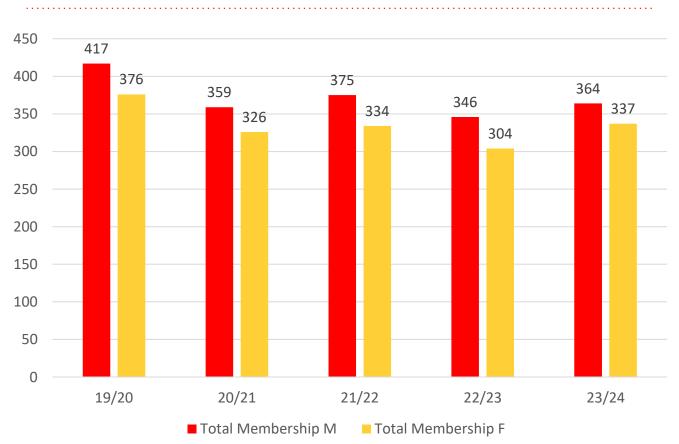

| 9     | 23    |
| Under 7                 | 26    | 7     | 16    | 17    | 21    |
| Under 8                 | 29    | 17    | 12    | 16    | 26    |
| Under 9                 | 21    | 24    | 22    | 11    | 16    |
| Under 10                | 41    | 21    | 27    | 21    | 14    |
| Under 11                | 29    | 31    | 22    | 26    | 24    |
| Under 12                | 33    | 27    | 36    | 15    | 24    |
| Under 13                | 30    | 30    | 29    | 30    | 18    |
| Under 14                | 23    | 24    | 27    | 24    | 26    |
| Junior Activities Total | 244   | 193   | 204   | 169   | 192   |

## **5 YEAR TREND ANALYSIS**

#### **Total Membership**



.....

#### **Active Membership**



## **5 YEAR GENDER COMPARISON**





## **5 YEAR GENDER COMPARISON**





# **MEMBERSHIP RETENTION**



**BRAND NEW MEMBERS** 



**78%** 

MEMBERSHIP RETENTION



140

MEMBERS LOST FROM THE ORGANISATION

| POINT LOOKOUT 2023/24         |                       |                                        |          |                                            |                             |    |                       |          |                      |           |                               |     |                       |           |
|-------------------------------|-----------------------|----------------------------------------|----------|--------------------------------------------|-----------------------------|----|-----------------------|----------|----------------------|-----------|-------------------------------|-----|-----------------------|-----------|