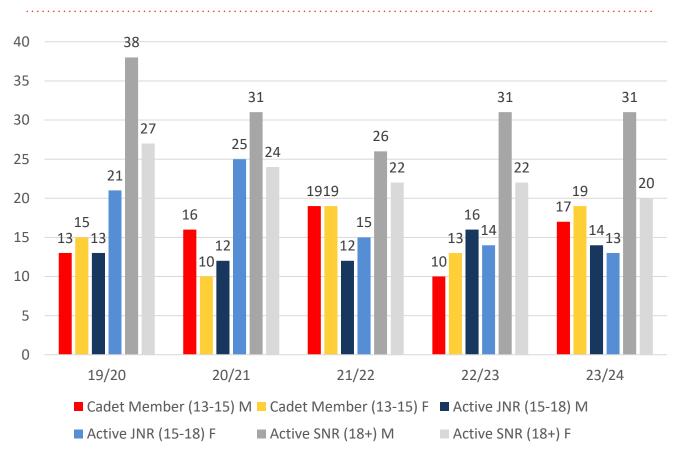

| 12    | 12    | 13    | 9     | 23    |
| Under 7                 | 26    | 7     | 16    | 17    | 21    |
| Under 8                 | 29    | 17    | 12    | 16    | 26    |
| Under 9                 | 21    | 24    | 22    | 11    | 16    |
| Under 10                | 41    | 21    | 27    | 21    | 14    |
| Under 11                | 29    | 31    | 22    | 26    | 24    |
| Under 12                | 33    | 27    | 36    | 15    | 24    |
| Under 13                | 30    | 30    | 29    | 30    | 18    |
| Under 14                | 23    | 24    | 27    | 24    | 26    |
| Junior Activities Total | 244   | 193   | 204   | 169   | 192   |

## **5 YEAR TREND ANALYSIS**

#### **Total Membership**



.....

#### **Active Membership**



## **5 YEAR GENDER COMPARISON**





## **5 YEAR GENDER COMPARISON**





# **MEMBERSHIP RETENTION**



**BRAND NEW MEMBERS** 



**78%** 

MEMBERSHIP RETENTION



140

MEMBERS LOST FROM THE ORGANISATION

| POINT LOOKOUT 2023/24         |                       |                                        |          |                                            |                             |    |                       |          |                      |           |                               |     |                       |           |
|-------------------------------|-----------------------|----------------------------------------|----------|--------------------------------------------|-----------------------------|----|-----------------------|----------|----------------------|-----------|-------------------------------|-----