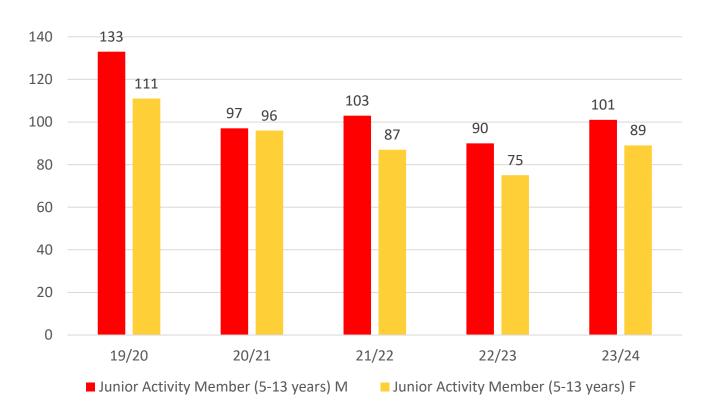

|                         | 19/20 | 20/21 | 21/22 | 22/23 | 23/24 |
|-------------------------|-------|-------|-------|-------|-------|
|                         | Total | Total | Total | Total | Total |
| Under 6                 | 12    | 12    | 13    | 9     | 23    |
| Under 7                 | 26    | 7     | 16    | 17    | 21    |
| Under 8                 | 29    | 17    | 12    | 16    | 26    |
| Under 9                 | 21    | 24    | 22    | 11    | 16    |
| Under 10                | 41    | 21    | 27    | 21    | 14    |
| Under 11                | 29    | 31    | 22    | 26    | 24    |
| Under 12                | 33    | 27    | 36    | 15    | 24    |
| Under 13                | 30    | 30    | 29    | 30    | 18    |
| Under 14                | 23    | 24    | 27    | 24    | 26    |
| Junior Activities Total | 244   | 193   | 204   | 169   | 192   |

#### **Active Membership**