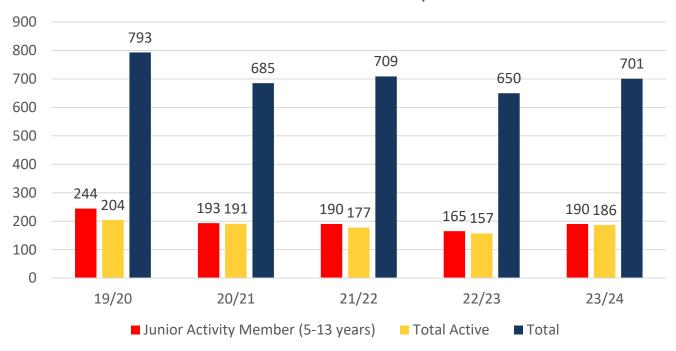

### **MEMBERSHIP 2019-2024**

|                                     | 19/20 | 20/21 | 21/22 | 22/23 | 23/24 |
|-------------------------------------|-------|-------|-------|-------|-------|
|                                     | Total | Total | Total | Total | Total |
| Probationary                        | 0     | 18    | 5     | 3     | 66    |
| Junior Activity Member (5-13 years) | 244   | 193   | 190   | 165   | 190   |
| Cadet Member (13-15 years)          | 28    | 26    | 38    | 23    | 36    |
| Active Junior (15-18 years)         | 34    | 37    | 27    | 30    | 27    |
| Active Senior (18years and over)    | 65    | 55    | 48    | 53    | 51    |
| Award Member                        | 77    | 73    | 63    | 47    | 71    |
| Reserve Active                      | 0     | 0     | 1     | 4     | 1     |
| Long Service                        | 30    | 37    | 36    | 42    | 36    |
| Past Active                         | 12    | 13    | 15    | 10    | 10    |
| Associate                           | 271   | 201   | 250   | 238   | 176   |
| Life Member                         | 21    | 21    | 20    | 21    | 21    |
| General                             | 0     | 0     | 1     | 0     | 0     |
| Honorary                            | 11    | 11    | 12    | 14    | 14    |
| Non Member Participants             | 0     | 0     | 0     | 0     | 0     |
| Leave / Restricted                  | 0     | 0     | 3     | 0     | 2     |
| Total Active                        | 204   | 191   | 177   | 157   | 186   |
| Total                               | 793   | 685   | 709   | 650   | 701   |