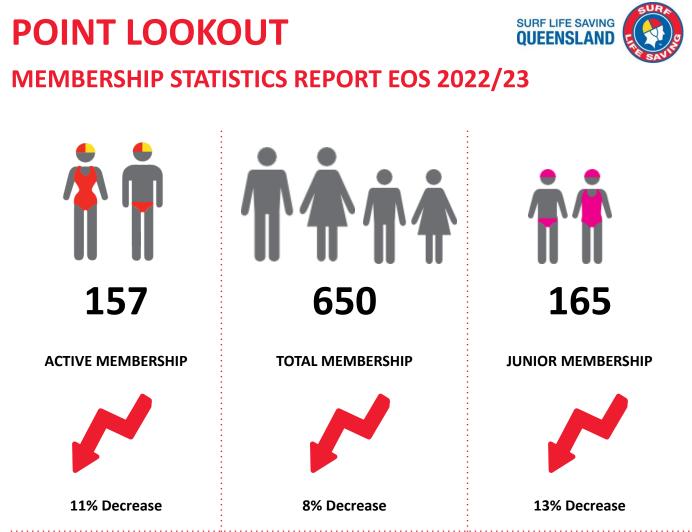

# TOTAL MEMBERSHIP

The primary objective of providing you with your membership statistics is to drive key strategies that will ensure that your club membership is sustainable for the future. Total Club Membership is presented to highlight the latent active membership potential, particularly in the 5 – 13 Junior Activities and Associates categories.

#### Note:

- Club Membership Statistics are delivered twice each season in May and October;
- Numbers in this report are generated directly from Surfguard;
- Active members are taken from the following demographics 13-15 Cadets, 15-18 Youth, Active 18+, Award and Active Reserve members.