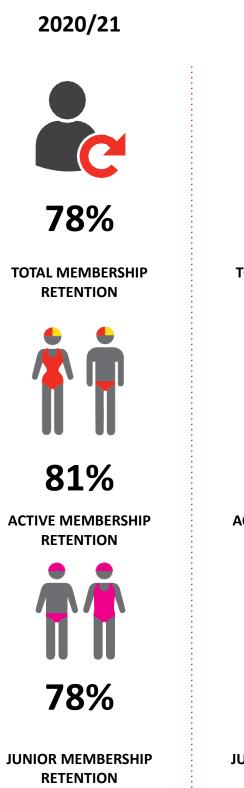

#### **MEMBERSHIP RETENTION**

2021/22

80%

TOTAL MEMBERSHIP RETENTION

**81%** 

ACTIVE MEMBERSHIP RETENTION

77%

JUNIOR MEMBERSHIP RETENTION 2022/23