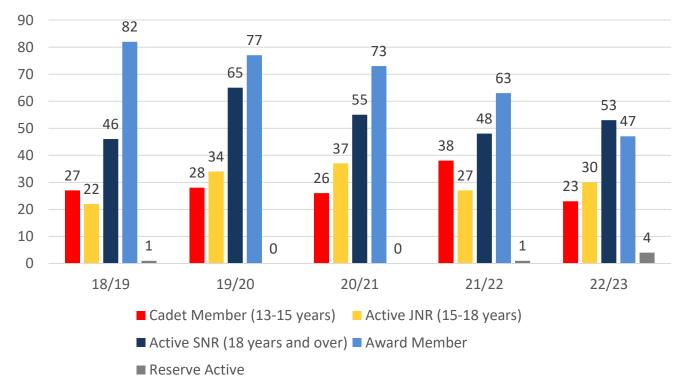

## **5 YEAR TREND ANALYSIS**

#### **MEMBERSHIP 2018-2023**

|                                     | 18/19 | 19/20 | 20/21 | 21/22 | 22/23 |
|-------------------------------------|-------|-------|-------|-------|-------|
|                                     | Total | Total | Total | Total | Total |
| Probationary                        | 16    | 0     | 18    | 5     | 3     |
| Junior Activity Member (5-13 years) | 217   | 244   | 193   | 190   | 165   |
| Cadet Member (13-15 years)          | 27    | 28    | 26    | 38    | 23    |
| Active Junior (15-18 years)         | 22    | 34    | 37    | 27    | 30    |
| Active Senior (18years and over)    | 46    | 65    | 55    | 48    | 53    |
| Award Member                        | 82    | 77    | 73    | 63    | 47    |
| Reserve Active                      | 1     | 0     | 0     | 1     | 4     |
| Long Service                        | 31    | 30    | 37    | 36    | 42    |
| Past Active                         | 14    | 12    | 13    | 15    | 10    |
| Associate                           | 247   | 271   | 201   | 250   | 238   |
| Life Member                         | 18    | 21    | 21    | 20    | 21    |
| General                             | 0     | 0     | 0     | 1     | 0     |
| Honorary                            | 13    | 11    | 11    | 12    | 14    |
| Non Member Participants             | 0     | 0     | 0     | 0     | 0     |
| Leave / Restricted                  | 0     | 0     | 0     | 3     | 0     |
| Total Active                        | 178   | 204   | 191   | 177   | 157   |
| Total                               | 734   | 793   | 685   | 709   | 650   |