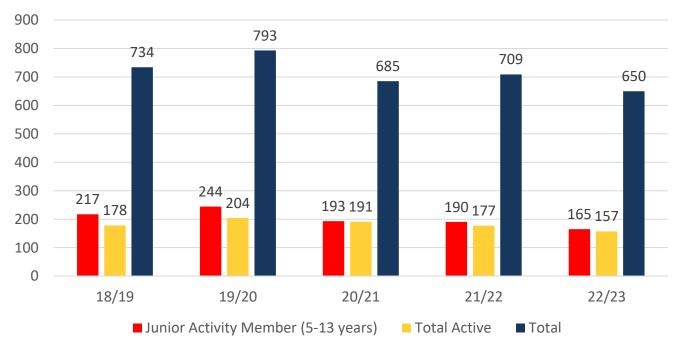

## **5 YEAR TREND ANALYSIS**

#### **MEMBERSHIP 2018-2023**

|                                     | 18/19 | 19/20 | 20/21 | 21/22 | 22/23 |
|-------------------------------------|-------|-------|-------|-------|-------|
|                                     | Total | Total | Total | Total | Total |
| Probationary                        | 16    | 0     | 18    | 5     | 3     |
| Junior Activity Member (5-13 years) | 217   | 244   | 193   | 190   | 165   |
| Cadet Member (13-15 years)          | 27    | 28    | 26    | 38    | 23    |
| Active Junior (15-18 years)         | 22    | 34    | 37    | 27    | 30    |
| Active Senior (18years and over)    | 46    | 65    | 55    | 48    | 53    |
| Award Member                        | 82    | 77    | 73    | 63    | 47    |
| Reserve Active                      | 1     | 0     | 0     | 1     | 4     |
| Long Service                        | 31    | 30    | 37    | 36    | 42    |
| Past Active                         | 14    | 12    | 13    | 15    | 10    |
| Associate                           | 247   | 271   | 201   | 250   | 238   |
| Life Member                         | 18    | 21    | 21    | 20    | 21    |
| General                             | 0     | 0     | 0     | 1     | 0     |
| Honorary                            | 13    | 11    | 11    | 12    | 14    |
| Non Member Participants             | 0     | 0     | 0     | 0     | 0     |
| Leave / Restricted                  | 0     | 0     | 0     | 3     | 0     |
| Total Active                        | 178   | 204   | 191   | 177   | 157   |
| Total                               | 734   | 793   | 685   | 709   | 650   |