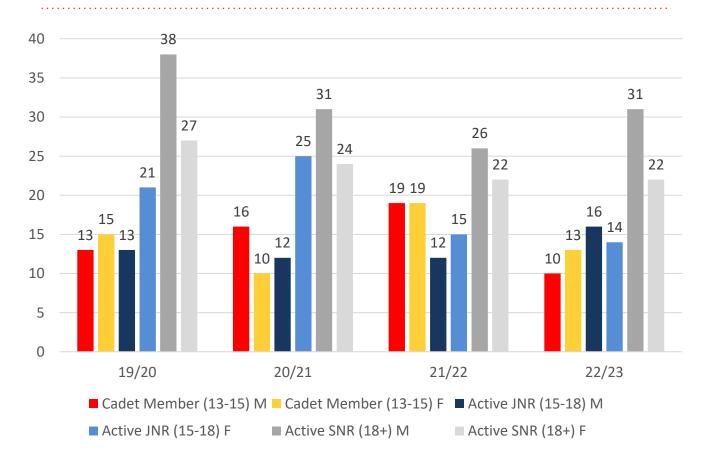

otal |
| Under 6                 | 19    | 12    | 12    | 13    | 9     |
| Under 7                 | 19    | 26    | 7     | 16    | 17    |
| Under 8                 | 15    | 29    | 17    | 12    | 16    |
| Under 9                 | 32    | 21    | 24    | 22    | 11    |
| Under 10                | 33    | 41    | 21    | 27    | 21    |
| Under 11                | 30    | 29    | 31    | 22    | 26    |
| Under 12                | 32    | 33    | 27    | 36    | 15    |
| Under 13                | 24    | 30    | 30    | 29    | 30    |
| Under 14                | 13    | 23    | 24    | 27    | 24    |
| Junior Activities Total | 217   | 244   | 193   | 204   | 169   |

## **5 YEAR TREND ANALYSIS**



#### Total Membership

Active Membership



### **4 YEAR GENDER COMPARISON**





#### **4 YEAR GENDER COMPARISON**





### **MEMBERSHIP RETENTION**





MEMBERSHIP RETENTION



MEMBERS LOST FROM THE ORGANISATION

|                               | POINT LOOKOUT 2022/23 |                                        |      |                                         |                                   |    |                       |      |                      |     |                                     |     |                       |           |
|-------------------------------|-----------------------|----------------------------------------|------|-----------------------------------------|-----------------------------------|----|-----------------------|------|----------------------|-----|-------------------------------------|-----|-----------------------|-----------|
|