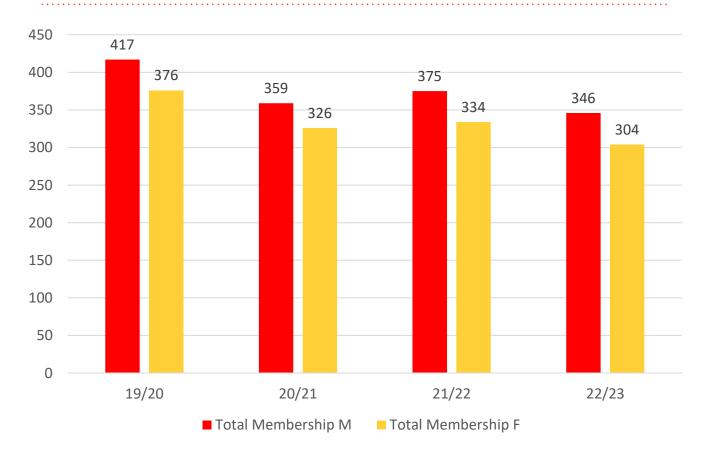

| 12    | 12    | 13    | 9     |
| Under 7                 | 19    | 26    | 7     | 16    | 17    |
| Under 8                 | 15    | 29    | 17    | 12    | 16    |
| Under 9                 | 32    | 21    | 24    | 22    | 11    |
| Under 10                | 33    | 41    | 21    | 27    | 21    |
| Under 11                | 30    | 29    | 31    | 22    | 26    |
| Under 12                | 32    | 33    | 27    | 36    | 15    |
| Under 13                | 24    | 30    | 30    | 29    | 30    |
| Under 14                | 13    | 23    | 24    | 27    | 24    |
| Junior Activities Total | 217   | 244   | 193   | 204   | 169   |

## **5 YEAR TREND ANALYSIS**



#### Total Membership

Active Membership



### **4 YEAR GENDER COMPARISON**





#### **4 YEAR GENDER COMPARISON**





### **MEMBERSHIP RETENTION**





MEMBERSHIP RETENTION



MEMBERS LOST FROM THE ORGANISATION

|                               | POINT LOOKOUT 2022/23 |                                        |      |                                         |                                   |    |                       |      |                      |     |                                     |     |                       |           |
|-------------------------------|-----------------------|----------------------------------------|------|-----------------------------------------|-----------------------------------|----|-----------------------|------|----------------------|-----|-------------------------------------|-----|-----------------------|-----------|
|                               | 2021/22<br>M