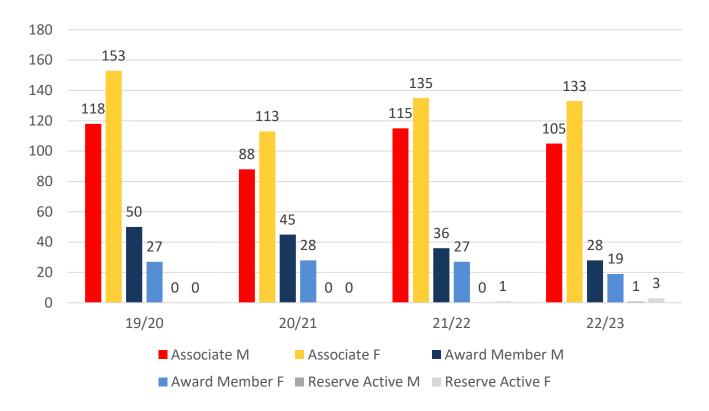

| 12    | 12    | 13    | 9     |
| Under 7                 | 19    | 26    | 7     | 16    | 17    |
| Under 8                 | 15    | 29    | 17    | 12    | 16    |
| Under 9                 | 32    | 21    | 24    | 22    | 11    |
| Under 10                | 33    | 41    | 21    | 27    | 21    |
| Under 11                | 30    | 29    | 31    | 22    | 26    |
| Under 12                | 32    | 33    | 27    | 36    | 15    |
| Under 13                | 24    | 30    | 30    | 29    | 30    |
| Under 14                | 13    | 23    | 24    | 27    | 24    |
| Junior Activities Total | 217   | 244   | 193   | 204   | 169   |

## **5 YEAR TREND ANALYSIS**



#### Total Membership

Active Membership



### **4 YEAR GENDER COMPARISON**





#### **4 YEAR GENDER COMPARISON**





### **MEMBERSHIP RETENTION**





MEMBERSHIP RETENTION



MEMBERS LOST FROM THE ORGANISATION

|                               | POINT LOOKOUT 2022/23 |                                        |      |                                         |                                   |    |                       |      |                      |     |                                     |     |                       |           |
|-------------------------------|-----------------------|----------------------------------------|------|-----------------------------------------|-----------------------------------|----|-----------------------|------|----------------------|-----|-------------------------------------|-----|-----------------------|-----------|
|                               | 2021/22<br