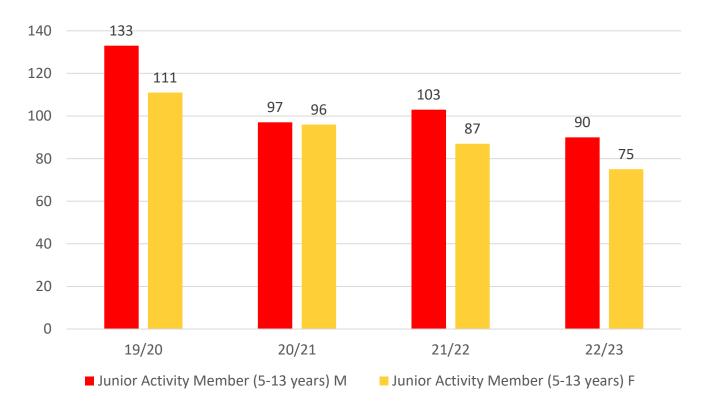

Total |
| Under 6                 | 19    | 12    | 12    | 13    | 9     |
| Under 7                 | 19    | 26    | 7     | 16    | 17    |
| Under 8                 | 15    | 29    | 17    | 12    | 16    |
| Under 9                 | 32    | 21    | 24    | 22    | 11    |
| Under 10                | 33    | 41    | 21    | 27    | 21    |
| Under 11                | 30    | 29    | 31    | 22    | 26    |
| Under 12                | 32    | 33    | 27    | 36    | 15    |
| Under 13                | 24    | 30    | 30    | 29    | 30    |
| Under 14                | 13    | 23    | 24    | 27    | 24    |
| Junior Activities Total | 217   | 244   | 193   | 204   | 169   |

## **5 YEAR TREND ANALYSIS**



#### Total Membership

Active Membership



### **4 YEAR GENDER COMPARISON**





#### **4 YEAR GENDER COMPARISON**





### **MEMBERSHIP RETENTION**





MEMBERSHIP RETENTION



MEMBERS LOST FROM THE ORGANISATION

|                               | POINT LOOKOUT 2022/23 |                                        |      |                                         |                                   |    |                       |      |                      |     |                                     |     |                       |           |
|-------------------------------|-----------------------|----------------------------------------|------|-----------------------------------------|-----------------------------------|----|-----------------------|------|----------------------|-----|-------------------------------------|-----|-----------------------|-----------|
|