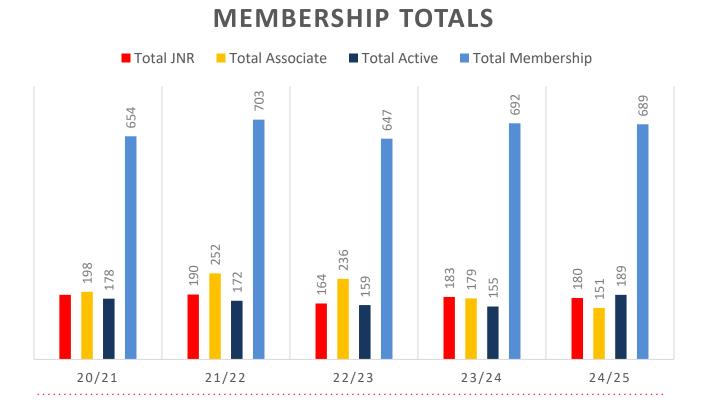

ial, particularly in the 5 – 13 Junior Activities and Associates categories.

### Sustainability

Surf Clubs sustain their Active Membership from multiple streams:

- Schools Programs
- Junior Activities U14's
- Associates Parents/ guardians of nippers (Family Participation Program can assist encourage family members to get involved)
- General Public Bronze courses

Approx. 60-85% of all Active Members in surf clubs are generated directly or indirectly from Junior Activities.

### Note:

- Club Membership Statistics are delivered twice each season in January and May
- Numbers in this report are generated directly from Surfguard;
- Active members are taken from the following demographics 13-15 Cadets, 15-18 Youth, Active 18+, Award and Active Reserve members.

## **5-YEAR TREND ANALYSIS**



### **GENDER BREAKDOWN**



## **MEMBERSHIP RETENTION**



| Point Lookout 24/25 Mid-Season                                                                                         |         |                                      |      |                                            |                                   |    |                       |     |                      |     |                                     |    |         |      |
|------------------------------------------------------------------------------------------------------------------------|---------|--------------------------------------|------|--------------------------------------------|-----------------------------------|----|-----------------------|-----|----------------------|-----|--------------------------------