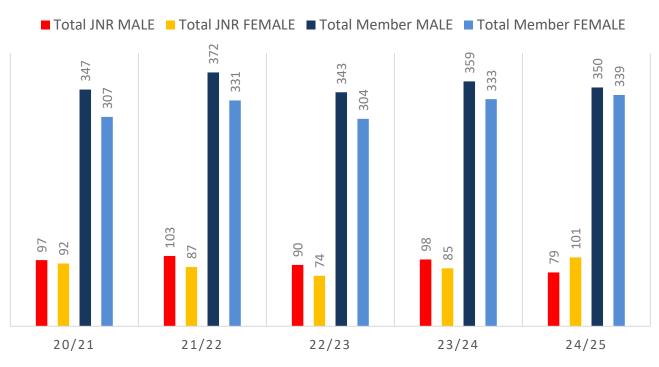

13 Junior Activities and Associates categories.

### Sustainability

Surf Clubs sustain their Active Membership from multiple streams:

- Schools Programs
- Junior Activities U14's
- Associates Parents/ guardians of nippers (Family Participation Program can assist encourage family members to get involved)
- General Public Bronze courses

Approx. 60-85% of all Active Members in surf clubs are generated directly or indirectly from Junior Activities.

### Note:

- Club Membership Statistics are delivered twice each season in January and May
- Numbers in this report are generated directly from Surfguard;
- Active members are taken from the following demographics 13-15 Cadets, 15-18 Youth, Active 18+, Award and Active Reserve members.

## **5-YEAR TREND ANALYSIS**



### **GENDER BREAKDOWN**



## **MEMBERSHIP RETENTION**



| Point Lookout 24/25 Mid-Season                                                                                         |         |                                      |      |                                            |                                   |    |                       |     |                      |     |                                     |    |         |      |
|------------------------------------------------------------------------------------------------------------------------|---------|--------------------------------------|------|--------------------------------------------|-----------------------------------|----|-----------------------|-----|----------------------|-----|-------------------------------------|----|---------|------|