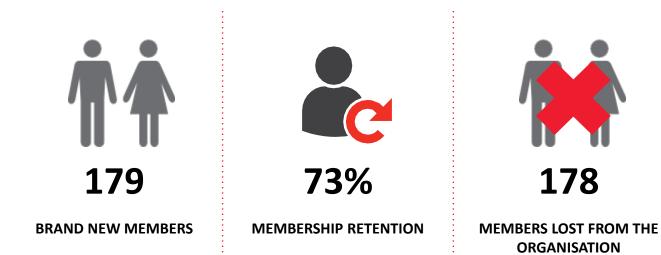

## **MEMBERSHIP RETENTION**

| Point Lookout 24/25 Mid-Season                                                                                         |         |                                      |      |                                            |                                   |    |                       |     |                      |     |                                     |    |         |      |
|------------------------------------------------------------------------------------------------------------------------|---------|--------------------------------------|------|--------------------------------------------|-----------------------------------|----|-----------------------|-----|----------------------|-----|-------------------------------------|----|---------|------|
|                                                                                                                        | 2023/24 | Retained<br>from<br>previous<br>week |      | Transfers<br>between<br>Club<br>Categories | Transferred<br>out of the<br>club |    | Left the organisation |     | Brand new<br>members |     | Transfers In<br>from other<br>clubs |    | 2024/25 |      |
| Probationary                                                                                                           | 92      | 50                                   | 54%  | 50                                         | 3                                 | 3% | 39                    | 42% | 61                   | 66% | 0                                   | 0% | 61      | -34% |
| Nipper Parent                                                                                                          | 0       | 0                                    |      |                                            | 0                                 |    | 0                     |     | 18                   |     | 0                                   |    | 24      |      |
| Junior Activities                                                                                                      | 183     | 124                                  | 68%  | 17                                         | 3                                 | 2% | 56                    | 31% | 72                   | 39% | 1                                   | 1% | 180     | -2%  |
| Cadet Member<br>(13-15 years)                                                                                          | 36      | 31                                   | 86%  |                                            | 0                                 | 0% | 5                     | 14% | 4                    | 11% | 0                                   | 0% | 39      | 8%   |
| Active (15-18 yrs)                                                                                                     | 23      | 13                                   | 57%  |                                            | 0                                 | 0% | 10                    | 43% | 5                    | 22% | 0                                   | 0% | 25      | 9%   |
| Active (18yrs and over)                                                                                                | 49      | 41                                   | 84%  | 4                                          | 0                                 | 0% | 8                     | 16% | 6                    | 12% | 0                                   | 0% | 43      | -12% |
| Award Member                                                                                                           | 46      | 40                                   | 87%  |                                            | 0                                 | 0% | 6                     | 13% | 0                    | 0%  | 1                                   | 2% | 80      | 74%  |
| Reserve Active                                                                                                         | 1       | 1                                    | 100% |                                            | 0                                 | 0% | 0                     | 0%  | 0                    | 0%  | 0                                   | 0% | 2       | 100% |
| Long Service                                                                                                           | 36      | 36                                   | 100% | 1                                          | 0                                 | 0% | 0                     | 0%  | 2                    | 6%  | 0                                   | 0% | 37      | 3%   |
| Past Active                                                                                                            | 10      | 10                                   | 100% |                                            | 0                                 | 0% | 0                     | 0%  | 2                    | 20% | 0                                   | 0% | 12      | 20%  |
| Associate                                                                                                              | 179     | 130                                  | 73%  |                                            | 0                                 | 0% | 49                    | 27% | 8                    | 4%  | 0                                   | 0% | 151     | -16% |
| Life Member                                                                                                            | 21      | 21                                   | 100% |                                            | 0                                 | 0% | 0                     | 0%  | 0                    | 0%  | 0                                   | 0% | 22      | 5%   |
| General                                                                                                                | 0       | 0                                    |      |                                            | 0                                 |    | 0                     |     | 1                    |     | 0                                   |    | 1       |      |
| Honorary                                                                                                               | 14      | 10                                   | 71%  |                                            | 0                                 | 0% | 4                     | 29% | 0                    | 0%  | 0                                   | 0% | 11      | -21% |
| Non Member<br>Participant                                                                                              | 0       | 0                                    |      |                                            | 0                                 |    | 0                     |     | 0                    |     | 0                                   |    | 0       |      |
| Leave / Restricted                                                                                                     | 2       | 1                                    | 50%  |                                            | 0                                 | 0% | 1                     | 50% | 0                    | 0%  | 0                                   | 0% | 1       | -50% |
| Total Active                                                                                                           | 155     | 126                                  | 81%  |                                            | 0                                 | 0% | 29                    | 19% | 15                   | 10% | 1                                   | 1% | 189     | 22%  |
| Total                                                                                                                  | 692     | 508                                  | 73%  |                                            | 6                                 | 1% | 178                   | 26% | 179                  | 26% | 2                                   | 0% | 689     | 0%   |
| ** Total Active = Cadet Member (13-15 years), Active (15-18), Active (18yrs and over), Award Member, Reserve<br>Active |         |                                      |      |                                            |                                   |    |                       |     |                      |     |                                     |    |         |      |