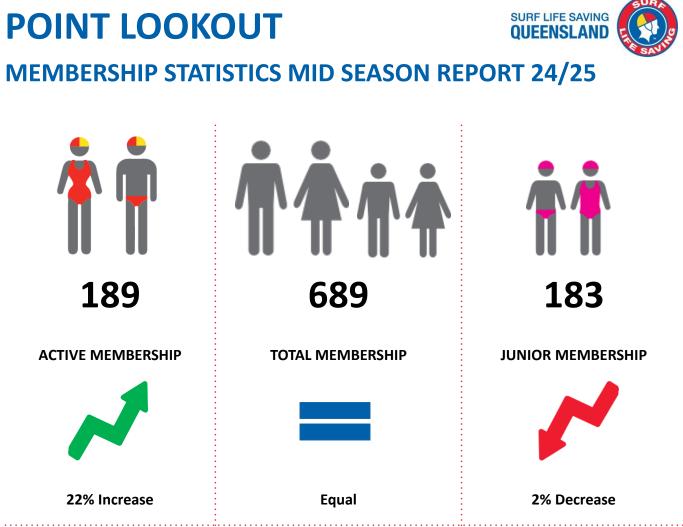

The primary objective of providing you with your membership statistics is to drive key strategies that will ensure that your club membership is sustainable for the future. Total Club Membership is presented to highlight the latent active membership potential, particularly in the 5 – 13 Junior Activities and Associates categories.

### Note:

- Club Membership Statistics are delivered twice each season in January and May
- Numbers in this report are generated directly from Surfguard;
- Active members are taken from the following demographics 13-15 Cadets, 15-18 Youth, Active 18+, Award and Active Reserve members.