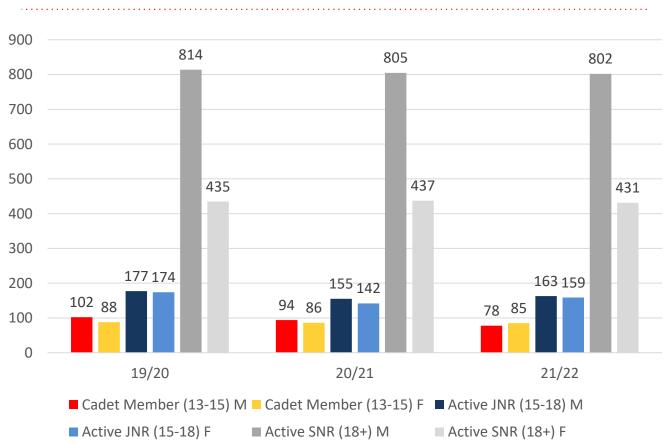

| Total | Total | Total | Total | Total |
| Under 6                 | 228   | 238   | 246   | 270   | 298   |
| Under 7                 | 290   | 256   | 280   | 311   | 342   |
| Under 8                 | 284   | 293   | 255   | 293   | 324   |
| Under 9                 | 254   | 258   | 304   | 249   | 319   |
| Under 10                | 222   | 242   | 233   | 267   | 222   |
| Under 11                | 206   | 190   | 242   | 190   | 232   |
| Under 12                | 185   | 178   | 184   | 196   | 153   |
| Under 13                | 162   | 153   | 164   | 154   | 148   |
| Under 14                | 107   | 124   | 123   | 122   | 126   |
| Junior Activities Total | 1938  | 1932  | 2031  | 2052  | 2164  |

# **5 YEAR TREND ANALYSIS**





## **3 YEAR GENDER COMPARISON**





## **3 YEAR GENDER COMPARISON**





## **MEMBERSHIP RETENTION**



**BRAND NEW MEMBERS** 



**67%** 

**MEMBERSHIP RETENTION** 



1875

MEMBERS LOST FROM THE ORGANISATION

| POINT DANGER BRANCH 2021/22   |                       |                                        |     |                                   |     |                                   |      |                       |      |                   |     |                               |      |                       |  |
|-------------------------------|-----------------------|----------------------------------------|-----|-----------------------------------|-----|-----------------------------------|------|-----------------------|------|-------------------|-----|-------------------------------|------|-----------------------|-