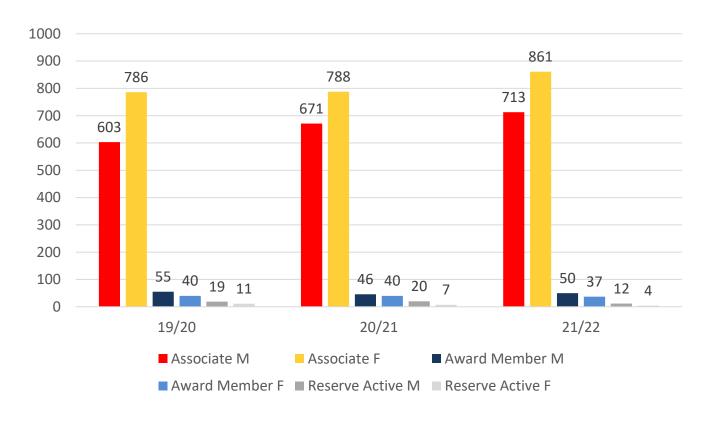

Total | Total |
| Under 6                 | 228   | 238   | 246   | 270   | 298   |
| Under 7                 | 290   | 256   | 280   | 311   | 342   |
| Under 8                 | 284   | 293   | 255   | 293   | 324   |
| Under 9                 | 254   | 258   | 304   | 249   | 319   |
| Under 10                | 222   | 242   | 233   | 267   | 222   |
| Under 11                | 206   | 190   | 242   | 190   | 232   |
| Under 12                | 185   | 178   | 184   | 196   | 153   |
| Under 13                | 162   | 153   | 164   | 154   | 148   |
| Under 14                | 107   | 124   | 123   | 122   | 126   |
| Junior Activities Total | 1938  | 1932  | 2031  | 2052  | 2164  |

# **5 YEAR TREND ANALYSIS**





## **3 YEAR GENDER COMPARISON**





## **3 YEAR GENDER COMPARISON**





## **MEMBERSHIP RETENTION**



**BRAND NEW MEMBERS** 



**67%** 

**MEMBERSHIP RETENTION** 



1875

MEMBERS LOST FROM THE ORGANISATION

| POINT DANGER BRANCH 2021/22   |                       |                                        |     |                                   |     |                                   |      |                       |      |                   |     |                               |      |                       |  |
|-------------------------------|-----------------------|----------------------------------------|-----|-----------------------------------|-----|-----------------------------------|------|-----------------------|------|-------------------|-----|-------------------------------|------|-----------------------|--|
|