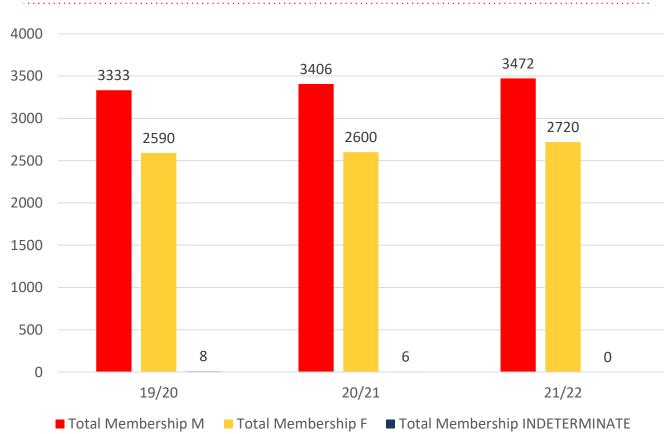

## **3 YEAR GENDER COMPARISON**

#### **MEMBERSHIP 2017-2022**

|                                     | 17/18 | 18/19 | 19/20 | 20/21 | 21/22 |
|-------------------------------------|-------|-------|-------|-------|-------|
|                                     | Total | Total | Total | Total | Total |
| Probationary                        | 39    | 29    | 19    | 42    | 21    |
| Junior Activity Member (5-13 years) | 1938  | 1932  | 2031  | 2053  | 2131  |
| Cadet Member (13-15 years)          | 144   | 153   | 192   | 180   | 163   |
| Active Junior (15-18 years)         | 335   | 342   | 353   | 297   | 322   |
| Active Senior (18years and over)    | 1077  | 1177  | 1251  | 1244  | 1233  |
| Award Member                        | 125   | 124   | 95    | 86    | 87    |
| Reserve Active                      | 19    | 17    | 30    | 27    | 16    |
| Long Service                        | 283   | 289   | 284   | 287   | 296   |
| Past Active                         | 67    | 59    | 51    | 50    | 57    |
| Associate                           | 1346  | 1348  | 1389  | 1461  | 1574  |
| Life Member                         | 210   | 194   | 183   | 224   | 230   |
| General                             | 0     | 0     | 0     | 1     | 1     |
| Honorary                            | 51    | 48    | 48    | 53    | 52    |
| Non Member Participants             | 2     | 2     | 0     | 0     | 2     |
| Leave / Restricted                  | 7     | 9     | 5     | 7     | 7     |
| Total Active                        | 1700  | 1813  | 1921  | 1834  | 1821  |
| Total                               | 5643  | 5723  | 5931  | 6012  | 6192  |