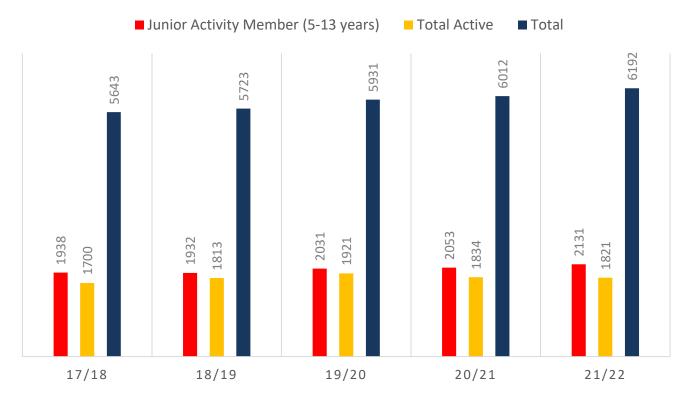

#### **MEMBERSHIP 2017-2022**

|                                     | 17/18 | 18/19 | 19/20 | 20/21 | 21/22 |
|-------------------------------------|-------|-------|-------|-------|-------|
|                                     | Total | Total | Total | Total | Total |
| Probationary                        | 39    | 29    | 19    | 42    | 21    |
| Junior Activity Member (5-13 years) | 1938  | 1932  | 2031  | 2053  | 2131  |
| Cadet Member (13-15 years)          | 144   | 153   | 192   | 180   | 163   |
| Active Junior (15-18 years)         | 335   | 342   | 353   | 297   | 322   |
| Active Senior (18years and over)    | 1077  | 1177  | 1251  | 1244  | 1233  |
| Award Member                        | 125   | 124   | 95    | 86    | 87    |
| Reserve Active                      | 19    | 17    | 30    | 27    | 16    |
| Long Service                        | 283   | 289   | 284   | 287   | 296   |
| Past Active                         | 67    | 59    | 51    | 50    | 57    |
| Associate                           | 1346  | 1348  | 1389  | 1461  | 1574  |
| Life Member                         | 210   | 194   | 183   | 224   | 230   |
| General                             | 0     | 0     | 0     | 1     | 1     |
| Honorary                            | 51    | 48    | 48    | 53    | 52    |
| Non Member Participants             | 2     | 2     | 0     | 0     | 2     |
| Leave / Restricted                  | 7     | 9     | 5     | 7     | 7     |
| Total Active                        | 1700  | 1813  | 1921  | 1834  | 1821  |
| Total                               | 5643  | 5723  | 5931  | 6012  | 6192  |

# **5 YEAR TREND ANALYSIS**