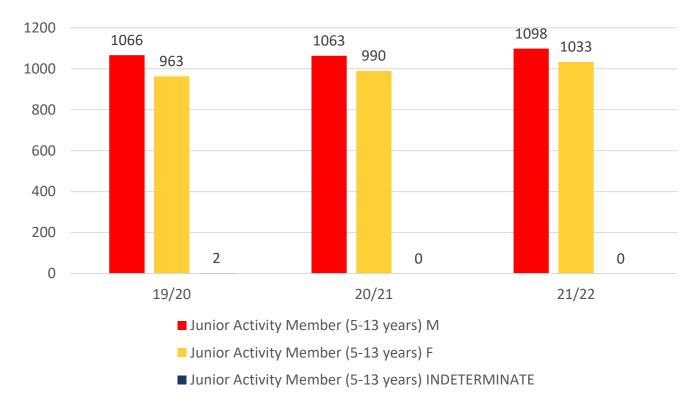

|                         | 17/18 | 18/19 | 19/20 | 20/21 | 21/22 |
|-------------------------|-------|-------|-------|-------|-------|
|                         | Total | Total | Total | Total | Total |
| Under 6                 | 228   | 238   | 246   | 270   | 298   |
| Under 7                 | 290   | 256   | 280   | 311   | 342   |
| Under 8                 | 284   | 293   | 255   | 293   | 324   |
| Under 9                 | 254   | 258   | 304   | 249   | 319   |
| Under 10                | 222   | 242   | 233   | 267   | 222   |
| Under 11                | 206   | 190   | 242   | 190   | 232   |
| Under 12                | 185   | 178   | 184   | 196   | 153   |
| Under 13                | 162   | 153   | 164   | 154   | 148   |
| Under 14                | 107   | 124   | 123   | 122   | 126   |
| Junior Activities Total | 1938  | 1932  | 2031  | 2052  | 2164  |