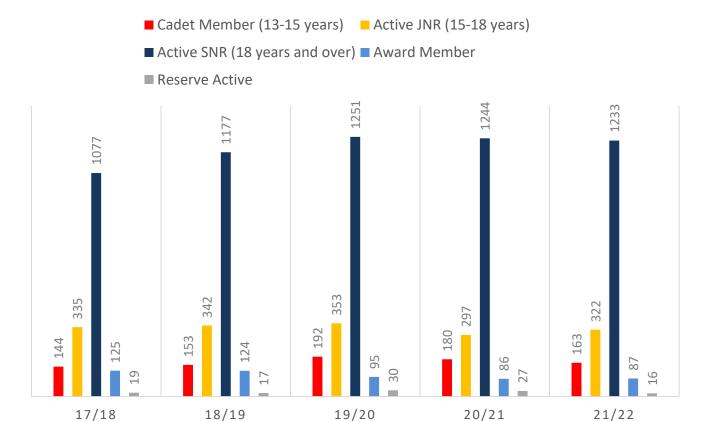

#### **MEMBERSHIP 2017-2022**

|                                     | 17/18 | 18/19 | 19/20 | 20/21 | 21/22 |
|-------------------------------------|-------|-------|-------|-------|-------|
|                                     | Total | Total | Total | Total | Total |
| Probationary                        | 39    | 29    | 19    | 42    | 21    |
| Junior Activity Member (5-13 years) | 1938  | 1932  | 2031  | 2053  | 2131  |
| Cadet Member (13-15 years)          | 144   | 153   | 192   | 180   | 163   |
| Active Junior (15-18 years)         | 335   | 342   | 353   | 297   | 322   |
| Active Senior (18years and over)    | 1077  | 1177  | 1251  | 1244  | 1233  |
| Award Member                        | 125   | 124   | 95    | 86    | 87    |
| Reserve Active                      | 19    | 17    | 30    | 27    | 16    |
| Long Service                        | 283   | 289   | 284   | 287   | 296   |
| Past Active                         | 67    | 59    | 51    | 50    | 57    |
| Associate                           | 1346  | 1348  | 1389  | 1461  | 1574  |
| Life Member                         | 210   | 194   | 183   | 224   | 230   |
| General                             | 0     | 0     | 0     | 1     | 1     |
| Honorary                            | 51    | 48    | 48    | 53    | 52    |
| Non Member Participants             | 2     | 2     | 0     | 0     | 2     |
| Leave / Restricted                  | 7     | 9     | 5     | 7     | 7     |
| Total Active                        | 1700  | 1813  | 1921  | 1834  | 1821  |
| Total                               | 5643  | 5723  | 5931  | 6012  | 6192  |