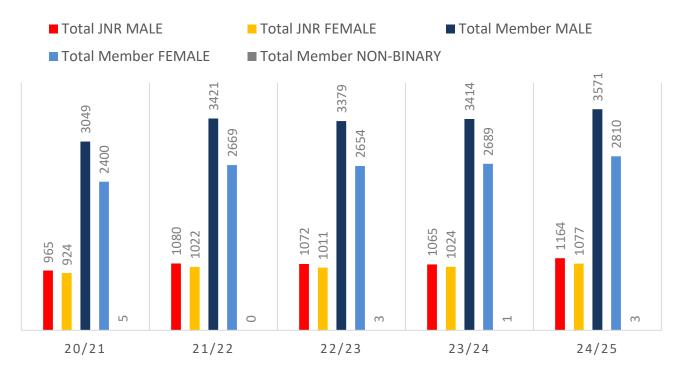

tes categories.

#### Sustainability

Surf Clubs sustain their Active Membership from multiple streams:

- · Schools Programs
- Junior Activities U14's
- Associates Parents/ guardians of nippers (Family Participation Program can assist encourage family members to get involved)
- General Public Bronze courses

Approx. 60-85% of all Active Members in surf clubs are generated directly or indirectly from Junior Activities.

#### Note:

- Club Membership Statistics are delivered twice each season in May and October;
- Numbers in this report are generated directly from Surfguard;
- Active members are taken from the following demographics 13-15 Cadets, 15-18 Youth, Active 18+, Award and Active Reserve members.

## **5-YEAR TREND ANALYSIS**

#### **MEMBERSHIP TOTALS**



### **GENDER BREAKDOWN**



## **MEMBERSHIP RETENTION**



2178

**BRAND NEW MEMBERS** 



67%

MEMBERSHIP RETENTION



1930

MEMBERS LOST FROM THE ORGANISATION

| Point Danger Branch 24/25 Mid-Season |         |                                      |      |                                            |                             |     |                       |     |                      |      |                               |    |         |      |
|--------------------------------------|---------|--------------------------------------|------|--------------------------------------------|-----------------------------|-----|-----------------------|-----|----------------------|------|-------------------------------|----|---------|------|
|                                      | 2023/24 | Retained<br>from<br>previous<