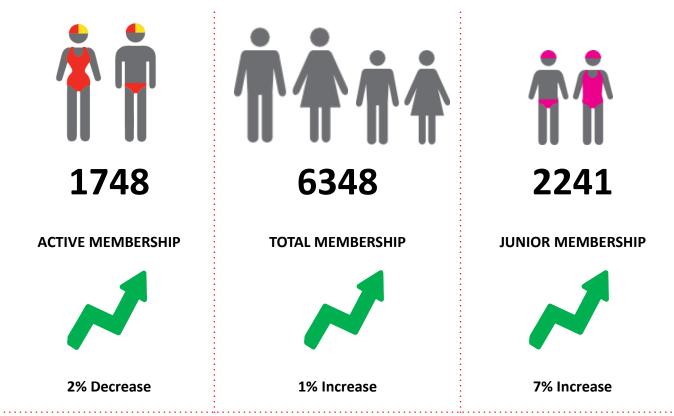

#### **MEMBERSHIP TOTALS**

<sup>\*\*</sup> Total Active = Cadet Member (13-15 years), Active (15-18), Active (18yrs and over), Award Member, Reserve Active