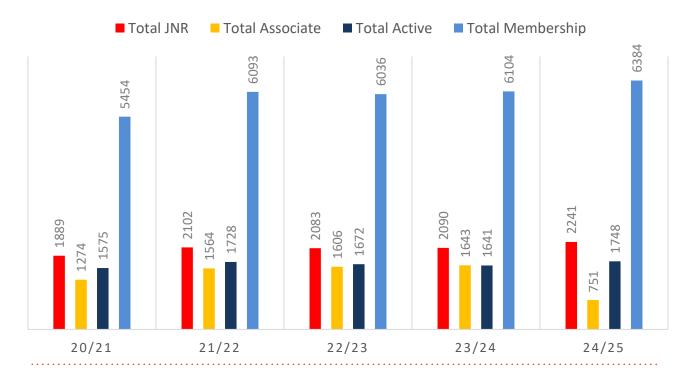

## **5-YEAR TREND ANALYSIS**

Approx. 60-85% of all Active Members in surf clubs are generated directly or indirectly from Junior Activities.