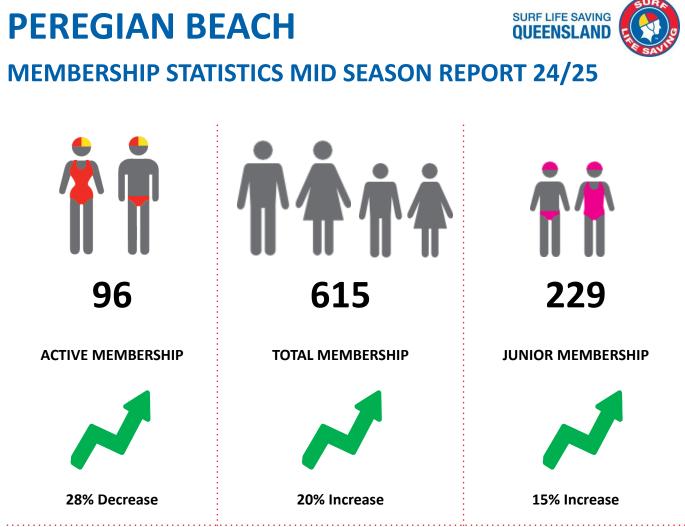

The primary objective of providing you with your membership statistics is to drive key strategies that will ensure that your club membership is sustainable for the future. Total Club Membership is presented to highlight the latent active membership potential, particularly in the 5 – 13 Junior Activities and Associates categories.

Approx. 60-85% of all Active Members in surf clubs are generated directly or indirectly from Junior Activities.

### Note:

- Club Membership Statistics are delivered twice each season in January and May
- Numbers in this report are generated directly from Surfguard;
- Active members are taken from the following demographics 13-15 Cadets, 15-18 Youth, Active 18+, Award and Active Reserve members.