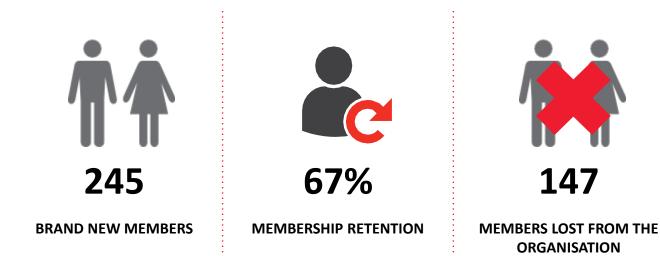

## **MEMBERSHIP RETENTION**

| Peregian Beach 24/25 Mid-Season                                                                                        |         |                                      |     |                                            |                                   |          |                       |     |                      |           |                                     |     |         |           |
|------------------------------------------------------------------------------------------------------------------------|---------|--------------------------------------|-----|--------------------------------------------|-----------------------------------|----------|-----------------------|-----|----------------------|-----------|-------------------------------------|-----|---------|-----------|
|                                                                                                                        | 2023/24 | Retained<br>from<br>previous<br>week |     | Transfers<br>between<br>Club<br>Categories | Transferred<br>out of the<br>club |          | Left the organisation |     | Brand new<br>members |           | Transfers In<br>from other<br>clubs |     | 2024/25 |           |
| Probationary                                                                                                           | 1       | 0                                    | 0%  |                                            | 1                                 | 100<br>% | 0                     | 0%  | 16                   | 1600<br>% | 0                                   | 0%  | 16      | 1500<br>% |
| Nipper Parent                                                                                                          | 0       | 0                                    |     |                                            | 0                                 |          | 0                     |     | 65                   |           | 7                                   |     | 89      |           |
| Junior Activities                                                                                                      | 199     | 131                                  | 66% | 9                                          | 7                                 | 4%       | 61                    | 31% | 96                   | 48%       | 11                                  | 6%  | 229     | 15%       |
| Cadet Member<br>(13-15 years)                                                                                          | 10      | 8                                    | 80% |                                            | 0                                 | 0%       | 2                     | 20% | 1                    | 10%       | 3                                   | 30% | 16      | 60%       |
| Active (15-18 yrs)                                                                                                     | 8       | 6                                    | 75% |                                            | 0                                 | 0%       | 2                     | 25% | 2                    | 25%       | 0                                   | 0%  | 12      | 50%       |
| Active (18yrs and<br>over)                                                                                             | 52      | 41                                   | 79% |                                            | 5                                 | 10%      | 6                     | 12% | 6                    | 12%       | 3                                   | 6%  | 64      | 23%       |
| Award Member                                                                                                           | 5       | 4                                    | 80% | 3                                          | 0                                 | 0%       | 1                     | 20% | 3                    | 60%       | 0                                   | 0%  | 4       | -20%      |
| Reserve Active                                                                                                         | 0       | 0                                    |     |                                            | 0                                 |          | 0                     |     | 0                    |           | 0                                   |     | 0       |           |
| Long Service                                                                                                           | 6       | 4                                    | 67% | 1                                          | 2                                 | 33%      | 0                     | 0%  | 0                    | 0%        | 1                                   | 17% | 4       | -33%      |
| Past Active                                                                                                            | 0       | 0                                    |     |                                            | 0                                 |          | 0                     |     | 1                    |           | 0                                   |     | 1       |           |
| Associate                                                                                                              | 218     | 136                                  | 62% | 24                                         | 10                                | 5%       | 72                    | 33% | 55                   | 25%       | 3                                   | 1%  | 170     | -22%      |
| Life Member                                                                                                            | 10      | 9                                    | 90% |                                            | 0                                 | 0%       | 1                     | 10% | 0                    | 0%        | 0                                   | 0%  | 9       | -10%      |
| General                                                                                                                | 0       | 0                                    |     |                                            | 0                                 |          | 0                     |     | 0                    |           | 0                                   |     | 0       |           |
| Honorary                                                                                                               | 0       | 0                                    |     |                                            | 0                                 |          | 0                     |     | 0                    |           | 0                                   |     | 0       |           |
| Non Member<br>Participant                                                                                              | 0       | 0                                    |     |                                            | 0                                 |          | 0                     |     | 0                    |           | 0                                   |     | 0       |           |
| Leave / Restricted                                                                                                     | 5       | 3                                    | 60% | 2                                          | 0                                 | 0%       | 2                     | 40% | 0                    | 0%        | 0                                   | 0%  | 1       | -80%      |
| Total Active                                                                                                           | 75      | 59                                   | 79% |                                            | 5                                 | 7%       | 11                    | 15% | 12                   | 16%       | 6                                   | 8%  | 96      | 28%       |
| Total                                                                                                                  | 514     | 342                                  | 67% |                                            | 25                                | 5%       | 147                   | 29% | 245                  | 48%       | 28                                  | 5%  | 615     | 20%       |
| ** Total Active = Cadet Member (13-15 years), Active (15-18), Active (18yrs and over), Award Member, Reserve<br>Active |         |                                      |     |                                            |                                   |          |                       |     |                      |           |                                     |     |         |           |