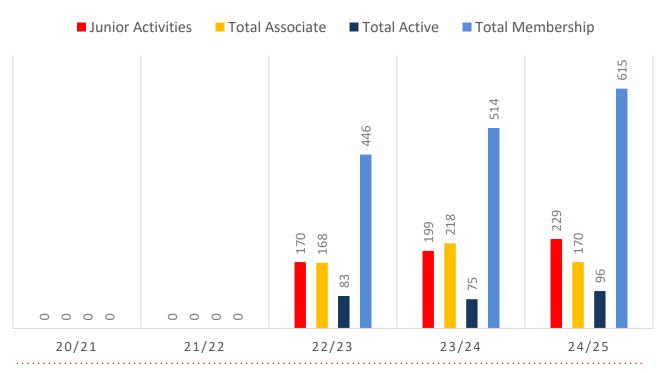

– 13 Junior Activities and Associates categories.

### Sustainability

Surf Clubs sustain their Active Membership from multiple streams:

- Schools Programs
- Junior Activities U14's
- Associates Parents/ guardians of nippers (Family Participation Program can assist encourage family members to get involved)
- General Public Bronze courses

Approx. 60-85% of all Active Members in surf clubs are generated directly or indirectly from Junior Activities.

### Note:

- Club Membership Statistics are delivered twice each season in January and May
- Numbers in this report are generated directly from Surfguard;
- Active members are taken from the following demographics 13-15 Cadets, 15-18 Youth, Active 18+, Award and Active Reserve members.

## **5 YEAR TREND ANALYSIS**

### **MEMBERSHIP TOTALS**



### **GENDER BREAKDOWN**



## **MEMBERSHIP RETENTION**



| Peregian Beach 24/25 Mid-Season                                                                                        |         |                                      |     |                                            |                                   |          |                       |     |                      |           |                                     |     |         |           |
|------------------------------------------------------------------------------------------------------------------------|---------|--------------------------------------|-----|--------------------------------------------|-----------------------------------|----------|-----------------------|-----|----------------------|-----------|----