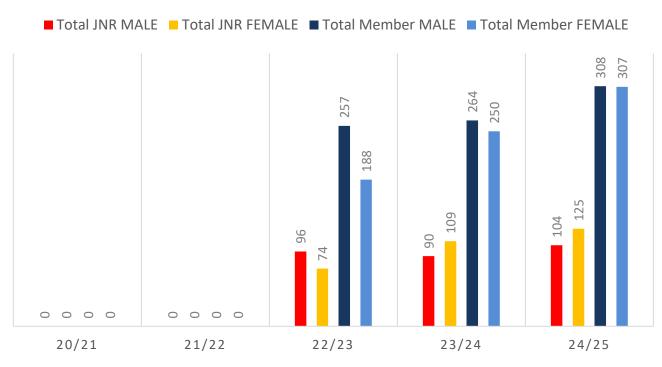

ssociates categories.

### Sustainability

Surf Clubs sustain their Active Membership from multiple streams:

- Schools Programs
- Junior Activities U14's
- Associates Parents/ guardians of nippers (Family Participation Program can assist encourage family members to get involved)
- General Public Bronze courses

Approx. 60-85% of all Active Members in surf clubs are generated directly or indirectly from Junior Activities.

### Note:

- Club Membership Statistics are delivered twice each season in January and May
- Numbers in this report are generated directly from Surfguard;
- Active members are taken from the following demographics 13-15 Cadets, 15-18 Youth, Active 18+, Award and Active Reserve members.

## **5 YEAR TREND ANALYSIS**

### **MEMBERSHIP TOTALS**



### **GENDER BREAKDOWN**



## **MEMBERSHIP RETENTION**



| Peregian Beach 24/25 Mid-Season                                                                                        |         |                                      |     |                                            |                                   |          |                       |     |                      |           |                                     |     |         |           |
|------------------------------------------------------------------------------------------------------------------------|---------|--------------------------------------|-----|--------------------------------------------|-----------------------------------|----------|-----------------------|-----|----------------------|-----------|--------------------------------