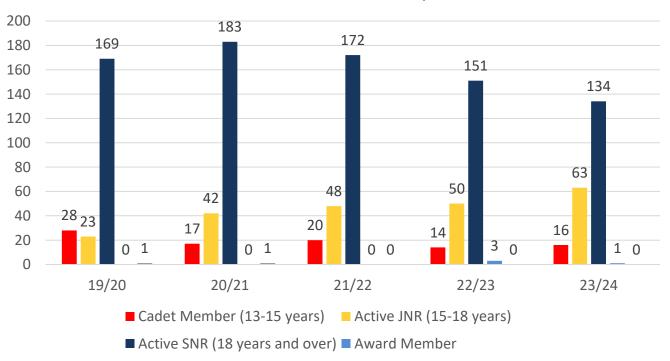

#### **MEMBERSHIP 2018-2023**

|                                     | 19/20 | 20/21 | 21/22 | 22/23 | 23/24 |
|-------------------------------------|-------|-------|-------|-------|-------|
|                                     | Total | Total | Total | Total | Total |
| Probationary                        | 0     | 1     | 0     | 6     | 3     |
| Junior Activity Member (5-13 years) | 304   | 311   | 299   | 308   | 337   |
| Cadet Member (13-15 years)          | 28    | 17    | 20    | 14    | 16    |
| Active Junior (15-18 years)         | 23    | 42    | 48    | 50    | 63    |
| Active Senior (18years and over)    | 169   | 183   | 172   | 151   | 134   |
| Award Member                        | 0     | 0     | 0     | 3     | 1     |
| Reserve Active                      | 1     | 1     | 0     | 0     | 0     |
| Long Service                        | 11    | 9     | 10    | 9     | 7     |
| Past Active                         | 1     | 0     | 1     | 2     | 1     |
| Associate                           | 201   | 221   | 237   | 246   | 254   |
| Life Member                         | 10    | 35    | 28    | 28    | 23    |
| General                             | 0     | 0     | 0     | 0     | 0     |
| Honorary                            | 1     | 1     | 0     | 0     | 0     |
| Non Member Participants             | 0     | 0     | 1     | 0     | 0     |
| Leave / Restricted                  | 0     | 1     | 0     | 6     | 5     |
| Total Active                        | 221   | 243   | 240   | 218   | 214   |
| Total                               | 749   | 822   | 816   | 823   | 844   |