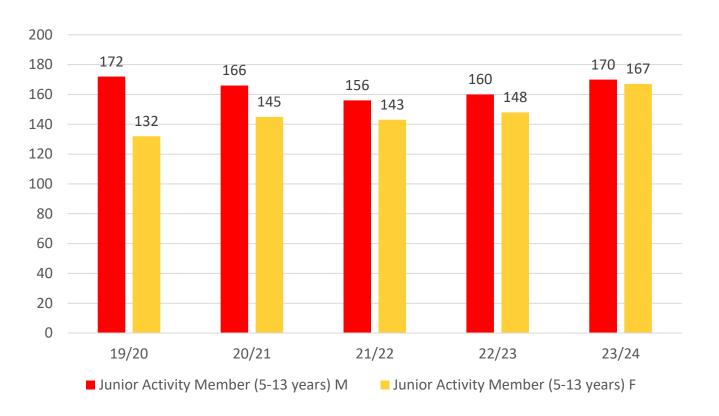

### **5 YEAR GENDER COMPARISON**

## **5 YEAR GENDER COMPARISON**

|                         | 19/20 | 20/21 | 21/22 | 22/23 | 23/24 |
|-------------------------|-------|-------|-------|-------|-------|
|                         | Total | Total | Total | Total | Total |
| Under 6                 | 28    | 39    | 34    | 39    | 56    |
| Under 7                 | 27    | 48    | 53    | 43    | 54    |
| Under 8                 | 34    | 34    | 50    | 48    | 50    |
| Under 9                 | 52    | 36    | 40    | 47    | 42    |
| Under 10                | 34    | 39    | 29    | 44    | 37    |
| Under 11                | 44    | 26    | 27    | 29    | 32    |
| Under 12                | 29    | 42    | 22    | 19    | 22    |
| Under 13                | 31    | 19    | 27    | 20    | 22    |
| Under 14                | 25    | 28    | 17    | 21    | 22    |
| Junior Activities Total | 304   | 311   | 299   | 310   | 337   |