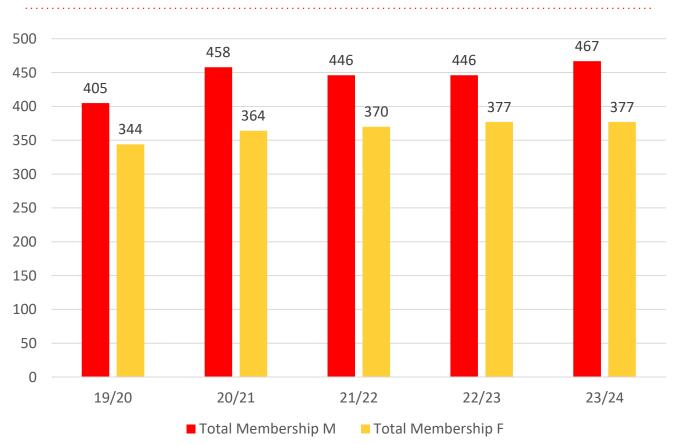

#### **Total Membership**

.....

### **5 YEAR GENDER COMPARISON**

## **5 YEAR GENDER COMPARISON**

#### **MEMBERSHIP 2018-2023**

|                                     | 19/20 | 20/21 | 21/22 | 22/23 | 23/24 |
|-------------------------------------|-------|-------|-------|-------|-------|
|                                     | Total | Total | Total | Total | Total |
| Probationary                        | 0     | 1     | 0     | 6     | 3     |
| Junior Activity Member (5-13 years) | 304   | 311   | 299   | 308   | 337   |
| Cadet Member (13-15 years)          | 28    | 17    | 20    | 14    | 16    |
| Active Junior (15-18 years)         | 23    | 42    | 48    | 50    | 63    |
| Active Senior (18years and over)    | 169   | 183   | 172   | 151   | 134   |
| Award Member                        | 0     | 0     | 0     | 3     | 1     |
| Reserve Active                      | 1     | 1     | 0     | 0     | 0     |
| Long Service                        | 11    | 9     | 10    | 9     | 7     |
| Past Active                         | 1     | 0     | 1     | 2     | 1     |
| Associate                           | 201   | 221   | 237   | 246   | 254   |
| Life Member                         | 10    | 35    | 28    | 28    | 23    |
| General                             | 0     | 0     | 0     | 0     | 0     |
| Honorary                            | 1     | 1     | 0     | 0     | 0     |
| Non Member Participants             | 0     | 0     | 1     | 0     | 0     |
| Leave / Restricted                  | 0     | 1     | 0     | 6     | 5     |
| Total Active                        | 221   | 243   | 240   | 218   | 214   |
| Total                               | 749   | 822   | 816   | 823   | 844   |