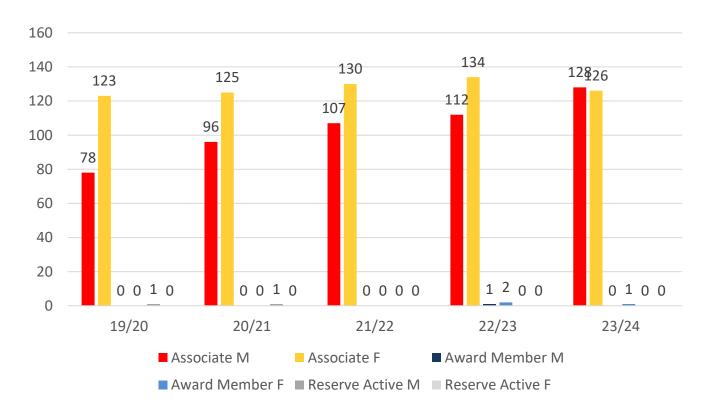

### **5 YEAR GENDER COMPARISON**

## **5 YEAR GENDER COMPARISON**

#### **MEMBERSHIP 2018-2023**

|                                     | 19/20 | 20/21 | 21/22 | 22/23 | 23/24 |
|-------------------------------------|-------|-------|-------|-------|-------|
|                                     | Total | Total | Total | Total | Total |
| Probationary                        | 0     | 1     | 0     | 6     | 3     |
| Junior Activity Member (5-13 years) | 304   | 311   | 299   | 308   | 337   |
| Cadet Member (13-15 years)          | 28    | 17    | 20    | 14    | 16    |
| Active Junior (15-18 years)         | 23    | 42    | 48    | 50    | 63    |
| Active Senior (18years and over)    | 169   | 183   | 172   | 151   | 134   |
| Award Member                        | 0     | 0     | 0     | 3     | 1     |
| Reserve Active                      | 1     | 1     | 0     | 0     | 0     |
| Long Service                        | 11    | 9     | 10    | 9     | 7     |
| Past Active                         | 1     | 0     | 1     | 2     | 1     |
| Associate                           | 201   | 221   | 237   | 246   | 254   |
| Life Member                         | 10    | 35    | 28    | 28    | 23    |
| General                             | 0     | 0     | 0     | 0     | 0     |
| Honorary                            | 1     | 1     | 0     | 0     | 0     |
| Non Member Participants             | 0     | 0     | 1     | 0     | 0     |
| Leave / Restricted                  | 0     | 1     | 0     | 6     | 5     |
| Total Active                        | 221   | 243   | 240   | 218   | 214   |
| Total                               | 749   | 822   | 816   | 823   | 844   |