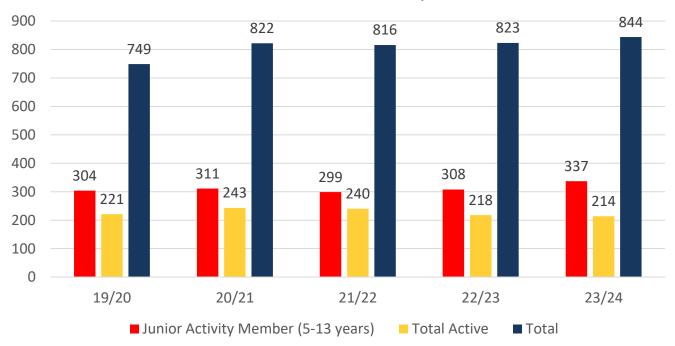

## **TOTAL MEMBERSHIP**

#### **MEMBERSHIP 2018-2023**

|                                     | 19/20 | 20/21 | 21/22 | 22/23 | 23/24 |
|-------------------------------------|-------|-------|-------|-------|-------|
|                                     | Total | Total | Total | Total | Total |
| Probationary                        | 0     | 1     | 0     | 6     | 3     |
| Junior Activity Member (5-13 years) | 304   | 311   | 299   | 308   | 337   |
| Cadet Member (13-15 years)          | 28    | 17    | 20    | 14    | 16    |
| Active Junior (15-18 years)         | 23    | 42    | 48    | 50    | 63    |
| Active Senior (18years and over)    | 169   | 183   | 172   | 151   | 134   |
| Award Member                        | 0     | 0     | 0     | 3     | 1     |
| Reserve Active                      | 1     | 1     | 0     | 0     | 0     |
| Long Service                        | 11    | 9     | 10    | 9     | 7     |
| Past Active                         | 1     | 0     | 1     | 2     | 1     |
| Associate                           | 201   | 221   | 237   | 246   | 254   |
| Life Member                         | 10    | 35    | 28    | 28    | 23    |
| General                             | 0     | 0     | 0     | 0     | 0     |
| Honorary                            | 1     | 1     | 0     | 0     | 0     |
| Non Member Participants             | 0     | 0     | 1     | 0     | 0     |
| Leave / Restricted                  | 0     | 1     | 0     | 6     | 5     |
| Total Active                        | 221   | 243   | 240   | 218   | 214   |
| Total                               | 749   | 822   | 816   | 823   | 844   |