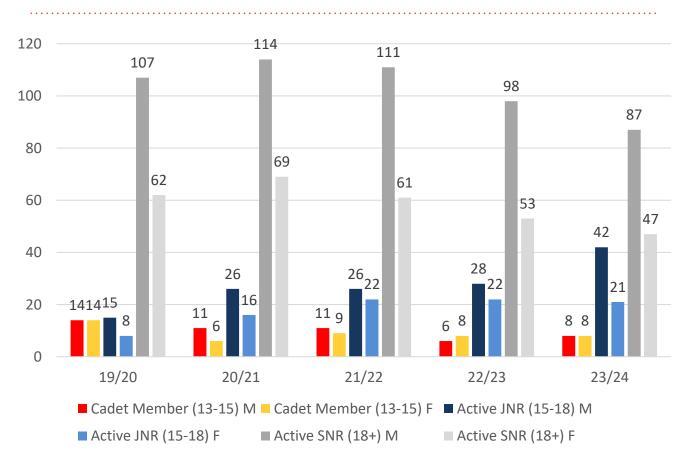

### **5 YEAR GENDER COMPARISON**

## **5 YEAR GENDER COMPARISON**

#### **MEMBERSHIP 2018-2023**

|                                     | 19/20 | 20/21 | 21/22 | 22/23 | 23/24 |
|-------------------------------------|-------|-------|-------|-------|-------|
|                                     | Total | Total | Total | Total | Total |
| Probationary                        | 0     | 1     | 0     | 6     | 3     |
| Junior Activity Member (5-13 years) | 304   | 311   | 299   | 308   | 337   |
| Cadet Member (13-15 years)          | 28    | 17    | 20    | 14    | 16    |
| Active Junior (15-18 years)         | 23    | 42    | 48    | 50    | 63    |
| Active Senior (18years and over)    | 169   | 183   | 172   | 151   | 134   |
| Award Member                        | 0     | 0     | 0     | 3     | 1     |
| Reserve Active                      | 1     | 1     | 0     | 0     | 0     |
| Long Service                        | 11    | 9     | 10    | 9     | 7     |
| Past Active                         | 1     | 0     | 1     | 2     | 1     |
| Associate                           | 201   | 221   | 237   | 246   | 254   |
| Life Member                         | 10    | 35    | 28    | 28    | 23    |
| General                             | 0     | 0     | 0     | 0     | 0     |
| Honorary                            | 1     | 1     | 0     | 0     | 0     |
| Non Member Participants             | 0     | 0     | 1     | 0     | 0     |
| Leave / Restricted                  | 0     | 1     | 0     | 6     | 5     |
| Total Active                        | 221   | 243   | 240   | 218   | 214   |
| Total                               | 749   | 822   | 816   | 823   | 844   |