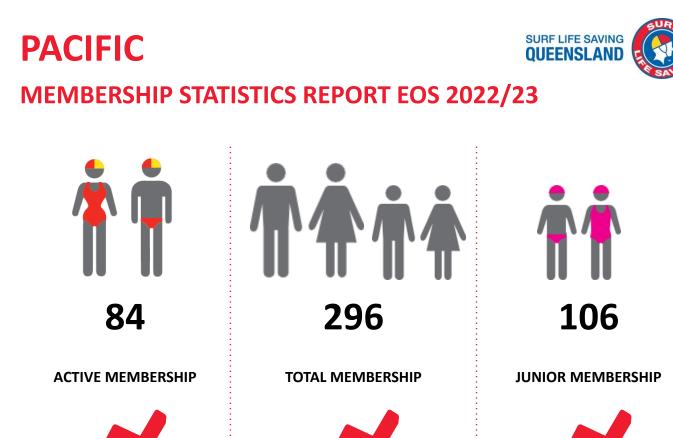

# TOTAL MEMBERSHIP

#### **MEMBERSHIP 2018-2023**

|                                     | 18/19 | 19/20 | 20/21 | 21/22 | 22/23 |
|-------------------------------------|-------|-------|-------|-------|-------|
|                                     | Total | Total | Total | Total | Total |
| Probationary                        | 3     | 0     | 0     | 1     | 0     |
| Junior Activity Member (5-13 years) | 147   | 121   | 124   | 128   | 106   |
| Cadet Member (13-15 years)          | 14    | 9     | 7     | 7     | 8     |
| Active Junior (15-18 years)         | 23    | 16    | 15    | 7     | 6     |
| Active Senior (18years and over)    | 71    | 76    | 71    | 73    | 68    |
| Award Member                        | 7     | 7     | 7     | 5     | 2     |
| Reserve Active                      | 0     | 0     | 0     | 0     | 0     |
| Long Service                        | 7     | 6     | 5     | 5     | 7     |
| Past Active                         | 2     | 1     | 0     | 0     | 0     |
| Associate                           | 86    | 62    | 67    | 99    | 84    |
| Life Member                         | 11    | 14    | 14    | 14    | 13    |
| General                             | 0     | 0     | 0     | 1     | 0     |
| Honorary                            | 0     | 1     | 2     | 0     | 0     |
| Non Member Participants             | 0     | 0     | 0     | 0     | 0     |
| Leave / Restricted                  | 2     | 1     | 0     | 0     | 2     |
| Total Active                        | 115   | 108   | 100   | 92    | 84    |
| Total                               | 373   | 314   | 312   | 340   | 296   |