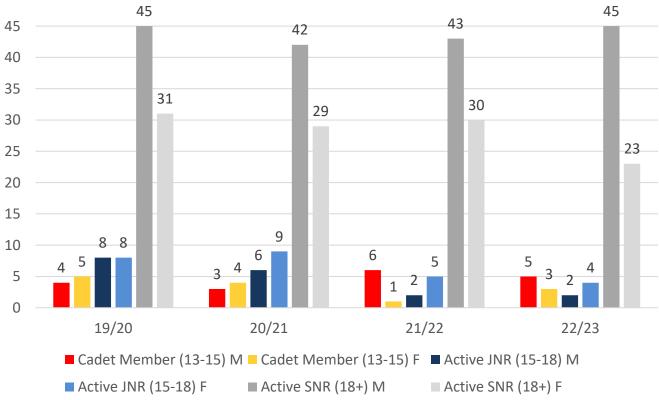

#### Active Membership

# **4 YEAR GENDER COMPARISON**

50 \_\_\_\_\_

### **4 YEAR GENDER COMPARISON**