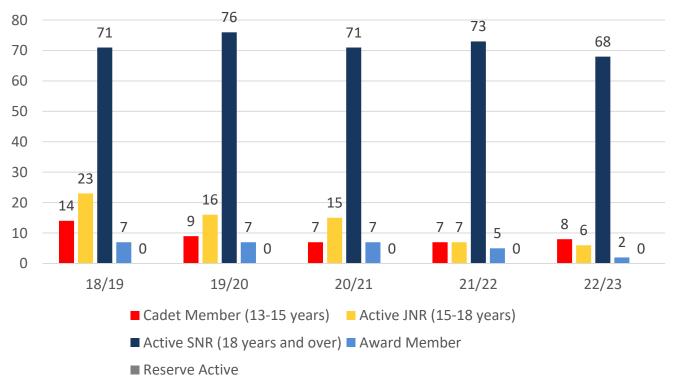

#### **MEMBERSHIP 2018-2023**

|                                     | 18/19 | 19/20 | 20/21 | 21/22 | 22/23 |
|-------------------------------------|-------|-------|-------|-------|-------|
|                                     | Total | Total | Total | Total | Total |
| Probationary                        | 3     | 0     | 0     | 1     | 0     |
| Junior Activity Member (5-13 years) | 147   | 121   | 124   | 128   | 106   |
| Cadet Member (13-15 years)          | 14    | 9     | 7     | 7     | 8     |
| Active Junior (15-18 years)         | 23    | 16    | 15    | 7     | 6     |
| Active Senior (18years and over)    | 71    | 76    | 71    | 73    | 68    |
| Award Member                        | 7     | 7     | 7     | 5     | 2     |
| Reserve Active                      | 0     | 0     | 0     | 0     | 0     |
| Long Service                        | 7     | 6     | 5     | 5     | 7     |
| Past Active                         | 2     | 1     | 0     | 0     | 0     |
| Associate                           | 86    | 62    | 67    | 99    | 84    |
| Life Member                         | 11    | 14    | 14    | 14    | 13    |
| General                             | 0     | 0     | 0     | 1     | 0     |
| Honorary                            | 0     | 1     | 2     | 0     | 0     |
| Non Member Participants             | 0     | 0     | 0     | 0     | 0     |
| Leave / Restricted                  | 2     | 1     | 0     | 0     | 2     |
| Total Active                        | 115   | 108   | 100   | 92    | 84    |
| Total                               | 373   | 314   | 312   | 340   | 296   |

#### Active Membership