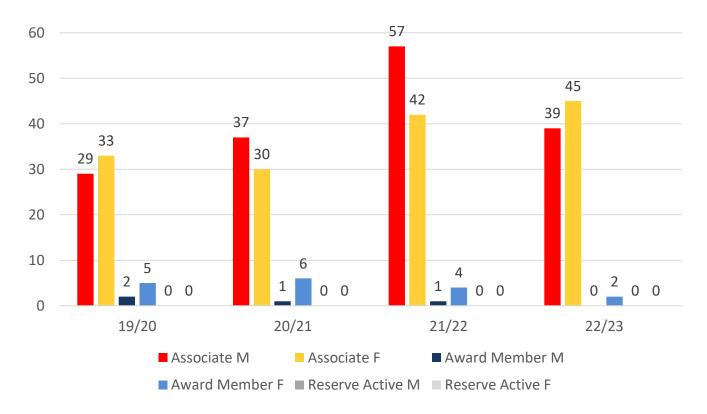

| 20    | 17    |
| Under 7                 | 15    | 14    | 11    | 23    | 17    |
| Under 8                 | 15    | 13    | 20    | 20    | 16    |
| Under 9                 | 29    | 12    | 15    | 18    | 15    |
| Under 10                | 22    | 20    | 14    | 15    | 11    |
| Under 11                | 16    | 18    | 16    | 13    | 11    |
| Under 12                | 11    | 14    | 15    | 10    | 10    |
| Under 13                | 11    | 12    | 13    | 7     | 8     |
| Under 14                | 8     | 8     | 9     | 5     | 3     |
| Junior Activities Total | 147   | 121   | 124   | 131   | 108   |

# **5 YEAR TREND ANALYSIS**



**Total Membership** 

#### Active Membership



# **4 YEAR GENDER COMPARISON**



50 \_\_\_\_\_



### **4 YEAR GENDER COMPARISON**





# **MEMBERSHIP RETENTION**



**BRAND NEW MEMBERS** 



#### MEMBERSHIP RETENTION



MEMBERS LOST FROM THE ORGANISATION

|                               |                       |                                        |      | PACI                                    | FIC 202                           | 2/23 |                          |      |                      |     |                                     |     |                       |          |
|-------------------------------|-----------------------|----------------------------------------|------|-----------------------------------------|-----------------------------------|------|--------------------------|------|----------------------|-----|-------------------------------------|-----|-----------------------|----------|
|