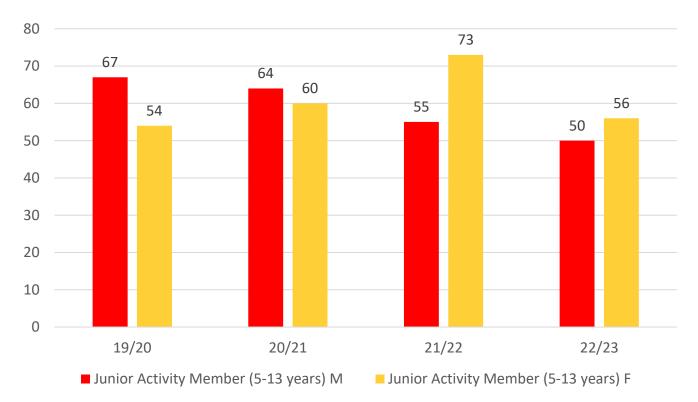

otal |
| Under 6                 | 20    | 10    | 11    | 20    | 17    |
| Under 7                 | 15    | 14    | 11    | 23    | 17    |
| Under 8                 | 15    | 13    | 20    | 20    | 16    |
| Under 9                 | 29    | 12    | 15    | 18    | 15    |
| Under 10                | 22    | 20    | 14    | 15    | 11    |
| Under 11                | 16    | 18    | 16    | 13    | 11    |
| Under 12                | 11    | 14    | 15    | 10    | 10    |
| Under 13                | 11    | 12    | 13    | 7     | 8     |
| Under 14                | 8     | 8     | 9     | 5     | 3     |
| Junior Activities Total | 147   | 121   | 124   | 131   | 108   |

# **5 YEAR TREND ANALYSIS**



**Total Membership** 

#### Active Membership



# **4 YEAR GENDER COMPARISON**



50 \_\_\_\_\_



### **4 YEAR GENDER COMPARISON**





# **MEMBERSHIP RETENTION**



**BRAND NEW MEMBERS** 



#### MEMBERSHIP RETENTION



MEMBERS LOST FROM THE ORGANISATION

|                               |                       |                                        |      | PACI                                    | FIC 202                           | 2/23 |                          |      |                      |     |                                     |     |                       |          |
|-------------------------------|-----------------------|----------------------------------------|------|-----------------------------------------|-----------------------------------|------|--------------------------|------|----------------------|-----|------------------------------------