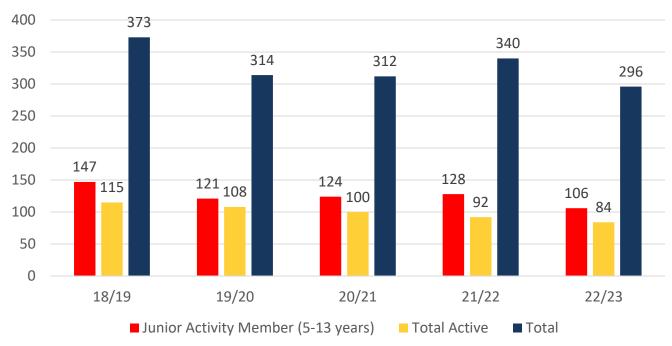

#### **MEMBERSHIP 2018-2023**

|                                     | 18/19 | 19/20 | 20/21 | 21/22 | 22/23 |
|-------------------------------------|-------|-------|-------|-------|-------|
|                                     | Total | Total | Total | Total | Total |
| Probationary                        | 3     | 0     | 0     | 1     | 0     |
| Junior Activity Member (5-13 years) | 147   | 121   | 124   | 128   | 106   |
| Cadet Member (13-15 years)          | 14    | 9     | 7     | 7     | 8     |
| Active Junior (15-18 years)         | 23    | 16    | 15    | 7     | 6     |
| Active Senior (18years and over)    | 71    | 76    | 71    | 73    | 68    |
| Award Member                        | 7     | 7     | 7     | 5     | 2     |
| Reserve Active                      | 0     | 0     | 0     | 0     | 0     |
| Long Service                        | 7     | 6     | 5     | 5     | 7     |
| Past Active                         | 2     | 1     | 0     | 0     | 0     |
| Associate                           | 86    | 62    | 67    | 99    | 84    |
| Life Member                         | 11    | 14    | 14    | 14    | 13    |
| General                             | 0     | 0     | 0     | 1     | 0     |
| Honorary                            | 0     | 1     | 2     | 0     | 0     |
| Non Member Participants             | 0     | 0     | 0     | 0     | 0     |
| Leave / Restricted                  | 2     | 1     | 0     | 0     | 2     |
| Total Active                        | 115   | 108   | 100   | 92    | 84    |
| Total                               | 373   | 314   | 312   | 340   | 296   |

# **5 YEAR TREND ANALYSIS**

**Total Membership** 