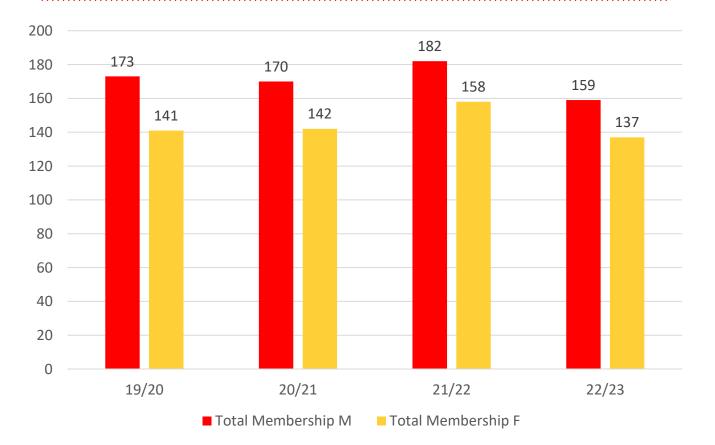

# **5 YEAR TREND ANALYSIS**

**Total Membership** 

# **4 YEAR GENDER COMPARISON**

50 \_\_\_\_\_

### **4 YEAR GENDER COMPARISON**