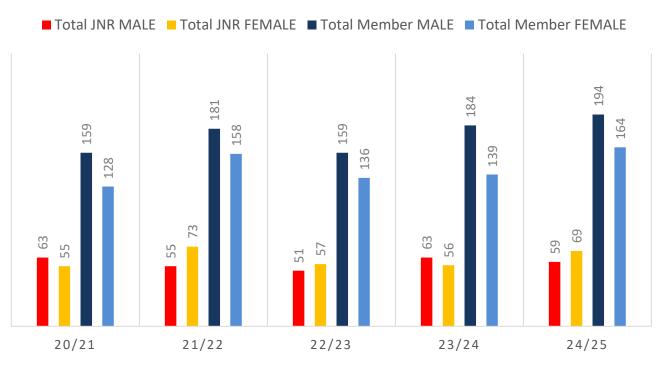

3 Junior Activities and Associates categories.

### Sustainability

Surf Clubs sustain their Active Membership from multiple streams:

- Schools Programs
- Junior Activities U14's
- Associates Parents/ guardians of nippers (Family Participation Program can assist encourage family members to get involved)
- General Public Bronze courses

Approx. 60-85% of all Active Members in surf clubs are generated directly or indirectly from Junior Activities.

### Note:

- Club Membership Statistics are delivered twice each season in January and May
- Numbers in this report are generated directly from Surfguard;
- Active members are taken from the following demographics 13-15 Cadets, 15-18 Youth, Active 18+, Award and Active Reserve members.



## **5-YEAR TREND ANALYSIS**



### **GENDER BREAKDOWN**



# **MEMBERSHIP RETENTION**

•



.....

| Pacific 24/25 Mid-Season                                                                                               |         |                                      |      |                                            |                                   |     |                       |      |                      |     |                                     |    |         |           |
|------------------------------------------------------------------------------------------------------------------------|---------|--------------------------------------|------|--------------------------------------------|-----------------------------------|-----|-----------------------|------|----------------------|-----|-------------------------------------|----