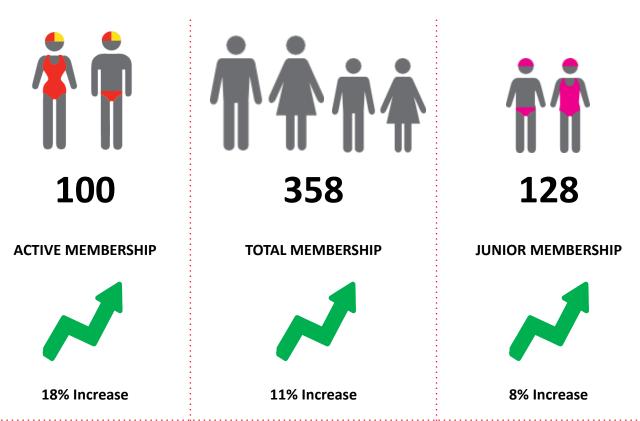

The primary objective of providing you with your membership statistics is to drive key strategies that will ensure that your club membership is sustainable for the future. Total Club Membership is presented to highlight the latent active membership potential, particularly in the 5 – 13 Junior Activities and Associates categories.

Approx. 60-85% of all Active Members in surf clubs are generated directly or indirectly from Junior Activities.

### Note:

- Club Membership Statistics are delivered twice each season in January and May
- Numbers in this report are generated directly from Surfguard;
- Active members are taken from the following demographics 13-15 Cadets, 15-18 Youth, Active 18+, Award and Active Reserve members.