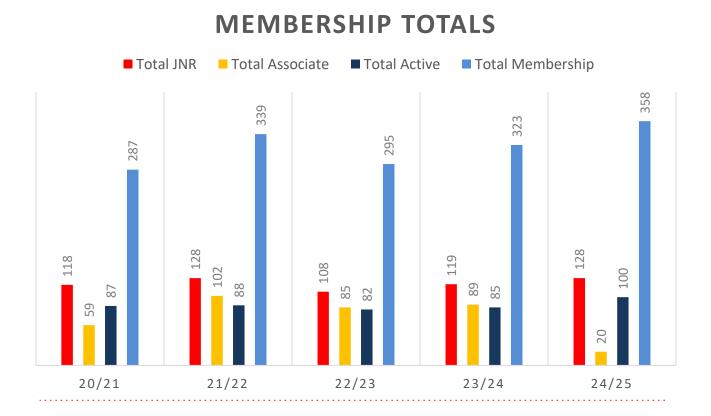

## **5-YEAR TREND ANALYSIS**

The primary objective of providing you with your membership statistics is to drive key strategies that will ensure that your club membership is sustainable for the future. Total Club Membership is presented to highlight the latent active membership potential, particularly in the 5 – 13 Junior Activities and Associates categories.

Approx. 60-85% of all Active Members in surf clubs are generated directly or indirectly from Junior Activities.