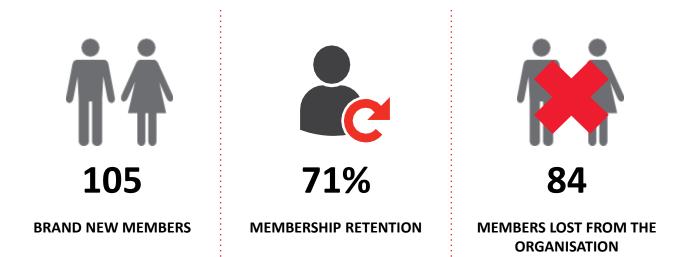

# **MEMBERSHIP RETENTION**

•

.....

| Pacific 24/25 Mid-Season                                                                                               |         |                                      |      |                                            |                                   |     |                       |      |                      |     |                                     |    |         |           |
|------------------------------------------------------------------------------------------------------------------------|---------|--------------------------------------|------|--------------------------------------------|-----------------------------------|-----|-----------------------|------|----------------------|-----|-------------------------------------|----|---------|-----------|
|                                                                                                                        | 2023/24 | Retained<br>from<br>previous<br>week |      | Transfers<br>between<br>Club<br>Categories | Transferred<br>out of the<br>club |     | Left the organisation |      | Brand new<br>members |     | Transfers In<br>from other<br>clubs |    | 2024/25 |           |
| Probationary                                                                                                           | 6       | 4                                    | 67%  | 3                                          | 0                                 | 0%  | 2                     | 33%  | 2                    | 33% | 0                                   | 0% | 3       | -50%      |
| Nipper Parent                                                                                                          | 0       | 0                                    |      |                                            | 0                                 |     | 0                     |      | 42                   |     | 7                                   |    | 87      |           |
| <b>Junior Activities</b>                                                                                               | 119     | 80                                   | 67%  | 14                                         | 6                                 | 5%  | 33                    | 28%  | 52                   | 44% | 10                                  | 8% | 128     | 8%        |
| Cadet Member<br>(13-15 years)                                                                                          | 8       | 6                                    | 75%  |                                            | 0                                 | 0%  | 2                     | 25%  | 1                    | 13% | 0                                   | 0% | 15      | 88%       |
| Active (15-18 yrs)                                                                                                     | 6       | 5                                    | 83%  |                                            | 0                                 | 0%  | 1                     | 17%  | 1                    | 17% | 0                                   | 0% | 10      | 67%       |
| Active (18yrs and over)                                                                                                | 67      | 51                                   | 76%  |                                            | 0                                 | 0%  | 16                    | 24%  | 5                    | 7%  | 5                                   | 7% | 70      | 4%        |
| Award Member                                                                                                           | 4       | 4                                    | 100% |                                            | 0                                 | 0%  | 0                     | 0%   | 1                    | 25% | 0                                   | 0% | 5       | 25%       |
| <b>Reserve Active</b>                                                                                                  | 0       | 0                                    |      |                                            | 0                                 |     | 0                     |      | 0                    |     | 0                                   |    | 0       |           |
| Long Service                                                                                                           | 6       | 5                                    | 83%  | 1                                          | 0                                 | 0%  | 1                     | 17%  | 0                    | 0%  | 0                                   | 0% | 4       | -33%      |
| Past Active                                                                                                            | 1       | 0                                    | 0%   |                                            | 0                                 | 0%  | 1                     | 100% | 0                    | 0%  | 0                                   | 0% | 0       | -<br>100% |
| Associate                                                                                                              | 89      | 58                                   | 65%  | 40                                         | 3                                 | 3%  | 28                    | 31%  | 1                    | 1%  | 1                                   | 1% | 20      | -78%      |
| Life Member                                                                                                            | 13      | 13                                   | 100% |                                            | 0                                 | 0%  | 0                     | 0%   | 0                    | 0%  | 1                                   | 8% | 15      | 15%       |
| General                                                                                                                | 3       | 2                                    | 67%  | 2                                          | 1                                 | 33% | 0                     | 0%   | 0                    | 0%  | 0                                   | 0% | 0       | -<br>100% |
| Honorary                                                                                                               | 0       | 0                                    |      |                                            | 0                                 |     | 0                     |      | 0                    |     | 0                                   |    | 0       |           |
| Non Member<br>Participant                                                                                              | 0       | 0                                    |      |                                            | 0                                 |     | 0                     |      | 0                    |     | 0                                   |    | 0       |           |
| Leave / Restricted                                                                                                     | 1       | 1                                    | 100% |                                            | 0                                 | 0%  | 0                     | 0%   | 0                    | 0%  | 0                                   | 0% | 1       | 0%        |
| Total Active                                                                                                           | 85      | 66                                   | 78%  |                                            | 0                                 | 0%  | 19                    | 22%  | 8                    | 9%  | 5                                   | 6% | 100     | 18%       |
| Total                                                                                                                  | 323     | 229                                  | 71%  |                                            | 10                                | 3%  | 84                    | 26%  | 105                  | 33% | 24                                  | 7% | 358     | 11%       |
| ** Total Active = Cadet Member (13-15 years), Active (15-18), Active (18yrs and over), Award Member, Reserve<br>Active |         |                                      |      |                                            |                                   |     |                       |      |                      |     |                                     |    |         |           |