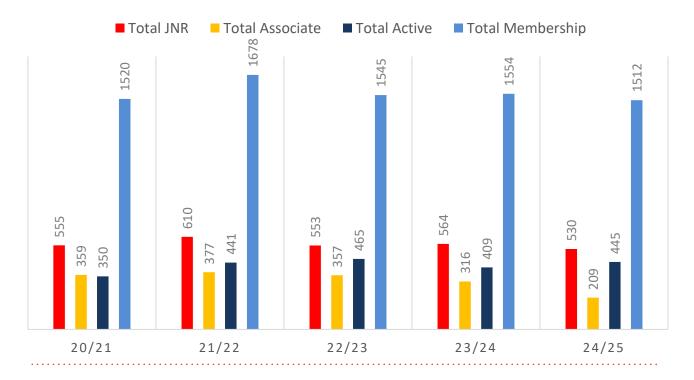

ciates categories.

3% Decrease

#### Sustainability

Surf Clubs sustain their Active Membership from multiple streams:

- · Schools Programs
- Junior Activities U14's

9% Increase

- Associates Parents/ guardians of nippers (Family Participation Program can assist encourage family members to get involved)
- General Public Bronze courses

Approx. 60-85% of all Active Members in surf clubs are generated directly or indirectly from Junior Activities.

#### Note:

- Club Membership Statistics are delivered twice each season in January and May
- Numbers in this report are generated directly from Surfguard;
- Active members are taken from the following demographics 13-15 Cadets, 15-18 Youth, Active 18+, Award and Active Reserve members.

## **5-YEAR TREND ANALYSIS**

### **MEMBERSHIP TOTALS**



### **GENDER BREAKDOWN**



## **MEMBERSHIP RETENTION**



**BRAND NEW MEMBERS** 



67%

**MEMBERSHIP RETENTION** 



508

MEMBERS LOST FROM THE ORGANISATION

| North Barrier Branch 24/25 Mid-Season |         |                                      |      |                                            |                             |    |                       |     |                      |      |                               |    |         |      |
|---------------------------------------|---------|--------------------------------------|------|--------------------------------------------|-----------------------------|----|-----------------------|-----|----------------------|------|-------------------------------|----|---------|------|
|                                       | 2023/24 | Re