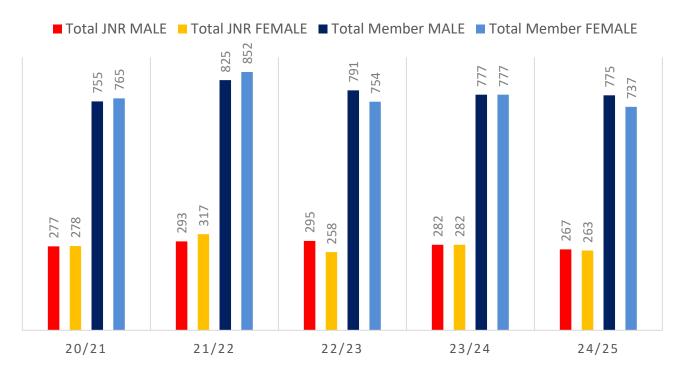

ase

#### Sustainability

Surf Clubs sustain their Active Membership from multiple streams:

- · Schools Programs
- Junior Activities U14's

9% Increase

- Associates Parents/ guardians of nippers (Family Participation Program can assist encourage family members to get involved)
- General Public Bronze courses

Approx. 60-85% of all Active Members in surf clubs are generated directly or indirectly from Junior Activities.

#### Note:

- Club Membership Statistics are delivered twice each season in January and May
- Numbers in this report are generated directly from Surfguard;
- Active members are taken from the following demographics 13-15 Cadets, 15-18 Youth, Active 18+, Award and Active Reserve members.

## **5-YEAR TREND ANALYSIS**

### **MEMBERSHIP TOTALS**



### **GENDER BREAKDOWN**



## **MEMBERSHIP RETENTION**



**BRAND NEW MEMBERS** 



67%

**MEMBERSHIP RETENTION** 



508

MEMBERS LOST FROM THE ORGANISATION

| North Barrier Branch 24/25 Mid-Season |         |                                      |      |                                            |                             |    |                       |     |                      |      |                               |    |         |      |
|---------------------------------------|---------|--------------------------------------|------|--------------------------------------------|-----------------------------|----|-----------------------|-----|----------------------|------|-------------------------------|----|---------|------|
|                                       | 2023/24 | Retained<br>from<br>previous<b