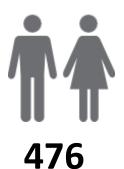

## **MEMBERSHIP RETENTION**

**BRAND NEW MEMBERS** 

67%

**MEMBERSHIP RETENTION** 

508

MEMBERS LOST FROM THE ORGANISATION

| North Barrier Branch 24/25 Mid-Season |         |                                      |      |                                            |                             |    |                       |     |                      |      |                               |    |         |      |
|---------------------------------------|---------|--------------------------------------|------|--------------------------------------------|-----------------------------|----|-----------------------|-----|----------------------|------|-------------------------------|----|---------|------|
|                                       | 2023/24 | Retained<br>from<br>previous<br>week |      | Transfers<br>between<br>Club<br>Categories | Transferred out of the club |    | Left the organisation |     | Brand new<br>members |      | Transfers In from other clubs |    | 2024/25 |      |
| Probationary                          | 93      | 36                                   | 39%  | 12                                         | 0                           | 0% | 57                    | 61% | 118                  | 127% | 0                             | 0% | 142     | 53%  |
| Nipper Parent                         | 0       | 0                                    |      |                                            | 0                           |    | 0                     |     | 47                   |      | 0                             |    | 55      |      |
| Junior Activities                     | 564     | 359                                  | 64%  | 39                                         | 2                           | 0% | 203                   | 36% | 209                  | 37%  | 1                             | 0% | 530     | -6%  |
| Cadet Member<br>(13-15 years)         | 69      | 55                                   | 80%  |                                            | 0                           | 0% | 14                    | 20% | 14                   | 20%  | 1                             | 1% | 74      | 7%   |
| Active (15-18 yrs)                    | 80      | 49                                   | 61%  |                                            | 0                           | 0% | 31                    | 39% | 20                   | 25%  | 0                             | 0% | 96      | 20%  |
| Active (18yrs and over)               | 242     | 203                                  | 84%  |                                            | 4                           | 2% | 35                    | 14% | 22                   | 9%   | 3                             | 1% | 257     | 6%   |
| Award Member                          | 13      | 11                                   | 85%  |                                            | 0                           | 0% | 2                     | 15% | 1                    | 8%   | 0                             | 0% | 13      | 0%   |
| Reserve Active                        | 5       | 5                                    | 100% |                                            | 0                           | 0% | 0                     | 0%  | 0                    | 0%   | 0                             | 0% | 5       | 0%   |
| Long Service                          | 17      | 14                                   | 82%  | 4                                          | 1                           | 6% | 2                     | 12% | 1                    | 6%   | 0                             | 0% | 11      | -35% |
| Past Active                           | 3       | 3                                    | 100% |                                            | 0                           | 0% | 0                     | 0%  | 0                    | 0%   | 0                             | 0% | 6       | 100% |
| Associate                             | 316     | 188                                  | 59%  | 19                                         | 2                           | 1% | 126                   | 40% | 39                   | 12%  | 1                             | 0% | 209     | -34% |
| Life Member                           | 103     | 84                                   | 82%  |                                            | 2                           | 2% | 17                    | 17% | 3                    | 3%   | 0                             | 0% | 89      | -14% |
| General                               | 16      | 12                                   | 75%  | 3                                          | 0                           | 0% | 4                     | 25% | 2                    | 13%  | 0                             | 0% | 11      | -31% |
| Honorary                              | 12      | 8                                    | 67%  | 1                                          | 0                           | 0% | 4                     | 33% | 0                    | 0%   | 0                             | 0% | 7       | -42% |
| Non Member<br>Participant             | 0       | 0                                    |      |                                            | 0                           |    | 0                     |     | 0                    |      | 0                             |    | 0       |      |
| Leave / Restricted                    | 21      | 8                                    | 38%  | 1                                          | 0                           | 0% | 13                    | 62% | 0                    | 0%   | 0                             | 0% | 7       | -67% |
| Total Active                          | 409     | 323                                  | 79%  |                                            | 4                           | 1% | 82                    | 20% | 57                   | 14%  | 4                             | 1% | 445     | 9%   |
| Total                                 | 1554    | 1035                                 | 67%  | 5                                          | 11                          | 1% | 508                   | 33% | 476                  | 31%  | 6                             | 0% | 1512    | -3%  |