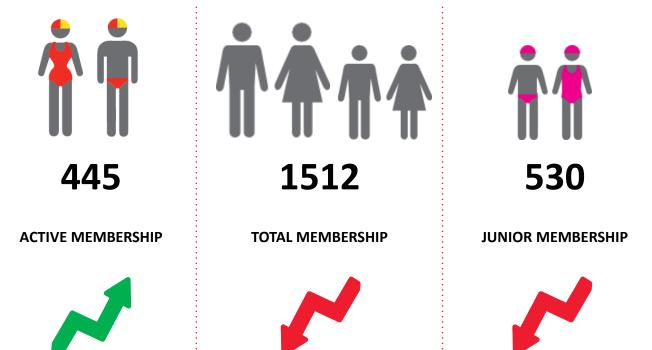

### **MEMBERSHIP TOTALS**

## **MEMBERSHIP RETENTION**

**BRAND NEW MEMBERS** 

67%

**MEMBERSHIP RETENTION** 

508

MEMBERS LOST FROM THE ORGANISATION

| North Barrier Branch 24/25 Mid-Season |         |                                      |      |                                            |                             |    |                       |     |                      |      |                               |    |         |      |
|---------------------------------------|---------|--------------------------------------|------|--------------------------------------------|-----------------------------|----|-----------------------|-----|----------------------|------|-------------------------------|----|---------|------|
|                                       | 2023/24 | Retained<br>from<br>previous<br>week |      | Transfers<br>between<br>Club<br>Categories | Transferred out of the club |    | Left the organisation |     | Brand new<br>members |      | Transfers In from other clubs |    | 2024/25 |      |
| Probationary                          | 93      | 36                                   | 39%  | 12                                         | 0                           | 0% | 57                    | 61% | 118                  | 127% | 0                             | 0% | 142     | 53%  |
| Nipper Parent                         | 0       | 0                                    |      |                                            | 0                           |    | 0                     |     | 47                   |      | 0                             |    | 55      |      |
| Junior Activities                     | 564     | 359                                  | 64%  | 39                                         | 2                           | 0% | 203                   | 36% | 209                  | 37%  | 1                             | 0% | 530     | -6%  |
| Cadet Member<br>(13-15 years)         | 69      | 55                                   | 80%  |                                            | 0                           | 0% | 14                    | 20% | 14                   | 20%  | 1                             | 1% | 74      | 7%   |
| Active (15-18 yrs)                    | 80      | 49                                   | 61%  |                                            | 0                           | 0% | 31                    | 39% | 20                   | 25%  | 0                             | 0% | 96      | 20%  |
| Active (18yrs and over)               | 242     | 203                                  | 84%  |                                            | 4                           | 2% | 35                    | 14% | 22                   | 9%   | 3                             | 1% | 257     | 6%   |
| Award Member                          | 13      | 11                                   | 85%  |                                            | 0                           | 0% | 2                     | 15% | 1                    | 8%   | 0                             | 0% | 13      | 0%   |
| Reserve Active                        | 5       | 5                                    | 100% |                                            | 0                           | 0% | 0                     | 0%  | 0                    | 0%   | 0                             | 0% | 5       | 0%   |
| Long Service                          | 17      | 14                                   | 82%  | 4                                          | 1                           | 6% | 2                     | 12% | 1                    | 6%   | 0                             | 0% | 11      | -35% |
| Past Active                           | 3       | 3                                    | 100% |                                            | 0                           | 0% | 0                     | 0%  | 0                    | 0%   | 0                             | 0% | 6       | 100% |
| Associate                             | 316     | 188                                  | 59%  | 19                                         | 2                           | 1% | 126                   | 40% | 39                   | 12%  | 1                             | 0% | 209     | -34% |
| Life Member                           | 103     | 84                                   | 82%  |                                            | 2                           | 2% | 17                    | 17% | 3                    | 3%   | 0                             | 0% | 89      | -14% |
| General                               | 16      | 12                                   | 75%  | 3                                          | 0                           | 0% | 4                     | 25% | 2                    | 13%  | 0                             | 0% | 11      | -31% |
| Honorary                              | 12      | 8                                    | 67%  | 1                                          | 0                           | 0% | 4                     | 33% | 0                    | 0%   | 0                             | 0% | 7       | -42% |
| Non Member<br>Participant             | 0       | 0                                    |      |                                            | 0                           |    | 0                     |     | 0                    |      | 0                             |    | 0       |      |
| Leave / Restricted                    | 21      | 8                                    | 38%  | 1                                          | 0                           | 0% | 13                    | 62% | 0                    | 0%   | 0                             | 0% | 7       | -67% |
| Total Active                          | 409     | 323                                  | 79%  |                                            | 4                           | 1% | 82                    | 20% | 57                   | 14%  | 4                             | 1% | 445     | 9%   |
| Total                                 | 1554    | 1035                                 | 67%  | 5                                          | 11                          | 1% | 508                   | 33% | 476                  | 31%  | 6                             | 0% | 1512    | -3%  |