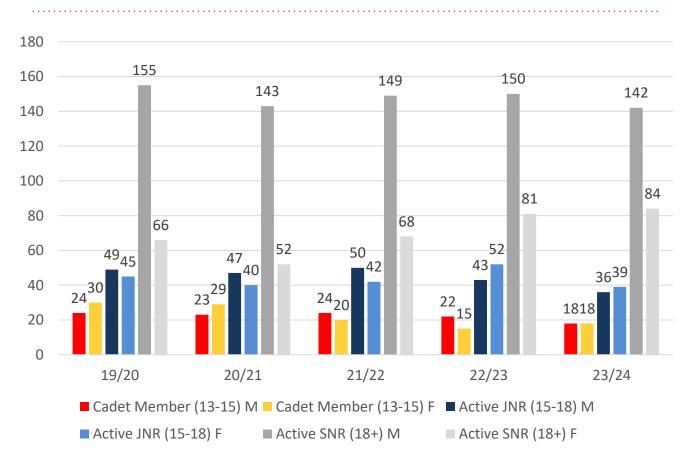

| 51    | 59    | 55    | 72    |
| Under 7                 | 59    | 54    | 66    | 58    | 72    |
| Under 8                 | 60    | 59    | 71    | 55    | 82    |
| Under 9                 | 45    | 52    | 60    | 65    | 75    |
| Under 10                | 39    | 39    | 53    | 45    | 59    |
| Under 11                | 35    | 37    | 43    | 47    | 45    |
| Under 12                | 31    | 38    | 38    | 24    | 32    |
| Under 13                | 19    | 24    | 28    | 37    | 16    |
| Under 14                | 19    | 26    | 20    | 26    | 23    |
| Junior Activities Total | 354   | 380   | 438   | 412   | 482   |

## **5 YEAR TREND ANALYSIS**

#### **Total Membership**



.....

#### **Active Membership**



■ Reserve Active

## **5 YEAR GENDER COMPARISON**





## **5 YEAR GENDER COMPARISON**





## **MEMBERSHIP RETENTION**



**BRAND NEW MEMBERS** 



66%

**MEMBERSHIP RETENTION** 



344

MEMBERS LOST FROM THE ORGANISATION

| NORTHCLIFFE 2023/24                                                                                                |                       |                                        |      |                                        |     |                                   |     |                       |     |                      |     |                               |      |                       |  |
|--------------------------------------------------------------------------------------------------------------------|-----------------------|----------------------------------------|------|----------------------------------