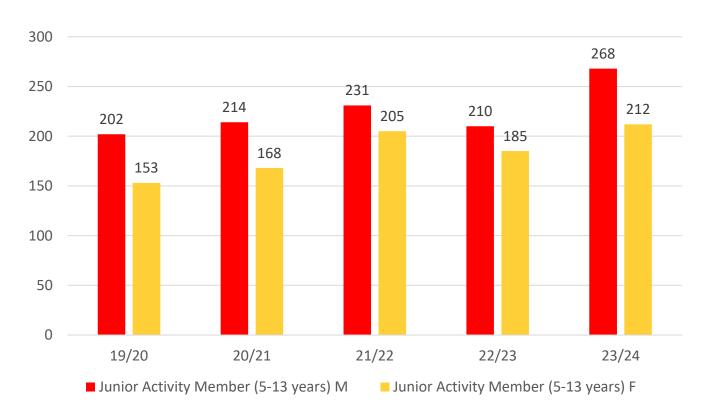

47    | 51    | 59    | 55    | 72    |
| Under 7                 | 59    | 54    | 66    | 58    | 72    |
| Under 8                 | 60    | 59    | 71    | 55    | 82    |
| Under 9                 | 45    | 52    | 60    | 65    | 75    |
| Under 10                | 39    | 39    | 53    | 45    | 59    |
| Under 11                | 35    | 37    | 43    | 47    | 45    |
| Under 12                | 31    | 38    | 38    | 24    | 32    |
| Under 13                | 19    | 24    | 28    | 37    | 16    |
| Under 14                | 19    | 26    | 20    | 26    | 23    |
| Junior Activities Total | 354   | 380   | 438   | 412   | 482   |

## **5 YEAR TREND ANALYSIS**

#### **Total Membership**



.....

#### **Active Membership**



■ Reserve Active

## **5 YEAR GENDER COMPARISON**





## **5 YEAR GENDER COMPARISON**





## **MEMBERSHIP RETENTION**



**BRAND NEW MEMBERS** 



66%

**MEMBERSHIP RETENTION** 



344

MEMBERS LOST FROM THE ORGANISATION

| NORTHCLIFFE 2023/24                                                                                                |                       |                                        |      |                                        |     |                                   |     |                       |     |                      |     |                               |      |                       |  |
|--------------------------------------------------------------------------------------------------------------------|-----------------------|----------------------------------------|------|--------------------------------