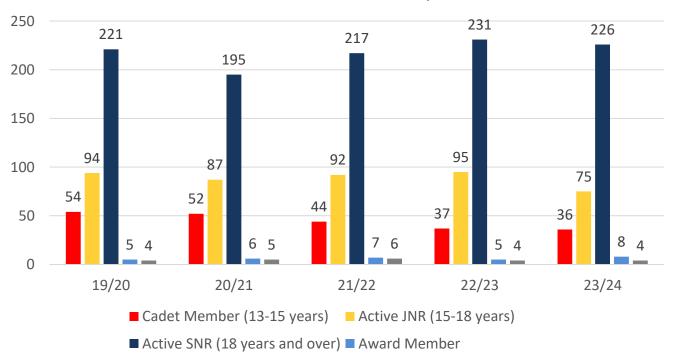

#### **MEMBERSHIP 2019-2024**

|                                     | 19/20 | 20/21 | 21/22 | 22/23 | 23/24 |
|-------------------------------------|-------|-------|-------|-------|-------|
|                                     | Total | Total | Total | Total | Total |
| Probationary                        | 6     | 12    | 22    | 24    | 28    |
| Junior Activity Member (5-13 years) | 355   | 382   | 436   | 395   | 480   |
| Cadet Member (13-15 years)          | 54    | 52    | 44    | 37    | 36    |
| Active Junior (15-18 years)         | 94    | 87    | 92    | 95    | 75    |
| Active Senior (18years and over)    | 221   | 195   | 217   | 231   | 226   |
| Award Member                        | 5     | 6     | 7     | 5     | 8     |
| Reserve Active                      | 4     | 5     | 6     | 4     | 4     |
| Long Service                        | 80    | 79    | 72    | 71    | 67    |
| Past Active                         | 0     | 1     | 0     | 1     | 0     |
| Associate                           | 202   | 216   | 255   | 232   | 282   |
| Life Member                         | 22    | 23    | 19    | 21    | 24    |
| General                             | 0     | 2     | 0     | 1     | 1     |
| Honorary                            | 1     | 1     | 0     | 1     | 2     |
| Non Member Participants             | 0     | 0     | 0     | 0     | 0     |
| Leave / Restricted                  | 0     | 1     | 3     | 6     | 15    |
| Total Active                        | 378   | 345   | 366   | 372   | 349   |
| Total                               | 1044  | 1062  | 1173  | 1124  | 1248  |