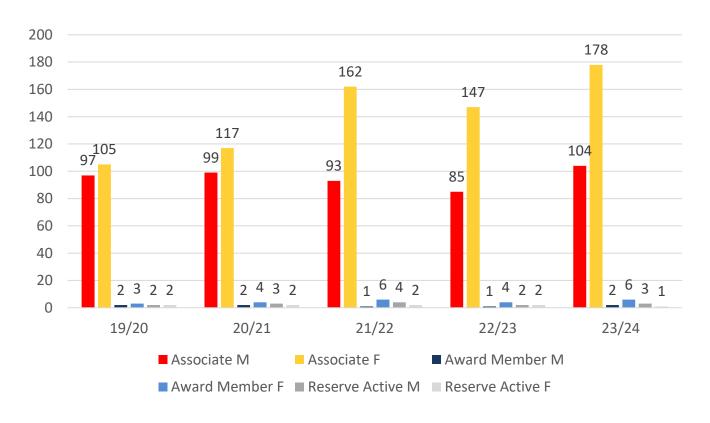

|
| Under 7                 | 59    | 54    | 66    | 58    | 72    |
| Under 8                 | 60    | 59    | 71    | 55    | 82    |
| Under 9                 | 45    | 52    | 60    | 65    | 75    |
| Under 10                | 39    | 39    | 53    | 45    | 59    |
| Under 11                | 35    | 37    | 43    | 47    | 45    |
| Under 12                | 31    | 38    | 38    | 24    | 32    |
| Under 13                | 19    | 24    | 28    | 37    | 16    |
| Under 14                | 19    | 26    | 20    | 26    | 23    |
| Junior Activities Total | 354   | 380   | 438   | 412   | 482   |

## **5 YEAR TREND ANALYSIS**

#### **Total Membership**



.....

#### **Active Membership**



■ Reserve Active

## **5 YEAR GENDER COMPARISON**





## **5 YEAR GENDER COMPARISON**





## **MEMBERSHIP RETENTION**



**BRAND NEW MEMBERS** 



66%

**MEMBERSHIP RETENTION** 



344

MEMBERS LOST FROM THE ORGANISATION

| NORTHCLIFFE 2023/24                                                                                                |                       |                                        |      |                                        |     |                                   |     |                       |     |                      |     |                               |      |                       |  |
|--------------------------------------------------------------------------------------------------------------------|-----------------------|----------------------------------------|------|----------------------------------------|-----|----------------------