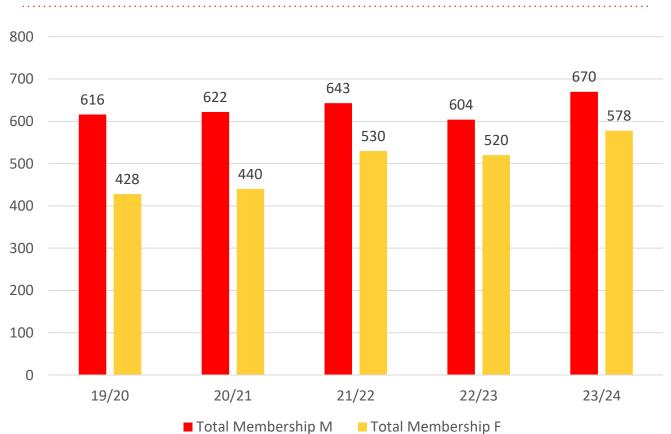

| Under 7                 | 59    | 54    | 66    | 58    | 72    |
| Under 8                 | 60    | 59    | 71    | 55    | 82    |
| Under 9                 | 45    | 52    | 60    | 65    | 75    |
| Under 10                | 39    | 39    | 53    | 45    | 59    |
| Under 11                | 35    | 37    | 43    | 47    | 45    |
| Under 12                | 31    | 38    | 38    | 24    | 32    |
| Under 13                | 19    | 24    | 28    | 37    | 16    |
| Under 14                | 19    | 26    | 20    | 26    | 23    |
| Junior Activities Total | 354   | 380   | 438   | 412   | 482   |

## **5 YEAR TREND ANALYSIS**

#### **Total Membership**



.....

#### **Active Membership**



■ Reserve Active

## **5 YEAR GENDER COMPARISON**





## **5 YEAR GENDER COMPARISON**





## **MEMBERSHIP RETENTION**



**BRAND NEW MEMBERS** 



66%

**MEMBERSHIP RETENTION** 



344

MEMBERS LOST FROM THE ORGANISATION

| NORTHCLIFFE 2023/24                                                                                                |                       |                                        |      |                                        |     |                                   |     |                       |     |                      |     |                               |      |                       |  |
|--------------------------------------------------------------------------------------------------------------------|-----------------------|----------------------------------------|------|----------------------------------------|-----|------------------------