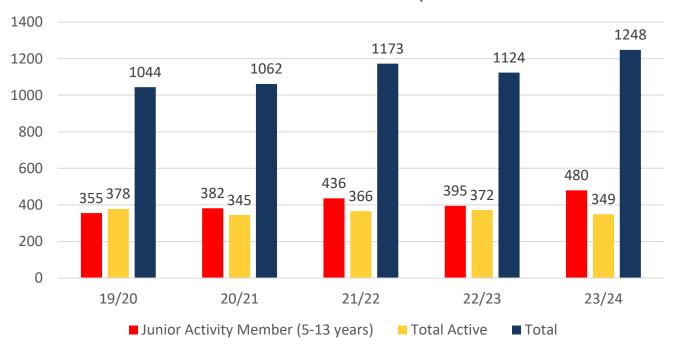

#### **MEMBERSHIP 2019-2024**

|                                     | 19/20 | 20/21 | 21/22 | 22/23 | 23/24 |
|-------------------------------------|-------|-------|-------|-------|-------|
|                                     | Total | Total | Total | Total | Total |
| Probationary                        | 6     | 12    | 22    | 24    | 28    |
| Junior Activity Member (5-13 years) | 355   | 382   | 436   | 395   | 480   |
| Cadet Member (13-15 years)          | 54    | 52    | 44    | 37    | 36    |
| Active Junior (15-18 years)         | 94    | 87    | 92    | 95    | 75    |
| Active Senior (18years and over)    | 221   | 195   | 217   | 231   | 226   |
| Award Member                        | 5     | 6     | 7     | 5     | 8     |
| Reserve Active                      | 4     | 5     | 6     | 4     | 4     |
| Long Service                        | 80    | 79    | 72    | 71    | 67    |
| Past Active                         | 0     | 1     | 0     | 1     | 0     |
| Associate                           | 202   | 216   | 255   | 232   | 282   |
| Life Member                         | 22    | 23    | 19    | 21    | 24    |
| General                             | 0     | 2     | 0     | 1     | 1     |
| Honorary                            | 1     | 1     | 0     | 1     | 2     |
| Non Member Participants             | 0     | 0     | 0     | 0     | 0     |
| Leave / Restricted                  | 0     | 1     | 3     | 6     | 15    |
| Total Active                        | 378   | 345   | 366   | 372   | 349   |
| Total                               | 1044  | 1062  | 1173  | 1124  | 1248  |