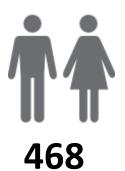

## **MEMBERSHIP RETENTION**

**BRAND NEW MEMBERS** 

66%

**MEMBERSHIP RETENTION** 

344

MEMBERS LOST FROM THE ORGANISATION

| NORTHCLIFFE 2023/24                                                                                                |                       |                                        |      |                                        |     |                                   |     |                       |     |                      |     |                               |      |                       |  |
|--------------------------------------------------------------------------------------------------------------------|-----------------------|----------------------------------------|------|----------------------------------------|-----|-----------------------------------|-----|-----------------------|-----|----------------------|-----|-------------------------------|------|-----------------------|--|
|                                                                                                                    | 2022/23<br>Membership | Retained<br>from<br>previous<br>season |      | ned Transfers<br>n between<br>ous Club |     | Transferred<br>out of the<br>club |     | Left the organisation |     | Brand new<br>members |     | Transfers In from other clubs |      | 2023/24<br>Membership |  |
|                                                                                                                    |                       | No.                                    | %    |                                        | No. | %                                 | No. | %                     | No. | %                    | No. | %                             | No.  | %                     |  |
| Probationary                                                                                                       | 24                    | 14                                     | 58%  | 12                                     | 0   | 0%                                | 10  | 42%                   | 26  | 108%                 | 0   | 0%                            | 28   | 17%                   |  |
| Junior Activities                                                                                                  | 395                   | 245                                    | 62%  | 8                                      | 13  | 3%                                | 137 | 35%                   | 227 | 57%                  | 16  | 4%                            | 480  | 22%                   |  |
| Cadet Member (13-<br>15 years)                                                                                     | 27                    | 25                                     | 68%  |                                        | 1   | 3%                                | 11  | 30%                   | 4   | 11%                  | 0   | 0%                            | 36   | -3%                   |  |
| Active (15-18 yrs)                                                                                                 | 95                    | 60                                     | 63%  | 5                                      | 10  | 11%                               | 25  | 26%                   | 17  | 18%                  | 3   | 3%                            | 75   | -21%                  |  |
| Active (18yrs and over)                                                                                            | 231                   | 174                                    | 75%  |                                        | 9   | 4%                                | 48  | 21%                   | 38  | 16%                  | 5   | 2%                            | 226  | -2%                   |  |
| Award Member                                                                                                       | 5                     | 3                                      | 60%  |                                        | 0   | 0%                                | 2   | 40%                   | 1   | 20%                  | 3   | 60%                           | 8    | 60%                   |  |
| Reserve Active                                                                                                     | 4                     | 3                                      | 75%  | 1                                      | 0   | 0%                                | 1   | 25%                   | 2   | 50%                  | 0   | 0%                            | 4    | 0%                    |  |
| Long Service                                                                                                       | 71                    | 56                                     | 79%  |                                        | 3   | 4%                                | 12  | 17%                   | 3   | 4%                   | 4   | 6%                            | 67   | -6%                   |  |
| Past Active                                                                                                        | 1                     | 1                                      | 100% | 1                                      | 0   | 0%                                | 0   | 0%                    | 0   | 0%                   | 0   | 0%                            | 0    | -<br>100%             |  |
| Associate                                                                                                          | 232                   | 131                                    | 56%  |                                        | 6   | 3%                                | 95  | 41%                   | 140 | 60%                  | 11  | 5%                            | 282  | 22%                   |  |
| Life Member                                                                                                        | 21                    | 20                                     | 95%  |                                        | 0   | 0%                                | 1   | 5%                    | 3   | 14%                  | 0   | 0%                            | 24   | 14%                   |  |
| General                                                                                                            | 1                     | 0                                      | 0%   |                                        | 0   | 0%                                | 1   | 100%                  | 1   | 100%                 | 0   | 0%                            | 1    | 0%                    |  |
| Honorary                                                                                                           | 1                     | 1                                      | 100% |                                        | 0   | 0%                                | 0   | 0%                    | 1   | 100%                 | 0   | 0%                            | 2    | 100%                  |  |
| Non Member<br>Participant                                                                                          |                       | 0                                      |      |                                        | 0   |                                   | 0   |                       | 0   |                      | 0   |                               | 0    |                       |  |
| Leave / Restricted                                                                                                 | 6                     | 5                                      | 83%  |                                        | 0   | 0%                                | 1   | 17%                   | 5   | 83%                  | 0   | 0%                            | 15   | 150%                  |  |
| Total Active                                                                                                       | 372                   | 265                                    | 71%  |                                        | 20  | 5%                                | 87  | 23%                   | 62  | 17%                  | 11  |                               | 349  | -6%                   |  |
| Total                                                                                                              | 1124                  | 738                                    | 66%  |                                        | 42  | 4%                                | 344 | 31%                   | 468 | 42%                  | 42  |                               | 1248 | 11%                   |  |
| * Total Active = Cadet Member (13-15 years), Active (15-18), Active (18yrs and over), Award Member, Reserve Active |                       |                                        |      |                                        |     |                                   |     |                       |     |                      |     |                               |      |                       |  |