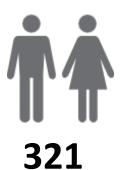

# **MEMBERSHIP RETENTION**

**BRAND NEW MEMBERS** 

63%

**MEMBERSHIP RETENTION** 

395

MEMBERS LOST FROM THE ORGANISATION

| NORTHCLIFFE 2022/23           |                       |                                        |     |                                         |                             |     |                       |     |                   |          |                               |     |                       |          |
|-------------------------------|-----------------------|----------------------------------------|-----|-----------------------------------------|-----------------------------|-----|-----------------------|-----|-------------------|----------|-------------------------------|-----|-----------------------|----------|
|                               | 2021/22<br>Membership | Retained<br>from<br>previous<br>season |     | Transfers<br>between Club<br>Categories | Transferred out of the club |     | Left the organisation |     | Brand new members |          | Transfers In from other clubs |     | 2022/23<br>Membership |          |
|                               |                       | No.                                    | %   |                                         | No.                         | %   | No.                   | %   | No.               | %        | No.                           | %   | No.                   | %        |
| Probationary                  | 22                    | 2                                      | 9%  | 1                                       | 0                           | 0%  | 20                    | 91% | 21                | 95%      | 2                             | 9%  | 24                    | 9%       |
| Junior Activities             | 436                   | 263                                    | 60% | 29                                      | 10                          | 2%  | 163                   | 37% | 142               | 33%      | 19                            | 4%  | 395                   | -9%      |
| Cadet Member (13-15<br>years) | 44                    | 40                                     | 91% | 12                                      | 0                           | 0%  | 4                     | 9%  | 4                 | 9%       | 5                             | 11% | 37                    | -16%     |
| Active (15-18 yrs)            | 92                    | 59                                     | 64% | -17                                     | 5                           | 5%  | 28                    | 30% | 12                | 13%      | 7                             | 8%  | 95                    | 3%       |
| Active (18yrs and over)       | Z1/                   | 157                                    | 72% | -23                                     | 8                           | 4%  | 52                    | 24% | 34                | 16%      | 17                            | 8%  | 231                   | 6%       |
| Award Member                  | . 7                   | 5                                      | 71% | 0                                       | 1                           | 14% | 1                     | 14% | 0                 | 0%       | 0                             | 0%  | 5                     | -29%     |
| Reserve Active                | 6                     | 5                                      | 83% | 1                                       | 0                           | 0%  | 1                     | 17% | 0                 | 0%       | 0                             | 0%  | 4                     | -33%     |
| Long Service                  | 72                    | 57                                     | 79% | -5                                      | 6                           | 8%  | 9                     | 13% | 8                 | 11%      | 1                             | 1%  | 71                    | -1%      |
| Past Active                   | 0                     | 0                                      |     | 0                                       | 0                           |     | 0                     |     | 1                 |          | 0                             |     | 1                     |          |
| Associate                     | 255                   | 138                                    | 54% | 2                                       | 4                           | 2%  | 113                   | 44% | 89                | 35%      | 7                             | 3%  | 232                   | -9%      |
| Life Member                   | 19                    | 16                                     | 84% | -2                                      | 0                           | 0%  | 3                     | 16% | 3                 | 16%      | 0                             | 0%  | 21                    | 11%      |
| General                       | 0                     | 0                                      |     | 0                                       | 0                           |     | 0                     |     | 1                 |          | 0                             |     | 1                     |          |
| Honorary                      | 0                     | 0                                      |     | 0                                       | 0                           |     | 0                     |     | 1                 |          | 0                             |     | 1                     |          |
| Non Member<br>Participant     |                       | 0                                      |     | 0                                       | 0                           |     | 0                     |     | 0                 |          | 0                             |     | 0                     |          |
| Leave / Restricted            | 3                     | 2                                      | 67% | 2                                       | 0                           | 0%  | 1                     | 33% | 5                 | 167<br>% | 1                             | 33% | 6                     | 100<br>% |
| Total Active                  | 366                   | 266                                    | 73% |                                         | 14                          | 4%  | 86                    | 23% | 50                | 14%      | 29                            |     | 372                   | 2%       |
| Total                         | 1173                  | 744                                    | 63% |                                         | 34                          | 3%  | 395                   | 34% | 321               | 27%      | 59                            |     | 1124                  | -4%      |