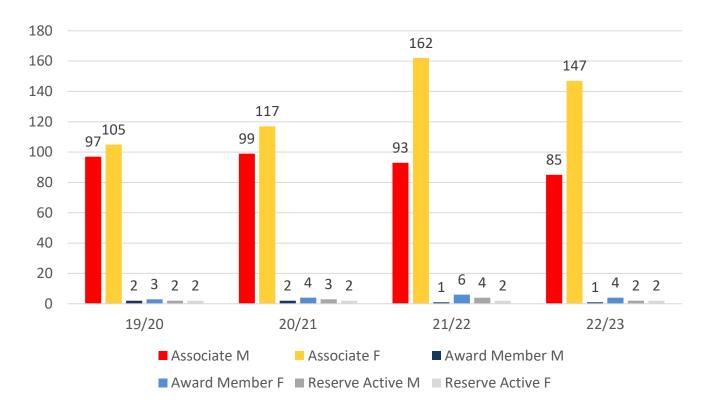

|
| Under 7                 | 47    | 59    | 54    | 66    | 58    |
| Under 8                 | 39    | 60    | 59    | 71    | 55    |
| Under 9                 | 39    | 45    | 52    | 60    | 65    |
| Under 10                | 41    | 39    | 39    | 53    | 45    |
| Under 11                | 31    | 35    | 37    | 43    | 47    |
| Under 12                | 21    | 31    | 38    | 38    | 24    |
| Under 13                | 30    | 19    | 24    | 28    | 37    |
| Under 14                | 24    | 19    | 26    | 20    | 26    |
| Junior Activities Total | 313   | 354   | 380   | 438   | 412   |

## **5 YEAR TREND ANALYSIS**

#### **Total Membership**



.....

### **Active Membership**



■ Reserve Active

## **4 YEAR GENDER COMPARISON**





## **4 YEAR GENDER COMPARISON**





# **MEMBERSHIP RETENTION**



**BRAND NEW MEMBERS** 



63%

**MEMBERSHIP RETENTION** 



395

MEMBERS LOST FROM THE ORGANISATION

| NORTHCLIFFE 2022/23           |                       |                                        |     |                                         |                             |     |                       |     |                   |          |                               |     |                       |          |
|-------------------------------|-----------------------|----------------------------------------|-----|-----------------------------------------|-----------------------------|-----|-----------------------|-----|-------------------|----------|-------------------------------|-----|-----------------------|----------|
|