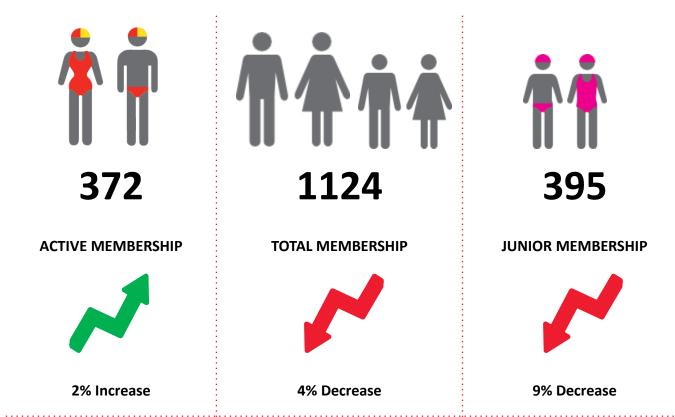

# **TOTAL MEMBERSHIP**

### **MEMBERSHIP 2018-2023**

|                                     | 18/19 | 19/20 | 20/21 | 21/22 | 22/23 |
|-------------------------------------|-------|-------|-------|-------|-------|
|                                     | Total | Total | Total | Total | Total |
| Probationary                        | 34    | 6     | 12    | 22    | 24    |
| Junior Activity Member (5-13 years) | 313   | 355   | 382   | 436   | 395   |
| Cadet Member (13-15 years)          | 48    | 54    | 52    | 44    | 37    |
| Active Junior (15-18 years)         | 88    | 94    | 87    | 92    | 95    |
| Active Senior (18years and over)    | 198   | 221   | 195   | 217   | 231   |
| Award Member                        | 1     | 5     | 6     | 7     | 5     |
| Reserve Active                      | 5     | 4     | 5     | 6     | 4     |
| Long Service                        | 82    | 80    | 79    | 72    | 71    |
| Past Active                         | 0     | 0     | 1     | 0     | 1     |
| Associate                           | 189   | 202   | 216   | 255   | 232   |
| Life Member                         | 25    | 22    | 23    | 19    | 21    |
| General                             | 0     | 0     | 2     | 0     | 1     |
| Honorary                            | 3     | 1     | 1     | 0     | 1     |
| Non Member Participants             | 0     | 0     | 0     | 0     | 0     |
| Leave / Restricted                  | 1     | 0     | 1     | 3     | 6     |
| Total Active                        | 340   | 378   | 345   | 366   | 372   |
| Total                               | 987   | 1044  | 1062  | 1173  | 1124  |