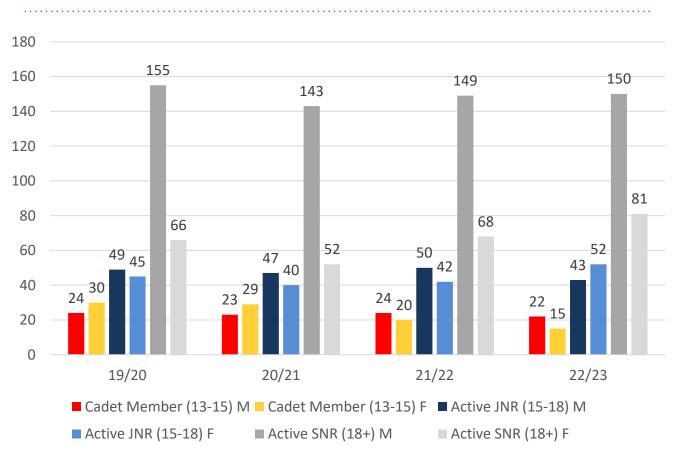

1    | 47    | 51    | 59    | 55    |
| Under 7                 | 47    | 59    | 54    | 66    | 58    |
| Under 8                 | 39    | 60    | 59    | 71    | 55    |
| Under 9                 | 39    | 45    | 52    | 60    | 65    |
| Under 10                | 41    | 39    | 39    | 53    | 45    |
| Under 11                | 31    | 35    | 37    | 43    | 47    |
| Under 12                | 21    | 31    | 38    | 38    | 24    |
| Under 13                | 30    | 19    | 24    | 28    | 37    |
| Under 14                | 24    | 19    | 26    | 20    | 26    |
| Junior Activities Total | 313   | 354   | 380   | 438   | 412   |

## **5 YEAR TREND ANALYSIS**

#### **Total Membership**



.....

### **Active Membership**



■ Reserve Active

## **4 YEAR GENDER COMPARISON**





## **4 YEAR GENDER COMPARISON**





# **MEMBERSHIP RETENTION**



**BRAND NEW MEMBERS** 



63%

**MEMBERSHIP RETENTION** 



395

MEMBERS LOST FROM THE ORGANISATION

| NORTHCLIFFE 2022/23           |                       |                                        |     |                                         |                             |     |                       |     |                   |          |                               |     |                       |          |
|-------------------------------|-----------------------|----------------------------------------|-----|-----------------------------------------|-----------------------------|-----|-----------------------|-----|-------------------|----------|-------------------------------|-----|-----------------------|--------