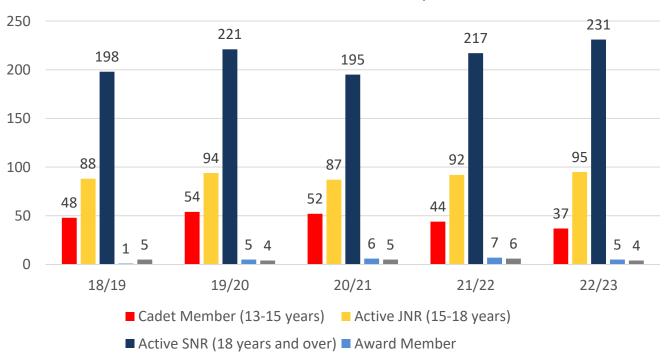

### **MEMBERSHIP 2018-2023**

|                                     | 18/19 | 19/20 | 20/21 | 21/22 | 22/23 |
|-------------------------------------|-------|-------|-------|-------|-------|
|                                     | Total | Total | Total | Total | Total |
| Probationary                        | 34    | 6     | 12    | 22    | 24    |
| Junior Activity Member (5-13 years) | 313   | 355   | 382   | 436   | 395   |
| Cadet Member (13-15 years)          | 48    | 54    | 52    | 44    | 37    |
| Active Junior (15-18 years)         | 88    | 94    | 87    | 92    | 95    |
| Active Senior (18years and over)    | 198   | 221   | 195   | 217   | 231   |
| Award Member                        | 1     | 5     | 6     | 7     | 5     |
| Reserve Active                      | 5     | 4     | 5     | 6     | 4     |
| Long Service                        | 82    | 80    | 79    | 72    | 71    |
| Past Active                         | 0     | 0     | 1     | 0     | 1     |
| Associate                           | 189   | 202   | 216   | 255   | 232   |
| Life Member                         | 25    | 22    | 23    | 19    | 21    |
| General                             | 0     | 0     | 2     | 0     | 1     |
| Honorary                            | 3     | 1     | 1     | 0     | 1     |
| Non Member Participants             | 0     | 0     | 0     | 0     | 0     |
| Leave / Restricted                  | 1     | 0     | 1     | 3     | 6     |
| Total Active                        | 340   | 378   | 345   | 366   | 372   |
| Total                               | 987   | 1044  | 1062  | 1173  | 1124  |

### **Active Membership**

■ Reserve Active