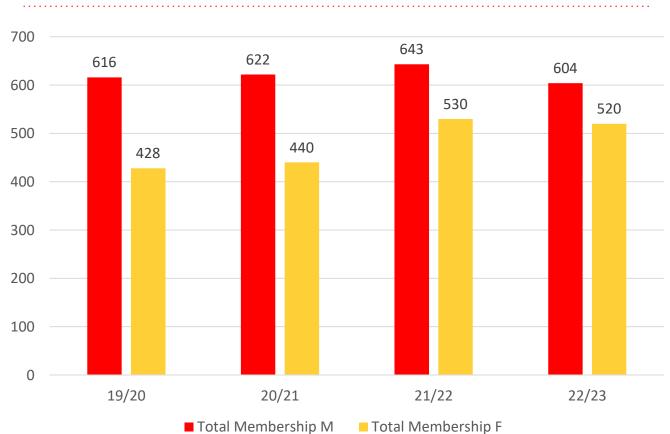

|
| Under 7                 | 47    | 59    | 54    | 66    | 58    |
| Under 8                 | 39    | 60    | 59    | 71    | 55    |
| Under 9                 | 39    | 45    | 52    | 60    | 65    |
| Under 10                | 41    | 39    | 39    | 53    | 45    |
| Under 11                | 31    | 35    | 37    | 43    | 47    |
| Under 12                | 21    | 31    | 38    | 38    | 24    |
| Under 13                | 30    | 19    | 24    | 28    | 37    |
| Under 14                | 24    | 19    | 26    | 20    | 26    |
| Junior Activities Total | 313   | 354   | 380   | 438   | 412   |

## **5 YEAR TREND ANALYSIS**

#### **Total Membership**



.....

### **Active Membership**



■ Reserve Active

## **4 YEAR GENDER COMPARISON**





## **4 YEAR GENDER COMPARISON**





# **MEMBERSHIP RETENTION**



**BRAND NEW MEMBERS** 



63%

**MEMBERSHIP RETENTION** 



395

MEMBERS LOST FROM THE ORGANISATION

| NORTHCLIFFE 2022/23           |                       |                                        |     |                                         |                             |     |                       |     |                   |          |                               |     |                       |          |
|-------------------------------|-----------------------|----------------------------------------|-----|-----------------------------------------|-----------------------------|-----|-----------------------|-----|-------------------|----------|-------------------------------|-----|-----------------------|----------|
|                               |