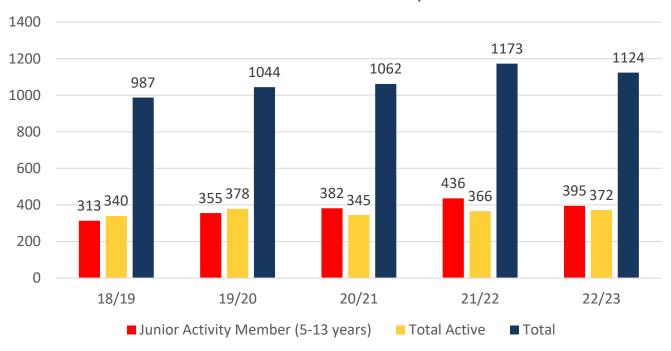

### **MEMBERSHIP 2018-2023**

|                                     | 18/19 | 19/20 | 20/21 | 21/22 | 22/23 |
|-------------------------------------|-------|-------|-------|-------|-------|
|                                     | Total | Total | Total | Total | Total |
| Probationary                        | 34    | 6     | 12    | 22    | 24    |
| Junior Activity Member (5-13 years) | 313   | 355   | 382   | 436   | 395   |
| Cadet Member (13-15 years)          | 48    | 54    | 52    | 44    | 37    |
| Active Junior (15-18 years)         | 88    | 94    | 87    | 92    | 95    |
| Active Senior (18years and over)    | 198   | 221   | 195   | 217   | 231   |
| Award Member                        | 1     | 5     | 6     | 7     | 5     |
| Reserve Active                      | 5     | 4     | 5     | 6     | 4     |
| Long Service                        | 82    | 80    | 79    | 72    | 71    |
| Past Active                         | 0     | 0     | 1     | 0     | 1     |
| Associate                           | 189   | 202   | 216   | 255   | 232   |
| Life Member                         | 25    | 22    | 23    | 19    | 21    |
| General                             | 0     | 0     | 2     | 0     | 1     |
| Honorary                            | 3     | 1     | 1     | 0     | 1     |
| Non Member Participants             | 0     | 0     | 0     | 0     | 0     |
| Leave / Restricted                  | 1     | 0     | 1     | 3     | 6     |
| Total Active                        | 340   | 378   | 345   | 366   | 372   |
| Total                               | 987   | 1044  | 1062  | 1173  | 1124  |

## **5 YEAR TREND ANALYSIS**

#### **Total Membership**

.....