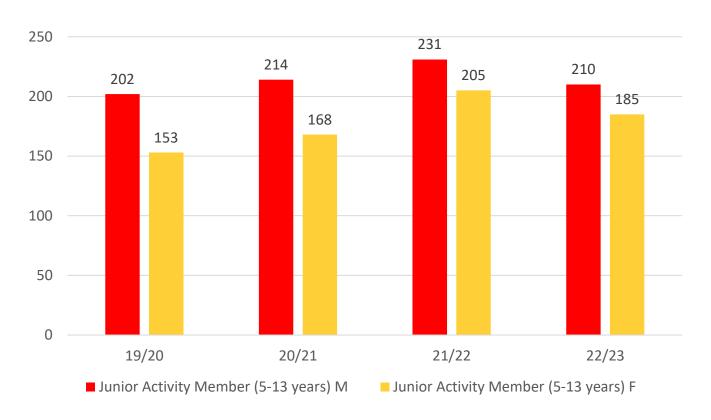

41    | 47    | 51    | 59    | 55    |
| Under 7                 | 47    | 59    | 54    | 66    | 58    |
| Under 8                 | 39    | 60    | 59    | 71    | 55    |
| Under 9                 | 39    | 45    | 52    | 60    | 65    |
| Under 10                | 41    | 39    | 39    | 53    | 45    |
| Under 11                | 31    | 35    | 37    | 43    | 47    |
| Under 12                | 21    | 31    | 38    | 38    | 24    |
| Under 13                | 30    | 19    | 24    | 28    | 37    |
| Under 14                | 24    | 19    | 26    | 20    | 26    |
| Junior Activities Total | 313   | 354   | 380   | 438   | 412   |

## **5 YEAR TREND ANALYSIS**

#### **Total Membership**



.....

### **Active Membership**



■ Reserve Active

## **4 YEAR GENDER COMPARISON**





## **4 YEAR GENDER COMPARISON**





# **MEMBERSHIP RETENTION**



**BRAND NEW MEMBERS** 



63%

**MEMBERSHIP RETENTION** 



395

MEMBERS LOST FROM THE ORGANISATION

| NORTHCLIFFE 2022/23           |                       |                                        |     |                                         |                             |     |                       |     |                   |          |                               |     |                       |          |
|-------------------------------|-----------------------|----------------------------------------|-----|-----------------------------------------|-----------------------------|-----|-----------------------|-----|-------------------|----------|-------------------------------|-----|-----------------------|------